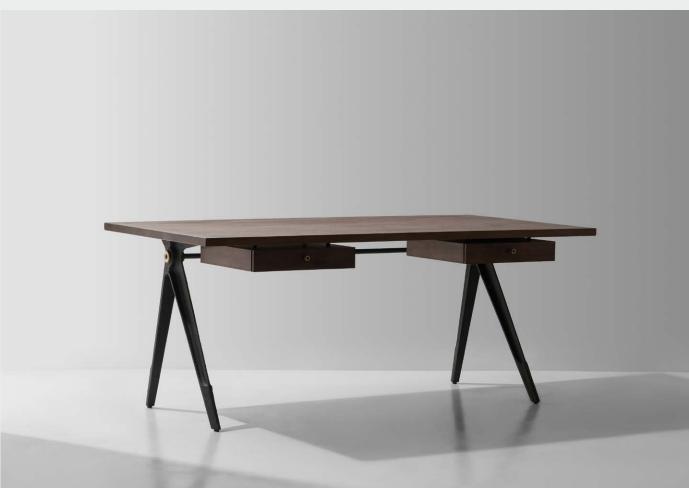

## COMPASS DESK DOUBLE DRAWERS

#### M193-L

The Compass Desk is a contemporary take on industrial design, featuring brushed brass collars set into our signature cast iron legs. The clean line top is handcrafted entirely from solid oak.

Oak top and drawers / Cast iron base / Brass

COMPASS DESK DOUBLE DRAWERS M193-L

L180 W90 H74

Rod Legs Drawers

Тор

L189 W98 H8cm / Gross 48kg / CBM 0.15 L155 W11 H9cm / Gross 5kg / CBM 0.02 L83 W75 H31cm / Gross 40kg / CBM 0.19 L50 W48 H22cm / Gross 12kg / CBM 0.05