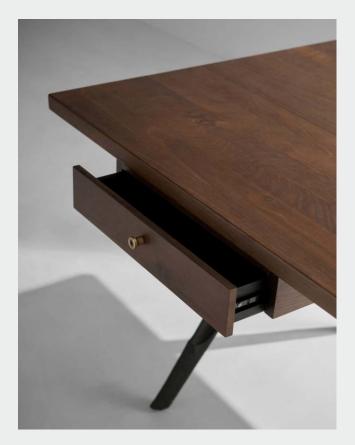

## COMPASS DESK DOUBLE DRAWERS

#### M193-L

The Compass Desk is a contemporary take on industrial design, featuring brushed brass collars set into our signature cast iron legs. The clean line top is handcrafted entirely from solid oak.

Oak top and drawers / Cast iron base / Brass