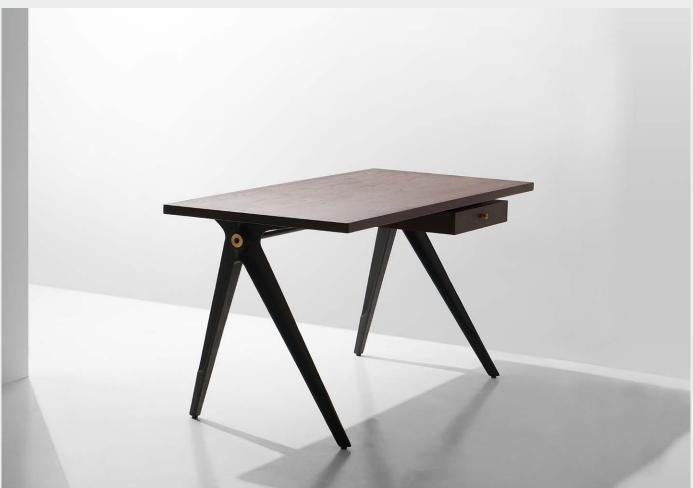

## COMPASS DESK SINGLE DRAWER

#### M193-S

The Compass Desk is a contemporary take on industrial design, featuring brushed brass collars set into our signature cast iron legs. The clean line top is handcrafted entirely from solid oak.

Oak top and drawer / Cast iron base / Brass

#### **DIMENSION** (cm)

COMPASS DESK SINGLE DRAWER M193-S

L140 W70 H74

Тор

Rod

L148 W77 H8cm / Gross 31kg / CBM 0.09 L114 W11H9cm / Gross 4kg / CBM 0.01 Legs L84 W75 H30cm / Gross 40kg / CBM 0.19 Drawer L50 W48 H12cm / Gross 7kg / CBM 0.03