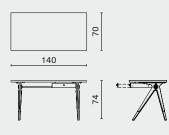

#### **DIMENSION** (cm)

COMPASS DESK SINGLE DRAWER M193-S

L140 W70 H74

Тор

Rod

L148 W77 H8cm / Gross 31kg / CBM 0.09 L114 W11H9cm / Gross 4kg / CBM 0.01 Legs L84 W75 H30cm / Gross 40kg / CBM 0.19 Drawer L50 W48 H12cm / Gross 7kg / CBM 0.03