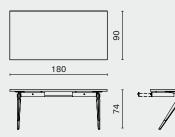

COMPASS DESK DOUBLE DRAWERS M193-L

L180 W90 H74

Rod Legs Drawers

Тор

L189 W98 H8cm / Gross 48kg / CBM 0.15 L155 W11 H9cm / Gross 5kg / CBM 0.02 L83 W75 H31cm / Gross 40kg / CBM 0.19 L50 W48 H22cm / Gross 12kg / CBM 0.05