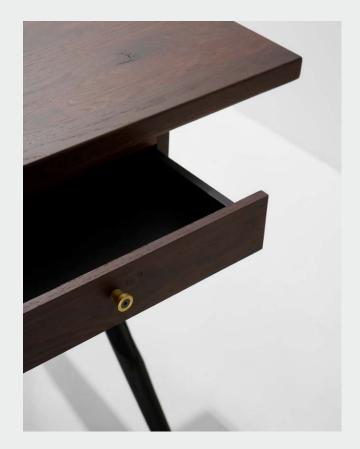

## COMPASS DESK SINGLE DRAWER

#### M193-S

The Compass Desk is a contemporary take on industrial design, featuring brushed brass collars set into our signature cast iron legs. The clean line top is handcrafted entirely from solid oak.

Oak top and drawer / Cast iron base / Brass