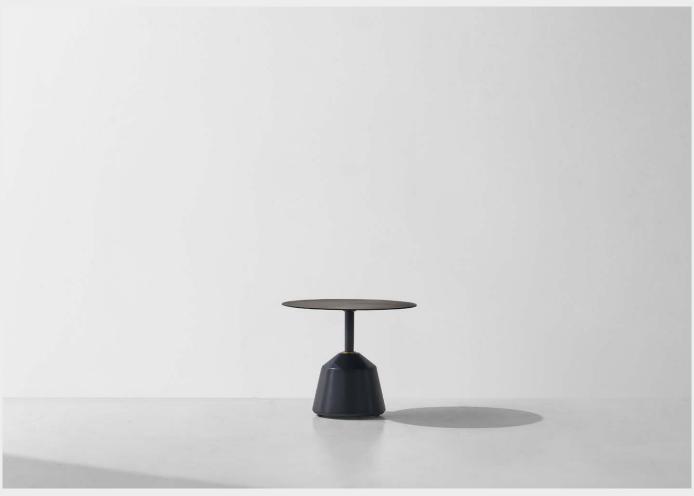

Blackened steel top / Concrete base / Steel post / Brass collar

Jan 2022 Page 2 /4

M217-H

The Exeter Tables achieve perfect balance in combining a strong concrete case with a straight steel column tucked in a brass collar and a sharp and airy oak top. The Side Tables come as a statement, fitting to various seating are configurations.