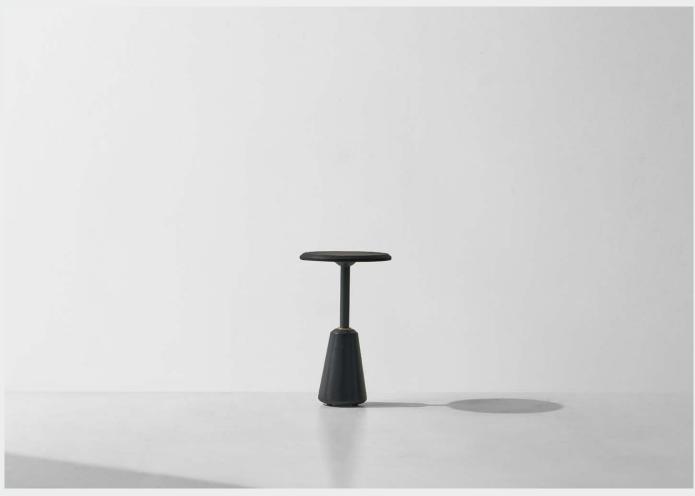

## DISTRICT EIGHT

M217-XL

The Exeter Tables achieve perfect balance in combining a strong concrete case with a straight steel column tucked in a brass collar and a sharp and airy oak top. The Side Tables come as a statement, fitting to various seating are configurations.

Oak top / Concrete base / Steel post / Brass collar

Jan 2022 Page 1 /4

M217-L

The Exeter Tables achieve perfect balance in combining a strong concrete case with a straight steel column tucked in a brass collar and a sharp and airy oak top. The Side Tables come as a statement, fitting to various seating are configurations.