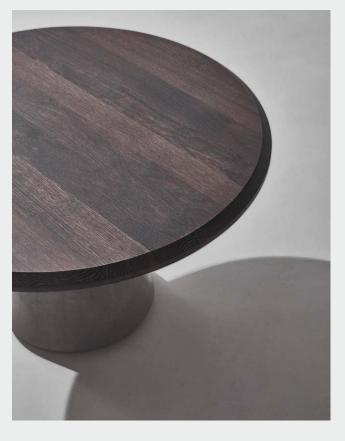

## DISTRICT EIGHT

M217-XL

The Exeter Tables achieve perfect balance in combining a strong concrete case with a straight steel column tucked in a brass collar and a sharp and airy oak top. The Side Tables come as a statement, fitting to various seating are configurations.

Oak top / Concrete base / Steel post / Brass collar

Jan 2022 Page 1 /4

M217-L

The Exeter Tables achieve perfect balance in combining a strong concrete case with a straight steel column tucked in a brass collar and a sharp and airy oak top. The Side Tables come as a statement, fitting to various seating are configurations.