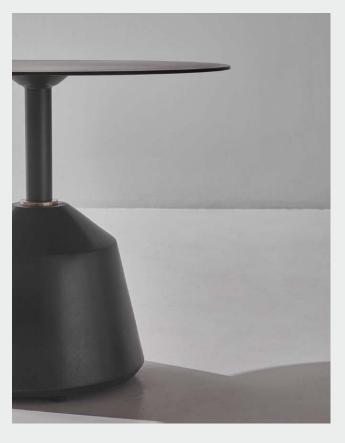

Blackened steel top / Concrete base / Steel post / Brass collar

Jan 2022 Page 2 /4

M217-H

The Exeter Tables achieve perfect balance in combining a strong concrete case with a straight steel column tucked in a brass collar and a sharp and airy oak top. The Side Tables come as a statement, fitting to various seating are configurations.