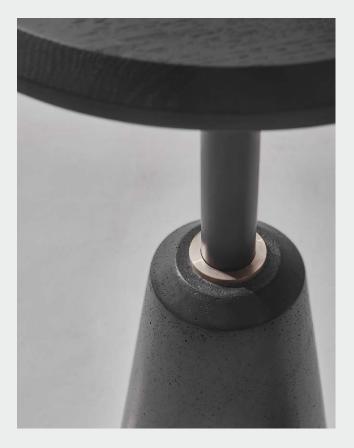

## DISTRICT EIGHT

M217-XL

The Exeter Tables achieve perfect balance in combining a strong concrete case with a straight steel column tucked in a brass collar and a sharp and airy oak top. The Side Tables come as a statement, fitting to various seating are configurations.

Oak top / Concrete base / Steel post / Brass collar

Jan 2022 Page 1 /4

M217-L

The Exeter Tables achieve perfect balance in combining a strong concrete case with a straight steel column tucked in a brass collar and a sharp and airy oak top. The Side Tables come as a statement, fitting to various seating are configurations.