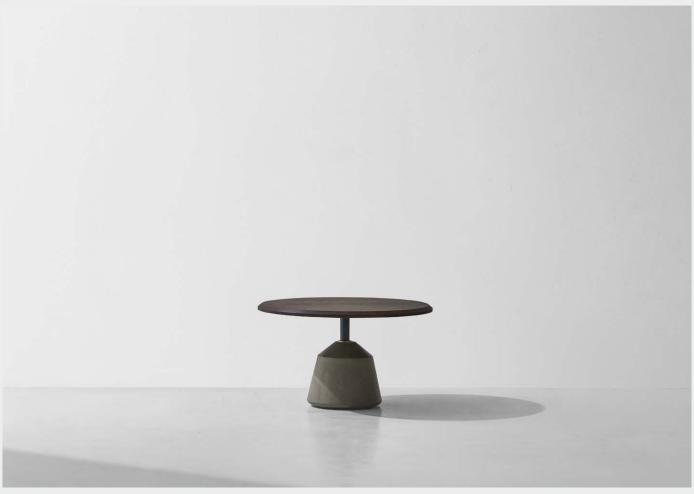

## DISTRICT EIGHT

M217-XL

The Exeter Tables achieve perfect balance in combining a strong concrete case with a straight steel column tucked in a brass collar and a sharp and airy oak top. The Side Tables come as a statement, fitting to various seating are configurations.

Oak top / Concrete base / Steel post / Brass collar

Jan 2022 Page 1 /4

M217-L

The Exeter Tables achieve perfect balance in combining a strong concrete case with a straight steel column tucked in a brass collar and a sharp and airy oak top. The Side Tables come as a statement, fitting to various seating are configurations.