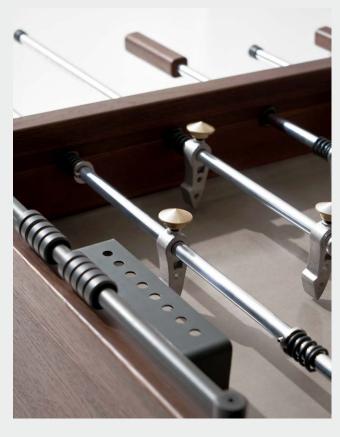

FOOSBALL TABLE DISTRICT EIGHT

M4002

Our signature Foosball Table is designed and engineered to the finest detail. Every component is crafted, combining cast iron, oak and concrete, with unique details such as the player's hats. The Foosball Table has already been a statement piece within the most inspiring spaces worldwide.

Oak frame / Steel rods / Cast iron legs / Concrete top / Brass

Jan 2022 Page 1 /3

M4002

M4002