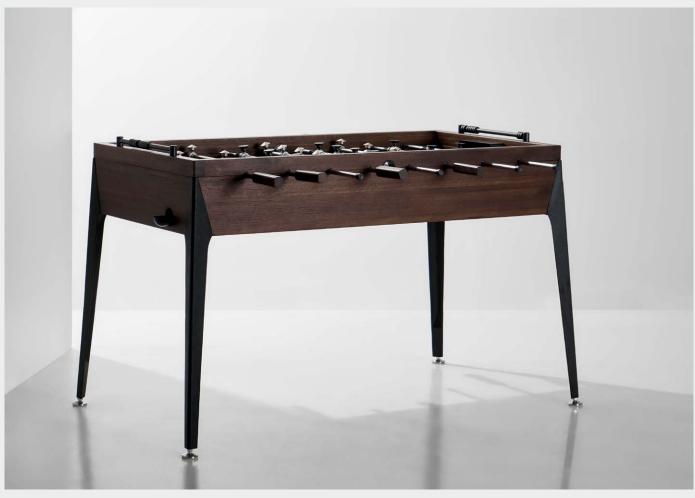

FOOSBALL TABLE DISTRICT EIGHT

M4002

Our signature Foosball Table is designed and engineered to the finest detail. Every component is crafted, combining cast iron, oak and concrete, with unique details such as the player's hats. The Foosball Table has already been a statement piece within the most inspiring spaces worldwide.

Oak frame / Steel rods / Cast iron legs / Concrete top / Brass

Jan 2022 Page 1 /3

M4002

M4002

## DIMENSION (cm)

FOOSBALL TABLE

L154 W188 H95