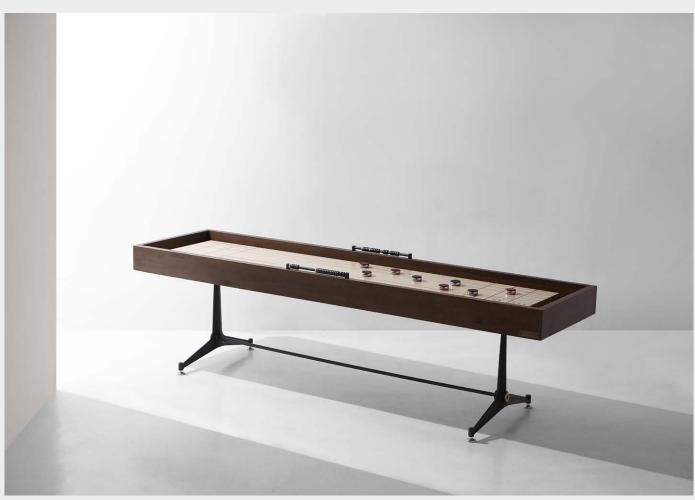

M4001-S

Our Shuffleboard Table is built from oak, with a hand stitched leather landing surface and a game board of laminated oak that is finished with a high durability lacquer. The solid cast iron base features adjustable feet for level play.

Oak & leather top / Oak frame / Cast iron base

Jan 2022 Page 1 /4

M4001-L

Our Shuffleboard Table is built from oak, with a hand stitched leather landing surface and a game board of laminated oak that is finished with a high durability lacquer. The solid cast iron base features adjustable feet for level play.

Oak & leather top / Oak frame / Cast iron base

Jan 2022 Page 2 /4