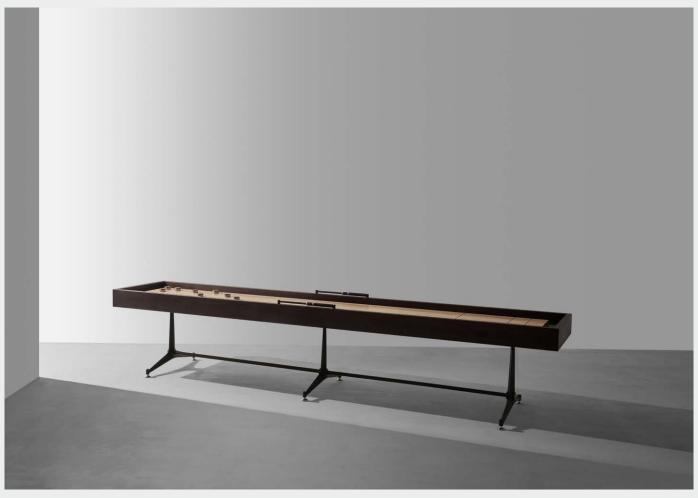

M4001-S

Our Shuffleboard Table is built from oak, with a hand stitched leather landing surface and a game board of laminated oak that is finished with a high durability lacquer. The solid cast iron base features adjustable feet for level play.

Oak & leather top / Oak frame / Cast iron base

Jan 2022 Page 1 /4

M4001-L

Our Shuffleboard Table is built from oak, with a hand stitched leather landing surface and a game board of laminated oak that is finished with a high durability lacquer. The solid cast iron base features adjustable feet for level play.

Oak & leather top / Oak frame / Cast iron base

Jan 2022 Page 2 /4