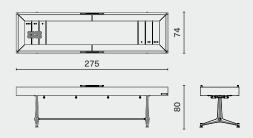

# SHUFFLEBOARD TABLE M4001-S

SMALL L275 W74 H80

#### PACKAGING INFO

Table Frame
Table Board
Legs
Rods

L286 W88 H33cm / Gross 110kg / CBM 0.83 L253 W52 H15cm / Gross 57kg / CBM 0.20 L80 W73 H24cm / Gross 48kg / CBM 0.14 L199 W9 H7cm / Gross 9kg / CBM 0.01