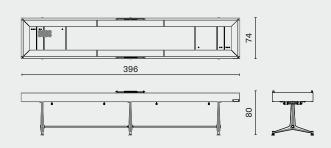

SHUFFLEBOARD TABLE M4001-L

LARGE L396 W74 H80 Table Frame
Table Board
Legs
Rods

L403 W88 H33cm / Gross 155kg / CBM 1.17 L375 W52 H15cm / Gross 84kg / CBM 0.29 L80 W73 H36cm / Gross 58kg / CBM 0.21 L172 W20 H12cm / Gross 10kg / CBM 0.04