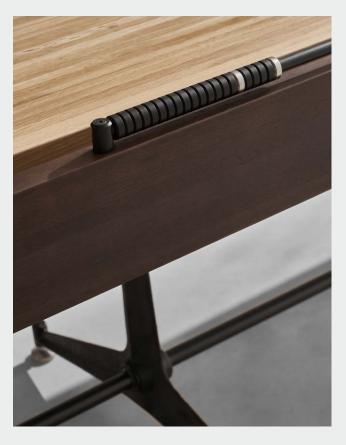

M4001-S

Our Shuffleboard Table is built from oak, with a hand stitched leather landing surface and a game board of laminated oak that is finished with a high durability lacquer. The solid cast iron base features adjustable feet for level play.