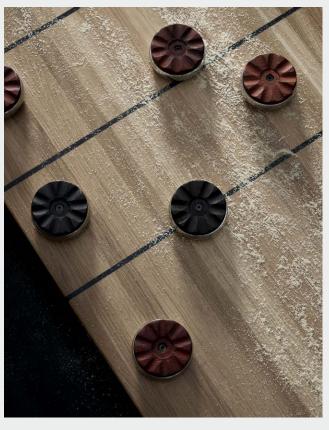

M4001-S

Our Shuffleboard Table is built from oak, with a hand stitched leather landing surface and a game board of laminated oak that is finished with a high durability lacquer. The solid cast iron base features adjustable feet for level play.

### **RECOMMENDED FINISHES**

Leather

/ Wood

Omari Ink Black - IB

Ebonized Oak - MEO

Omari Sepia - SE

2

Smoked Oak - MKO