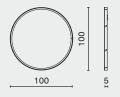

### DIMENSION (cm)

ROUND MIRROR M211-R-S

ROUND MIRROR M211-R-L

ROUND MIRROR M211-R-XL

SMALL L60 W60 H5

LARGE

L100 W100 H5

DISTRICT EIGHT