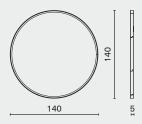

### DIMENSION (cm)

ROUND MIRROR M211-R-S

ROUND MIRROR M211-R-L

ROUND MIRROR M211-R-XL

SMALL L60 W60 H5

LARGE

L100 W100 H5

DISTRICT EIGHT