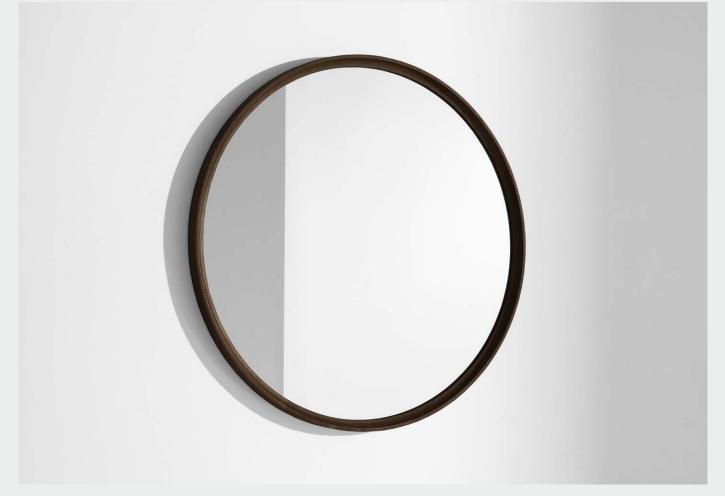

## **ROUND MIRROR - SMALL**

#### M211-R-S

Our mirror is crafted from oak. It makes an ideal addition to home or commercial spaces.



Oak frame



# **DISTRICT EIGHT**

# **ROUND MIRROR - LARGE**

#### M211-R-L

Our mirror is crafted from oak. It makes an ideal addition to home or commercial spaces.



Oak frame



## **ROUND MIRROR - EXTRA LARGE**

#### M211-R-XL

Our mirror is crafted from oak. It makes an ideal addition to home or commercial spaces.



Oak frame



### **ROUND MIRROR**

#### M211-R

### DIMENSION (cm)

ROUND MIRROR M211-R-S



ROUND MIRROR M211-R-L



ROUND MIRROR M211-R-XL



SMALL L60 W60 H5

LARGE

L100 W100 H5

DISTRICT EIGHT

### PACKAGING INFO

Complete L68 W68 H12cm / Gross 9kg / CBM 0.06 Complete L108 W108 H12 / Gross 22kg / CBM 0.15

EXTRA LARGE L140 W140 H5 Complete

L148 W148 H12cm / Gross 40kg / CBM 0.29