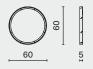

### DIMENSION (cm)

ROUND MIRROR M211-R-S

ROUND MIRROR M211-R-L

ROUND MIRROR M211-R-XL

SMALL L60 W60 H5

LARGE

L100 W100 H5

DISTRICT EIGHT