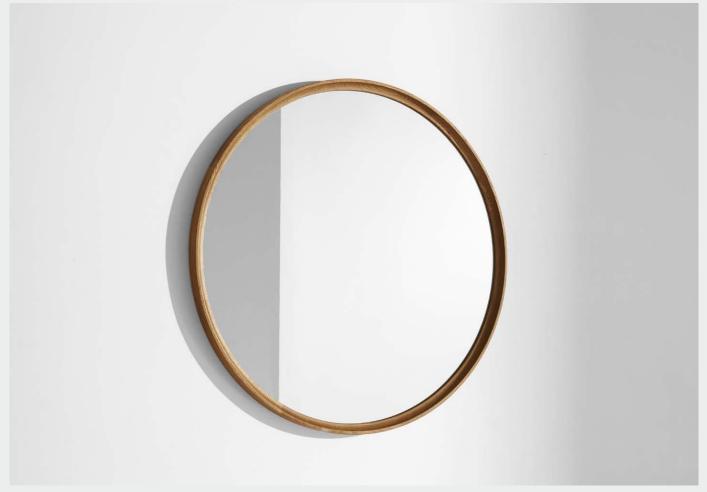

# **ROUND MIRROR - LARGE**

#### M211-R-L

Our mirror is crafted from oak. It makes an ideal addition to home or commercial spaces.

Oak frame