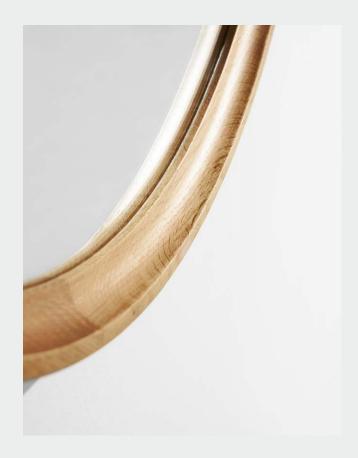

## **ROUND MIRROR - SMALL**

#### M211-R-S

Our mirror is crafted from oak. It makes an ideal addition to home or commercial spaces.

Oak frame