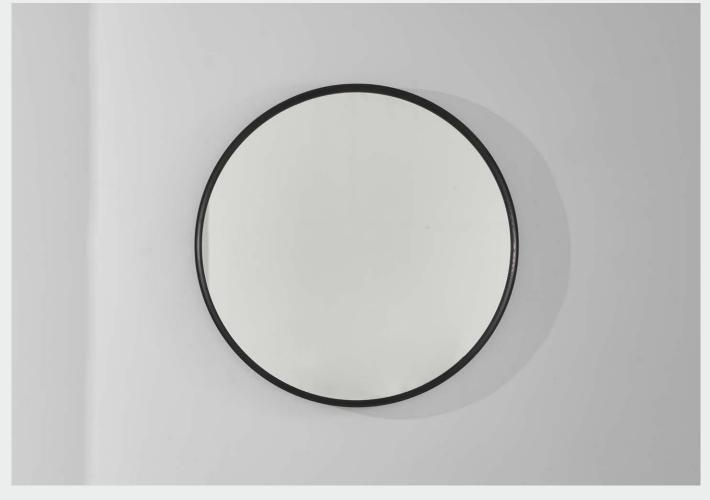

## **ROUND MIRROR - SMALL**

#### M211-R-S

Our mirror is crafted from oak. It makes an ideal addition to home or commercial spaces.



Oak frame



# **DISTRICT EIGHT**

# **ROUND MIRROR - LARGE**

#### M211-R-L

Our mirror is crafted from oak. It makes an ideal addition to home or commercial spaces.



Oak frame



## **ROUND MIRROR - EXTRA LARGE**

#### M211-R-XL

Our mirror is crafted from oak. It makes an ideal addition to home or commercial spaces.



Oak frame



### **ROUND MIRROR**

#### M211-R

### DIMENSION (cm)

ROUND MIRROR M211-R-S



ROUND MIRROR M211-R-L



ROUND MIRROR M211-R-XL



SMALL L60 W60 H5

LARGE

L100 W100 H5

DISTRICT EIGHT

### PACKAGING INFO

Complete L68 W68 H12cm / Gross 9kg / CBM 0.06 Complete L108 W108 H12 / Gross 22kg / CBM 0.15

EXTRA LARGE L140 W140 H5 Complete

L148 W148 H12cm / Gross 40kg / CBM 0.29