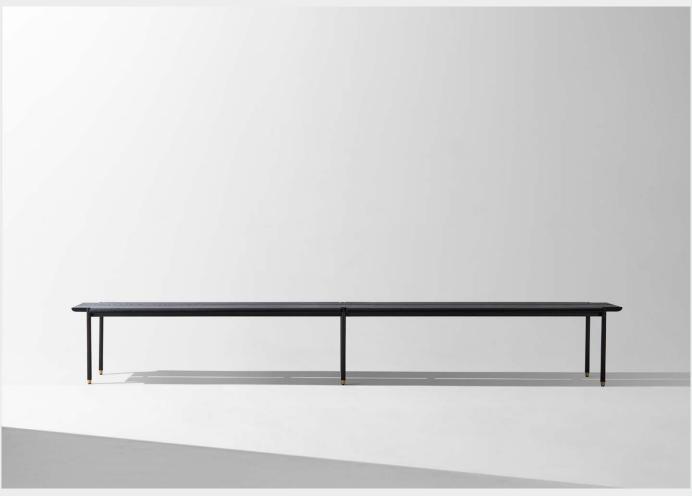

Jan 2022 Page 1 / 3

M234-L

Designed to effortlessly move from seating to shelving this unique Stacking Bench create distinct storage options. Crafted from blackened steel and highlighted with brass details.

Oak top / Blackened steel legs / Brass

Jan 2022 Page 2 / 3

M234

DIMENSION (cm)