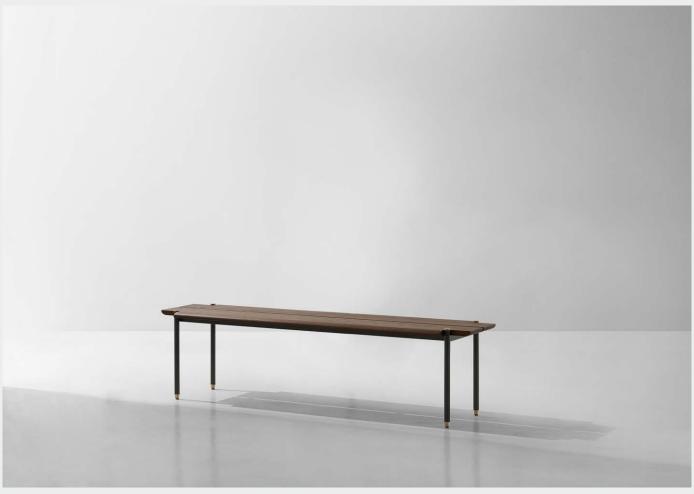

M234-M

Designed to effortlessly move from seating to shelving this unique Stacking Bench create distinct storage options. Crafted from blackened steel and highlighted with brass details.

Oak top / Blackened steel legs / Brass

Oak top / Blackened steel legs / Brass

Jan 2022 Page 2 / 3

M234

DIMENSION (cm)