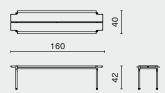

M234-M

Designed to effortlessly move from seating to shelving this unique Stacking Bench create distinct storage options. Crafted from blackened steel and highlighted with brass details.

Oak top / Blackened steel legs / Brass

Oak top / Blackened steel legs / Brass

Jan 2022 Page 2 / 3

M234

DIMENSION (cm)

## PACKAGING INFO

STACKING BENCH M234-M MEDIUM L160 W40 H42 SH42 Complete

L170 W49 H13cm / Gross 23kg / CBM 0.12

STACKING BENCH M234-L LARGE L300 W40 H42 SH42 Complete

L310 W49 H13cm / Gross 39kg / CBM 0.22