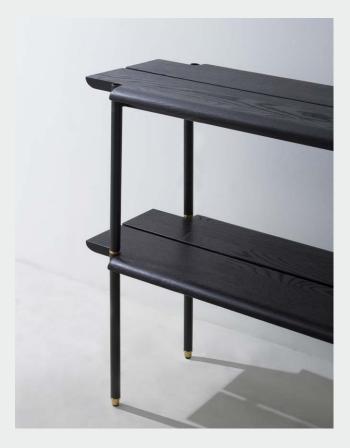

Jan 2022 Page 1 / 3

M234-L

Designed to effortlessly move from seating to shelving this unique Stacking Bench create distinct storage options. Crafted from blackened steel and highlighted with brass details.

Oak top / Blackened steel legs / Brass

Jan 2022 Page 2 / 3

M234

DIMENSION (cm)