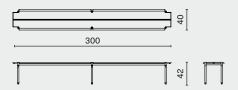

Jan 2022 Page 1 / 3

M234-L

Designed to effortlessly move from seating to shelving this unique Stacking Bench create distinct storage options. Crafted from blackened steel and highlighted with brass details.

Oak top / Blackened steel legs / Brass

Jan 2022 Page 2 / 3

M234

DIMENSION (cm)

## PACKAGING INFO

STACKING BENCH M234-M MEDIUM L160 W40 H42 SH42 Complete

L170 W49 H13cm / Gross 23kg / CBM 0.12

STACKING BENCH M234-L LARGE L300 W40 H42 SH42 Complete

L310 W49 H13cm / Gross 39kg / CBM 0.22