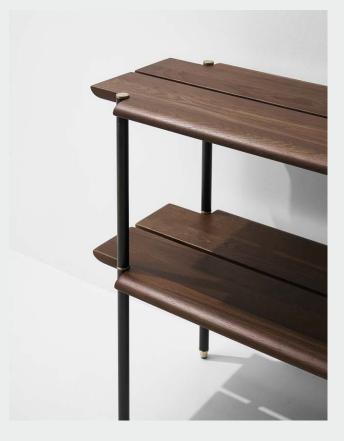

M234-M

Designed to effortlessly move from seating to shelving this unique Stacking Bench create distinct storage options. Crafted from blackened steel and highlighted with brass details.

Oak top / Blackened steel legs / Brass

Oak top / Blackened steel legs / Brass

Jan 2022 Page 2 / 3

M234

DIMENSION (cm)