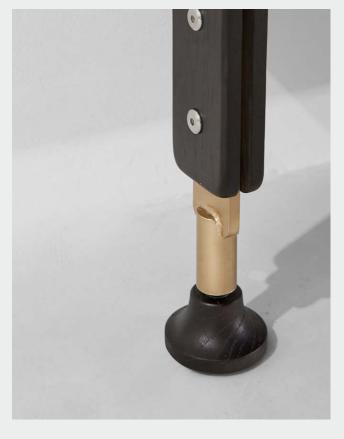

M166-CR

The Theo Wall Units feature oak panels that allow for versatility and multiple storage options within home & office. The styles available also offer soft-edged configurations with a desk, cabinet, or bar counter.

Oak / Steel bracing

Jan 2022 Page 1 /3