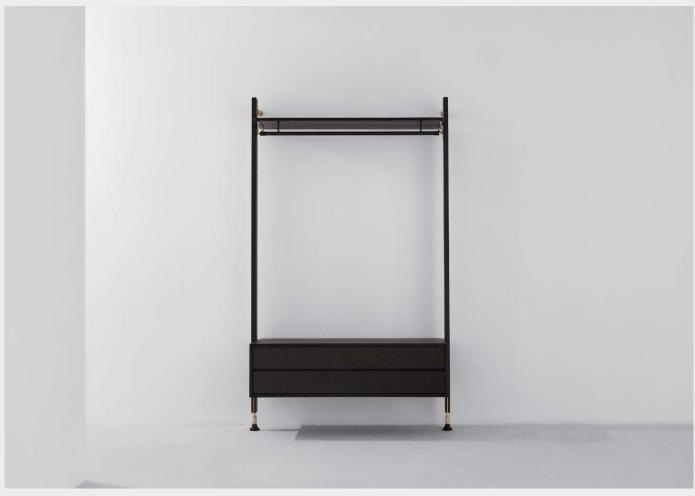

## DISTRICT EIGHT

M166-CRD

The Theo Wall Units feature oak panels that allow for versatility and multiple storage options within home & office. The styles available also offer soft-edged configurations with a desk, cabinet, or bar counter.

Oak / Steel bracing

Jan 2022 Page 2 /3

M166