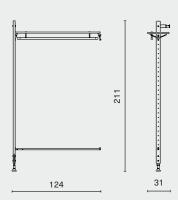

## THEO WALL UNIT WITH CLOTHING RAIL & DRAWER

## DIMENSION (cm)

THEO WALL UNIT WITH CLOTHING RAIL M166-CR

L124 W31 H211