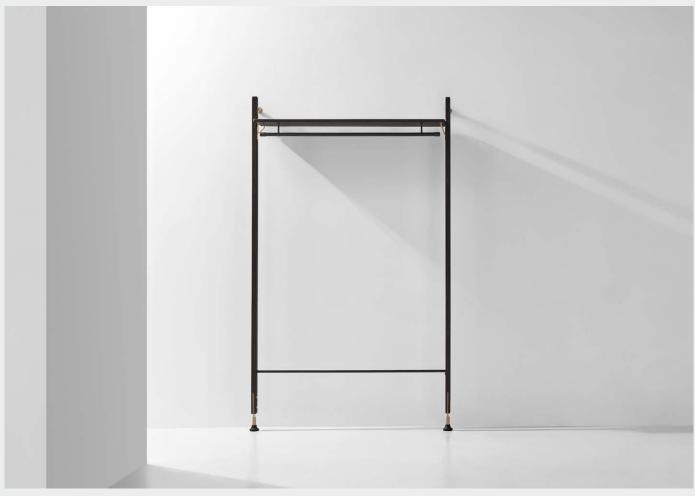

## THEO WALL UNIT WITH CLOTHING RAIL & DRAWER

M166-CR

The Theo Wall Units feature oak panels that allow for versatility and multiple storage options within home & office. The styles available also offer soft-edged configurations with a desk, cabinet, or bar counter.

Oak / Steel bracing

Jan 2022 Page 1 /3