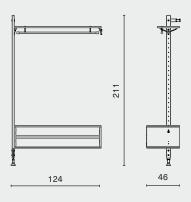

## DISTRICT EIGHT

M166-CRD

The Theo Wall Units feature oak panels that allow for versatility and multiple storage options within home & office. The styles available also offer soft-edged configurations with a desk, cabinet, or bar counter.

## PACKAGING INFO

Shelves L127 W37 H11cm / Gross 9kg / CBM 0.05

rails, braces

Post L218 W15 H10cm / Gross 5kg / CBM 0.03

THEO WALL UNIT WITH CLOTHING RAIL & DRAWER L124 W46 H211 M166-CRD

Shelves drawer, braces L127 W52 H39cm / Gross 40kg / CBM 0.26