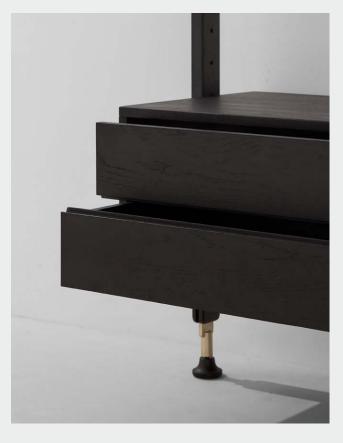

## DISTRICT EIGHT

M166-CRD

The Theo Wall Units feature oak panels that allow for versatility and multiple storage options within home & office. The styles available also offer soft-edged configurations with a desk, cabinet, or bar counter.

Oak / Steel bracing

Jan 2022 Page 2 /3

M166