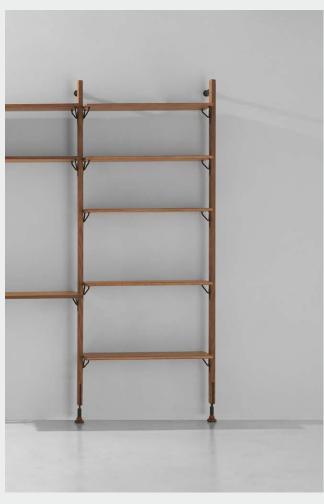

# THEO WALL UNIT WITH MEDIUM SHELVES

M166-S-M

The Theo Wall Units feature oak panels that allow for versatility and multiple storage options within home & office. The styles available also offer soft-edged configurations with a desk, cabinet, or bar counter.

Oak / Steel bracing

Jan 2022 Page 1 /3