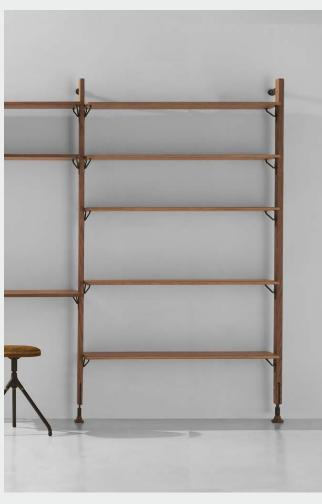

### THEO WALL UNIT WITH LARGE SHELVES

M166-S-L

The Theo Wall Units feature oak panels that allow for versatility and multiple storage options within home & office. The styles available also offer soft-edged configurations with a desk, cabinet, or bar counter.

Oak / Steel bracing

Jan 2022 Page 2 /3