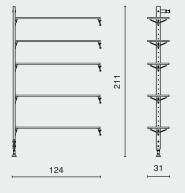

#### DIMENSION (cm)

/ CBM 0.01

|    | 211 |    |
|----|-----|----|
| 84 |     | 31 |

THEO WALL UNIT WITH LARGE SHELVES M166-S-L

L124 W31 H211

Shelves L126 W37 H16cm / Gross 28kg

/ CBM 0.07

Post L218 W15 H10cm / Gross 5kg

/ CBM 0.03