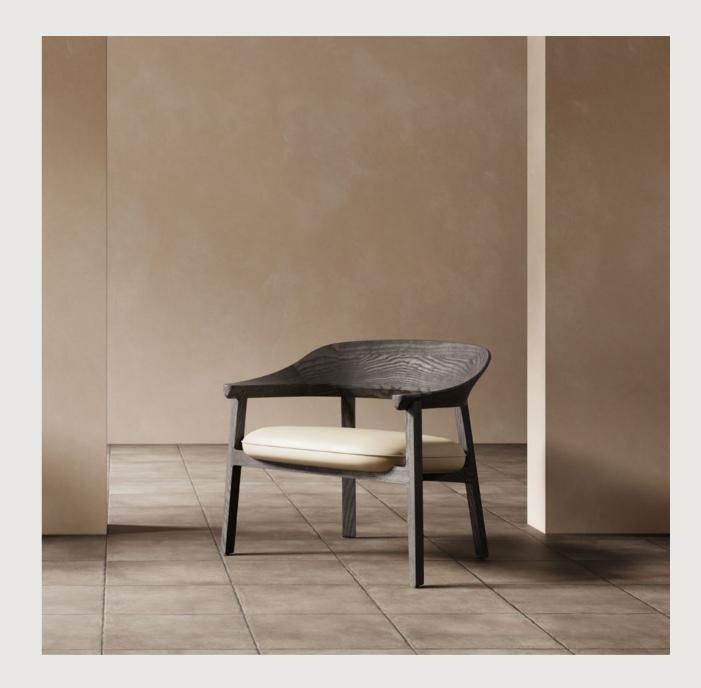

# COLLECTION

Collette was born from the desire to create a wooden furnishing with the glow of artistic handcrafting, through which the person using the chair can get a sense of immaculate purity as well as warmth generated from both the material and the use of the chair in everyday life. The versatile and refined design of the Collette Collection is exemplified in its majestic structure, elegant appearance, and comfortable feel, resulting in a diverse range of offerings including lounge chairs, dining chairs, and stools.

Through a harmony of verticals and curves, the Collette chair offers an abstract reference to the Vietnamese traditional script, and a love letter to the craftsmanship of timber. The design's sweeping backrest forms a collar that's instantly distinctive and inviting. Extended to swooping ridges of the armrests and their rounded ends, the frame provides ample support for ease and comfort.