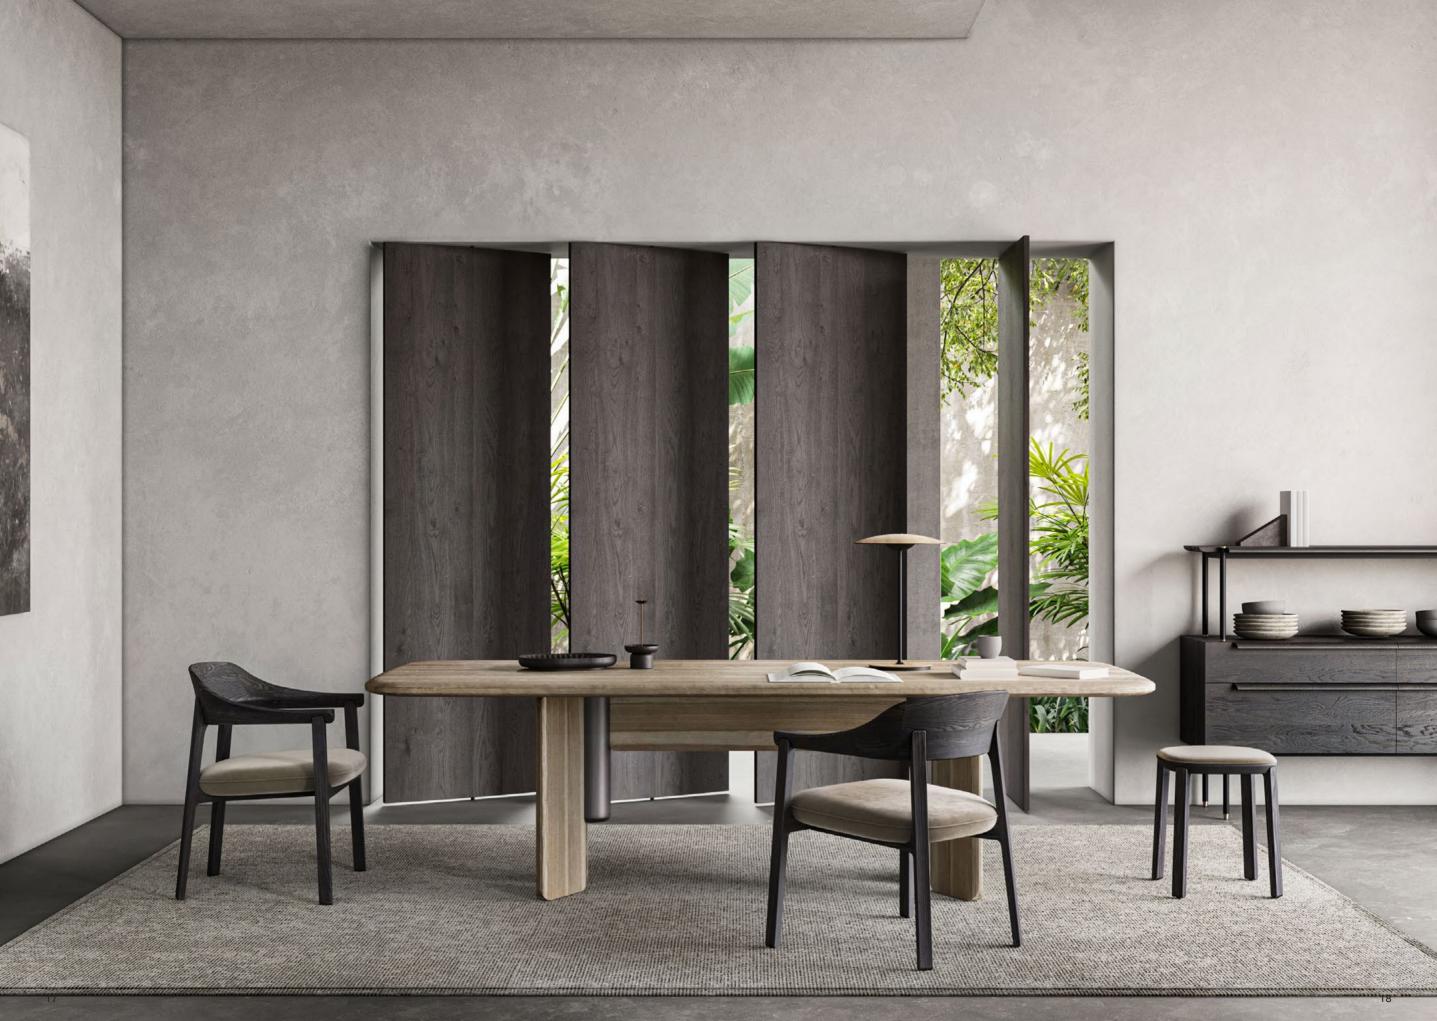

# COLLECTION

Collette was born from the desire to create a wooden furnishing with the glow of artistic handcrafting, through which the person using the chair can get a sense of immaculate purity as well as warmth generated from both the material and the use of the chair in everyday life. The versatile and refined design of the Collette Collection is exemplified in its majestic structure, elegant appearance, and comfortable feel, resulting in a diverse range of offerings including lounge chairs, dining chairs, and stools.

Through a harmony of verticals and curves, the Collette chair offers an abstract reference to the Vietnamese traditional script, and a love letter to the craftsmanship of timber. The design's sweeping backrest forms a collar that's instantly distinctive and inviting. Extended to swooping ridges of the armrests and their rounded ends, the frame provides ample support for ease and comfort.