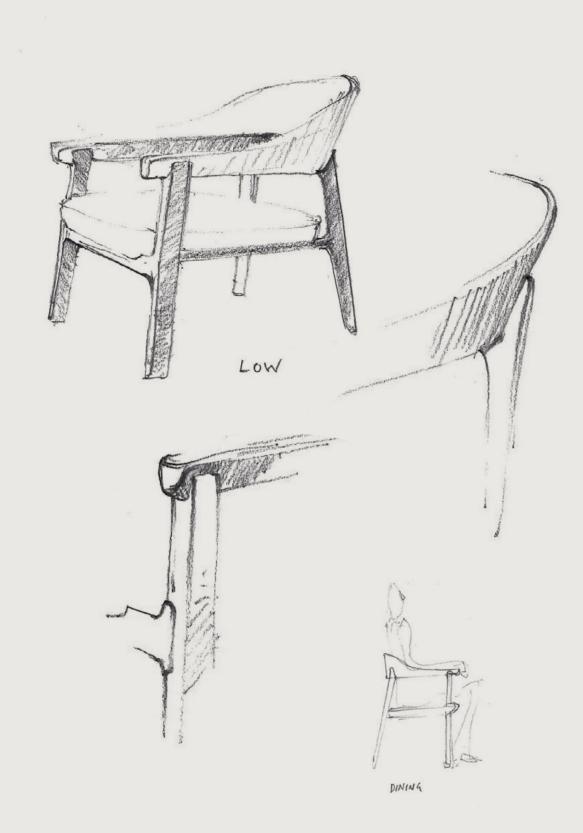

# COLLECTION

Collette was born from the desire to create a wooden furnishing with the glow of artistic handcrafting, through which the person using the chair can get a sense of immaculate purity as well as warmth generated from both the material and the use of the chair in everyday life. The versatile and refined design of the Collette Collection is exemplified in its majestic structure, elegant appearance, and comfortable feel, resulting in a diverse range of offerings including lounge chairs, dining chairs, and stools.

Through a harmony of verticals and curves, the Collette chair offers an abstract reference to the Vietnamese traditional script, and a love letter to the craftsmanship of timber. The design's sweeping backrest forms a collar that's instantly distinctive and inviting. Extended to swooping ridges of the armrests and their rounded ends, the frame provides ample support for ease and comfort.