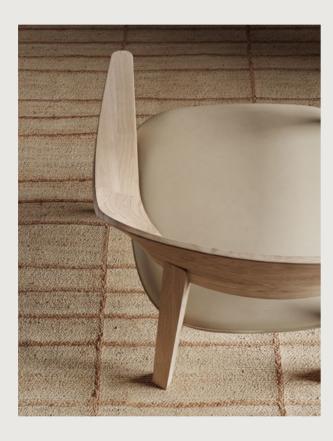

# COLLECTION

Collette was born from the desire to create a wooden furnishing with the glow of artistic handcrafting, through which the person using the chair can get a sense of immaculate purity as well as warmth generated from both the material and the use of the chair in everyday life. The versatile and refined design of the Collette Collection is exemplified in its majestic structure, elegant appearance, and comfortable feel, resulting in a diverse range of offerings including lounge chairs, dining chairs, and stools.

Through a harmony of verticals and curves, the Collette chair offers an abstract reference to the Vietnamese traditional script, and a love letter to the craftsmanship of timber. The design's sweeping backrest forms a collar that's instantly distinctive and inviting. Extended to swooping ridges of the armrests and their rounded ends, the frame provides ample support for ease and comfort.