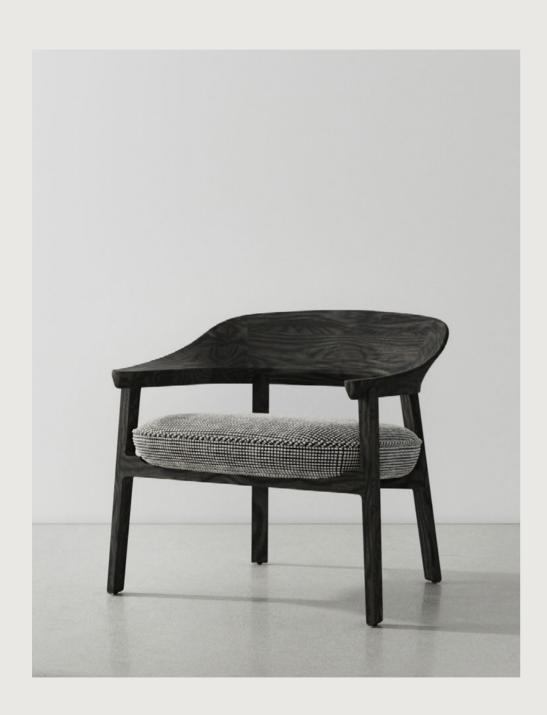

# COLLECTION

Collette was born from the desire to create a wooden furnishing with the glow of artistic handcrafting, through which the person using the chair can get a sense of immaculate purity as well as warmth generated from both the material and the use of the chair in everyday life. The versatile and refined design of the Collette Collection is exemplified in its majestic structure, elegant appearance, and comfortable feel, resulting in a diverse range of offerings including lounge chairs, dining chairs, and stools.

Through a harmony of verticals and curves, the Collette chair offers an abstract reference to the Vietnamese traditional script, and a love letter to the craftsmanship of timber. The design's sweeping backrest forms a collar that's instantly distinctive and inviting. Extended to swooping ridges of the armrests and their rounded ends, the frame provides ample support for ease and comfort.