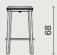

Collette Counter Stool M2020-C

VIZ020 0

Collette Bar Stool M2020-B

This assembly will be applied to:

- Collette low stool (M2020-LS)
- Collette counter stool (M2020-C)
- Collette bar stool (M2020-B)