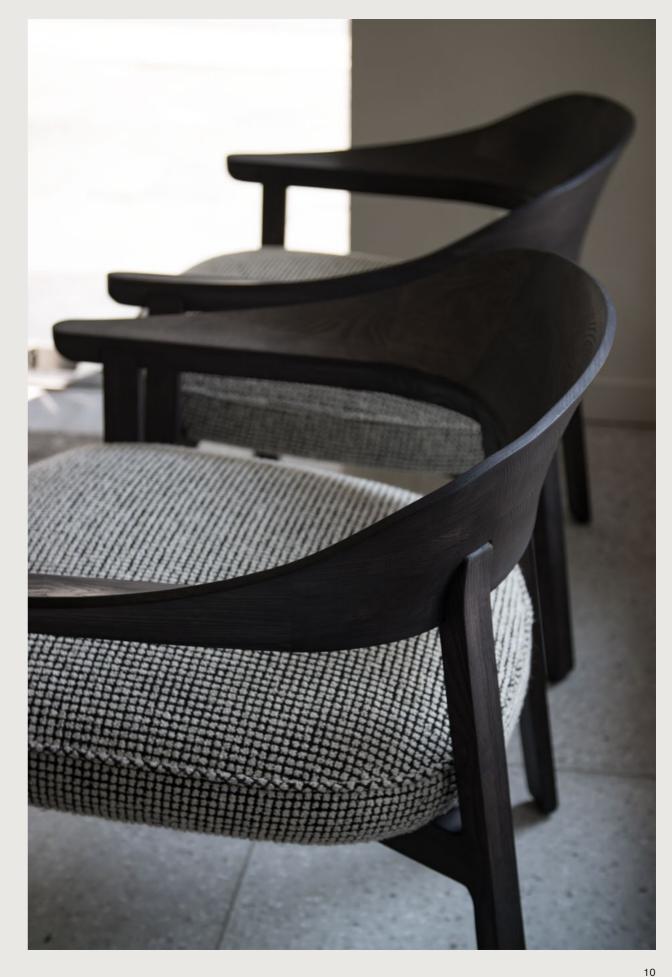

# COLLECTION

Collette was born from the desire to create a wooden furnishing with the glow of artistic handcrafting, through which the person using the chair can get a sense of immaculate purity as well as warmth generated from both the material and the use of the chair in everyday life. The versatile and refined design of the Collette Collection is exemplified in its majestic structure, elegant appearance, and comfortable feel, resulting in a diverse range of offerings including lounge chairs, dining chairs, and stools.

Through a harmony of verticals and curves, the Collette chair offers an abstract reference to the Vietnamese traditional script, and a love letter to the craftsmanship of timber. The design's sweeping backrest forms a collar that's instantly distinctive and inviting. Extended to swooping ridges of the armrests and their rounded ends, the frame provides ample support for ease and comfort.