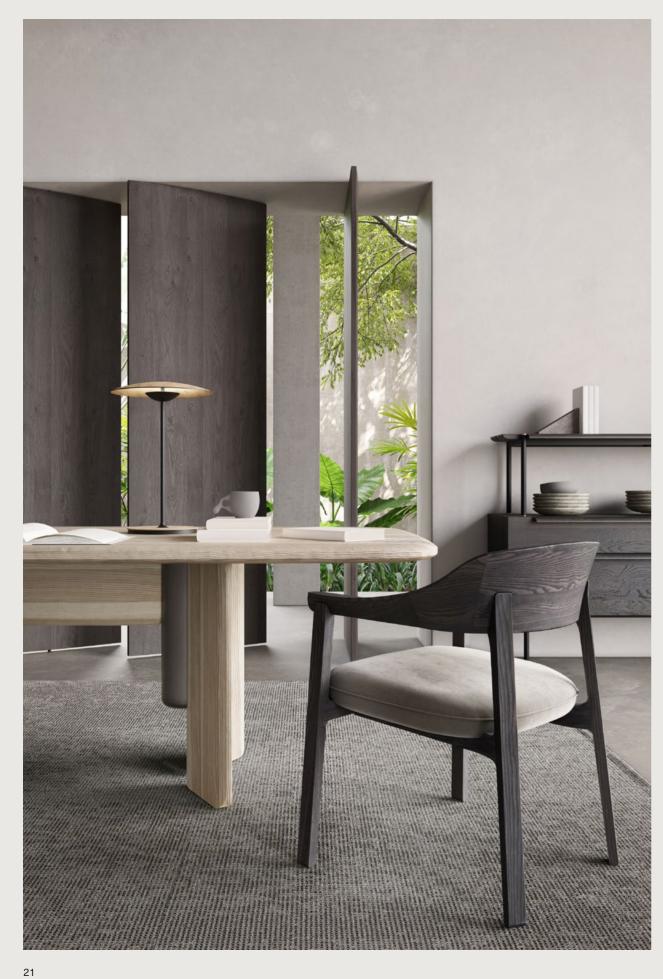

# COLLECTION

Collette was born from the desire to create a wooden furnishing with the glow of artistic handcrafting, through which the person using the chair can get a sense of immaculate purity as well as warmth generated from both the material and the use of the chair in everyday life. The versatile and refined design of the Collette Collection is exemplified in its majestic structure, elegant appearance, and comfortable feel, resulting in a diverse range of offerings including lounge chairs, dining chairs, and stools.

Through a harmony of verticals and curves, the Collette chair offers an abstract reference to the Vietnamese traditional script, and a love letter to the craftsmanship of timber. The design's sweeping backrest forms a collar that's instantly distinctive and inviting. Extended to swooping ridges of the armrests and their rounded ends, the frame provides ample support for ease and comfort.