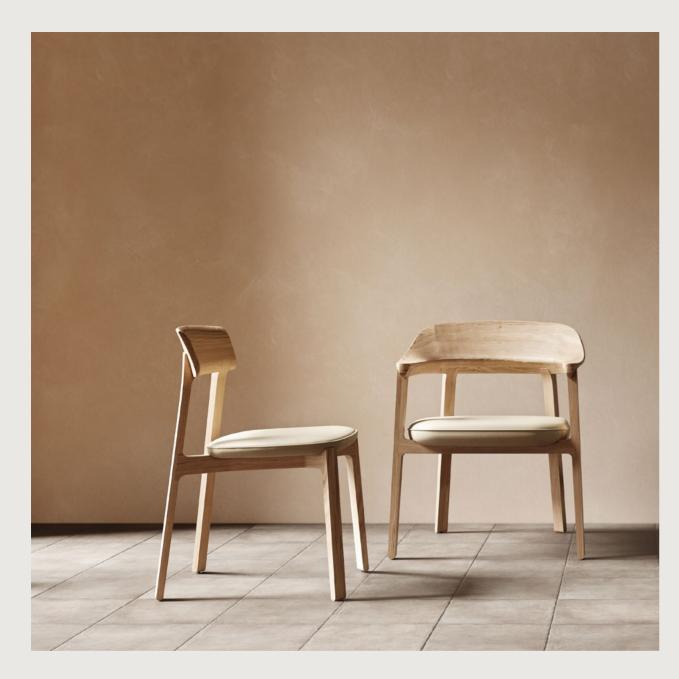

# COLLECTION

Collette was born from the desire to create a wooden furnishing with the glow of artistic handcrafting, through which the person using the chair can get a sense of immaculate purity as well as warmth generated from both the material and the use of the chair in everyday life. The versatile and refined design of the Collette Collection is exemplified in its majestic structure, elegant appearance, and comfortable feel, resulting in a diverse range of offerings including lounge chairs, dining chairs, and stools.

Through a harmony of verticals and curves, the Collette chair offers an abstract reference to the Vietnamese traditional script, and a love letter to the craftsmanship of timber. The design's sweeping backrest forms a collar that's instantly distinctive and inviting. Extended to swooping ridges of the armrests and their rounded ends, the frame provides ample support for ease and comfort.