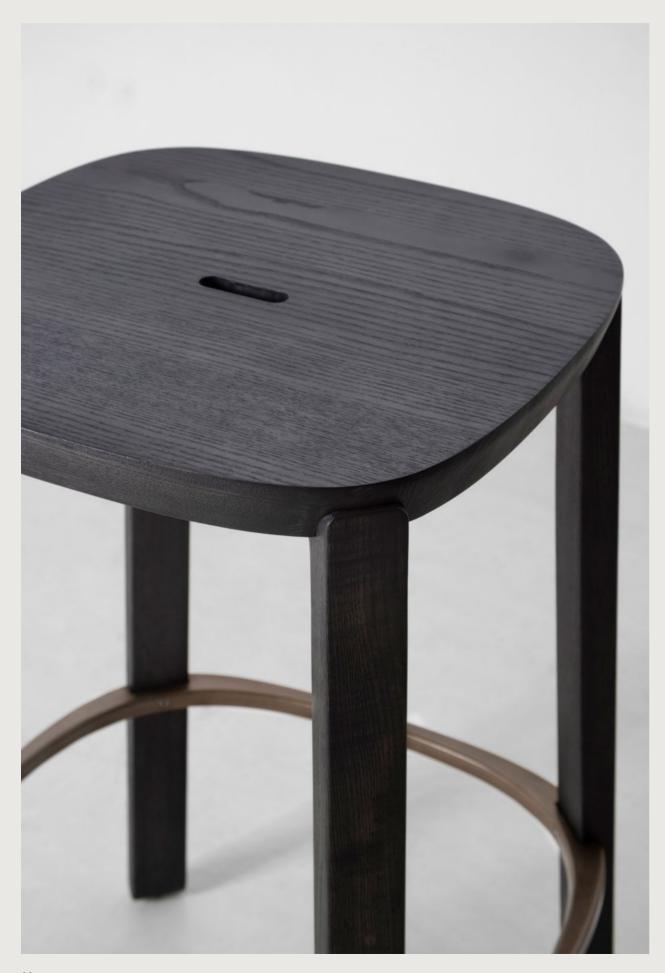

# COLLECTION

Collette was born from the desire to create a wooden furnishing with the glow of artistic handcrafting, through which the person using the chair can get a sense of immaculate purity as well as warmth generated from both the material and the use of the chair in everyday life. The versatile and refined design of the Collette Collection is exemplified in its majestic structure, elegant appearance, and comfortable feel, resulting in a diverse range of offerings including lounge chairs, dining chairs, and stools.

Through a harmony of verticals and curves, the Collette chair offers an abstract reference to the Vietnamese traditional script, and a love letter to the craftsmanship of timber. The design's sweeping backrest forms a collar that's instantly distinctive and inviting. Extended to swooping ridges of the armrests and their rounded ends, the frame provides ample support for ease and comfort.