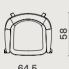

# STYLE INDEX

Metric unit: cm

The drawings refer to the compositions as shown in the pictures. For further information on availability on sizes, we kindly ask you to get in touch with our stores.

Collette Counter Stool M2020-C

VIZ020 0

Collette Bar Stool M2020-B

This assembly will be applied to:

- Collette low stool (M2020-LS)
- Collette counter stool (M2020-C)
- Collette bar stool (M2020-B)