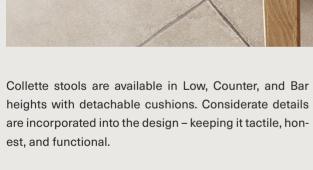

low stool counter stool bar stool

Collette Counter Stool M2020-C

VIZ020 0

Collette Bar Stool M2020-B

This assembly will be applied to:

- Collette low stool (M2020-LS)
- Collette counter stool (M2020-C)
- Collette bar stool (M2020-B)