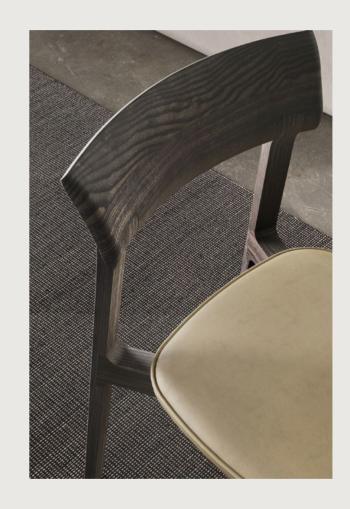

Through a harmony of verticals and curves, the Collette chair offers an abstract reference to the Vietnamese traditional script, and a love letter to the craftsmanship of timber. The design's sweeping backrest forms a collar that's instantly distinctive and inviting. Extended to swooping ridges of the armrests and their rounded ends, the frame provides ample support for ease and comfort.