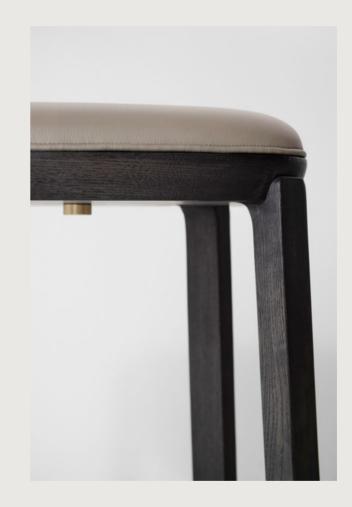

# COLLECTION

Collette was born from the desire to create a wooden furnishing with the glow of artistic handcrafting, through which the person using the chair can get a sense of immaculate purity as well as warmth generated from both the material and the use of the chair in everyday life. The versatile and refined design of the Collette Collection is exemplified in its majestic structure, elegant appearance, and comfortable feel, resulting in a diverse range of offerings including lounge chairs, dining chairs, and stools.

Through a harmony of verticals and curves, the Collette chair offers an abstract reference to the Vietnamese traditional script, and a love letter to the craftsmanship of timber. The design's sweeping backrest forms a collar that's instantly distinctive and inviting. Extended to swooping ridges of the armrests and their rounded ends, the frame provides ample support for ease and comfort.