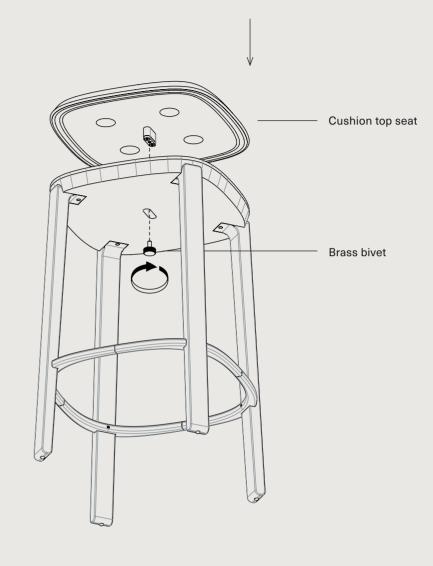

Collette Counter Stool M2020-C

VIZ020 0

Collette Bar Stool M2020-B

This assembly will be applied to:

- Collette low stool (M2020-LS)
- Collette counter stool (M2020-C)
- Collette bar stool (M2020-B)