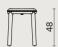

# STYLE INDEX

Metric unit: cm

The drawings refer to the compositions as shown in the pictures. For further information on availability on sizes, we kindly ask you to get in touch with our stores.

Collette Counter Stool M2020-C

VIZ020 0

Collette Bar Stool M2020-B

This assembly will be applied to:

- Collette low stool (M2020-LS)
- Collette counter stool (M2020-C)
- Collette bar stool (M2020-B)