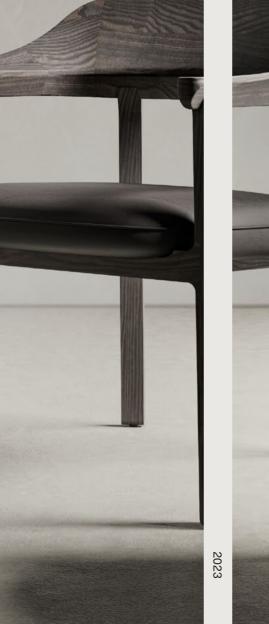

# COLLECTION

Collette was born from the desire to create a wooden furnishing with the glow of artistic handcrafting, through which the person using the chair can get a sense of immaculate purity as well as warmth generated from both the material and the use of the chair in everyday life. The versatile and refined design of the Collette Collection is exemplified in its majestic structure, elegant appearance, and comfortable feel, resulting in a diverse range of offerings including lounge chairs, dining chairs, and stools.

Through a harmony of verticals and curves, the Collette chair offers an abstract reference to the Vietnamese traditional script, and a love letter to the craftsmanship of timber. The design's sweeping backrest forms a collar that's instantly distinctive and inviting. Extended to swooping ridges of the armrests and their rounded ends, the frame provides ample support for ease and comfort.