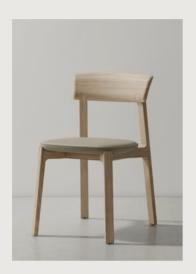

# COLLECTION

Collette was born from the desire to create a wooden furnishing with the glow of artistic handcrafting, through which the person using the chair can get a sense of immaculate purity as well as warmth generated from both the material and the use of the chair in everyday life. The versatile and refined design of the Collette Collection is exemplified in its majestic structure, elegant appearance, and comfortable feel, resulting in a diverse range of offerings including lounge chairs, dining chairs, and stools.

Through a harmony of verticals and curves, the Collette chair offers an abstract reference to the Vietnamese traditional script, and a love letter to the craftsmanship of timber. The design's sweeping backrest forms a collar that's instantly distinctive and inviting. Extended to swooping ridges of the armrests and their rounded ends, the frame provides ample support for ease and comfort.

# COLLETTE

Designed by Adam Goodrum

- Oak or Ash frame / Upholstery Collette Lounge Chair

M2020-LC

Collette Chair with Armrest M2020-

Collette Chair without Armrest M2020-NA

Collette Low Stool

M2020-LS