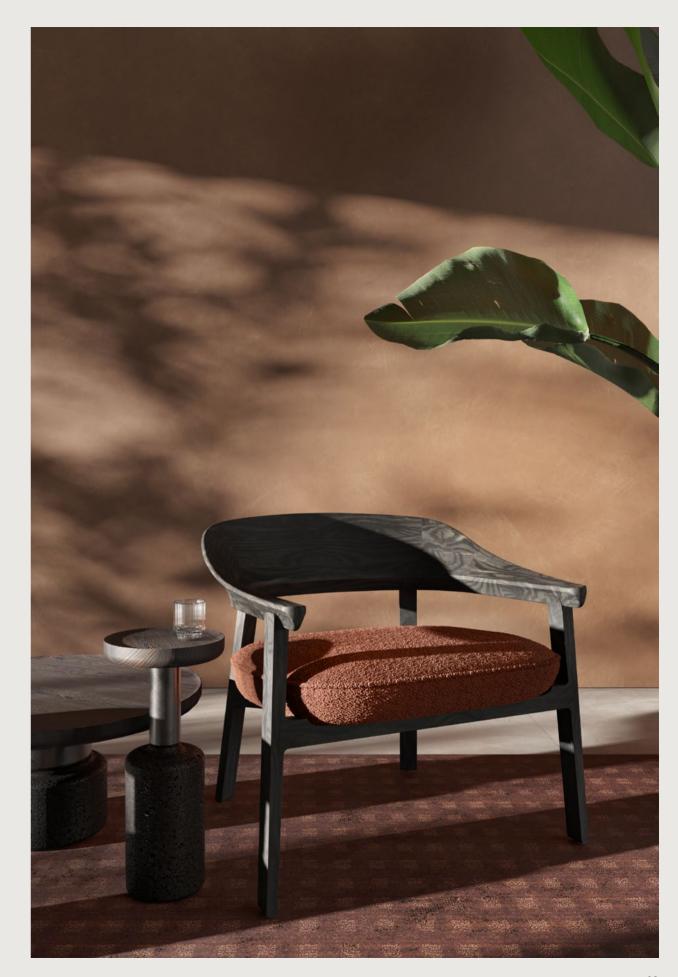

# COLLECTION

Collette was born from the desire to create a wooden furnishing with the glow of artistic handcrafting, through which the person using the chair can get a sense of immaculate purity as well as warmth generated from both the material and the use of the chair in everyday life. The versatile and refined design of the Collette Collection is exemplified in its majestic structure, elegant appearance, and comfortable feel, resulting in a diverse range of offerings including lounge chairs, dining chairs, and stools.

Through a harmony of verticals and curves, the Collette chair offers an abstract reference to the Vietnamese traditional script, and a love letter to the craftsmanship of timber. The design's sweeping backrest forms a collar that's instantly distinctive and inviting. Extended to swooping ridges of the armrests and their rounded ends, the frame provides ample support for ease and comfort.