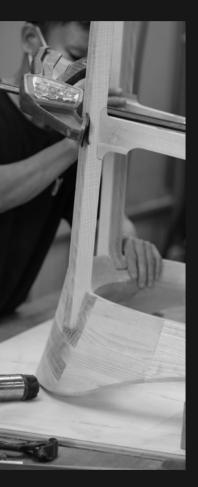

From the initial concept to development, and from the artisan's touch to the meticulous production line, every detail is infused with intention and dedication, resulting in furniture pieces of exceptional worth and character.

Through a harmony of verticals and curves, the Collette chair offers an abstract reference to the Vietnamese traditional script, and a love letter to the craftsmanship of timber. The design's sweeping backrest forms a collar that's instantly distinctive and inviting. Extended to swooping ridges of the armrests and their rounded ends, the frame provides ample support for ease and comfort.