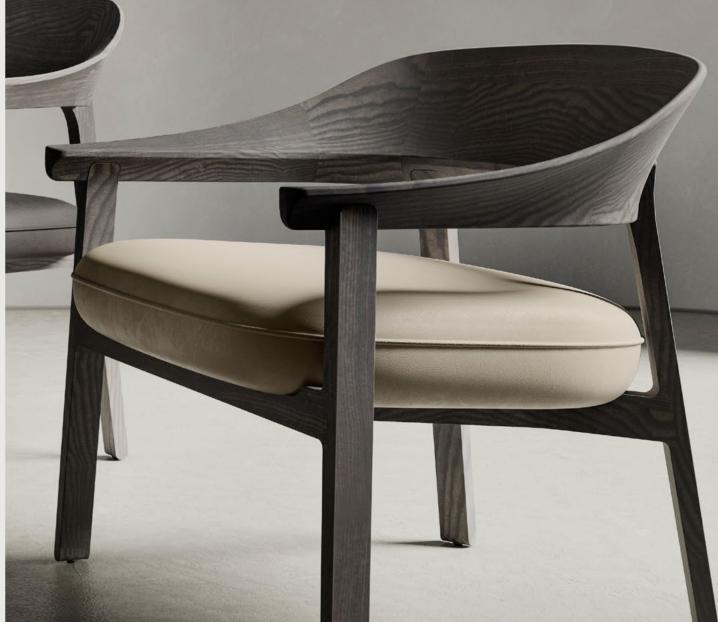

# COLLECTION

Collette was born from the desire to create a wooden furnishing with the glow of artistic handcrafting, through which the person using the chair can get a sense of immaculate purity as well as warmth generated from both the material and the use of the chair in everyday life. The versatile and refined design of the Collette Collection is exemplified in its majestic structure, elegant appearance, and comfortable feel, resulting in a diverse range of offerings including lounge chairs, dining chairs, and stools.

Through a harmony of verticals and curves, the Collette chair offers an abstract reference to the Vietnamese traditional script, and a love letter to the craftsmanship of timber. The design's sweeping backrest forms a collar that's instantly distinctive and inviting. Extended to swooping ridges of the armrests and their rounded ends, the frame provides ample support for ease and comfort.