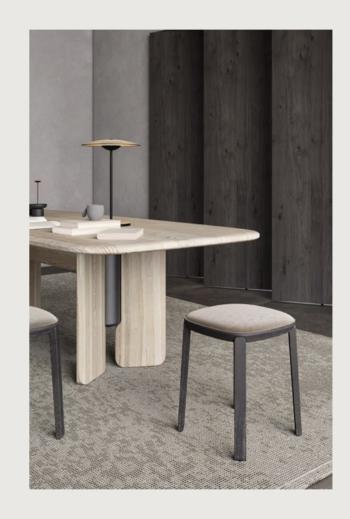

# COLLECTION

Collette was born from the desire to create a wooden furnishing with the glow of artistic handcrafting, through which the person using the chair can get a sense of immaculate purity as well as warmth generated from both the material and the use of the chair in everyday life. The versatile and refined design of the Collette Collection is exemplified in its majestic structure, elegant appearance, and comfortable feel, resulting in a diverse range of offerings including lounge chairs, dining chairs, and stools.

Through a harmony of verticals and curves, the Collette chair offers an abstract reference to the Vietnamese traditional script, and a love letter to the craftsmanship of timber. The design's sweeping backrest forms a collar that's instantly distinctive and inviting. Extended to swooping ridges of the armrests and their rounded ends, the frame provides ample support for ease and comfort.

low stool counter stool bar stool