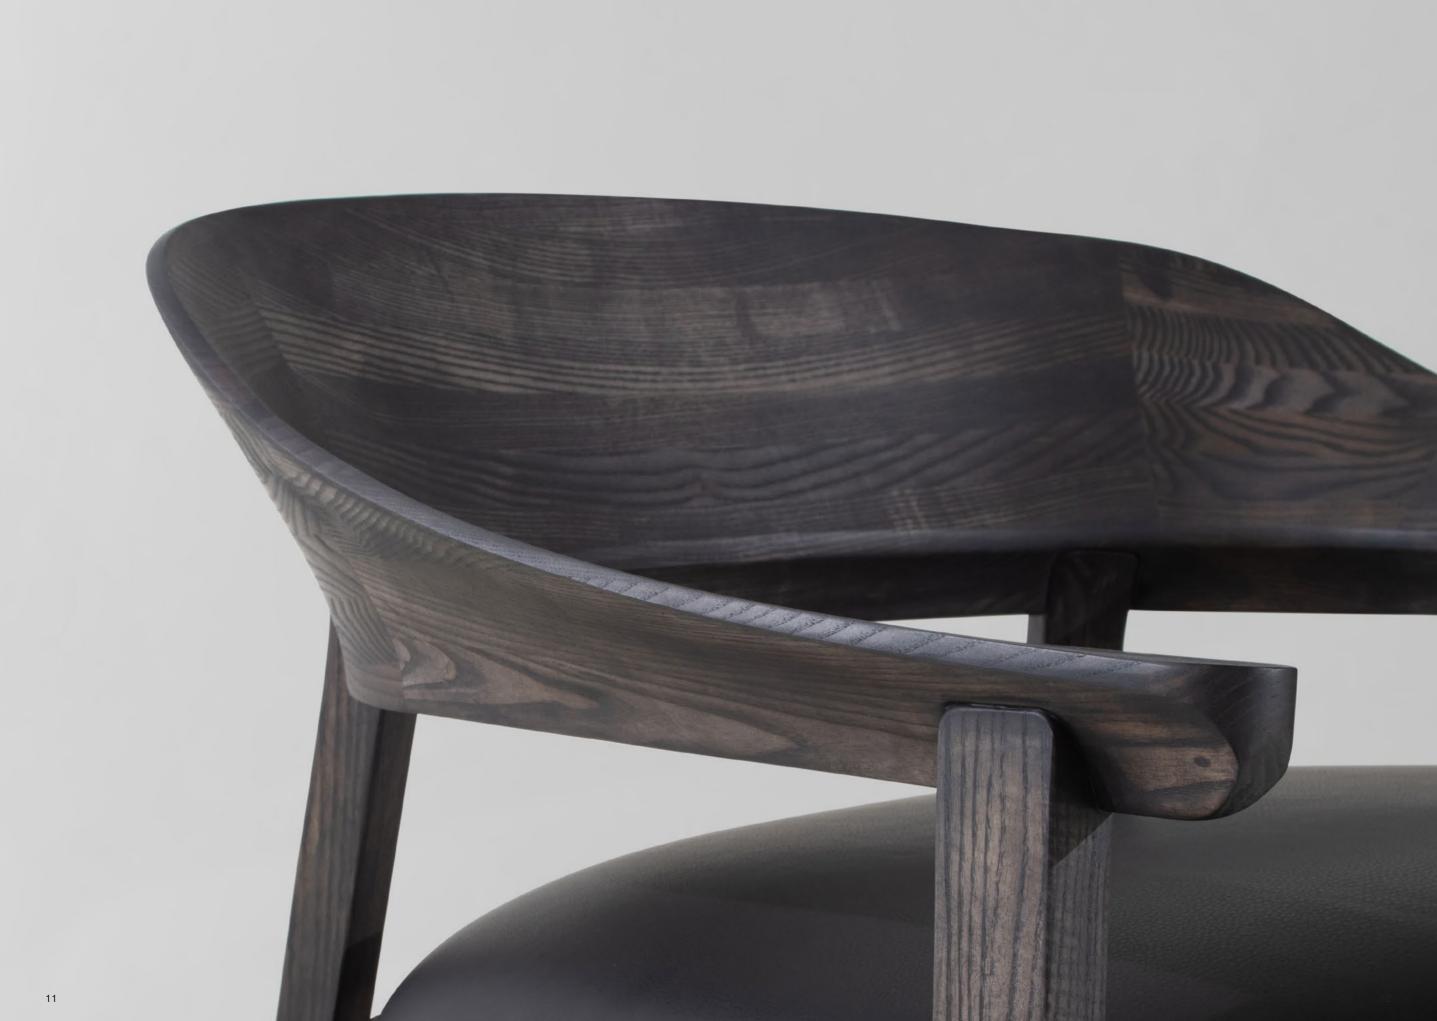

Through a harmony of verticals and curves, the Collette chair offers an abstract reference to the Vietnamese traditional script, and a love letter to the craftsmanship of timber. The design's sweeping backrest forms a collar that's instantly distinctive and inviting. Extended to swooping ridges of the armrests and their rounded ends, the frame provides ample support for ease and comfort.