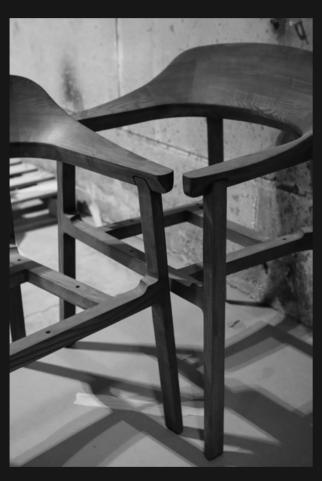

Through a harmony of verticals and curves, the Collette chair offers an abstract reference to the Vietnamese traditional script, and a love letter to the craftsmanship of timber. The design's sweeping backrest forms a collar that's instantly distinctive and inviting. Extended to swooping ridges of the armrests and their rounded ends, the frame provides ample support for ease and comfort.