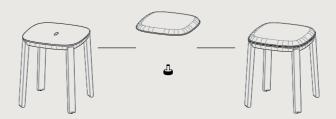

low stool counter stool bar stool

Collette Counter Stool M2020-C

VIZ020 0

Collette Bar Stool M2020-B

This assembly will be applied to:

- Collette low stool (M2020-LS)
- Collette counter stool (M2020-C)
- Collette bar stool (M2020-B)