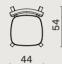

# STYLE INDEX

Metric unit: cm

The drawings refer to the compositions as shown in the pictures. For further information on availability on sizes, we kindly ask you to get in touch with our stores.

Collette Counter Stool M2020-C

VIZ020 0

Collette Bar Stool M2020-B

This assembly will be applied to:

- Collette low stool (M2020-LS)
- Collette counter stool (M2020-C)
- Collette bar stool (M2020-B)