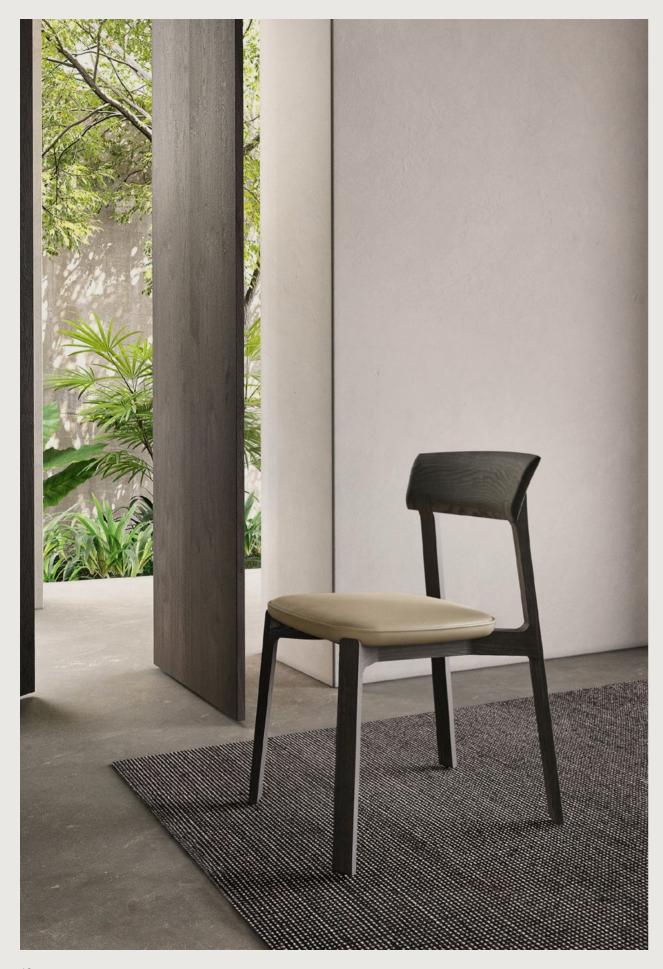

# COLLECTION

Collette was born from the desire to create a wooden furnishing with the glow of artistic handcrafting, through which the person using the chair can get a sense of immaculate purity as well as warmth generated from both the material and the use of the chair in everyday life. The versatile and refined design of the Collette Collection is exemplified in its majestic structure, elegant appearance, and comfortable feel, resulting in a diverse range of offerings including lounge chairs, dining chairs, and stools.

Through a harmony of verticals and curves, the Collette chair offers an abstract reference to the Vietnamese traditional script, and a love letter to the craftsmanship of timber. The design's sweeping backrest forms a collar that's instantly distinctive and inviting. Extended to swooping ridges of the armrests and their rounded ends, the frame provides ample support for ease and comfort.