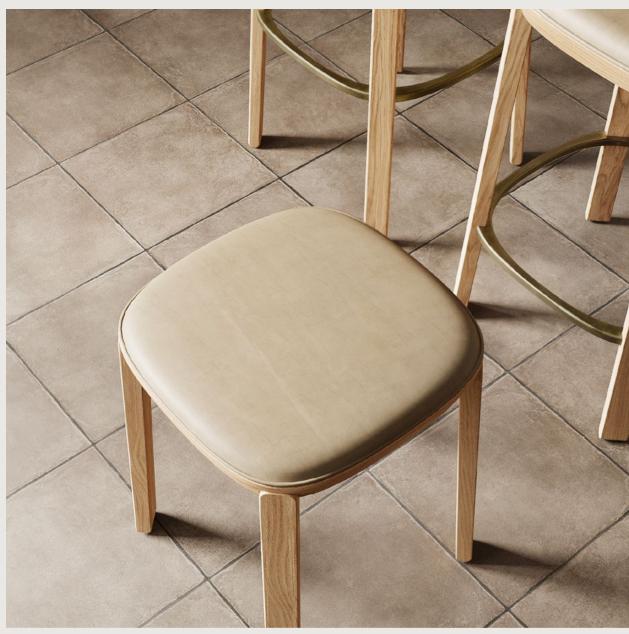

# COLLECTION

Collette was born from the desire to create a wooden furnishing with the glow of artistic handcrafting, through which the person using the chair can get a sense of immaculate purity as well as warmth generated from both the material and the use of the chair in everyday life. The versatile and refined design of the Collette Collection is exemplified in its majestic structure, elegant appearance, and comfortable feel, resulting in a diverse range of offerings including lounge chairs, dining chairs, and stools.

# COLLETTE

Designed by Adam Goodrum

- Oak or Ash frame / Upholstery Collette Lounge Chair

M2020-LC

Collette Chair with Armrest M2020-

Collette Chair without Armrest M2020-NA

Collette Low Stool

M2020-LS

Collette Counter Stool M2020-C

VIZ020 0

Collette Bar Stool M2020-B

This assembly will be applied to:

- Collette low stool (M2020-LS)
- Collette counter stool (M2020-C)
- Collette bar stool (M2020-B)