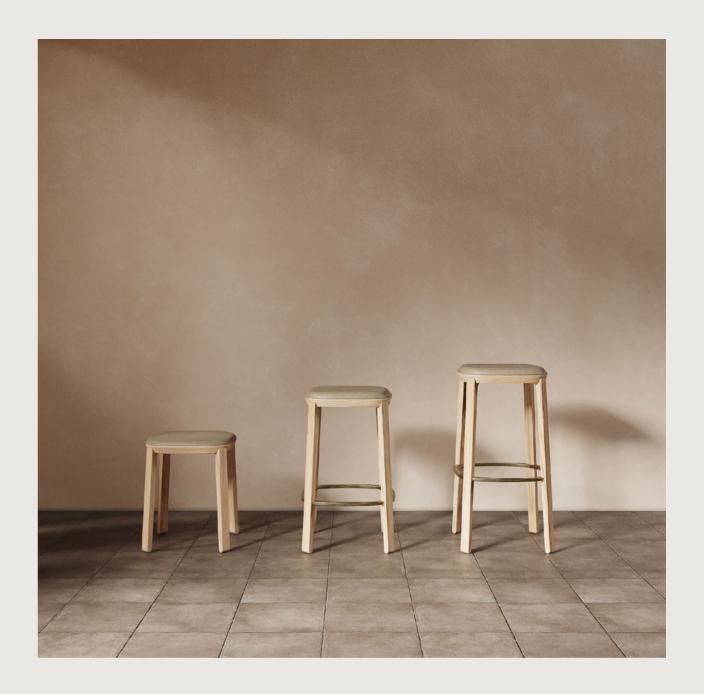

low stool counter stool bar stool

Collette Counter Stool M2020-C

VIZ020 0

Collette Bar Stool M2020-B

This assembly will be applied to:

- Collette low stool (M2020-LS)
- Collette counter stool (M2020-C)
- Collette bar stool (M2020-B)