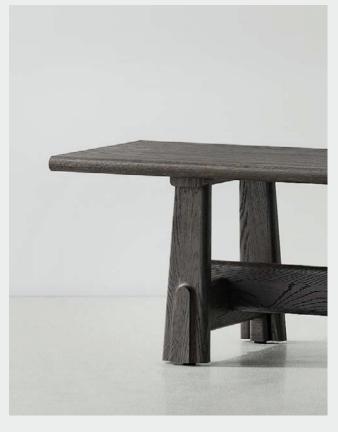

ODETTE BENCH DISTRICT EIGHT

M2023-BE

Odette Collection draws inspiration from the enduring structures of Eastern architecture and objects, offering an appreciation for both cultural heritage and lasting craftsmanship. Crafted entirely from solid wood, the legs feature hand-finished convex and concave details, creating a visual illusion timber jostling against one another. Reinforced with a supporting beam, the traditional trapezoid-shaped legs provide a strong and dependable foundation, while other timber details give Odette a striking resemblance to a pagoda's gate.