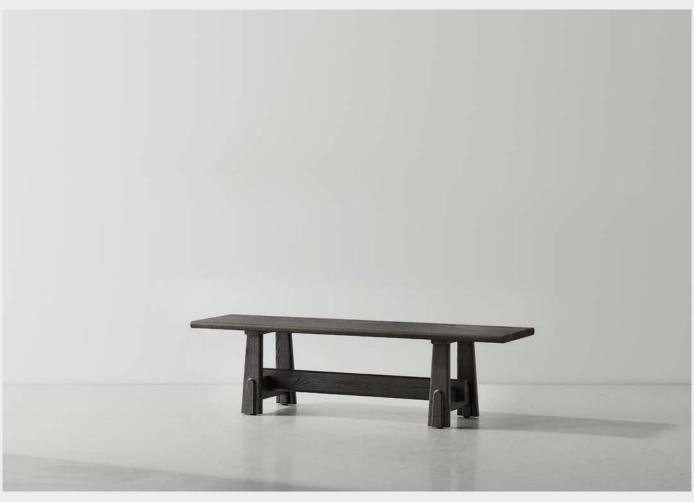

ODETTE BENCH DISTRICT EIGHT

M2023-BE

Odette Collection draws inspiration from the enduring structures of Eastern architecture and objects, offering an appreciation for both cultural heritage and lasting craftsmanship. Crafted entirely from solid wood, the legs feature hand-finished convex and concave details, creating a visual illusion timber jostling against one another. Reinforced with a supporting beam, the traditional trapezoid-shaped legs provide a strong and dependable foundation, while other timber details give Odette a striking resemblance to a pagoda's gate.

- Oak

Sep 2023 Page 1 /2

ODETTE BENCH DISTRICT EIGHT

M2023-BE

DIMENSION PACKAGING INFO

ODETTE BENCH - SMALL M2023-BE-S L160 W40 H40 (cm) L63 W15.8 H15.8 (inch)