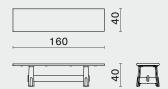

- Oak

Sep 2023 Page 1 /2

ODETTE BENCH DISTRICT EIGHT

M2023-BE

DIMENSION PACKAGING INFO

ODETTE BENCH - SMALL M2023-BE-S L160 W40 H40 (cm) L63 W15.8 H15.8 (inch)