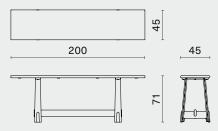

## **DIMENSION**

## PACKAGING INFO

ODETTE CONSOLE TABLE - SMALL M1017-CO-S

L150 W45 H71 (cm) L59.3 W17.8 H30 (inch)

ODETTE CONSOLE TABLE - MEDIUM M1017-CO-M

L200 W45 H71 (cm) L78.8 W17.8 H30 (inch)