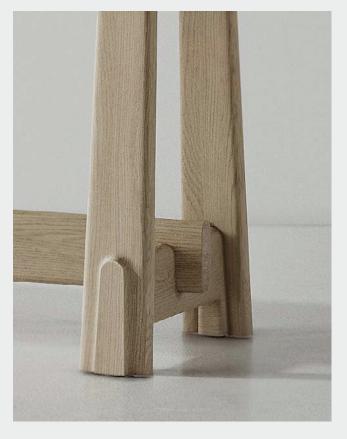

ODETTE CONSOLE DISTRICT EIGHT

M1017-CO

Odette Collection draws inspiration from the enduring structures of Eastern architecture and objects, offering an appreciation for both cultural heritage and lasting craftsmanship. Crafted entirely from solid wood, the legs feature hand-finished convex and concave details, creating a visual illusion timber jostling against one another. Reinforced with a supporting beam, the traditional trapezoid-shaped legs provide a strong and dependable foundation, while other timber details give Odette a striking resemblance to a pagoda's gate.