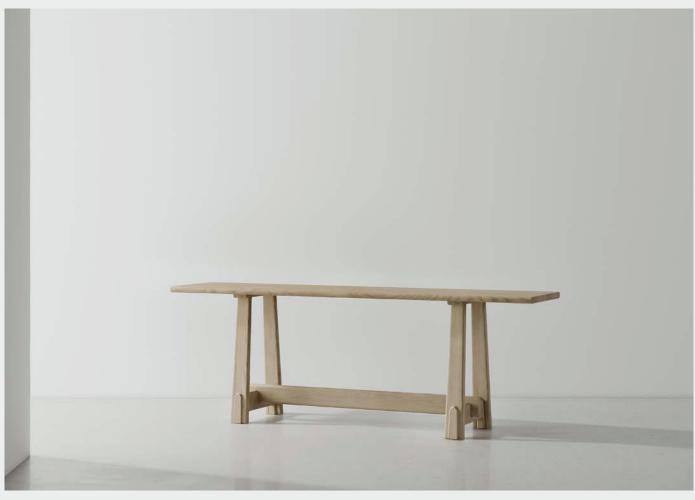

ODETTE CONSOLE DISTRICT EIGHT

M1017-CO

Odette Collection draws inspiration from the enduring structures of Eastern architecture and objects, offering an appreciation for both cultural heritage and lasting craftsmanship. Crafted entirely from solid wood, the legs feature hand-finished convex and concave details, creating a visual illusion timber jostling against one another. Reinforced with a supporting beam, the traditional trapezoid-shaped legs provide a strong and dependable foundation, while other timber details give Odette a striking resemblance to a pagoda's gate.