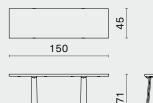

## **DIMENSION**

## PACKAGING INFO

ODETTE CONSOLE TABLE - SMALL M1017-CO-S

L150 W45 H71 (cm) L59.3 W17.8 H30 (inch)

ODETTE CONSOLE TABLE - MEDIUM M1017-CO-M

L200 W45 H71 (cm) L78.8 W17.8 H30 (inch)