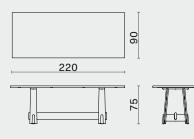

#### DIMENSION (cm)

#### PACKAGING INFO

ODETTE RECTANGULAR TABLE - S M1017-RE-S L180 W80 H74 (cm) L71 W31.5 H29.3 (inch)

ODETTE RECTANGULAR TABLE - M M1017-RE-M L220 W90 H74 (cm) L86.8 W35.5 H29.3 (inch)

ODETTE RECTANGULAR TABLE - L M1017-RE-L L260 W100 H74 (cm) L102.5 W39.5 H29.3 (inch)