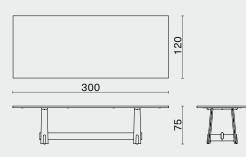

#### DIMENSION (cm)

 ODETTE RECTANGULAR TABLE - XL
 L300 W120 H74 (cm)

 M1017-RE-XL
 L118.3 W47.3 H29.3 (inch)