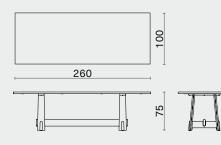

#### DIMENSION (cm)

#### PACKAGING INFO

ODETTE RECTANGULAR TABLE - S M1017-RE-S L180 W80 H74 (cm) L71 W31.5 H29.3 (inch)

ODETTE RECTANGULAR TABLE - M M1017-RE-M L220 W90 H74 (cm) L86.8 W35.5 H29.3 (inch)

ODETTE RECTANGULAR TABLE - L M1017-RE-L L260 W100 H74 (cm) L102.5 W39.5 H29.3 (inch)