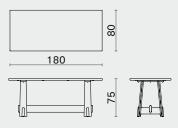

#### DIMENSION (cm)

#### PACKAGING INFO

ODETTE RECTANGULAR TABLE - S M1017-RE-S L180 W80 H74 (cm) L71 W31.5 H29.3 (inch)

ODETTE RECTANGULAR TABLE - M M1017-RE-M L220 W90 H74 (cm) L86.8 W35.5 H29.3 (inch)

ODETTE RECTANGULAR TABLE - L M1017-RE-L L260 W100 H74 (cm) L102.5 W39.5 H29.3 (inch)