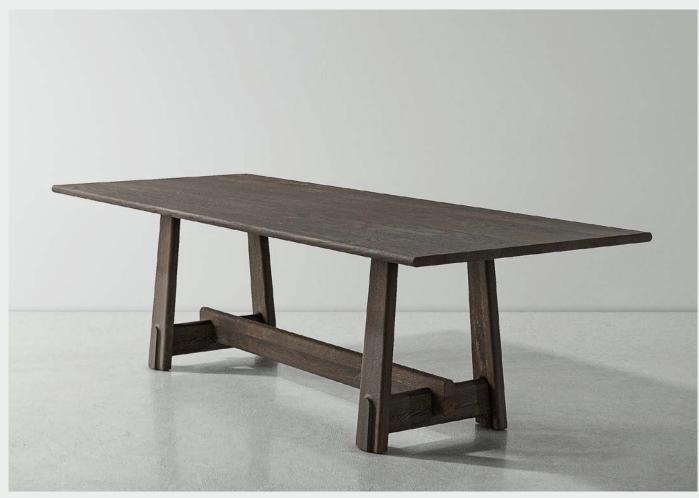

## ODETTE RECTANGULAR TABLE

## **DISTRICT EIGHT**

M1017-RE-

Odette Collection draws inspiration from the enduring structures of Eastern architecture and objects, offering an appreciation for both cultural heritage and lasting craftsmanship. Crafted entirely from solid wood, the legs feature hand-finished convex and concave details, creating a visual illusion timber jostling against one another. Reinforced with a supporting beam, the traditional trapezoid-shaped legs provide a strong and dependable foundation, while other timber details give Odette a striking resemblance to a pagoda's gate.