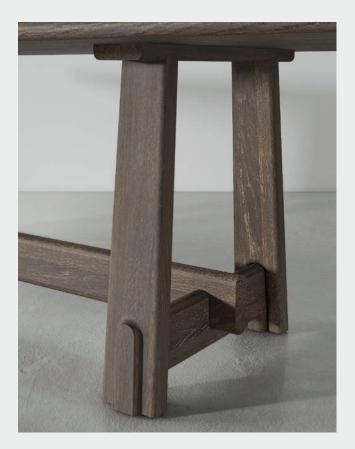

## **DISTRICT EIGHT**

M1017-RE-

Odette Collection draws inspiration from the enduring structures of Eastern architecture and objects, offering an appreciation for both cultural heritage and lasting craftsmanship. Crafted entirely from solid wood, the legs feature hand-finished convex and concave details, creating a visual illusion timber jostling against one another. Reinforced with a supporting beam, the traditional trapezoid-shaped legs provide a strong and dependable foundation, while other timber details give Odette a striking resemblance to a pagoda's gate.