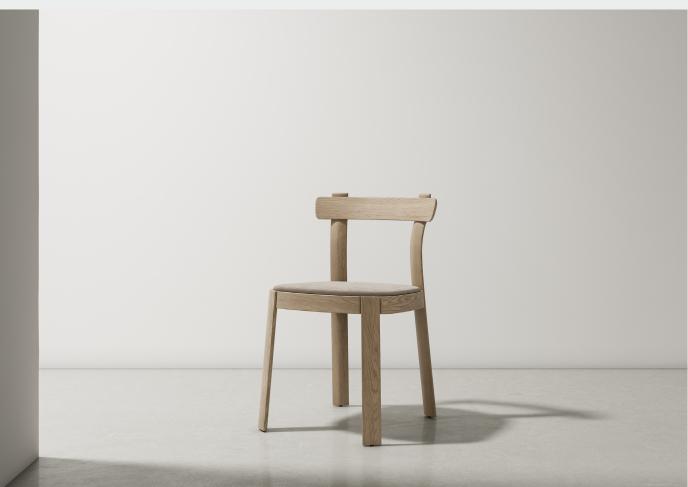

#### 2026-ALES

Drawing from the timeless art of weaving, the Knot Dining Chair embodies strength and fluidity. Influenced by the intricate patterns and durability of knotted structures, it features a solid oak frame and a curvilinear backrest, echoing the natural tension and release found in knotted forms.

The design provides both aesthetic appeal and supportive comfort, reimagining traditional techniques for contemporary dining spaces.

Oak / Upholstered seat