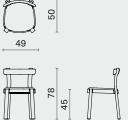

### DIMENSION

Knot Dining Chair 2026-ALES

L50 W49 H78 SH45 (cm) L19.7 W19.3 H30.7 SH17.7 (inch)

PACKAGING INFO

Complete

Gross TBA / CBM TBA

**DISTRICT EIGHT** 

Nov 2024