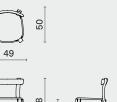

### DIMENSION

Knot Dining Chair 2026-ALES

L50 W49 H78 SH45 (cm) L19.7 W19.3 H30.7 SH17.7 (inch)

PACKAGING INFO

Complete

Gross TBA / CBM TBA

**DISTRICT EIGHT** 

Nov 2024