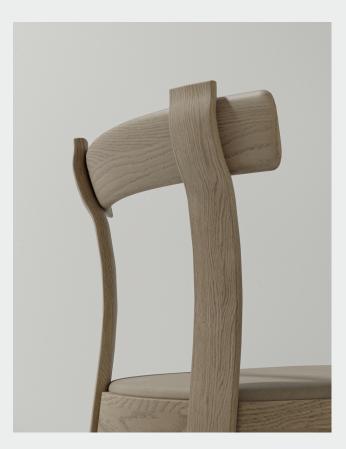

#### 2026-ALES

Drawing from the timeless art of weaving, the Knot Dining Chair embodies strength and fluidity. Influenced by the intricate patterns and durability of knotted structures, it features a solid oak frame and a curvilinear backrest, echoing the natural tension and release found in knotted forms.

The design provides both aesthetic appeal and supportive comfort, reimagining traditional techniques for contemporary dining spaces.

Oak / Upholstered seat