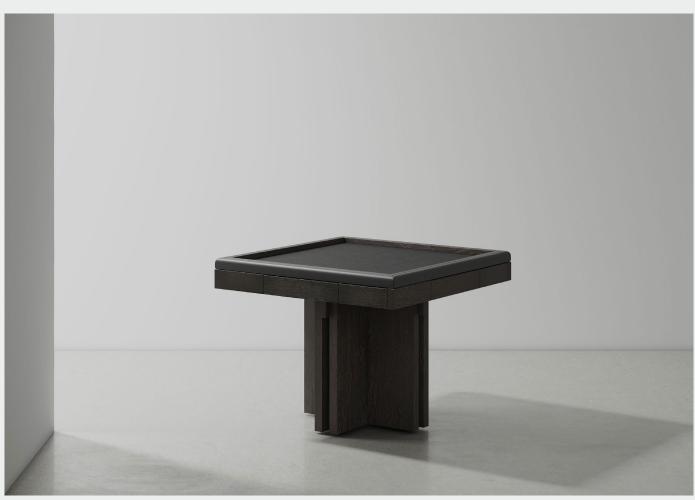

4009

Anchored in modernist precision, Dinh Mahjong Table incorporates practical features that define its depth and elegance. The softened edges are arrayed in leather, providing comfort for long, engaging play. The felt-lined surface assumes a monochromatic palette that accentuates its unifying tactility. Drawers for game pieces and drink placement add to its allencompassing functionality, with every component perfected and crafted with care.

Leather / Oak frame

April 2025 Page 1 / 2

4009

DIMENSION PACKAGING INFO

DINH Mahjong Table 4009 L96 W96 H75.5 (cm) L37.8 W37.78 H29.7 (inch) TBU

96