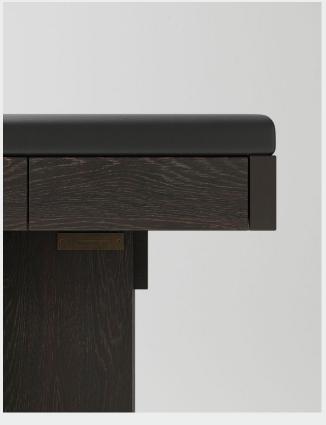

4009

Anchored in modernist precision, Dinh Mahjong Table incorporates practical features that define its depth and elegance. The softened edges are arrayed in leather, providing comfort for long, engaging play. The felt-lined surface assumes a monochromatic palette that accentuates its unifying tactility. Drawers for game pieces and drink placement add to its allencompassing functionality, with every component perfected and crafted with care.