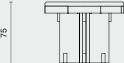

Leather / Oak frame

April 2025 Page 1 / 2

4009

DIMENSION PACKAGING INFO

DINH Mahjong Table 4009 L96 W96 H75.5 (cm) L37.8 W37.78 H29.7 (inch) TBU

96