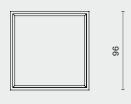

Leather / Oak frame

April 2025 Page 1 / 2

4009

DIMENSION PACKAGING INFO

DINH Mahjong Table 4009 L96 W96 H75.5 (cm) L37.8 W37.78 H29.7 (inch) TBU

96