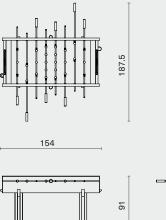

#### DIMENSION

DINH Foosball Table 4007 L154 W187.5 H91 (cm) L60.6 W73.8 H35.8 (inch)