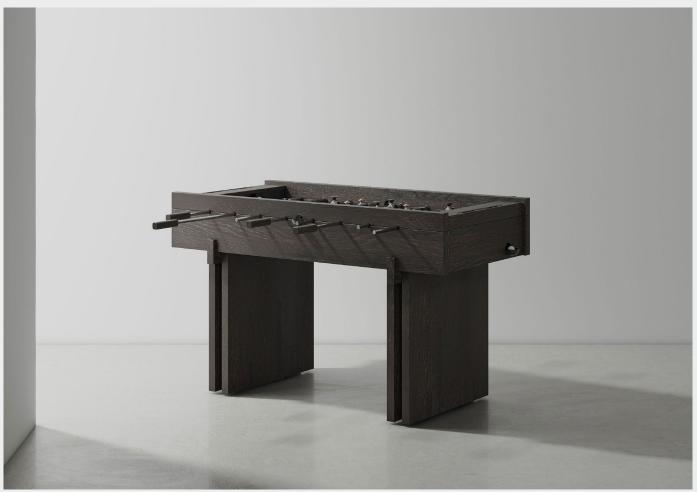

## DINH FOOSBALL TABLE

4007

Dinh Foosball's design employs the fine skills of our woodworking craftsmen to create a sculpturally shaped table outfitted with characterful details. Its distinct frame is crafted from solid oak, faithfully emulating the architectural elements that typify Saigonese modernist buildings. A concrete playing surface ensures quality game time, while the steel foos-men take on a refined form with sculpted headwear inspired by Vietnamese traditional hats.

Leather / Oak frame