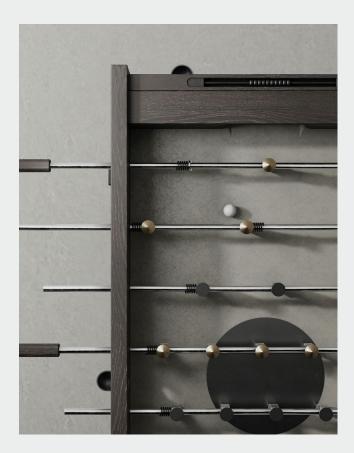

## DINH FOOSBALL TABLE

4007

Dinh Foosball's design employs the fine skills of our woodworking craftsmen to create a sculpturally shaped table outfitted with characterful details. Its distinct frame is crafted from solid oak, faithfully emulating the architectural elements that typify Saigonese modernist buildings. A concrete playing surface ensures quality game time, while the steel foos-men take on a refined form with sculpted headwear inspired by Vietnamese traditional hats.