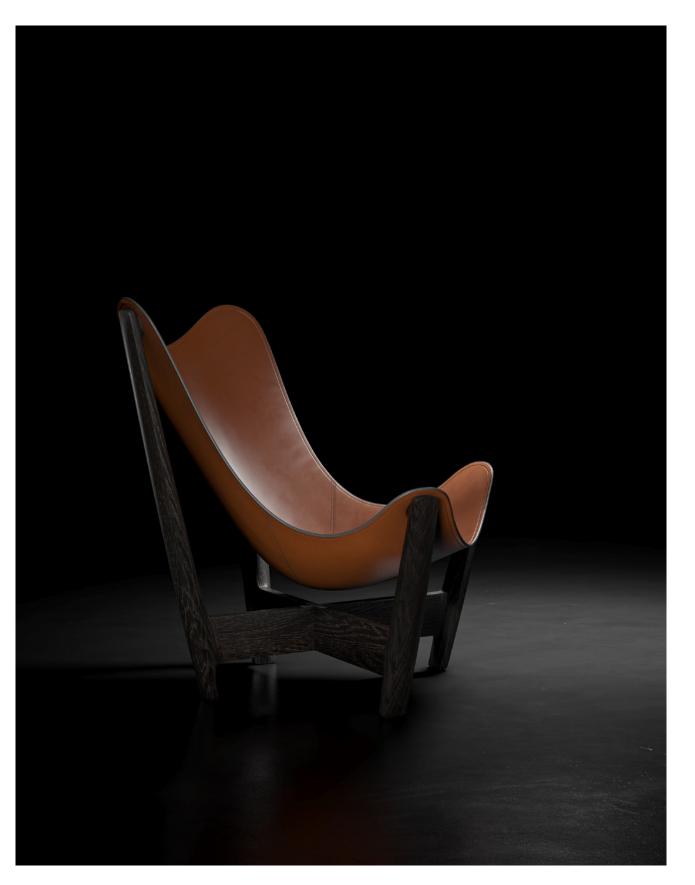

# BUOM

Designed by Jean-Marie Massaud

BUOM reinvents a familiar archetype with sophistication.
This solitary Lounge chair combines the elegance of suspended comfort with the sensuality of a robust structure. Its leather seat is moulded after the silhouette of full-blown sails, known as *buồm*, in Vietnamese traditional boat, and through expert craftsmanship, appears as if it's only touching the slanted legs. The solid oak frame enhances its sturdy support, with cross stretchers forming a visual dynamic with the seat's undulating lines.
BUOM is the timeless companion that embodies our demands for lightness and refinement.