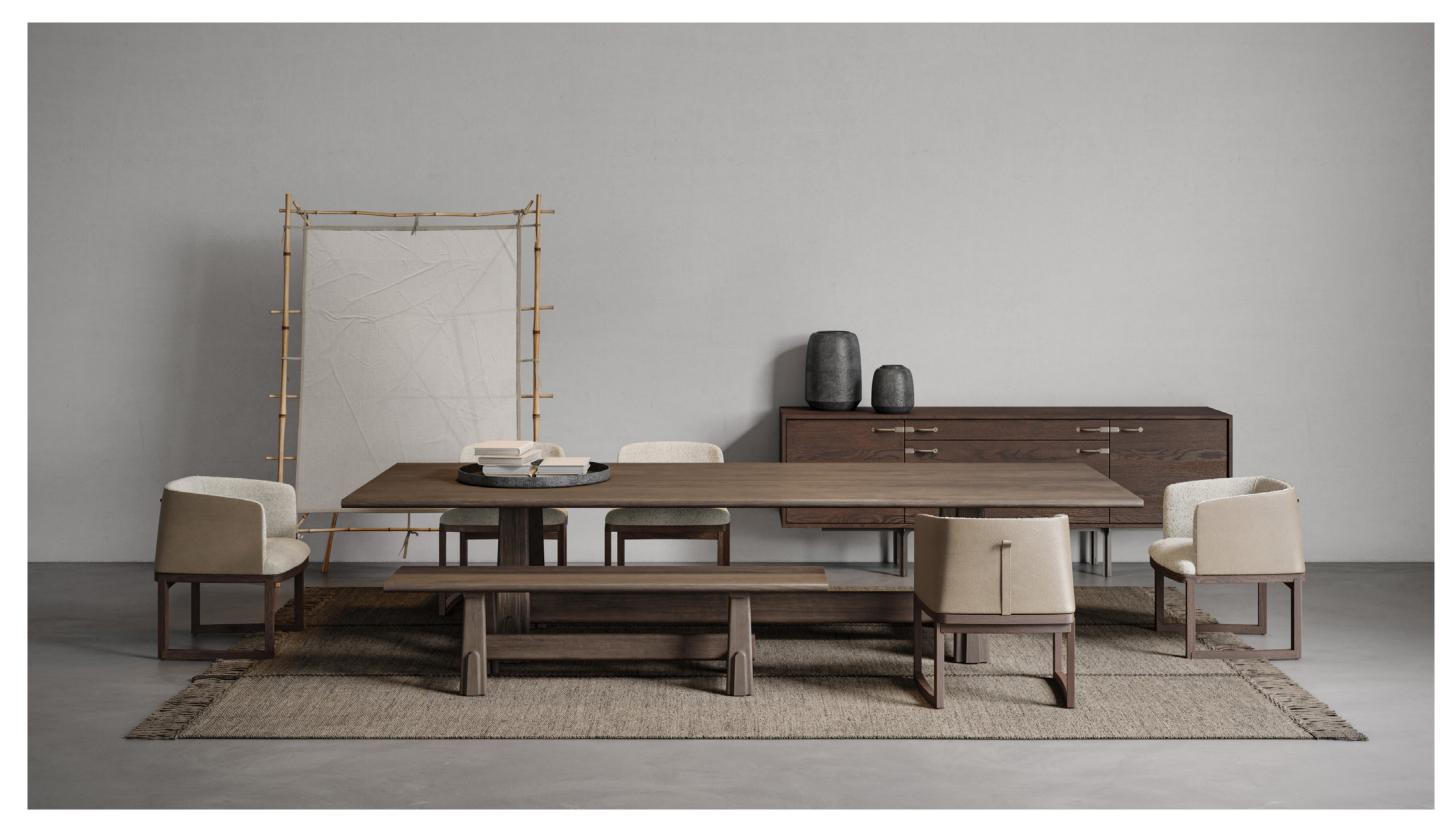

# **NOVELTIES 2025**

ODETTE / DESK P. 33

BAGUA P. 41

TONKIN / CONSOLE - LOW P. 47

NÔM P. 29

ODETTE DESK Dark Seared Oak

NÔM

Nôm is inspired by the calligraphy brushstrokes in *chữ Nôm*, a Vietnamese script of vernacularized Chinese characters once widely used by the country's learned class prior to the 20th century. The chair's frame is sculpted from solid oak, with fluid yet firm lines drawn from the balance and rhythm of ink flow. Joints are hand-sanded to create the aesthetic effect of seamless transitions. Refined textile upholstery rounds off its well-balanced seat, whose sense of grounding is comfortably felt from every angle.

33

INUMBRA SHELF Ebonized Oak Antique Nickle

BAGUA SOFA Sila Fog Dark Seared Oak

BAGUA LOUNGE CHAIR Sila Fog Dark Seared Oak

FAIFO COFFEE TABLE Burned Fir

BAGUA

Our new sofa collection is inspired by the ancient diagram of *bagua*, in which the relationships of yin and yang are illustrated through symbols arranged in octagonal formations. An eight-sided oak base underpins the sofa's grounded structure. With full upholstery enfolds its enveloping contour, the seat bestirs plenitude of comfort. Perfect for intimate nooks or modest spaces, BAGUA casts a strong, graceful presence that blends well with contemporary decorations and lifestyles.

COFEEE TABLE

**FAIFO** 

The new Faifo variant is understated yet characterful. Perfect for commodious interiors, its sizable top provides a pleasing canvas to arrange more of your everyday objects. The hand-finished wood frame features three wings of legs, intriguing to behold from any angle. Made from solid oak or fir, it fully embraces the warm and natural beauty of wood grains. Available in a variety of color finishes and size variants, the collection brings in inspired possibilities tailored to your taste and needs.

TONKIN

CONSOLE

Our Tonkin console now comes in two new variants. Proportioned to offer more versatility for interior stylings, they expand on the original design's silhouette which references traditional temple gates in East Asian cultures. The console's minimal contour artfully blends curves and straight lines, subtly pronouncing the beauty of well-honed materials. Refined joinery lends it an air of lightness, where the hand-polished steel top appears to gently rest on the sculpted, solid oak base.