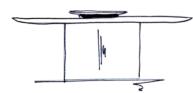

TONKIN

CONSOLE

Our Tonkin console now comes in two new variants. Proportioned to offer more versatility for interior stylings, they expand on the original design's silhouette which references traditional temple gates in East Asian cultures. The console's minimal contour artfully blends curves and straight lines, subtly pronouncing the beauty of well-honed materials. Refined joinery lends it an air of lightness, where the hand-polished steel top appears to gently rest on the sculpted, solid oak base.