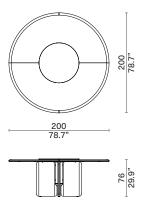

| BUOM                                                               | Lounge Chair<br>2042-AMCH                                                                                                                                                                                                                                                                                                                                                                                                                                                                                                                                                                                                                                                                                                                                                                                                                                                                                                                                                                                                                                                                                                                                                                                                                                                                                                                                                                                                                                                                                                                                                                                                                                                                                                                                                                                                                                                                                                                                                                                                                                                                                                                                                                                                                                                                                                                                                                            |                             |
|--------------------------------------------------------------------|------------------------------------------------------------------------------------------------------------------------------------------------------------------------------------------------------------------------------------------------------------------------------------------------------------------------------------------------------------------------------------------------------------------------------------------------------------------------------------------------------------------------------------------------------------------------------------------------------------------------------------------------------------------------------------------------------------------------------------------------------------------------------------------------------------------------------------------------------------------------------------------------------------------------------------------------------------------------------------------------------------------------------------------------------------------------------------------------------------------------------------------------------------------------------------------------------------------------------------------------------------------------------------------------------------------------------------------------------------------------------------------------------------------------------------------------------------------------------------------------------------------------------------------------------------------------------------------------------------------------------------------------------------------------------------------------------------------------------------------------------------------------------------------------------------------------------------------------------------------------------------------------------------------------------------------------------------------------------------------------------------------------------------------------------------------------------------------------------------------------------------------------------------------------------------------------------------------------------------------------------------------------------------------------------------------------------------------------------------------------------------------------------|-----------------------------|
| Designed by<br>Jean-Marie Massaud<br>- Oak frame / Leather / Steel | $\begin{bmatrix} & & & & \\ & & & \\ & & & \\ & & & \\ & & & \\ & & & \\ & & & \\ & & & \\ & & & \\ & & & \\ & & & \\ & & & \\ & & & \\ & & & \\ & & & \\ & & & \\ & & & \\ & & & \\ & & & \\ & & & \\ & & & \\ & & & \\ & & & \\ & & & \\ & & & \\ & & & \\ & & & \\ & & & \\ & & & \\ & & & \\ & & & \\ & & & \\ & & & \\ & & & \\ & & & \\ & & & \\ & & & \\ & & & \\ & & & \\ & & & \\ & & & \\ & & & \\ & & & \\ & & & \\ & & & \\ & & & \\ & & & \\ & & & \\ & & & \\ & & & \\ & & & \\ & & & \\ & & & \\ & & & \\ & & & \\ & & & \\ & & & \\ & & & \\ & & & \\ & & & \\ & & & \\ & & & \\ & & & \\ & & & \\ & & & \\ & & & \\ & & & \\ & & & \\ & & & \\ & & & \\ & & & \\ & & & \\ & & & \\ & & & \\ & & & \\ & & & \\ & & & \\ & & & \\ & & & \\ & & & \\ & & & \\ & & & \\ & & & \\ & & & \\ & & & \\ & & & \\ & & & \\ & & & \\ & & & \\ & & & \\ & & & \\ & & & \\ & & & \\ & & & \\ & & & \\ & & & \\ & & & \\ & & & \\ & & & \\ & & & \\ & & & \\ & & & \\ & & & \\ & & & \\ & & & \\ & & & \\ & & & \\ & & & \\ & & & \\ & & & \\ & & & \\ & & & \\ & & & \\ & & & \\ & & & \\ & & & \\ & & & \\ & & & \\ & & & \\ & & & \\ & & & \\ & & & \\ & & & \\ & & & \\ & & & \\ & & & \\ & & & \\ & & & \\ & & & \\ & & & \\ & & & \\ & & & \\ & & & \\ & & & \\ & & & \\ & & & \\ & & & \\ & & & \\ & & & \\ & & & \\ & & & \\ & & & \\ & & & \\ & & & \\ & & & \\ & & & \\ & & & \\ & & & \\ & & & \\ & & & \\ & & & \\ & & & \\ & & & \\ & & & \\ & & & \\ & & & \\ & & & \\ & & & \\ & & & \\ & & & \\ & & & \\ & & & \\ & & & \\ & & & \\ & & & \\ & & & \\ & & & \\ & & & \\ & & & \\ & & & \\ & & & \\ & & & \\ & & & \\ & & & \\ & & & \\ & & & \\ & & & \\ & & & \\ & & & \\ & & & \\ & & & \\ & & & \\ & & & \\ & & & \\ & & & \\ & & & \\ & & & \\ & & & \\ & & & \\ & & & \\ & & & \\ & & & \\ & & & \\ & & & \\ & & & \\ & & & \\ & & & \\ & & & \\ & & & \\ & & & \\ & & & \\ & & & \\ & & & \\ & & & \\ & & & \\ & & & \\ & & & \\ & & & \\ & & & \\ & & & \\ & & & \\ & & & \\ & & & \\ & & & \\ & & & \\ & & & \\ & & & \\ & & & & \\ & & & \\ & & & \\ & & & & \\ & & & \\ & & & & \\ & & & & \\ & & & & \\ & & & & \\ & & & & \\ & & & & \\ & & & & \\ & & & & \\ & & & & \\ & & & & \\ & & & & \\ & & & & \\ & & & & \\ & & & & \\ & & & & \\ & & & & \\ & & & & \\ & & & & \\ & & & & \\ & & & & \\ & & & & \\ & & & & \\ & & & & \\ & & & & \\ & & & & \\ & & & & \\ $ |                             |
|                                                                    |                                                                                                                                                                                                                                                                                                                                                                                                                                                                                                                                                                                                                                                                                                                                                                                                                                                                                                                                                                                                                                                                                                                                                                                                                                                                                                                                                                                                                                                                                                                                                                                                                                                                                                                                                                                                                                                                                                                                                                                                                                                                                                                                                                                                                                                                                                                                                                                                      | <b>FAIF0</b><br>- Oak Frame |
| BOW                                                                |                                                                                                                                                                                                                                                                                                                                                                                                                                                                                                                                                                                                                                                                                                                                                                                                                                                                                                                                                                                                                                                                                                                                                                                                                                                                                                                                                                                                                                                                                                                                                                                                                                                                                                                                                                                                                                                                                                                                                                                                                                                                                                                                                                                                                                                                                                                                                                                                      |                             |
| Designed by<br>Monica Förster                                      |                                                                                                                                                                                                                                                                                                                                                                                                                                                                                                                                                                                                                                                                                                                                                                                                                                                                                                                                                                                                                                                                                                                                                                                                                                                                                                                                                                                                                                                                                                                                                                                                                                                                                                                                                                                                                                                                                                                                                                                                                                                                                                                                                                                                                                                                                                                                                                                                      |                             |
| - Oak Frame / Upholstered<br>Seat & Backrest                       | 44.8<br>. 44.8<br>. 18"                                                                                                                                                                                                                                                                                                                                                                                                                                                                                                                                                                                                                                                                                                                                                                                                                                                                                                                                                                                                                                                                                                                                                                                                                                                                                                                                                                                                                                                                                                                                                                                                                                                                                                                                                                                                                                                                                                                                                                                                                                                                                                                                                                                                                                                                                                                                                                              |                             |
|                                                                    |                                                                                                                                                                                                                                                                                                                                                                                                                                                                                                                                                                                                                                                                                                                                                                                                                                                                                                                                                                                                                                                                                                                                                                                                                                                                                                                                                                                                                                                                                                                                                                                                                                                                                                                                                                                                                                                                                                                                                                                                                                                                                                                                                                                                                                                                                                                                                                                                      | ODETTE                      |
|                                                                    | 30°"                                                                                                                                                                                                                                                                                                                                                                                                                                                                                                                                                                                                                                                                                                                                                                                                                                                                                                                                                                                                                                                                                                                                                                                                                                                                                                                                                                                                                                                                                                                                                                                                                                                                                                                                                                                                                                                                                                                                                                                                                                                                                                                                                                                                                                                                                                                                                                                                 | - Oak / Metal In Steel      |
|                                                                    |                                                                                                                                                                                                                                                                                                                                                                                                                                                                                                                                                                                                                                                                                                                                                                                                                                                                                                                                                                                                                                                                                                                                                                                                                                                                                                                                                                                                                                                                                                                                                                                                                                                                                                                                                                                                                                                                                                                                                                                                                                                                                                                                                                                                                                                                                                                                                                                                      |                             |
| ORA                                                                | Dining Table<br>1034-DNTB                                                                                                                                                                                                                                                                                                                                                                                                                                                                                                                                                                                                                                                                                                                                                                                                                                                                                                                                                                                                                                                                                                                                                                                                                                                                                                                                                                                                                                                                                                                                                                                                                                                                                                                                                                                                                                                                                                                                                                                                                                                                                                                                                                                                                                                                                                                                                                            |                             |