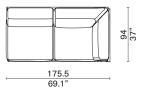

33

INUMBRA SHELF Ebonized Oak Antique Nickle

BAGUA SOFA Sila Fog Dark Seared Oak

BAGUA LOUNGE CHAIR Sila Fog Dark Seared Oak

FAIFO COFFEE TABLE Burned Fir

BAGUA

Our new sofa collection is inspired by the ancient diagram of *bagua*, in which the relationships of yin and yang are illustrated through symbols arranged in octagonal formations. An eight-sided oak base underpins the sofa's grounded structure. With full upholstery enfolds its enveloping contour, the seat bestirs plenitude of comfort. Perfect for intimate nooks or modest spaces, BAGUA casts a strong, graceful presence that blends well with contemporary decorations and lifestyles.