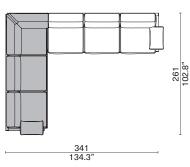

#### Square Table 1007-SQ

Round Table - Small 1007-CI-SML

Round Table - Large 1007-CI-LAG

RECOMMENDED SET

Set C

Set E

#### Rectangular Table - Large 1007-RE-LAG

Round Table - Medium 1007-CI-MED

Round Table - Extra Large 1007-CI-EXL

Bed - King 3008-KIN

AVAILABLE SIZES (Frame) Super King Size L241.5 W201.5 H110 L95.1" W79.3" H43.3" King Size L221.5 W181.5 H110 L87.2" W71.5" H43.3" Queen Size L221.5 W161.5 H110 L87.2" W63.6" H43.3" US King Size L225.5 W194.5 H110 L112.8" W76.6" H43.3" US Queen Size L225.5 W154.5 H110 L112.8" W60.8" H43.3"