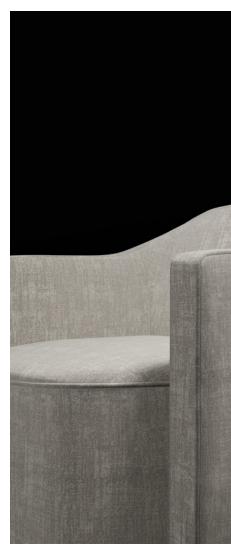

BOW intrigues and enchants with a seat that appears to float. Its curved, inviting lines create the feeling of an Asian roof tile when many chairs are put together. Highly crafted precision gives the design an air of lightness, with tapered legs and curvilinear stretchers composing its soft, elegant profile. The backrest and seat follow an embracing, upholstered contour that eases the body into relaxation. Finely sculpted solid oak defines the chair's material warmth, and underlines its contemporary sophistication.

Designed by Monica Förster

FAIFO ROUND DINING TABLE Burned Fir BOW CHAIR Omari Ink Black Leather Ebonized Oak BOW CHAIR Echo Thunder Beige Oak

Inspired by the soft, subtle hues and shapes of traditional Asian celadon ceramics, ORA exudes a quiet yet undeniable elegance and presence. The egg-shape marble top, paired with rich solid oak, creates a striking combination that radiates both warmth and refinement. Its modern, organic shape effortlessly complements both contemporary and classic interiors. The detachable Lazy