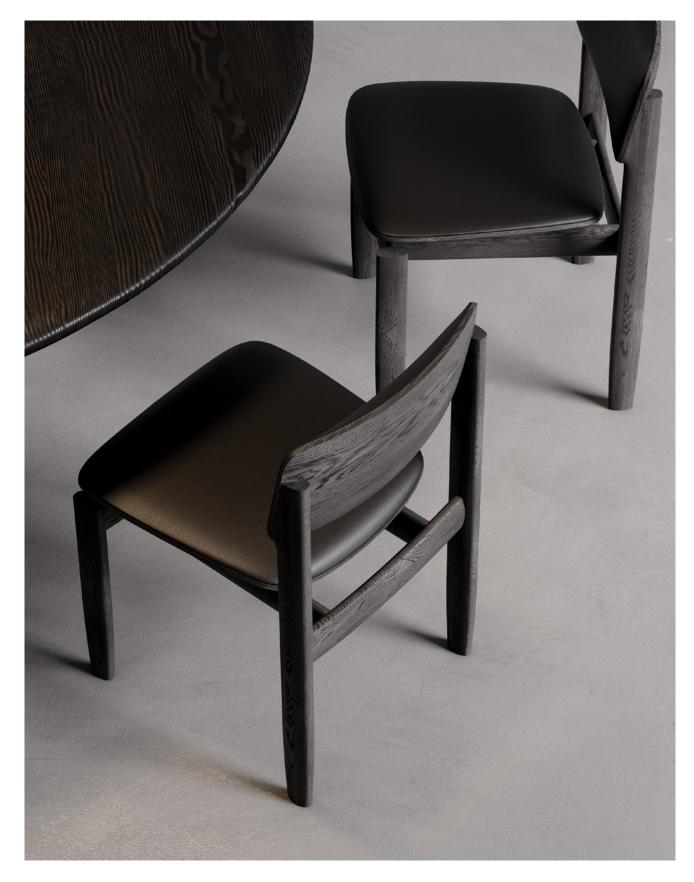

## ASSEMBLY

The Assembly dining chair is built on sculptural oak frames with tapered legs, offering comfortable and durable leather seats. The backrest is crafted with cast aluminium in the mold of wood grain texture, leaning into our signature interplay of materials and techniques. Assembly is available with or without armrests, along with various wood and leather finishes for your personalization.