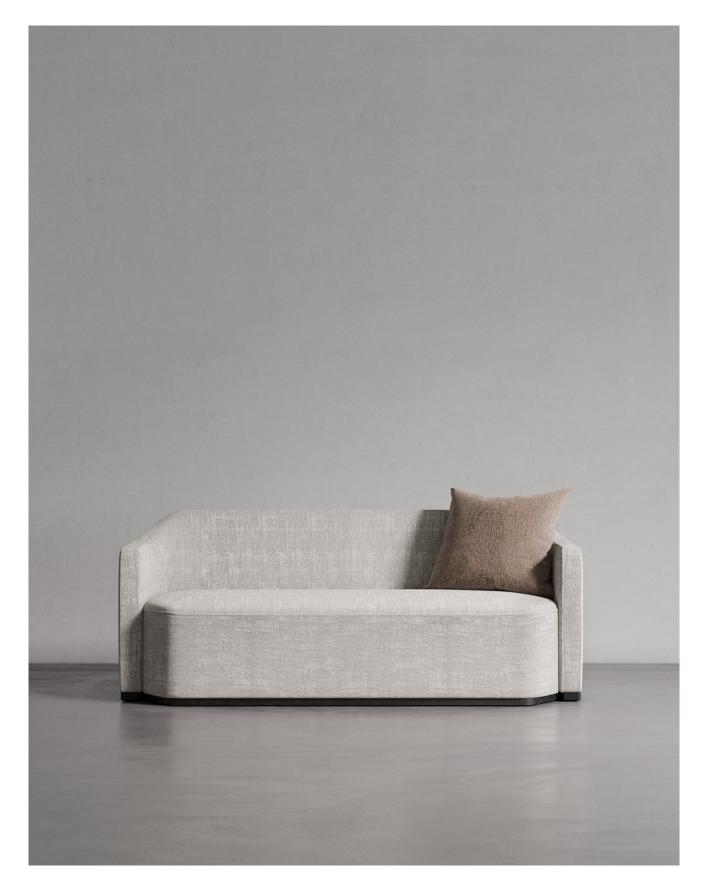

33

INUMBRA SHELF Ebonized Oak Antique Nickle

BAGUA SOFA Sila Fog Dark Seared Oak

BAGUA LOUNGE CHAIR Sila Fog Dark Seared Oak

FAIFO COFFEE TABLE Burned Fir

BAGUA

Our new sofa collection is inspired by the ancient diagram of *bagua*, in which the relationships of yin and yang are illustrated through symbols arranged in octagonal formations. An eight-sided oak base underpins the sofa's grounded structure. With full upholstery enfolds its enveloping contour, the seat bestirs plenitude of comfort. Perfect for intimate nooks or modest spaces, BAGUA casts a strong, graceful presence that blends well with contemporary decorations and lifestyles.