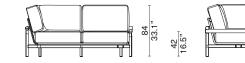

# STILT

rails

Designed by Toan Nguyen

- Oak frame / Steel structure / Upholstered headboard & Sofa 3-seater Left Corner without Arm 2017-3LCO

> 255.5 100.6"

37"

33.1

42 16.5" Sofa 3-seater Right Corner without Arm 2017-3RCO

255.5 100.6 " 94 37"

84 33.1