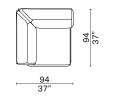

## BAGUA

Lounge Chair 2039-LGCH

- Oak frame / Upholstered Seat

202

Coffee Table D8ST-1010-SITB

100 39.4"

45 17.7" F 

Rectangular Desk - Small D8ST-1017-DESK-RE-SML

| BUOM                                                               | Lounge Chair<br>2042-AMCH                                                                                                                                                                                                                                                                                                                                                                                                                                                                                                                                                                                                                                                                                                                                                                                                                                                                                                                                                                                                                                                                                                                                                                                                                                                                                                                                                                                                                                                                                                                                                                                                                                                                                                                                                                                                                                                                                                                                                                                                                                                                                                                                                                                                                                                                                                                                                                            |                             |
|--------------------------------------------------------------------|------------------------------------------------------------------------------------------------------------------------------------------------------------------------------------------------------------------------------------------------------------------------------------------------------------------------------------------------------------------------------------------------------------------------------------------------------------------------------------------------------------------------------------------------------------------------------------------------------------------------------------------------------------------------------------------------------------------------------------------------------------------------------------------------------------------------------------------------------------------------------------------------------------------------------------------------------------------------------------------------------------------------------------------------------------------------------------------------------------------------------------------------------------------------------------------------------------------------------------------------------------------------------------------------------------------------------------------------------------------------------------------------------------------------------------------------------------------------------------------------------------------------------------------------------------------------------------------------------------------------------------------------------------------------------------------------------------------------------------------------------------------------------------------------------------------------------------------------------------------------------------------------------------------------------------------------------------------------------------------------------------------------------------------------------------------------------------------------------------------------------------------------------------------------------------------------------------------------------------------------------------------------------------------------------------------------------------------------------------------------------------------------------|-----------------------------|
| Designed by<br>Jean-Marie Massaud<br>- Oak frame / Leather / Steel | $\begin{bmatrix} & & & & \\ & & & \\ & & & \\ & & & \\ & & & \\ & & & \\ & & & \\ & & & \\ & & & \\ & & & \\ & & & \\ & & & \\ & & & \\ & & & \\ & & & \\ & & & \\ & & & \\ & & & \\ & & & \\ & & & \\ & & & \\ & & & \\ & & & \\ & & & \\ & & & \\ & & & \\ & & & \\ & & & \\ & & & \\ & & & \\ & & & \\ & & & \\ & & & \\ & & & \\ & & & \\ & & & \\ & & & \\ & & & \\ & & & \\ & & & \\ & & & \\ & & & \\ & & & \\ & & & \\ & & & \\ & & & \\ & & & \\ & & & \\ & & & \\ & & & \\ & & & \\ & & & \\ & & & \\ & & & \\ & & & \\ & & & \\ & & & \\ & & & \\ & & & \\ & & & \\ & & & \\ & & & \\ & & & \\ & & & \\ & & & \\ & & & \\ & & & \\ & & & \\ & & & \\ & & & \\ & & & \\ & & & \\ & & & \\ & & & \\ & & & \\ & & & \\ & & & \\ & & & \\ & & & \\ & & & \\ & & & \\ & & & \\ & & & \\ & & & \\ & & & \\ & & & \\ & & & \\ & & & \\ & & & \\ & & & \\ & & & \\ & & & \\ & & & \\ & & & \\ & & & \\ & & & \\ & & & \\ & & & \\ & & & \\ & & & \\ & & & \\ & & & \\ & & & \\ & & & \\ & & & \\ & & & \\ & & & \\ & & & \\ & & & \\ & & & \\ & & & \\ & & & \\ & & & \\ & & & \\ & & & \\ & & & \\ & & & \\ & & & \\ & & & \\ & & & \\ & & & \\ & & & \\ & & & \\ & & & \\ & & & \\ & & & \\ & & & \\ & & & \\ & & & \\ & & & \\ & & & \\ & & & \\ & & & \\ & & & \\ & & & \\ & & & \\ & & & \\ & & & \\ & & & \\ & & & \\ & & & \\ & & & \\ & & & \\ & & & \\ & & & \\ & & & \\ & & & \\ & & & \\ & & & \\ & & & \\ & & & \\ & & & \\ & & & \\ & & & \\ & & & \\ & & & \\ & & & \\ & & & \\ & & & \\ & & & \\ & & & \\ & & & \\ & & & \\ & & & \\ & & & \\ & & & \\ & & & \\ & & & \\ & & & \\ & & & \\ & & & \\ & & & \\ & & & \\ & & & \\ & & & \\ & & & \\ & & & \\ & & & \\ & & & \\ & & & \\ & & & \\ & & & \\ & & & \\ & & & \\ & & & \\ & & & \\ & & & \\ & & & \\ & & & \\ & & & \\ & & & \\ & & & \\ & & & \\ & & & \\ & & & \\ & & & \\ & & & \\ & & & \\ & & & \\ & & & \\ & & & \\ & & & \\ & & & \\ & & & \\ & & & \\ & & & \\ & & & \\ & & & \\ & & & \\ & & & \\ & & & \\ & & & \\ & & & \\ & & & \\ & & & \\ & & & \\ & & & \\ & & & & \\ & & & \\ & & & \\ & & & & \\ & & & \\ & & & & \\ & & & & \\ & & & & \\ & & & & \\ & & & & \\ & & & & \\ & & & & \\ & & & & \\ & & & & \\ & & & & \\ & & & & \\ & & & & \\ & & & & \\ & & & & \\ & & & & \\ & & & & \\ & & & & \\ & & & & \\ & & & & \\ & & & & \\ & & & & \\ & & & & \\ & & & & \\ & & & & \\ & & & & \\ & & & & \\ $ |                             |
|                                                                    |                                                                                                                                                                                                                                                                                                                                                                                                                                                                                                                                                                                                                                                                                                                                                                                                                                                                                                                                                                                                                                                                                                                                                                                                                                                                                                                                                                                                                                                                                                                                                                                                                                                                                                                                                                                                                                                                                                                                                                                                                                                                                                                                                                                                                                                                                                                                                                                                      | <b>FAIF0</b><br>- Oak Frame |
| BOW                                                                |                                                                                                                                                                                                                                                                                                                                                                                                                                                                                                                                                                                                                                                                                                                                                                                                                                                                                                                                                                                                                                                                                                                                                                                                                                                                                                                                                                                                                                                                                                                                                                                                                                                                                                                                                                                                                                                                                                                                                                                                                                                                                                                                                                                                                                                                                                                                                                                                      |                             |
| Designed by<br>Monica Förster                                      |                                                                                                                                                                                                                                                                                                                                                                                                                                                                                                                                                                                                                                                                                                                                                                                                                                                                                                                                                                                                                                                                                                                                                                                                                                                                                                                                                                                                                                                                                                                                                                                                                                                                                                                                                                                                                                                                                                                                                                                                                                                                                                                                                                                                                                                                                                                                                                                                      |                             |
| - Oak Frame / Upholstered<br>Seat & Backrest                       | 44.8<br>. 44.8<br>. 18"                                                                                                                                                                                                                                                                                                                                                                                                                                                                                                                                                                                                                                                                                                                                                                                                                                                                                                                                                                                                                                                                                                                                                                                                                                                                                                                                                                                                                                                                                                                                                                                                                                                                                                                                                                                                                                                                                                                                                                                                                                                                                                                                                                                                                                                                                                                                                                              |                             |
|                                                                    |                                                                                                                                                                                                                                                                                                                                                                                                                                                                                                                                                                                                                                                                                                                                                                                                                                                                                                                                                                                                                                                                                                                                                                                                                                                                                                                                                                                                                                                                                                                                                                                                                                                                                                                                                                                                                                                                                                                                                                                                                                                                                                                                                                                                                                                                                                                                                                                                      | ODETTE                      |
|                                                                    | 30°"                                                                                                                                                                                                                                                                                                                                                                                                                                                                                                                                                                                                                                                                                                                                                                                                                                                                                                                                                                                                                                                                                                                                                                                                                                                                                                                                                                                                                                                                                                                                                                                                                                                                                                                                                                                                                                                                                                                                                                                                                                                                                                                                                                                                                                                                                                                                                                                                 | - Oak / Metal In Steel      |
|                                                                    |                                                                                                                                                                                                                                                                                                                                                                                                                                                                                                                                                                                                                                                                                                                                                                                                                                                                                                                                                                                                                                                                                                                                                                                                                                                                                                                                                                                                                                                                                                                                                                                                                                                                                                                                                                                                                                                                                                                                                                                                                                                                                                                                                                                                                                                                                                                                                                                                      |                             |
| ORA                                                                | Dining Table<br>1034-DNTB                                                                                                                                                                                                                                                                                                                                                                                                                                                                                                                                                                                                                                                                                                                                                                                                                                                                                                                                                                                                                                                                                                                                                                                                                                                                                                                                                                                                                                                                                                                                                                                                                                                                                                                                                                                                                                                                                                                                                                                                                                                                                                                                                                                                                                                                                                                                                                            |                             |

Designed by Ina Rinderknecht

- Oak Frame / Marbel top

Sofa 2-seater 2039-2SEA