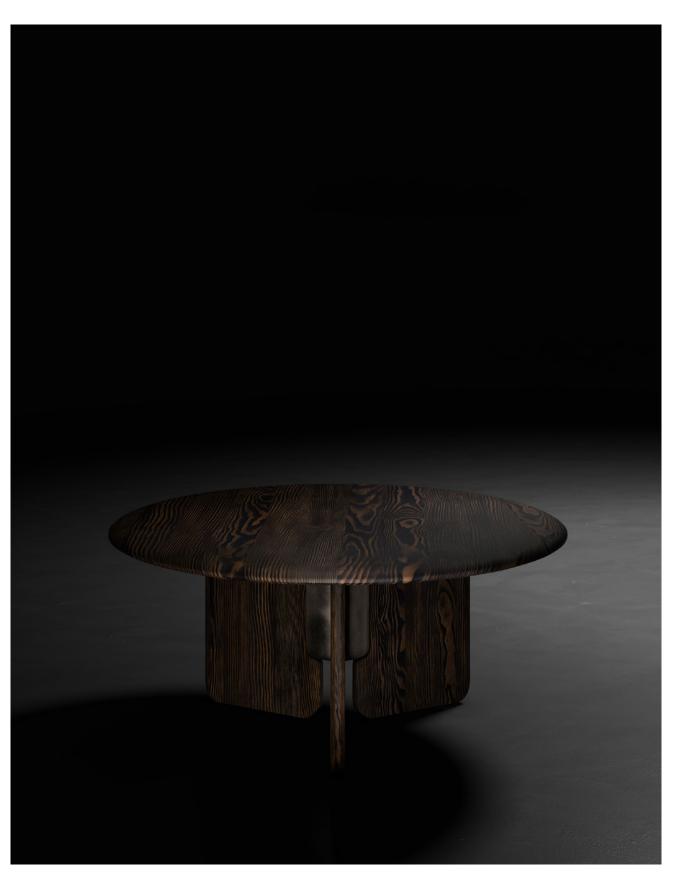

Designed by Monica Förster

FAIFO ROUND DINING TABLE Burned Fir BOW CHAIR Omari Ink Black Leather Ebonized Oak BOW CHAIR Echo Thunder Beige Oak

Inspired by the soft, subtle hues and shapes of traditional Asian celadon ceramics, ORA exudes a quiet yet undeniable elegance and presence. The egg-shape marble top, paired with rich solid oak, creates a striking combination that radiates both warmth and refinement. Its modern, organic shape effortlessly complements both contemporary and classic interiors. The detachable Lazy

to a true work of art.

ORA

Ora Collection

Designed by Ina Rinderknecht

Susan allows for easy sharing and serving, or can also be used for the table's centrepiece. The distinctive pedestal base, enveloped in oak, elevates ORA from mere furniture

"ORA is more than just a functional piece, it's an invitation to meaningful conversations. Its presence strikes the perfect balance – neither overly feminine nor too imposing. Combining luxury, functionality, and timeless design, this table is a true statement of traditional craftsmanship and style."