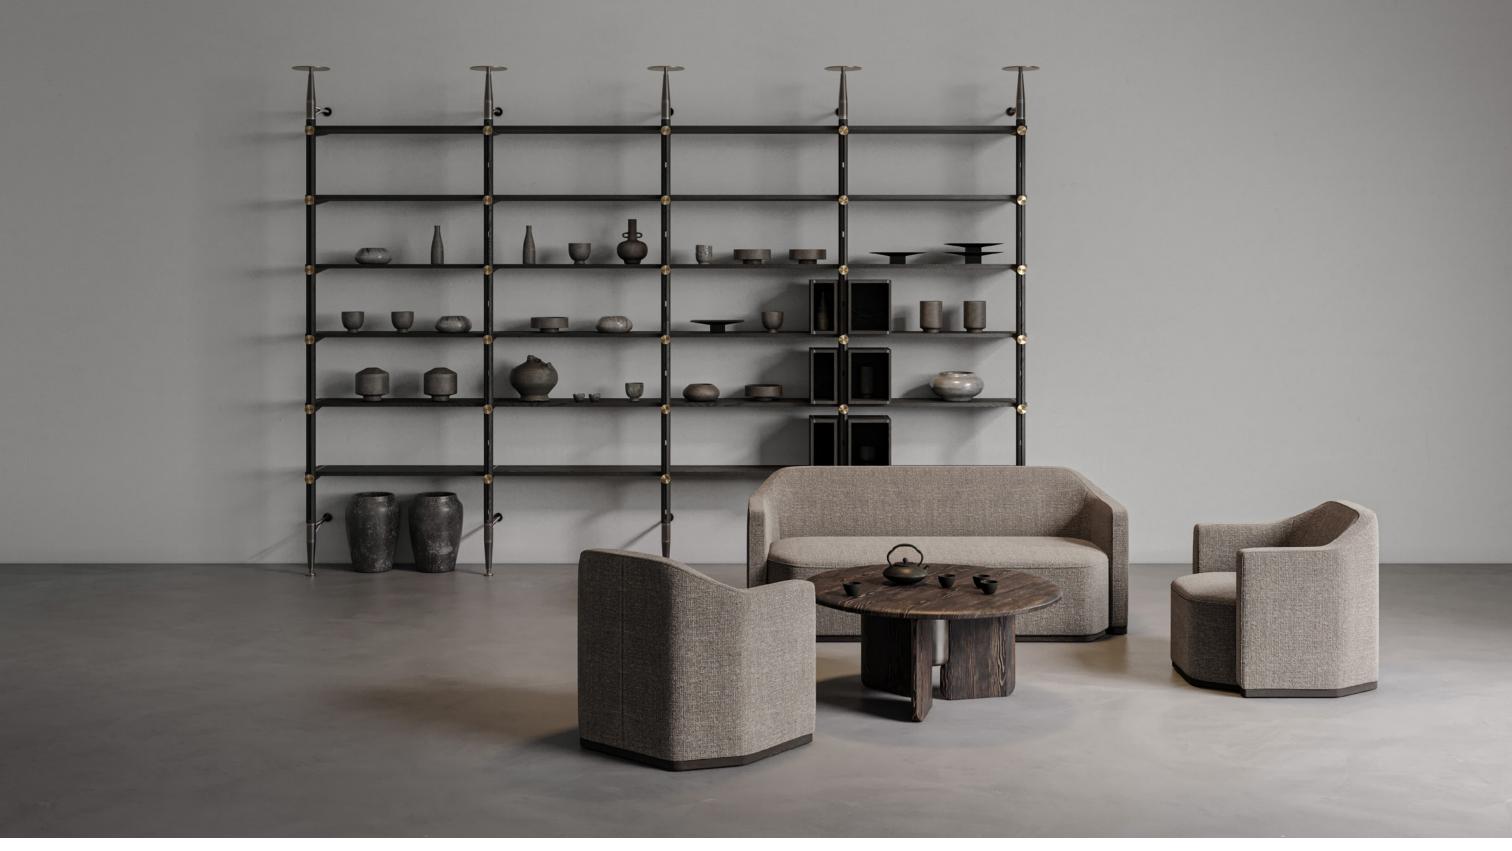

## INUMBRA

Inumbra is a collaborative study between Michele De Lucchi and District Eight, resulting in reinvention of modular components that build a shelving system. From sculptural stature to discreet details, lnumbra captures the Italian architect and designer's unique expressions, while highlighting District Eight's technical capability in paredback utility and clarifying aesthetic.

The structural elements are as easily assembled as seamlessly adjustable to varying needs and tastes. With unexpected rhythm and compositions, Inumbra poses a refreshing expression that casts new light on a longstanding staple.

Designed by Michele De Lucchi

End-caps are designed with built-in magnets that allow easy attachment to shelves.

The post's footer can be adjusted up to 7mm.

Inumbra can be configured to specific needs. From variable width and height to positional cabinets, units can be added over time. It is precisely the multiple combinations and different positions of the elements on the structure that give it an unexpected rhythm, while still maintaining a motif of linearity and utilitarian usage.

The brackets come in fitting options that allow flexible spacing between shelves. Inumbra can accommodate a wide range of displays, including books and folders, objects and rarities, among many other collections.