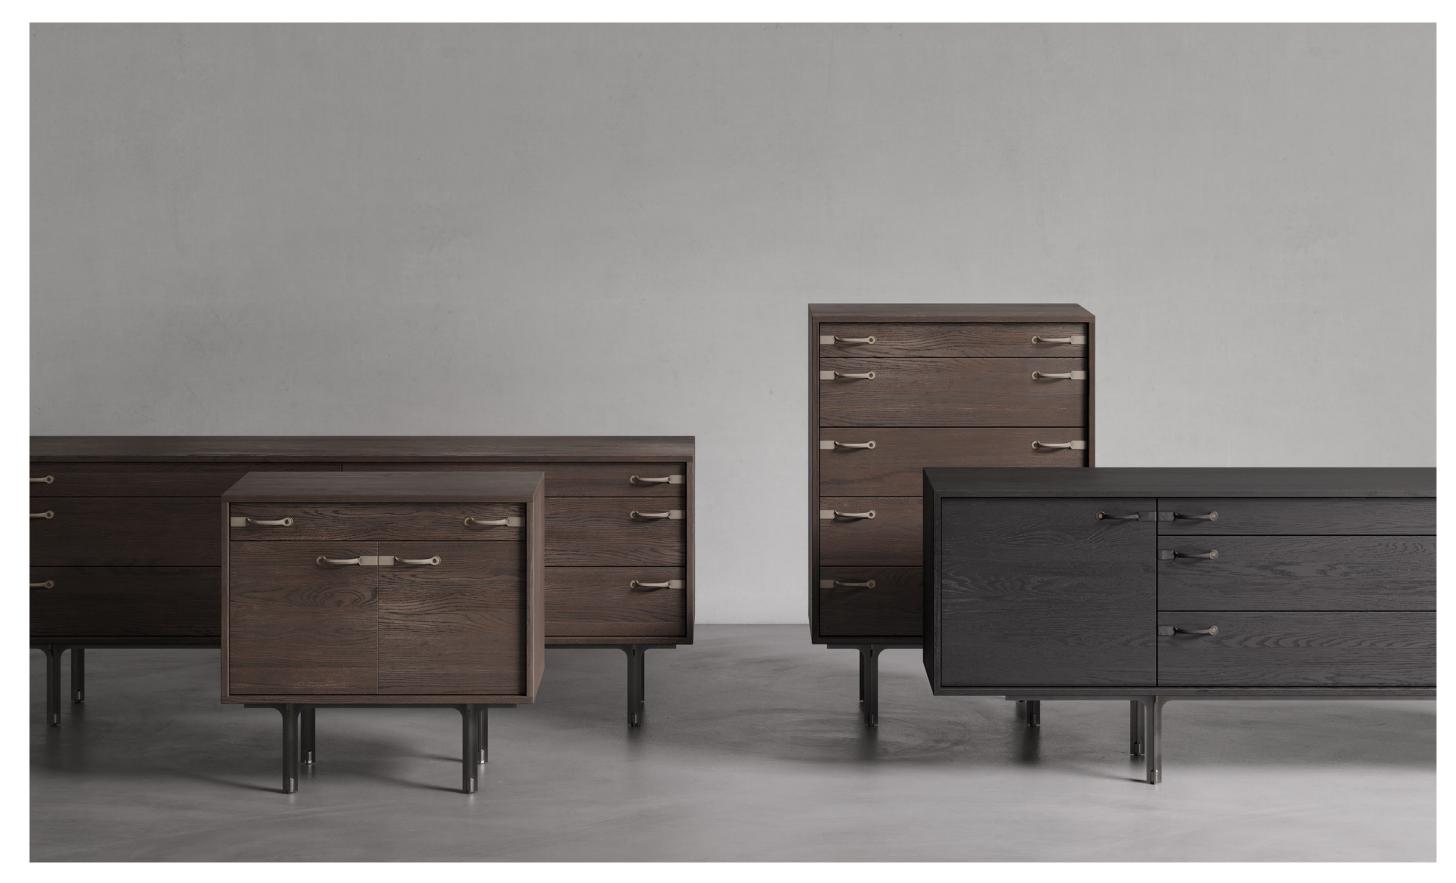

A collection of cabinets, credenzas, dressers and tallboys, Tote honors the simple pleasure of personal keepsakes, collected curiosities, and organized routines. Streamlined in form and function, the collection's standard builds with drawers and/or doors are crafted in oak. Subtlety for details is highlighted upon the evenly contrasted steel legs, while the highlight awaits in Tote's hand-crafted handles – outfitted in high-quality leather, they provide tactile pleasure and warmth upon touch. The collection is a testament to how everydayness can be elevated to edifying revelations.