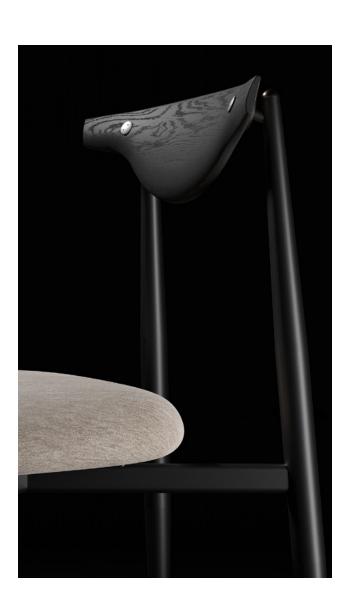

VICUNA CHAIR Noah Wheat Ebonized Oak FAIFO ROUND DINING TABLE WITH LAZY SUSAN Burned Fir TOTE TALLBOY Omari Sepia Leather Smoked Oak

VICUNA

The Vicuna dining chair draws inspiration from its namesake – the wild animal native to the high alpine areas of the Andes. Tranquil in form and comfortable to sit, it features a soft upholstered seat in a wide range of fabrics. The lean, elegant frame comes in our signature oak finishes. Brass accents on the curved backrest and tapered legs add more visual depth to this stylistic design.