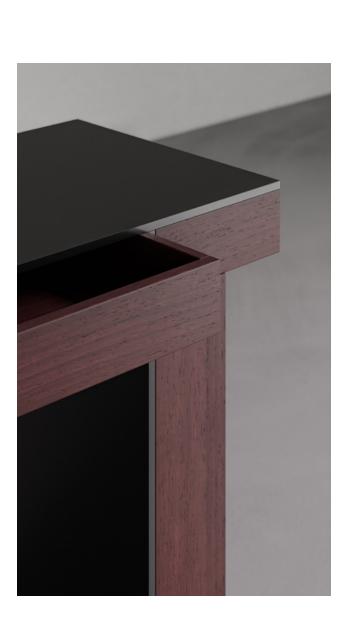

The Limen collection, designed by studioutte for District Eight, features a family of tables based on a portal shape reduced to its purest form. Each piece is crafted from padouk or oak with inlays in blackened steel.