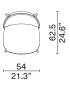

### **FAIF0**

- Oak or Fir / Marble / Steal

Round Dining Table with Lazy Susan - Medium 1010-CI-MED-ATM

Round Dining Table - Small 1010-CI-SML

74.5 29.3"