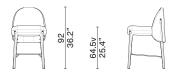

#### LODGE

Designed by Jean-Marie Massaud

60.5 23.8" 72 28.3"

Lounge Chair

2038-LGCH

- Leather Seat Backrest / Oak Frame

Dining Chair with Arm 2038-AMCH

33. 33.