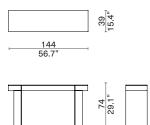

LIMEN

Designed by studioutte

- Padouk or Oak/ Metal

1033-RE-MED

27.5 10.8" 

Rectangular Coffee Table - Medium

Night Table 1033-NITB-RE

Ottoman 2038-OTTO