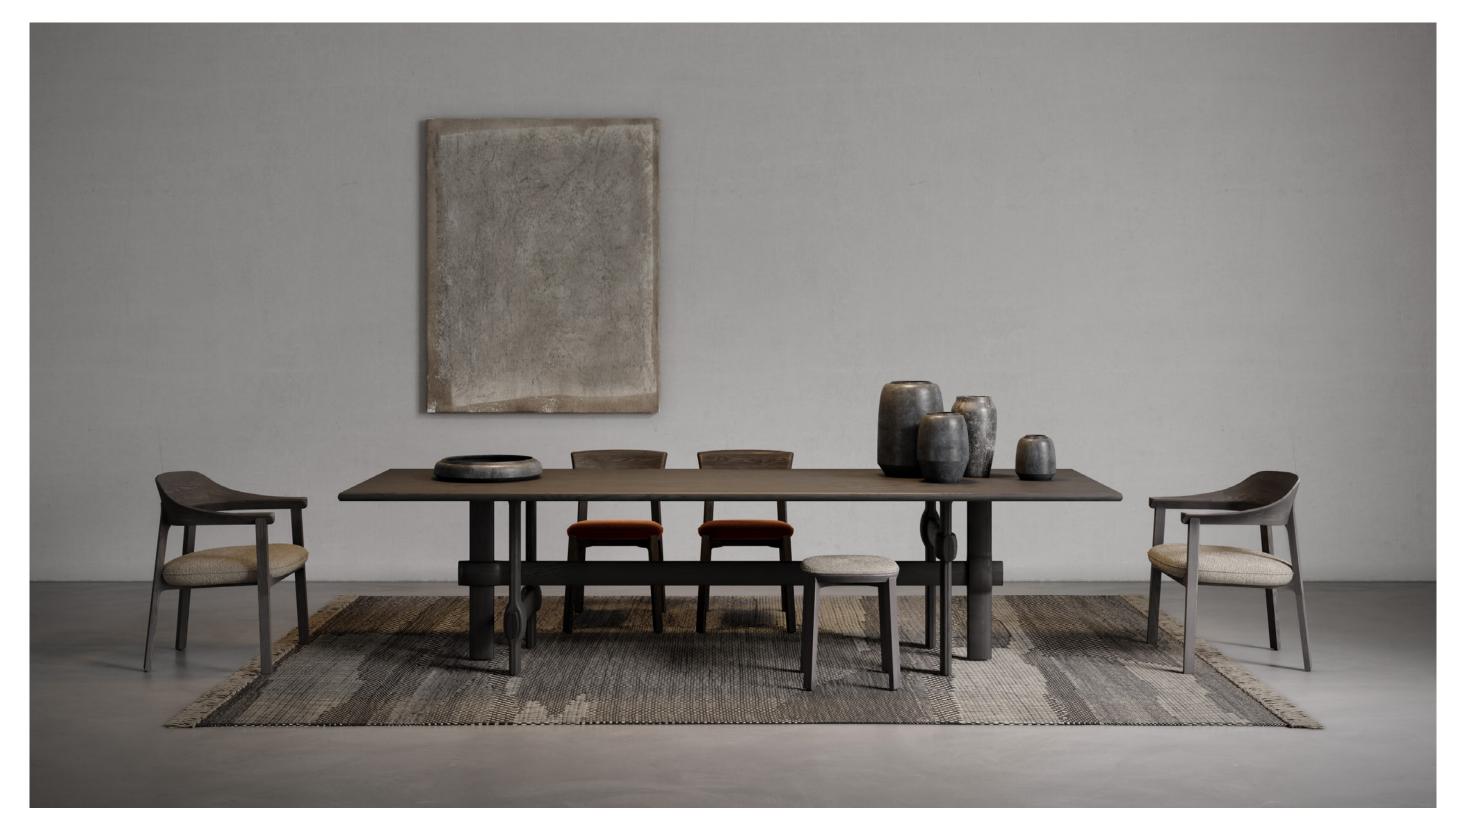

## ASSEMBLY

The Assembly dining chair is built on sculptural oak frames with tapered legs, offering comfortable and durable leather seats. The backrest is crafted with cast aluminium in the mold of wood grain texture, leaning into our signature interplay of materials and techniques. Assembly is available with or without armrests, along with various wood and leather finishes for your personalization.

DRIFT

Drift is a collection of wall-mounted desks, shelves, cabinets and drawers that create the perfect storage system for home and office. These fit-for-purpose modules can be sized, combined and configured according to your exact need and space. Every Drift module features a hand-polished steel top, offering tactile contrast with their sturdy oak frames and inviting tasteful arrangement of your everyday objects. Cabinets and drawers are fitted with brass pulls for gratifying hand feel and seamless use.