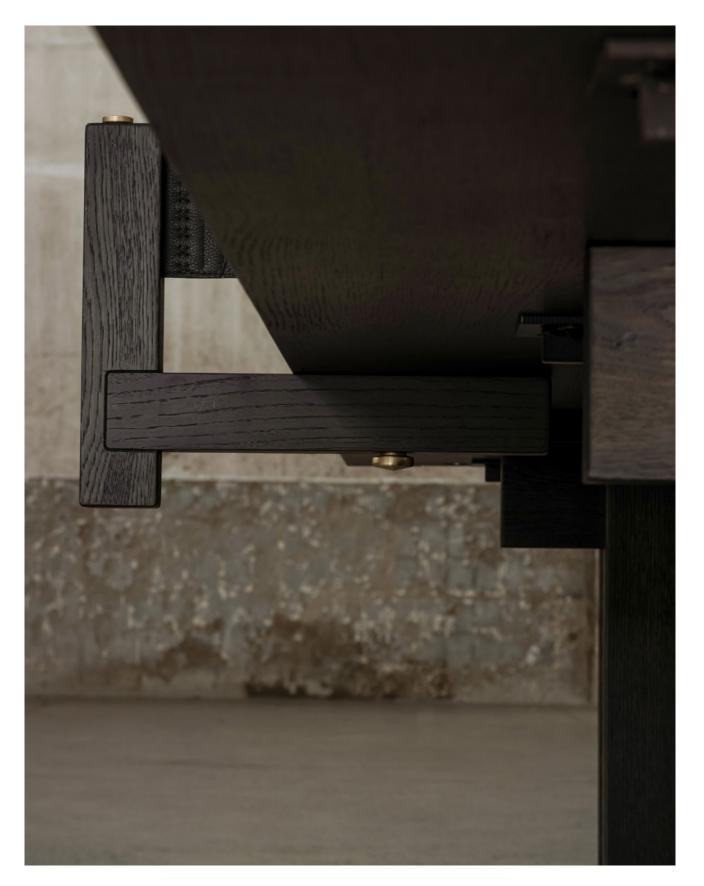

## ODETTE

Odette Collection draws inspiration from the enduring structures of Eastern architecture and objects, offering an appreciation for both cultural heritage and lasting craftsmanship. Crafted entirely from solid wood, the legs feature hand-finished convex and concave details, creating a visual illusion timber jostling against one another. Reinforced with a supporting beam, the traditional trapezoid-shaped legs provide a strong and dependable foundation, while other timber details give Odette a striking resemblance to a pagoda's gate.