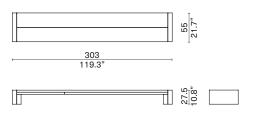

LIMEN

Designed by studioutte

- Padouk or Oak/ Metal

1033-RE-MED

27.5 10.8" 

Rectangular Coffee Table - Medium

Night Table 1033-NITB-RE

Ottoman 2038-OTTO