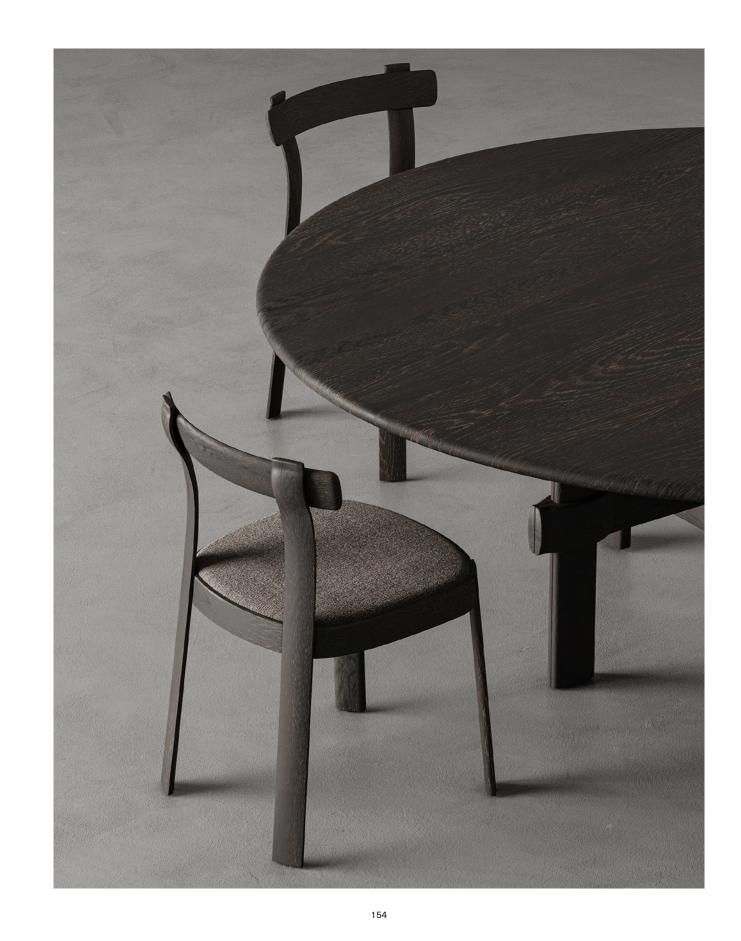

COLLETTE CHAIR WITH ARMS Echo Thunder Charcoal Ash COLLETTE CHAIR Mohair Brick Charcoal Ash COLLETTE STOOL Echo Thunder Charcoal Ash KNOT DINING TABLE Ebonized Oak

KNOT

Knot finds inspiration from the intricate weaving patterns in Asian traditional handicrafts, and reimagines them as beguiling details for solid oak tables. Through masterful woodworking, the legs are interlaced in a visual rhythm that evokes a sense of lightness and fluidity. The result is a well-balanced structure that can lend original appeal to most contemporary spaces. Available in round or rectangular variants, they offer versatile finish options and sizes to suit your personal preference.

Sila Fog Smoked Oak KNOT CHAIR Sila Fog Dark Seared Oak KNOT ROUND DII Dark Seared Oak

D DINING TABLE *Oak*  DRIFT DROP DOWN CABINET & WALL SHELVING Dark Seared Oak

Drawing from the timeless art of weaving, the Knot Dining Chair embodies strength and fluidity. Influenced by the intricate patterns and durability of knotted structures, it features a solid oak frame and a curvilinear backrest, echoing the natural tension and release found in knotted forms. The design provides both aesthetic appeal and supportive comfort, reimagining traditional techniques for contemporary dining spaces.