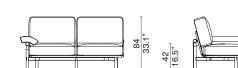

43 16.9"

> 44 17.3"

2016-2SLA

Sofa 2-seater with Left Arm

Sofa 2-seater - Medium 2016-2SEA

Sofa 2-seater without Arm 2016-2SWO

215

# Sofa 2-seater with Right Arm 2016-2SRA

Sofa 2-seater - Large 2016-2SEA-LAG

Sofa 3-seater without Arm 2016-3SWO

]