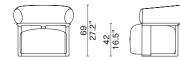

## COLLETTE

Through a harmony of verticals and curves, the Collette chair offers an abstract reference to the Vietnamese traditional script, and a love letter to the craftsmanship of timber. The design's sweeping backrest forms a collar that's instantly distinctive and inviting. Extended to swooping ridges of the armrests and their rounded ends, the frame provides ample support for ease and comfort. Elegant yet robust, Collette comes in with a wide range of upholstery for its seat cushion, lending the collection a level of formality and sophistication in any space it finds a home in.