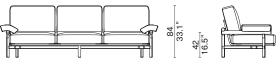

Bench - Medium 2016-BENC-MED

#### Bench - Large 2016-BENC-LAG

(Mattress)

L220 W200 Thickness 30

L200 W160 Thickness 30

L203 W193 Thickness 30

L203 W152 Thickness 30

L86.6" W78.7" Thickness 11.8" L200 W180 Thickness 30

L78.7" W70.9" Thickness 11.8"