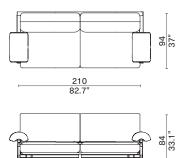

# STILT

rails

Designed by Toan Nguyen

- Oak frame / Steel structure / Upholstered headboard & Sofa 3-seater Left Corner without Arm 2017-3LCO

> 255.5 100.6"

37"

33.1

42 16.5" Sofa 3-seater Right Corner without Arm 2017-3RCO

255.5 100.6 " 94 37"

84 33.1