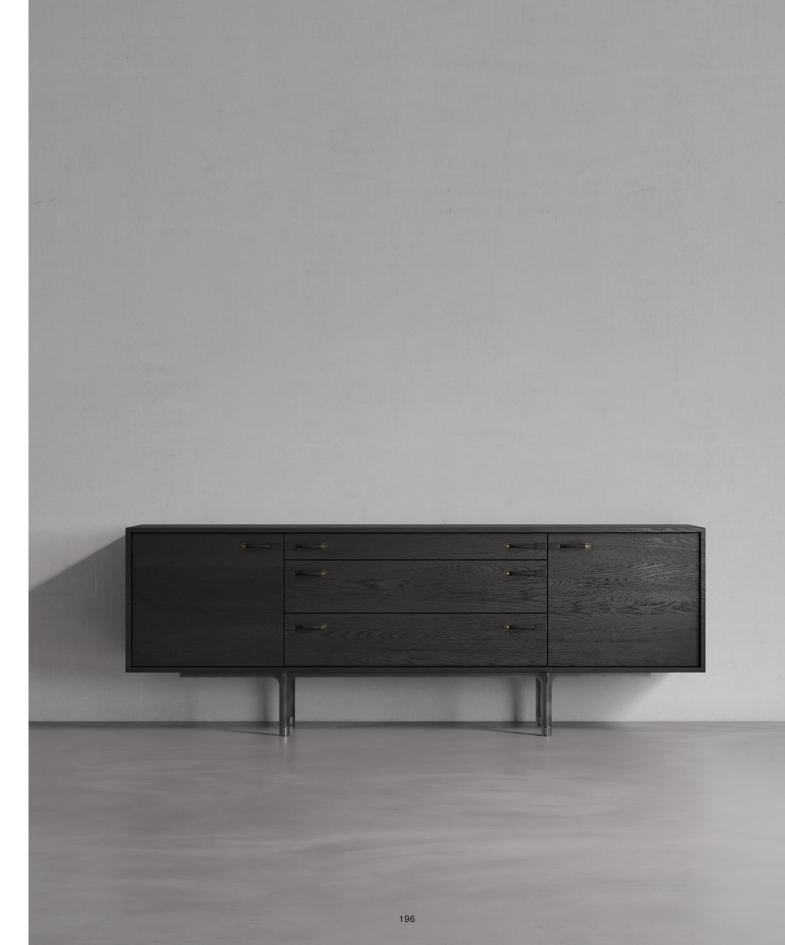

DRIFT

Drift is a collection of wall-mounted desks, shelves, cabinets and drawers that create the perfect storage system for home and office. These fit-for-purpose modules can be sized, combined and configured according to your exact need and space. Every Drift module features a hand-polished steel top, offering tactile contrast with their sturdy oak frames and inviting tasteful arrangement of your everyday objects. Cabinets and drawers are fitted with brass pulls for gratifying hand feel and seamless use.