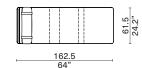

Bench - Medium 2016-BENC-MED

#### Bench - Large 2016-BENC-LAG

(Mattress)

L220 W200 Thickness 30

L200 W160 Thickness 30

L203 W193 Thickness 30

L203 W152 Thickness 30

L86.6" W78.7" Thickness 11.8" L200 W180 Thickness 30

L78.7" W70.9" Thickness 11.8"