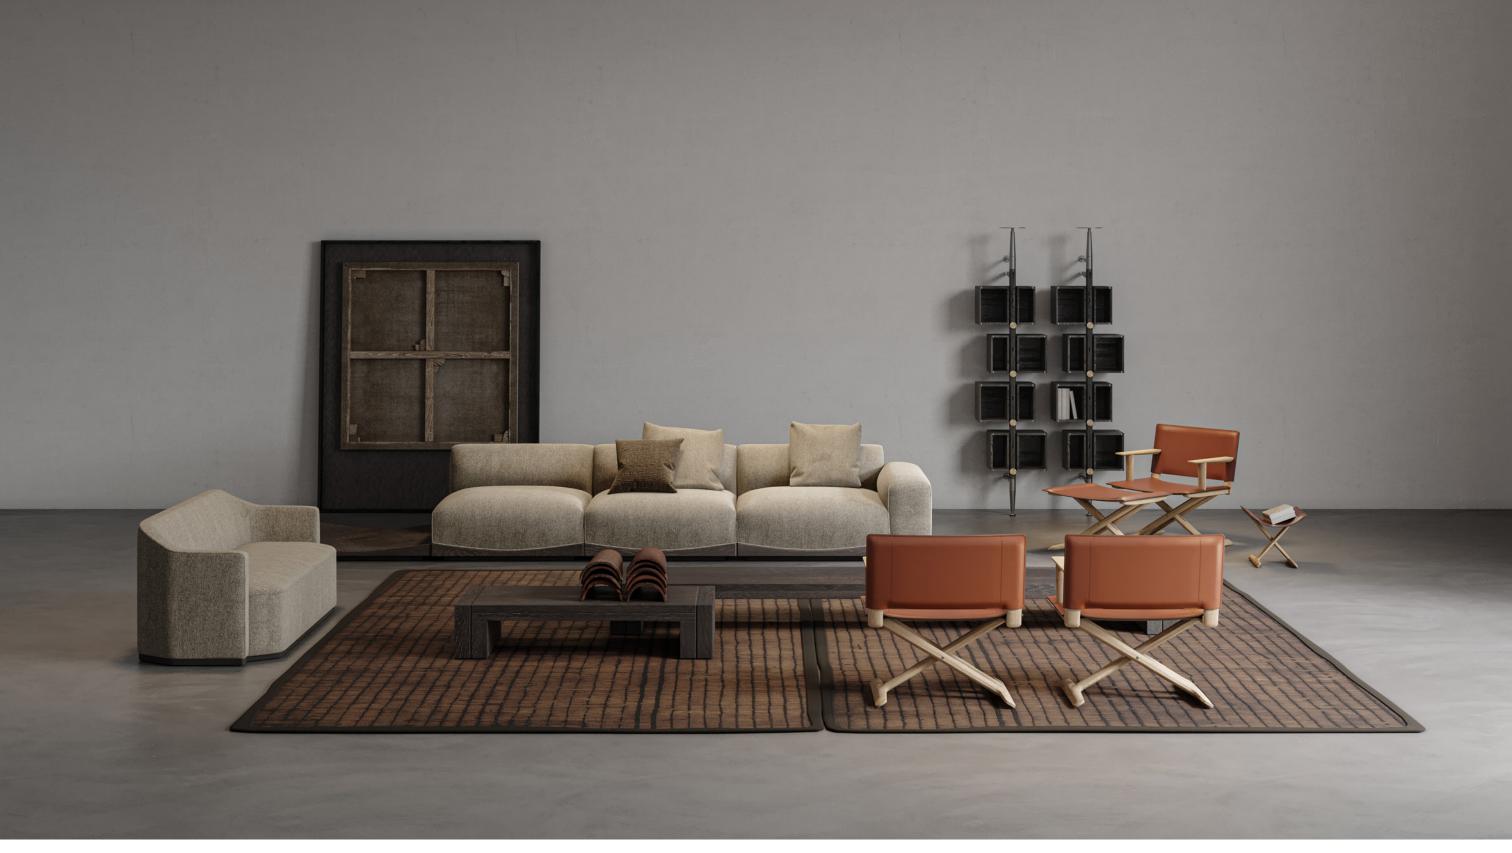

BUOM

P. 05

designed by

Jean-Marie Massaud

BOW

P. 13

designed by

Monica Förster

# BUOM

Designed by Jean-Marie Massaud

BUOM reinvents a familiar archetype with sophistication.
This solitary Lounge chair combines the elegance of suspended comfort with the sensuality of a robust structure. Its leather seat is moulded after the silhouette of full-blown sails, known as *buồm*, in Vietnamese traditional boat, and through expert craftsmanship, appears as if it's only touching the slanted legs. The solid oak frame enhances its sturdy support, with cross stretchers forming a visual dynamic with the seat's undulating lines.
BUOM is the timeless companion that embodies our demands for lightness and refinement.

BOW intrigues and enchants with a seat that appears to float. Its curved, inviting lines create the feeling of an Asian roof tile when many chairs are put together. Highly crafted precision gives the design an air of lightness, with tapered legs and curvilinear stretchers composing its soft, elegant profile. The backrest and seat follow an embracing, upholstered contour that eases the body into relaxation. Finely sculpted solid oak defines the chair's material warmth, and underlines its contemporary sophistication.

Designed by Monica Förster

FAIFO ROUND DINING TABLE Burned Fir BOW CHAIR Omari Ink Black Leather Ebonized Oak BOW CHAIR Echo Thunder Beige Oak

Inspired by the soft, subtle hues and shapes of traditional Asian celadon ceramics, ORA exudes a quiet yet undeniable elegance and presence. The egg-shape marble top, paired with rich solid oak, creates a striking combination that radiates both warmth and refinement. Its modern, organic shape effortlessly complements both contemporary and classic interiors. The detachable Lazy

to a true work of art.

ORA

Ora Collection

Designed by Ina Rinderknecht

Susan allows for easy sharing and serving, or can also be used for the table's centrepiece. The distinctive pedestal base, enveloped in oak, elevates ORA from mere furniture

ORA DINING TABLE Ebonized Oak Athena Grey Marble NÔM CHAIR Omari Ink Black Leather Ebonized Oak NÔM CHAIR WITH ARMS Omari Ink Black Ebonized Oak

NÔM CHAIR WITH ARMS Fler Taupe Dark Seared Oak

NÔM CHAIR Fler Taupe Beige Oak

ODETTE DESK Dark Seared Oak

NÔM

Nôm is inspired by the calligraphy brushstrokes in *chữ Nôm*, a Vietnamese script of vernacularized Chinese characters once widely used by the country's learned class prior to the 20th century. The chair's frame is sculpted from solid oak, with fluid yet firm lines drawn from the balance and rhythm of ink flow. Joints are hand-sanded to create the aesthetic effect of seamless transitions. Refined textile upholstery rounds off its well-balanced seat, whose sense of grounding is comfortably felt from every angle.

33

INUMBRA SHELF Ebonized Oak Antique Nickle

BAGUA SOFA Sila Fog Dark Seared Oak

BAGUA LOUNGE CHAIR Sila Fog Dark Seared Oak

FAIFO COFFEE TABLE Burned Fir

BAGUA

Our new sofa collection is inspired by the ancient diagram of *bagua*, in which the relationships of yin and yang are illustrated through symbols arranged in octagonal formations. An eight-sided oak base underpins the sofa's grounded structure. With full upholstery enfolds its enveloping contour, the seat bestirs plenitude of comfort. Perfect for intimate nooks or modest spaces, BAGUA casts a strong, graceful presence that blends well with contemporary decorations and lifestyles.

COFEEE TABLE

**FAIFO** 

The new Faifo variant is understated yet characterful. Perfect for commodious interiors, its sizable top provides a pleasing canvas to arrange more of your everyday objects. The hand-finished wood frame features three wings of legs, intriguing to behold from any angle. Made from solid oak or fir, it fully embraces the warm and natural beauty of wood grains. Available in a variety of color finishes and size variants, the collection brings in inspired possibilities tailored to your taste and needs.

TONKIN

CONSOLE

Our Tonkin console now comes in two new variants. Proportioned to offer more versatility for interior stylings, they expand on the original design's silhouette which references traditional temple gates in East Asian cultures. The console's minimal contour artfully blends curves and straight lines, subtly pronouncing the beauty of well-honed materials. Refined joinery lends it an air of lightness, where the hand-polished steel top appears to gently rest on the sculpted, solid oak base.