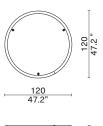

| BUOM                                                               | Lounge Chair<br>2042-AMCH                                                                                                                                                                                                                                                                                                                                                                                                                                                                                                                                                                                                                                                                                                                                                                                                                                                                                                                                                                                                                                                                                                                                                                                                                                                                                                                                                                                                                                                                                                                                                                                                                                                                                                                                                                                                                                                                                                                                                                                                                                                                                                                                                                                                                                                                                                                                                                            |                             |
|--------------------------------------------------------------------|------------------------------------------------------------------------------------------------------------------------------------------------------------------------------------------------------------------------------------------------------------------------------------------------------------------------------------------------------------------------------------------------------------------------------------------------------------------------------------------------------------------------------------------------------------------------------------------------------------------------------------------------------------------------------------------------------------------------------------------------------------------------------------------------------------------------------------------------------------------------------------------------------------------------------------------------------------------------------------------------------------------------------------------------------------------------------------------------------------------------------------------------------------------------------------------------------------------------------------------------------------------------------------------------------------------------------------------------------------------------------------------------------------------------------------------------------------------------------------------------------------------------------------------------------------------------------------------------------------------------------------------------------------------------------------------------------------------------------------------------------------------------------------------------------------------------------------------------------------------------------------------------------------------------------------------------------------------------------------------------------------------------------------------------------------------------------------------------------------------------------------------------------------------------------------------------------------------------------------------------------------------------------------------------------------------------------------------------------------------------------------------------------|-----------------------------|
| Designed by<br>Jean-Marie Massaud<br>- Oak frame / Leather / Steel | $\begin{bmatrix} & & & & \\ & & & \\ & & & \\ & & & \\ & & & \\ & & & \\ & & & \\ & & & \\ & & & \\ & & & \\ & & & \\ & & & \\ & & & \\ & & & \\ & & & \\ & & & \\ & & & \\ & & & \\ & & & \\ & & & \\ & & & \\ & & & \\ & & & \\ & & & \\ & & & \\ & & & \\ & & & \\ & & & \\ & & & \\ & & & \\ & & & \\ & & & \\ & & & \\ & & & \\ & & & \\ & & & \\ & & & \\ & & & \\ & & & \\ & & & \\ & & & \\ & & & \\ & & & \\ & & & \\ & & & \\ & & & \\ & & & \\ & & & \\ & & & \\ & & & \\ & & & \\ & & & \\ & & & \\ & & & \\ & & & \\ & & & \\ & & & \\ & & & \\ & & & \\ & & & \\ & & & \\ & & & \\ & & & \\ & & & \\ & & & \\ & & & \\ & & & \\ & & & \\ & & & \\ & & & \\ & & & \\ & & & \\ & & & \\ & & & \\ & & & \\ & & & \\ & & & \\ & & & \\ & & & \\ & & & \\ & & & \\ & & & \\ & & & \\ & & & \\ & & & \\ & & & \\ & & & \\ & & & \\ & & & \\ & & & \\ & & & \\ & & & \\ & & & \\ & & & \\ & & & \\ & & & \\ & & & \\ & & & \\ & & & \\ & & & \\ & & & \\ & & & \\ & & & \\ & & & \\ & & & \\ & & & \\ & & & \\ & & & \\ & & & \\ & & & \\ & & & \\ & & & \\ & & & \\ & & & \\ & & & \\ & & & \\ & & & \\ & & & \\ & & & \\ & & & \\ & & & \\ & & & \\ & & & \\ & & & \\ & & & \\ & & & \\ & & & \\ & & & \\ & & & \\ & & & \\ & & & \\ & & & \\ & & & \\ & & & \\ & & & \\ & & & \\ & & & \\ & & & \\ & & & \\ & & & \\ & & & \\ & & & \\ & & & \\ & & & \\ & & & \\ & & & \\ & & & \\ & & & \\ & & & \\ & & & \\ & & & \\ & & & \\ & & & \\ & & & \\ & & & \\ & & & \\ & & & \\ & & & \\ & & & \\ & & & \\ & & & \\ & & & \\ & & & \\ & & & \\ & & & \\ & & & \\ & & & \\ & & & \\ & & & \\ & & & \\ & & & \\ & & & \\ & & & \\ & & & \\ & & & \\ & & & \\ & & & \\ & & & \\ & & & \\ & & & \\ & & & \\ & & & \\ & & & \\ & & & \\ & & & \\ & & & \\ & & & \\ & & & \\ & & & \\ & & & \\ & & & \\ & & & \\ & & & \\ & & & \\ & & & \\ & & & \\ & & & \\ & & & \\ & & & \\ & & & \\ & & & \\ & & & \\ & & & \\ & & & \\ & & & \\ & & & \\ & & & \\ & & & \\ & & & \\ & & & \\ & & & \\ & & & \\ & & & \\ & & & \\ & & & \\ & & & \\ & & & \\ & & & & \\ & & & \\ & & & \\ & & & & \\ & & & \\ & & & & \\ & & & & \\ & & & & \\ & & & & \\ & & & & \\ & & & & \\ & & & & \\ & & & & \\ & & & & \\ & & & & \\ & & & & \\ & & & & \\ & & & & \\ & & & & \\ & & & & \\ & & & & \\ & & & & \\ & & & & \\ & & & & \\ & & & & \\ & & & & \\ & & & & \\ & & & & \\ & & & & \\ & & & & \\ & & & & \\ $ |                             |
|                                                                    |                                                                                                                                                                                                                                                                                                                                                                                                                                                                                                                                                                                                                                                                                                                                                                                                                                                                                                                                                                                                                                                                                                                                                                                                                                                                                                                                                                                                                                                                                                                                                                                                                                                                                                                                                                                                                                                                                                                                                                                                                                                                                                                                                                                                                                                                                                                                                                                                      | <b>FAIF0</b><br>- Oak Frame |
| BOW                                                                |                                                                                                                                                                                                                                                                                                                                                                                                                                                                                                                                                                                                                                                                                                                                                                                                                                                                                                                                                                                                                                                                                                                                                                                                                                                                                                                                                                                                                                                                                                                                                                                                                                                                                                                                                                                                                                                                                                                                                                                                                                                                                                                                                                                                                                                                                                                                                                                                      |                             |
| Designed by<br>Monica Förster                                      |                                                                                                                                                                                                                                                                                                                                                                                                                                                                                                                                                                                                                                                                                                                                                                                                                                                                                                                                                                                                                                                                                                                                                                                                                                                                                                                                                                                                                                                                                                                                                                                                                                                                                                                                                                                                                                                                                                                                                                                                                                                                                                                                                                                                                                                                                                                                                                                                      |                             |
| - Oak Frame / Upholstered<br>Seat & Backrest                       | 44.8<br>. 44.8<br>. 18"                                                                                                                                                                                                                                                                                                                                                                                                                                                                                                                                                                                                                                                                                                                                                                                                                                                                                                                                                                                                                                                                                                                                                                                                                                                                                                                                                                                                                                                                                                                                                                                                                                                                                                                                                                                                                                                                                                                                                                                                                                                                                                                                                                                                                                                                                                                                                                              |                             |
|                                                                    |                                                                                                                                                                                                                                                                                                                                                                                                                                                                                                                                                                                                                                                                                                                                                                                                                                                                                                                                                                                                                                                                                                                                                                                                                                                                                                                                                                                                                                                                                                                                                                                                                                                                                                                                                                                                                                                                                                                                                                                                                                                                                                                                                                                                                                                                                                                                                                                                      | ODETTE                      |
|                                                                    | 30°"                                                                                                                                                                                                                                                                                                                                                                                                                                                                                                                                                                                                                                                                                                                                                                                                                                                                                                                                                                                                                                                                                                                                                                                                                                                                                                                                                                                                                                                                                                                                                                                                                                                                                                                                                                                                                                                                                                                                                                                                                                                                                                                                                                                                                                                                                                                                                                                                 | - Oak / Metal In Steel      |
|                                                                    |                                                                                                                                                                                                                                                                                                                                                                                                                                                                                                                                                                                                                                                                                                                                                                                                                                                                                                                                                                                                                                                                                                                                                                                                                                                                                                                                                                                                                                                                                                                                                                                                                                                                                                                                                                                                                                                                                                                                                                                                                                                                                                                                                                                                                                                                                                                                                                                                      |                             |
| ORA                                                                | Dining Table<br>1034-DNTB                                                                                                                                                                                                                                                                                                                                                                                                                                                                                                                                                                                                                                                                                                                                                                                                                                                                                                                                                                                                                                                                                                                                                                                                                                                                                                                                                                                                                                                                                                                                                                                                                                                                                                                                                                                                                                                                                                                                                                                                                                                                                                                                                                                                                                                                                                                                                                            |                             |