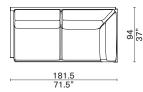

# Sofa 2-seater with Right Arm 2016-2SRA

Sofa 2-seater - Large 2016-2SEA-LAG

Sofa 3-seater without Arm 2016-3SWO

]