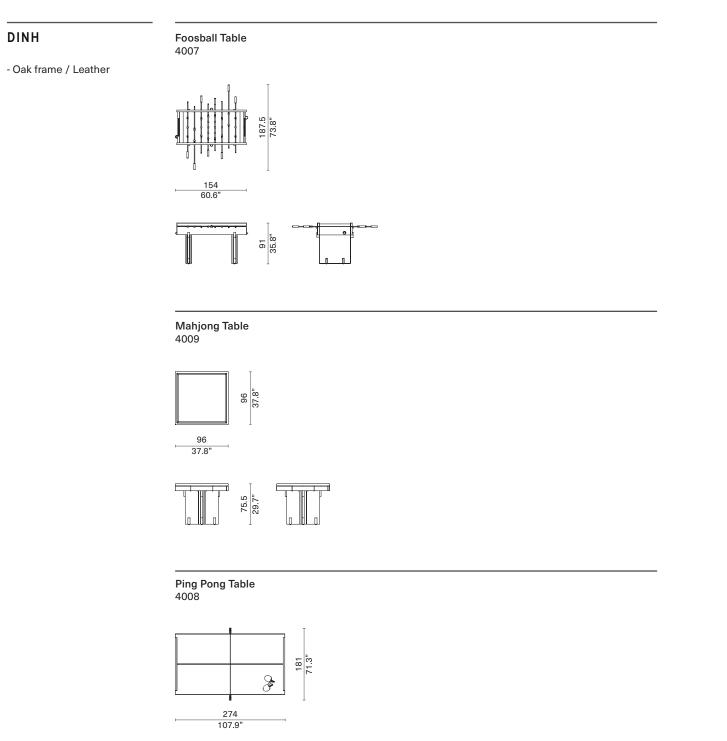

| Foosball Table     | P. 59 |
|--------------------|-------|
| Mahjong Table      | P. 63 |
| Ping Pong Table    | P.67  |
| Poker Table        | P. 71 |
| Shuffleboard Table | P. 75 |

55

The design employs the fine skills of our woodworking craftsmen to create a sculpturally shaped table outfitted with characterful details. Its distinct frame is crafted from solid oak, with a concrete playing surface to ensure quality game time, while the steel foos-men take on a refined form with sculpted headwear inspired by Vietnamese traditional hats.

MAHJONG TABLE

Anchored in precision, the table incorporates practical features that define its depth and elegance. The softened edges are arrayed in leather, providing comfort for long, engaging play. The felt-lined surface assumes a monochromatic palette that accentuates its unifying tactility. Drawers for game pieces and drink placement add to its all-encompassing functionality.

TABLE

PING PONG

Featuring a detachable leather net, it can shift from a game table to a relaxed gathering point for work or leisure. The design blends aesthetic and ease with a sense of pleasing symmetry imbued within its clean-lined, structured oak frame. Well-crafted joinery enhances the table's material modernity.