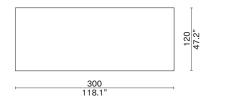

4"

<u>11.8</u> 30 ℓ

Round Table - Medium 1029-CI-MED

> 50 19.7"

45 17.7"

50



Dining Chair with Arms 2022-AMCH

- Oak frame / Upholstery / Leather strap











Metric unit: cm /inch

Sofa 2-seater 2022-BAQE



Counter Chair 2022-COCH



KNOT

Dining Chair 2026-ALES

- Oak

- Oak / Upholstery (chair)









Rectangular Dining Table - Small 1016-RE-SML







Round Dining Table - Small 1016-CI-SML



Round Dining Table - Large 1016-CI-LAG





Rectangular Dining Table - Medium 1016-RE-MED





KNOT

- Oak

Rectangular Dining Table - Large 1016-RE-LAG





Rectangular Dining Table - Extra Large 1016-RE-EXL





LOLA

#### Sofa 2-seater 2021-CPS2

- Oak frame / Upholstery





Metric unit: cm /inch





Lounge Chair 2021-CPS1











#### Dining Table - Extra Large 1017-RE-EXL







260 102.4"





-0-||

67 26.4"

### Low Dining Table - Medium 1017-LDTB-RE-MED



| ODETTE                                        | - Console - Small<br>1017-CONS-SML                                |                                     | nsole - Medium<br>17-CONS-MED                                                                                                  | CHESS SET                                                                                                                                                         | Chess Board<br>4004       |
|-----------------------------------------------|-------------------------------------------------------------------|-------------------------------------|-------------------------------------------------------------------------------