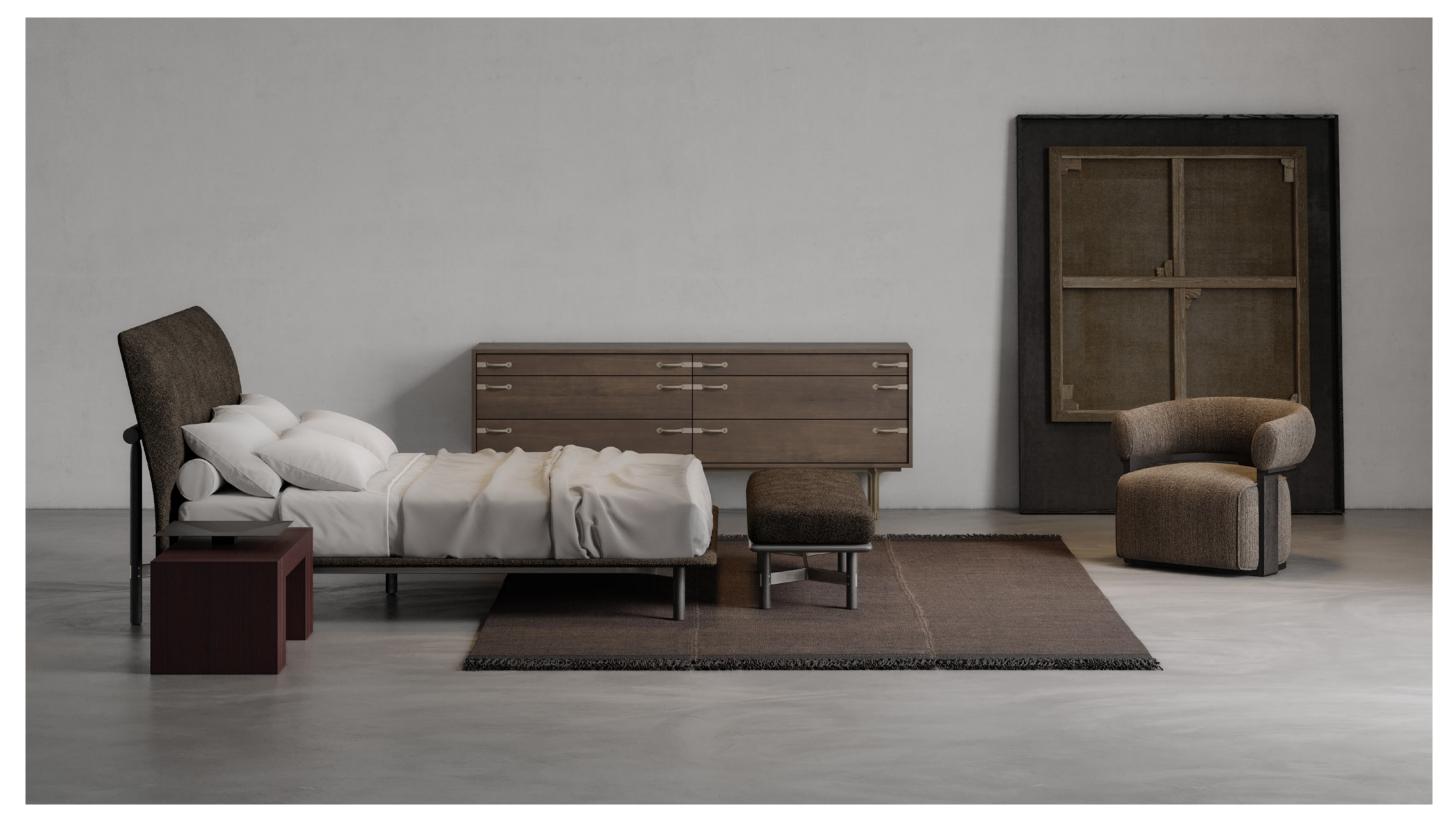

STILT BED & BENCH Neos Bark Dark Seared Oak

/ Antique Nickel

LIMEN NIGHT TABLE Padouk TOTE DRESSER Omari Putty Leather Dry Smoked Oak LOLA LOUNGE Noah Bark Dark Seared Oak

STILT BED

The Stilt Bed with its minimal look was designed to maximize relaxing comfort as well as deliver intuitive elegance, projecting the idea of an embrace, a haven. The tailoring finishes and finely crafted steel elements at the back transform the Stilt Bed into a refined centerpiece in solitary when placed in the middle of the room.

179

JOSS BED Echo Thunder Smoked Oak LODGE OTTOMAN Amos Light Leather Raw Oak LODGE BAG HOLDER Amos Light Leather Raw Oak INUMBRA WALL SHELVING Raw Oak Antique Nickel BAGUA LOUNGE Neos Bark Smoked Oak

JOSS BED

With generous foam for unparalleled comfort and seams of aesthetic precision that highlight the bed's silhouette, the Joss Bed symbolizes the elegance of simplicity. Its solid wood base features a subtle curvature inspired by the roofs of Southeast Asian temples, adding a touch of architecture to its contemporary design.