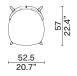

Ш

Round Table - Small

52.5 20.7"

<u>II</u>

Round Table - Large 1029-CI-LAG

> 90 35.4"

<u>11.8</u> 30 ℓ

Round Table - Medium 1029-CI-MED