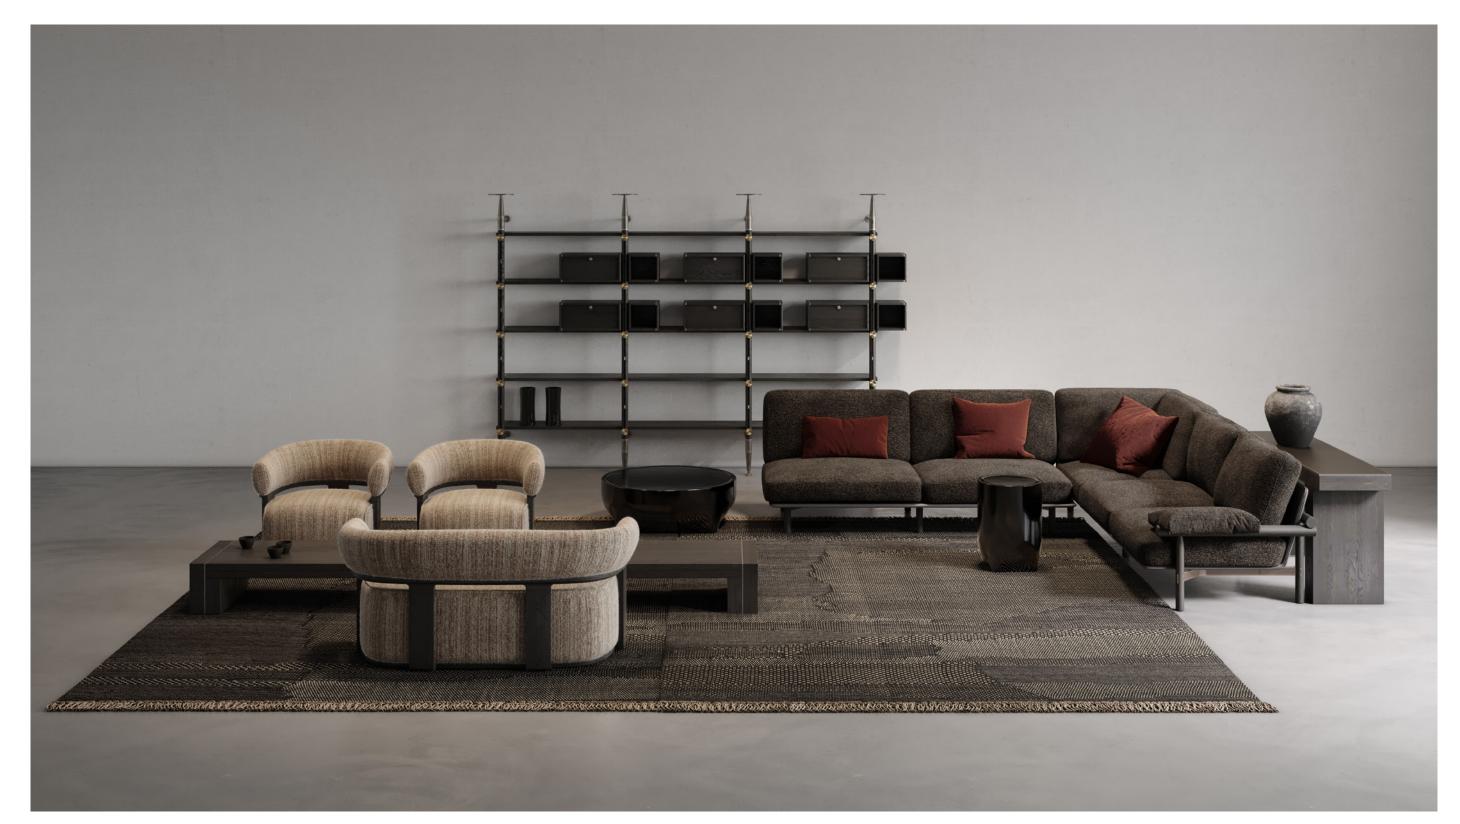

33

INUMBRA SHELF Ebonized Oak Antique Nickle

BAGUA SOFA Sila Fog Dark Seared Oak

BAGUA LOUNGE CHAIR Sila Fog Dark Seared Oak

FAIFO COFFEE TABLE Burned Fir

BAGUA

Our new sofa collection is inspired by the ancient diagram of *bagua*, in which the relationships of yin and yang are illustrated through symbols arranged in octagonal formations. An eight-sided oak base underpins the sofa's grounded structure. With full upholstery enfolds its enveloping contour, the seat bestirs plenitude of comfort. Perfect for intimate nooks or modest spaces, BAGUA casts a strong, graceful presence that blends well with contemporary decorations and lifestyles.

COFEEE TABLE

**FAIFO** 

The new Faifo variant is understated yet characterful. Perfect for commodious interiors, its sizable top provides a pleasing canvas to arrange more of your everyday objects. The hand-finished wood frame features three wings of legs, intriguing to behold from any angle. Made from solid oak or fir, it fully embraces the warm and natural beauty of wood grains. Available in a variety of color finishes and size variants, the collection brings in inspired possibilities tailored to your taste and needs.

TONKIN

CONSOLE

Our Tonkin console now comes in two new variants. Proportioned to offer more versatility for interior stylings, they expand on the original design's silhouette which references traditional temple gates in East Asian cultures. The console's minimal contour artfully blends curves and straight lines, subtly pronouncing the beauty of well-honed materials. Refined joinery lends it an air of lightness, where the hand-polished steel top appears to gently rest on the sculpted, solid oak base.