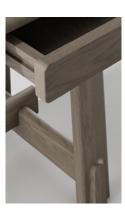

# BUOM

Designed by Jean-Marie Massaud

BUOM reinvents a familiar archetype with sophistication.
This solitary Lounge chair combines the elegance of suspended comfort with the sensuality of a robust structure. Its leather seat is moulded after the silhouette of full-blown sails, known as *buồm*, in Vietnamese traditional boat, and through expert craftsmanship, appears as if it's only touching the slanted legs. The solid oak frame enhances its sturdy support, with cross stretchers forming a visual dynamic with the seat's undulating lines.
BUOM is the timeless companion that embodies our demands for lightness and refinement.