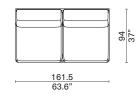

# STILT

#### Sofa 3-seater 2016-3SEA

Designed by Toan Nguyen

- Oak frame / Steel structure / Upholstered headboard & rails

Sofa 3-seater with Left Arm 2016-3SWL

Sofa Corner 2017-M1CN

Sofa 2-seater Left Corner without Arm 2017-2LCO