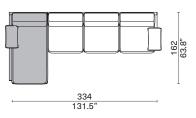

# STILT

rails

Designed by Toan Nguyen

- Oak frame / Steel structure / Upholstered headboard & Sofa 3-seater Left Corner without Arm 2017-3LCO

> 255.5 100.6"

37"

33.1

42 16.5" Sofa 3-seater Right Corner without Arm 2017-3RCO

255.5 100.6 " 94 37"

84 33.1