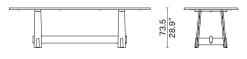

## ODETTE

Odette Collection draws inspiration from the enduring structures of Eastern architecture and objects, offering an appreciation for both cultural heritage and lasting craftsmanship. Crafted entirely from solid wood, the legs feature hand-finished convex and concave details, creating a visual illusion timber jostling against one another. Reinforced with a supporting beam, the traditional trapezoid-shaped legs provide a strong and dependable foundation, while other timber details give Odette a striking resemblance to a pagoda's gate.

### Low Dining Table - Medium 1017-LDTB-RE-MED

| ODETTE                                        | - Console - Small<br>1017-CONS-SML                                |                                     | nsole - Medium<br>17-CONS-MED                                                                                                  | CHESS SET                                                                                                                                                         | Chess Board<br>4004       |
|-----------------------------------------------|-------------------------------------------------------------------|-------------------------------------|--------------------------------------------------------------------------------------------------------------------------------|-------------------------------------------------------------------------------------------------------------------------------------------------------------------|---------------------------|
| - Oak                                         |                                                                   |                                     | 200<br>78.7"<br>G <sup>1</sup><br>11<br>12<br>13<br>12<br>12<br>12<br>12<br>12<br>12<br>12<br>12<br>12<br>12<br>12<br>12<br>12 | - Chess board: Smoked oak<br>& ash wood / blackened<br>steel legs<br>- Chess pieces: Aluminium<br>with antique brass /<br>Blackened<br>-Container box: Oak & Pine |                           |
|                                               | Bench - Small<br>2023-BENC-SML                                    | Be<br>20                            | nch - Large<br>23-BENC-LAG                                                                                                     | <b>PIPE</b><br>- Lacquerware                                                                                                                                      | Pipe - Medium<br>5005-MED |
|                                               |                                                                   |                                     |                                                                                                                                |                                                                                                                                                                   | <u>.</u>                  |
| TORUS                                         | – Round Table - Small<br>1011-CI-SML                              | Round Table - Mediun<br>1011-CI-MED | n Round Table - Large<br>1011-CI-LAG                                                                                           |                                                                                                                                                                   |                           |
| - Fir top / Steel Pole /<br>Marble Base       | $ \begin{bmatrix} 48.5 \\ -1.9.1^{n} \\ 1.9.1^{n} \end{bmatrix} $ | 70<br>27.6"<br>[19]                 |                                                                                                                                |                                                                                                                                                                   |                           |
| VICUNA                                        | <br>Dining Chair                                                  |                                     |                                                                                                                                |                                                                                                                                                                   |                           |
| - Oak / Upholstered seat /<br>Blackened Steel | 2014<br>$a_{17.7"}^{a_{17.7}}$                                    |                                     |                                                                                                                                |                                                                                                                                                                   |                           |
|                                               |                                                                   |                                     |                                                                                                                                |                                                                                                                                                                   |                           |