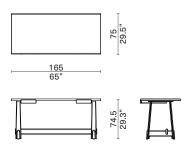

COFEEE TABLE

**FAIFO** 

The new Faifo variant is understated yet characterful. Perfect for commodious interiors, its sizable top provides a pleasing canvas to arrange more of your everyday objects. The hand-finished wood frame features three wings of legs, intriguing to behold from any angle. Made from solid oak or fir, it fully embraces the warm and natural beauty of wood grains. Available in a variety of color finishes and size variants, the collection brings in inspired possibilities tailored to your taste and needs.

### **FAIF0**

- Oak or Fir / Marble / Steal

Round Dining Table with Lazy Susan - Medium 1010-CI-MED-ATM

Round Dining Table - Small 1010-CI-SML

74.5 29.3"

#### Rectangular Dining Table - Medium 1010-RE-MED