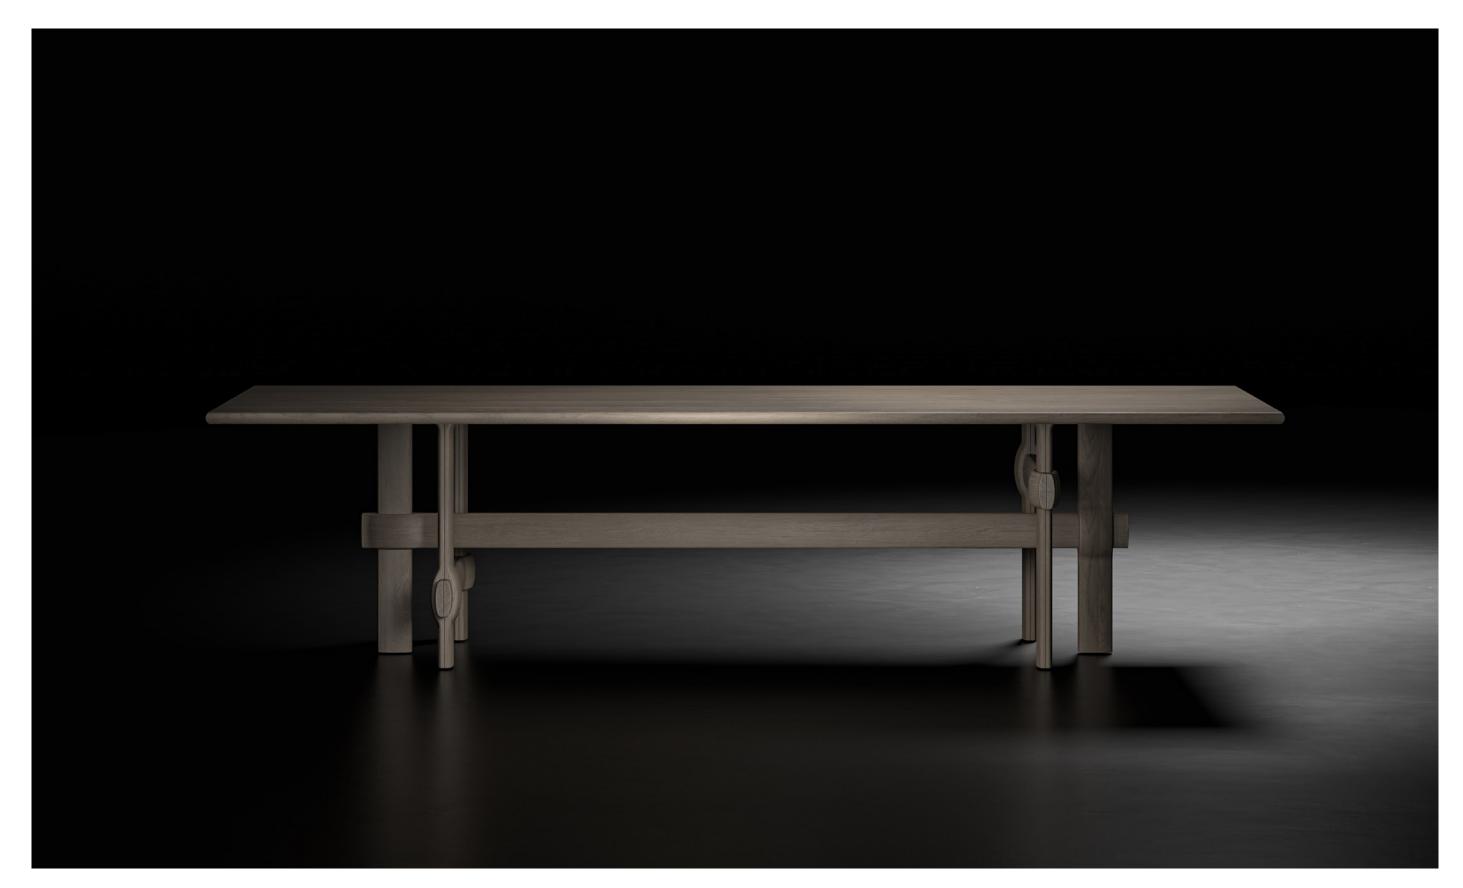

## ODETTE

Odette Collection draws inspiration from the enduring structures of Eastern architecture and objects, offering an appreciation for both cultural heritage and lasting craftsmanship. Crafted entirely from solid wood, the legs feature hand-finished convex and concave details, creating a visual illusion timber jostling against one another. Reinforced with a supporting beam, the traditional trapezoid-shaped legs provide a strong and dependable foundation, while other timber details give Odette a striking resemblance to a pagoda's gate.