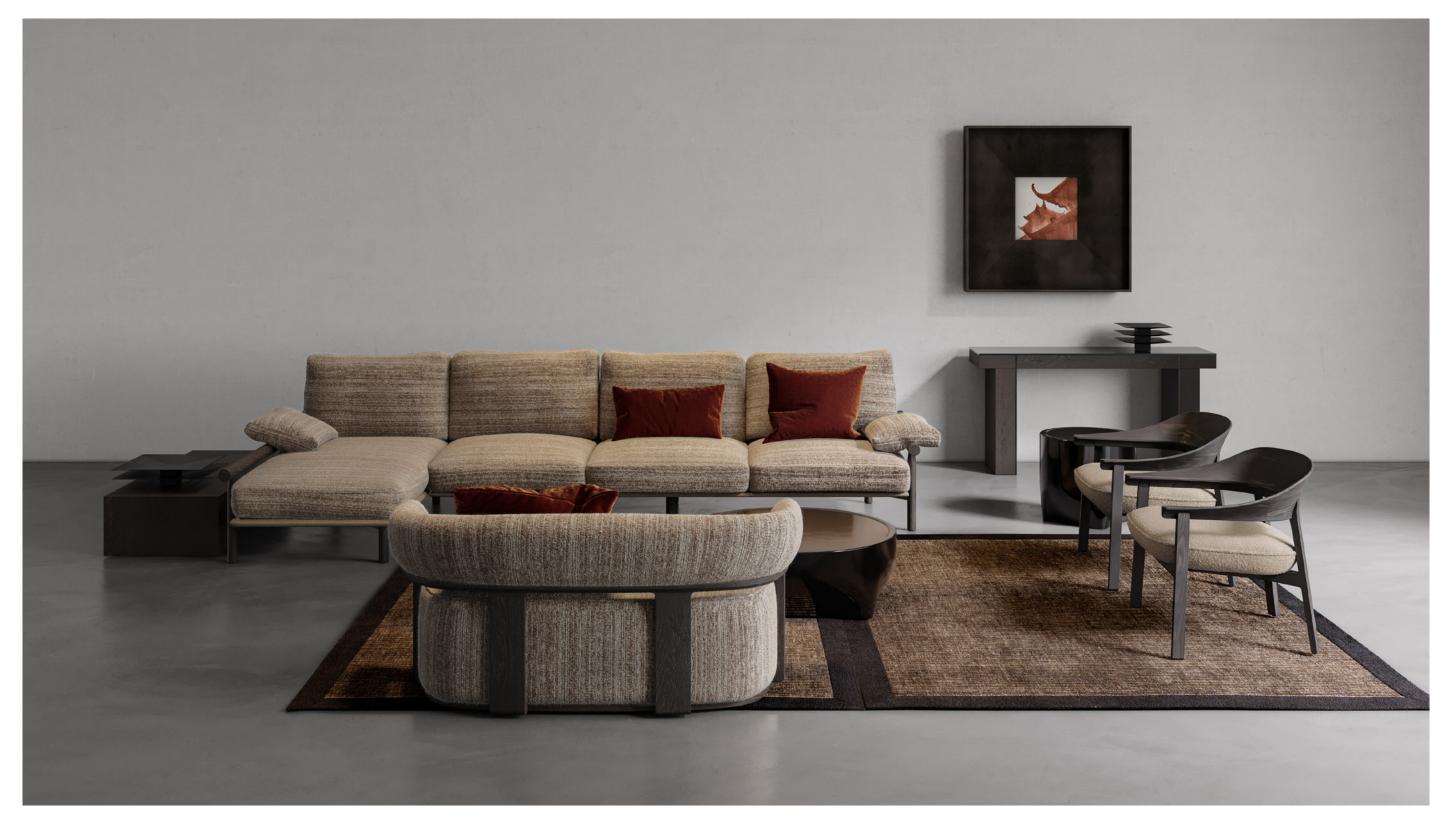

33

INUMBRA SHELF Ebonized Oak Antique Nickle

BAGUA SOFA Sila Fog Dark Seared Oak

BAGUA LOUNGE CHAIR Sila Fog Dark Seared Oak

FAIFO COFFEE TABLE Burned Fir

BAGUA

Our new sofa collection is inspired by the ancient diagram of *bagua*, in which the relationships of yin and yang are illustrated through symbols arranged in octagonal formations. An eight-sided oak base underpins the sofa's grounded structure. With full upholstery enfolds its enveloping contour, the seat bestirs plenitude of comfort. Perfect for intimate nooks or modest spaces, BAGUA casts a strong, graceful presence that blends well with contemporary decorations and lifestyles.

COFEEE TABLE

**FAIFO** 

The new Faifo variant is understated yet characterful. Perfect for commodious interiors, its sizable top provides a pleasing canvas to arrange more of your everyday objects. The hand-finished wood frame features three wings of legs, intriguing to behold from any angle. Made from solid oak or fir, it fully embraces the warm and natural beauty of wood grains. Available in a variety of color finishes and size variants, the collection brings in inspired possibilities tailored to your taste and needs.

TONKIN

CONSOLE

Our Tonkin console now comes in two new variants. Proportioned to offer more versatility for interior stylings, they expand on the original design's silhouette which references traditional temple gates in East Asian cultures. The console's minimal contour artfully blends curves and straight lines, subtly pronouncing the beauty of well-honed materials. Refined joinery lends it an air of lightness, where the hand-polished steel top appears to gently rest on the sculpted, solid oak base.