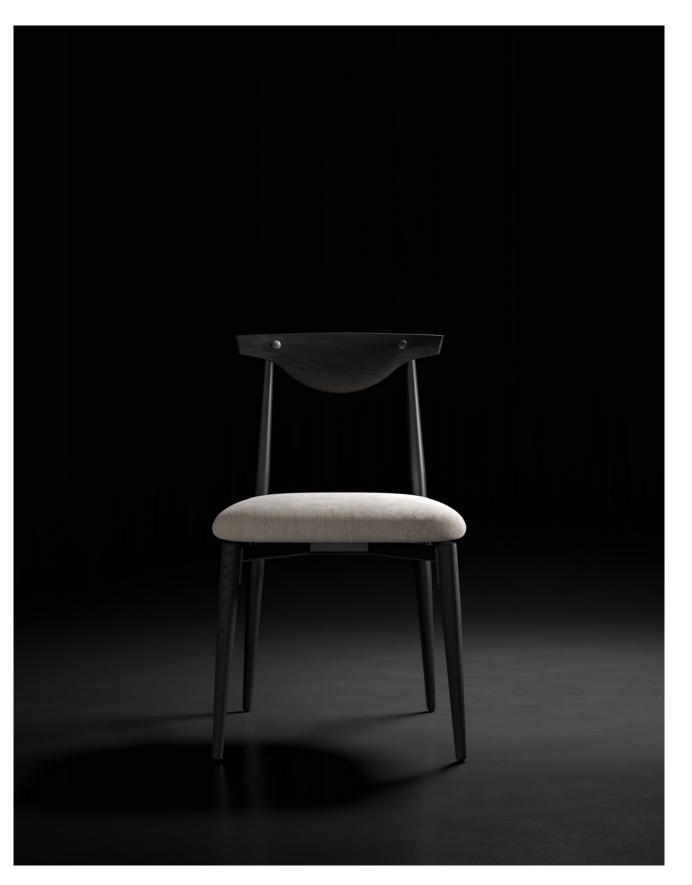

VICUNA CHAIR Noah Wheat Ebonized Oak FAIFO ROUND DINING TABLE WITH LAZY SUSAN Burned Fir TOTE TALLBOY Omari Sepia Leather Smoked Oak

VICUNA

The Vicuna dining chair draws inspiration from its namesake – the wild animal native to the high alpine areas of the Andes. Tranquil in form and comfortable to sit, it features a soft upholstered seat in a wide range of fabrics. The lean, elegant frame comes in our signature oak finishes. Brass accents on the curved backrest and tapered legs add more visual depth to this stylistic design.