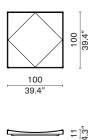

#### Square Table 1007-SQ

Round Table - Small 1007-CI-SML

Round Table - Large 1007-CI-LAG

RECOMMENDED SET

Set C

Set E

#### Rectangular Table - Large 1007-RE-LAG

Round Table - Medium 1007-CI-MED

Round Table - Extra Large 1007-CI-EXL

Bed - King 3008-KIN

AVAILABLE SIZES (Frame) Super King Size L241.5 W201.5 H110 L95.1" W79.3" H43.3" King Size L221.5 W181.5 H110 L87.2" W71.5" H43.3" Queen Size L221.5 W161.5 H110 L87.2" W63.6" H43.3" US King Size L225.5 W194.5 H110 L112.8" W76.6" H43.3" US Queen Size L225.5 W154.5 H110 L112.8" W60.8" H43.3"