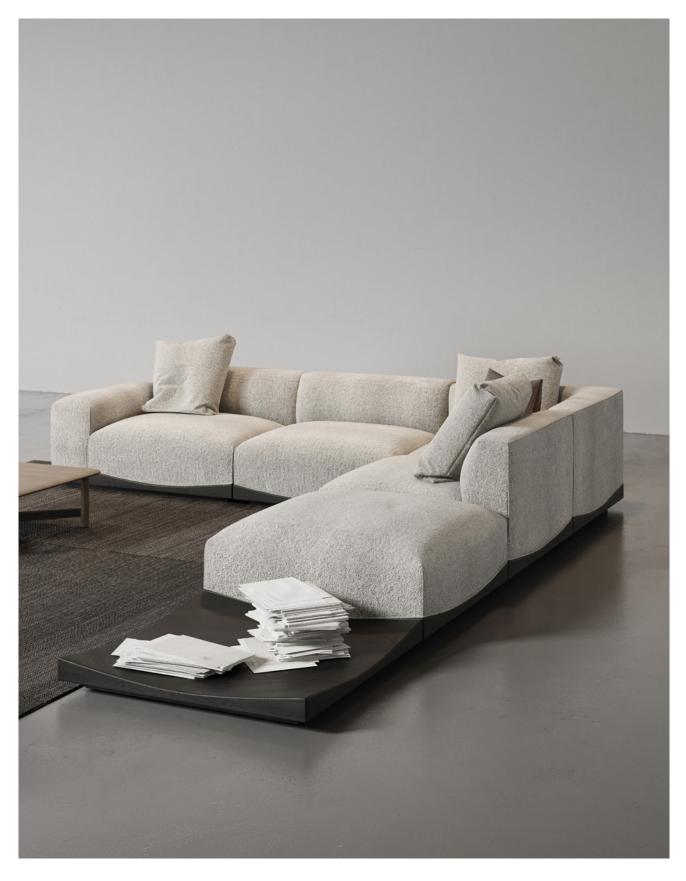

33

INUMBRA SHELF Ebonized Oak Antique Nickle

BAGUA SOFA Sila Fog Dark Seared Oak

BAGUA LOUNGE CHAIR Sila Fog Dark Seared Oak

FAIFO COFFEE TABLE Burned Fir

BAGUA

Our new sofa collection is inspired by the ancient diagram of *bagua*, in which the relationships of yin and yang are illustrated through symbols arranged in octagonal formations. An eight-sided oak base underpins the sofa's grounded structure. With full upholstery enfolds its enveloping contour, the seat bestirs plenitude of comfort. Perfect for intimate nooks or modest spaces, BAGUA casts a strong, graceful presence that blends well with contemporary decorations and lifestyles.