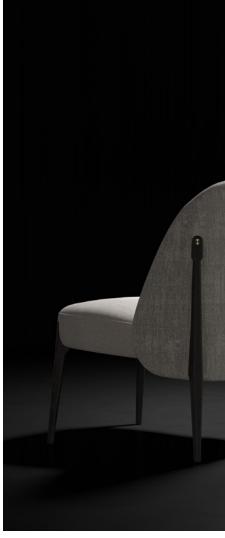

BOW intrigues and enchants with a seat that appears to float. Its curved, inviting lines create the feeling of an Asian roof tile when many chairs are put together. Highly crafted precision gives the design an air of lightness, with tapered legs and curvilinear stretchers composing its soft, elegant profile. The backrest and seat follow an embracing, upholstered contour that eases the body into relaxation. Finely sculpted solid oak defines the chair's material warmth, and underlines its contemporary sophistication.

Designed by Monica Förster

FAIFO ROUND DINING TABLE Burned Fir BOW CHAIR Omari Ink Black Leather Ebonized Oak BOW CHAIR Echo Thunder Beige Oak

Inspired by the soft, subtle hues and shapes of traditional Asian celadon ceramics, ORA exudes a quiet yet undeniable elegance and presence. The egg-shape marble top, paired with rich solid oak, creates a striking combination that radiates both warmth and refinement. Its modern, organic shape effortlessly complements both contemporary and classic interiors. The detachable Lazy