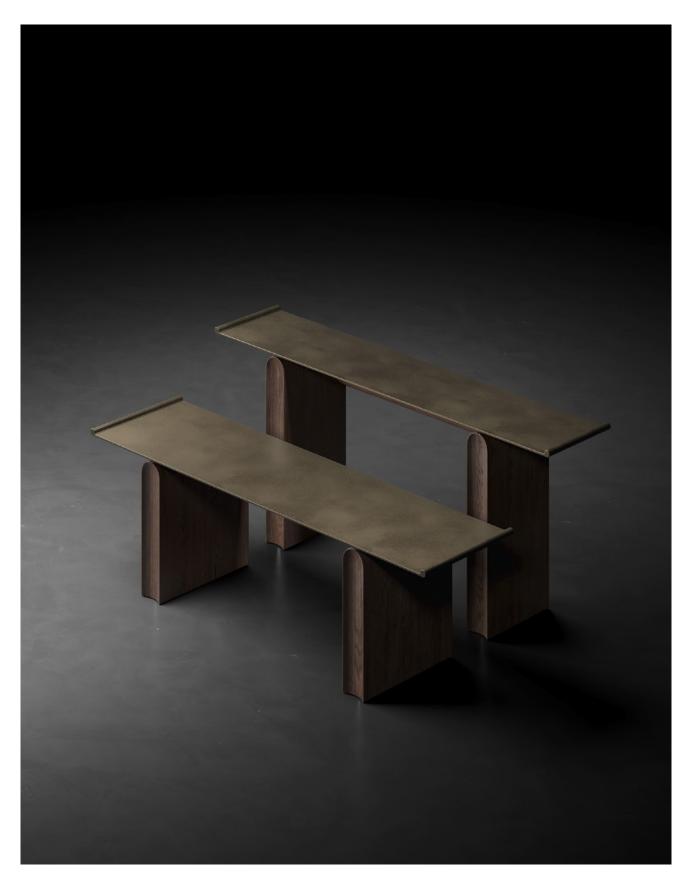

TONKIN

CONSOLE

Our Tonkin console now comes in two new variants. Proportioned to offer more versatility for interior stylings, they expand on the original design's silhouette which references traditional temple gates in East Asian cultures. The console's minimal contour artfully blends curves and straight lines, subtly pronouncing the beauty of well-honed materials. Refined joinery lends it an air of lightness, where the hand-polished steel top appears to gently rest on the sculpted, solid oak base.

Dark Seared Oak Antique Copper

TONKIN CONSOLE - LOW