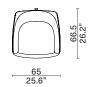

## BAGUA

Lounge Chair 2039-LGCH

- Oak frame / Upholstered Seat

202

Coffee Table D8ST-1010-SITB

100 39.4"

45 17.7" F 

Rectangular Desk - Small D8ST-1017-DESK-RE-SML