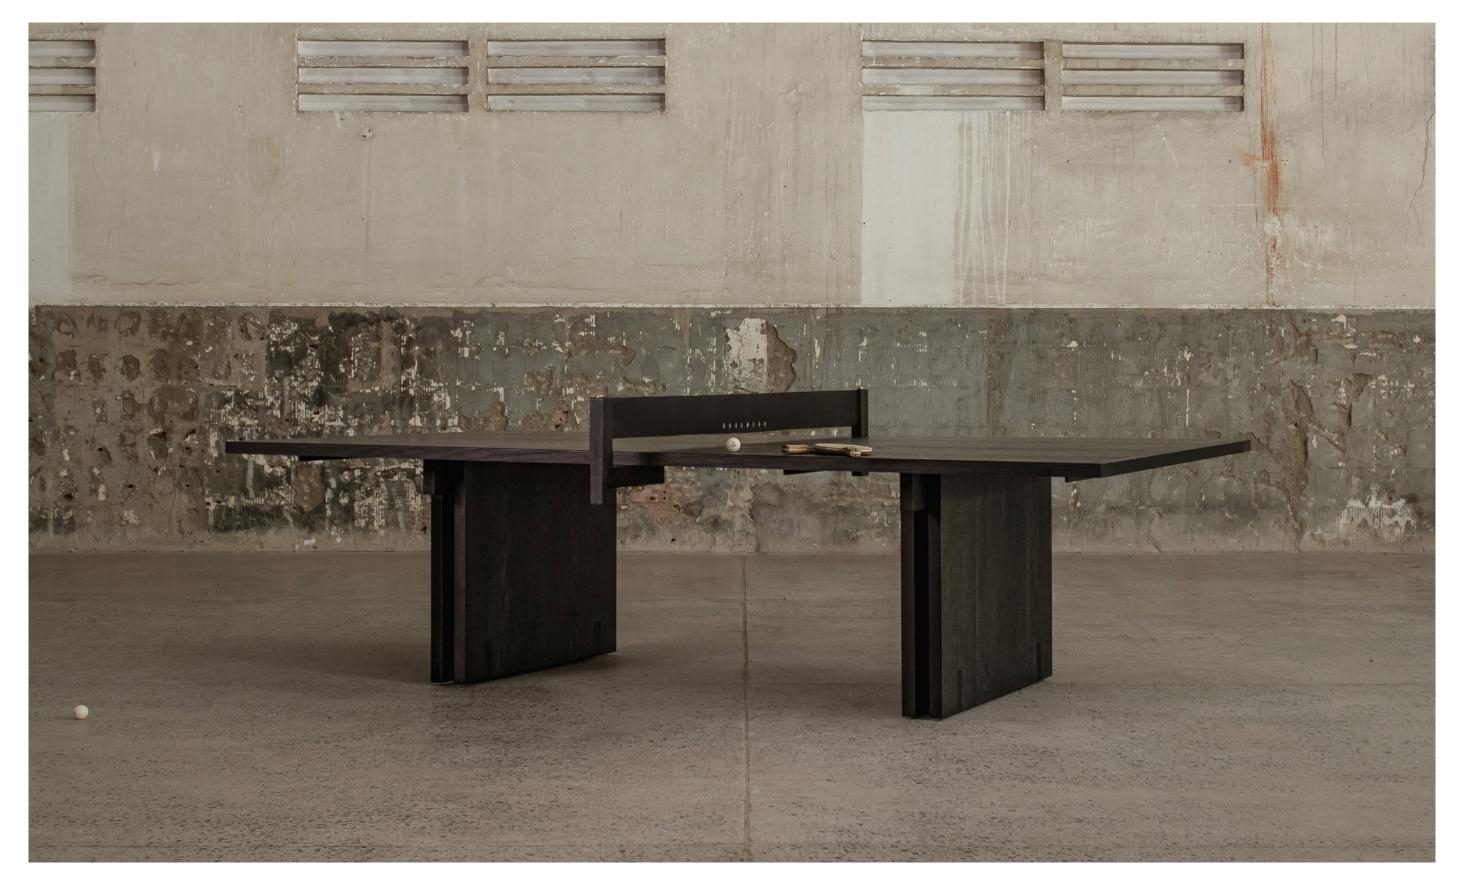

That timeless spirit is translated into DINH, in which classic game tables are reimagined as soulful collectibles for the contemporary home. In this new edition, woodworking craft takes center stage and forms the tables' sculptural build, whose monolithic frame mirrors the elegant placement of beams and columns that characterize Vietnamese modernist structures. Handcrafted features, namely the leather net on DINH Ping Pong Table or leather edges on DINH Mahjong and Poker Tables, further highlight the collection's nuanced aesthetic.

TABLE

PING PONG

Featuring a detachable leather net, it can shift from a game table to a relaxed gathering point for work or leisure. The design blends aesthetic and ease with a sense of pleasing symmetry imbued within its clean-lined, structured oak frame. Well-crafted joinery enhances the table's material modernity.