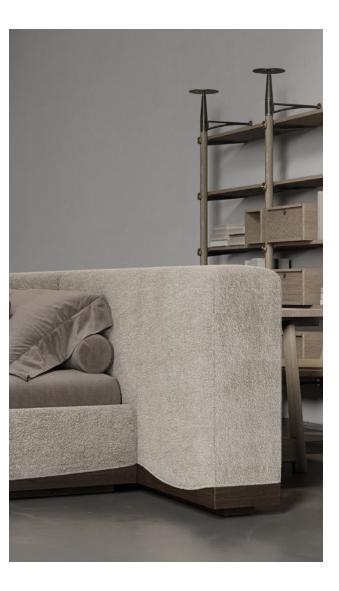

STILT BED & BENCH Neos Bark Dark Seared Oak

/ Antique Nickel

LIMEN NIGHT TABLE Padouk TOTE DRESSER Omari Putty Leather Dry Smoked Oak LOLA LOUNGE Noah Bark Dark Seared Oak

STILT BED

The Stilt Bed with its minimal look was designed to maximize relaxing comfort as well as deliver intuitive elegance, projecting the idea of an embrace, a haven. The tailoring finishes and finely crafted steel elements at the back transform the Stilt Bed into a refined centerpiece in solitary when placed in the middle of the room.

179

JOSS BED Echo Thunder Smoked Oak LODGE OTTOMAN Amos Light Leather Raw Oak LODGE BAG HOLDER Amos Light Leather Raw Oak INUMBRA WALL SHELVING Raw Oak Antique Nickel BAGUA LOUNGE Neos Bark Smoked Oak

JOSS BED

With generous foam for unparalleled comfort and seams of aesthetic precision that highlight the bed's silhouette, the Joss Bed symbolizes the elegance of simplicity. Its solid wood base features a subtle curvature inspired by the roofs of Southeast Asian temples, adding a touch of architecture to its contemporary design.