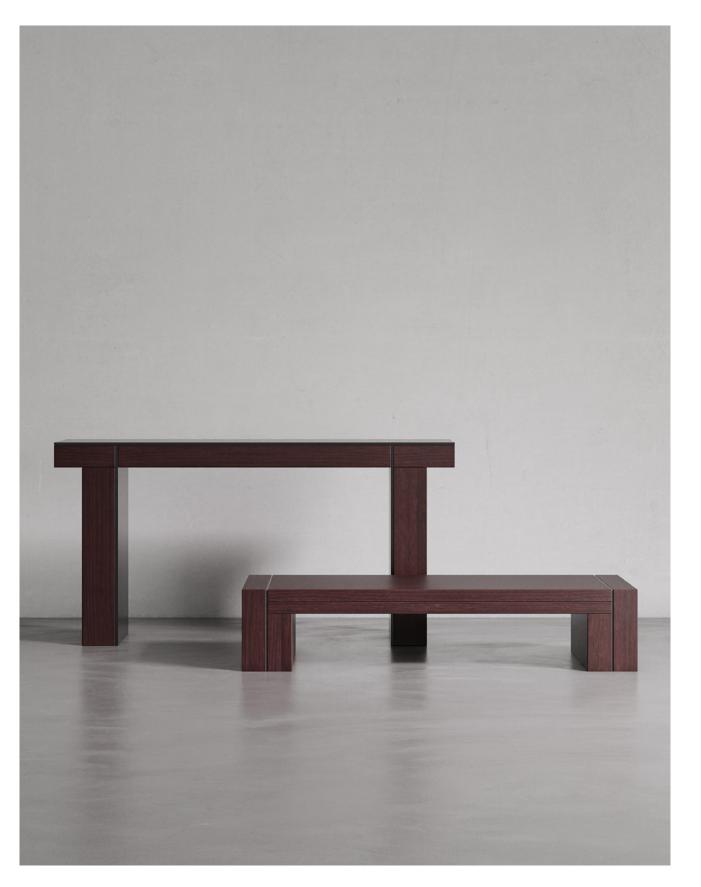

### "EASY + CHIC X LIGHT + ROBUST X TRENDY + EVERGREEN."

Designed by Jean-Marie Massaud

LIMEN

"The collection is an homage to a radical timeless elegance, suspended between Eastern influences and a minimalist approach. It aspires to silently enter the most intimate domestic spaces as if it had always been there." Designed by studioutte

The Limen collection, designed by studioutte for District Eight, features a family of tables based on a portal shape reduced to its purest form. Each piece is crafted from padouk or oak with inlays in blackened steel.