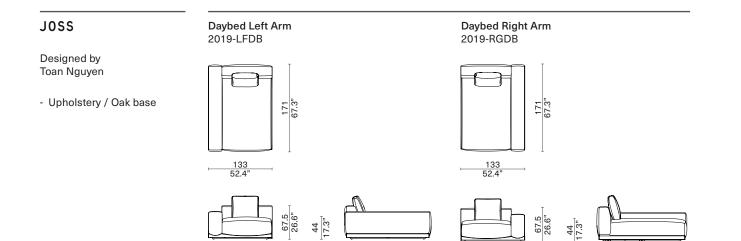

#### Designed by Toan Nguyen

- Oak frame / Steel structure / Upholstered headboard & rails

Lounge Chair

Daybed with Left Arm 2017-LFDB

Daybed with Right Arm 2017-RGDB

Ottoman

<u>62</u> 24.4"

2016-OTTO