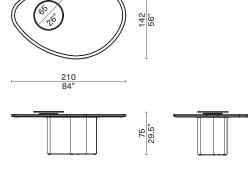

TONKIN

CONSOLE

Our Tonkin console now comes in two new variants. Proportioned to offer more versatility for interior stylings, they expand on the original design's silhouette which references traditional temple gates in East Asian cultures. The console's minimal contour artfully blends curves and straight lines, subtly pronouncing the beauty of well-honed materials. Refined joinery lends it an air of lightness, where the hand-polished steel top appears to gently rest on the sculpted, solid oak base.

Dark Seared Oak Antique Copper

TONKIN CONSOLE - LOW