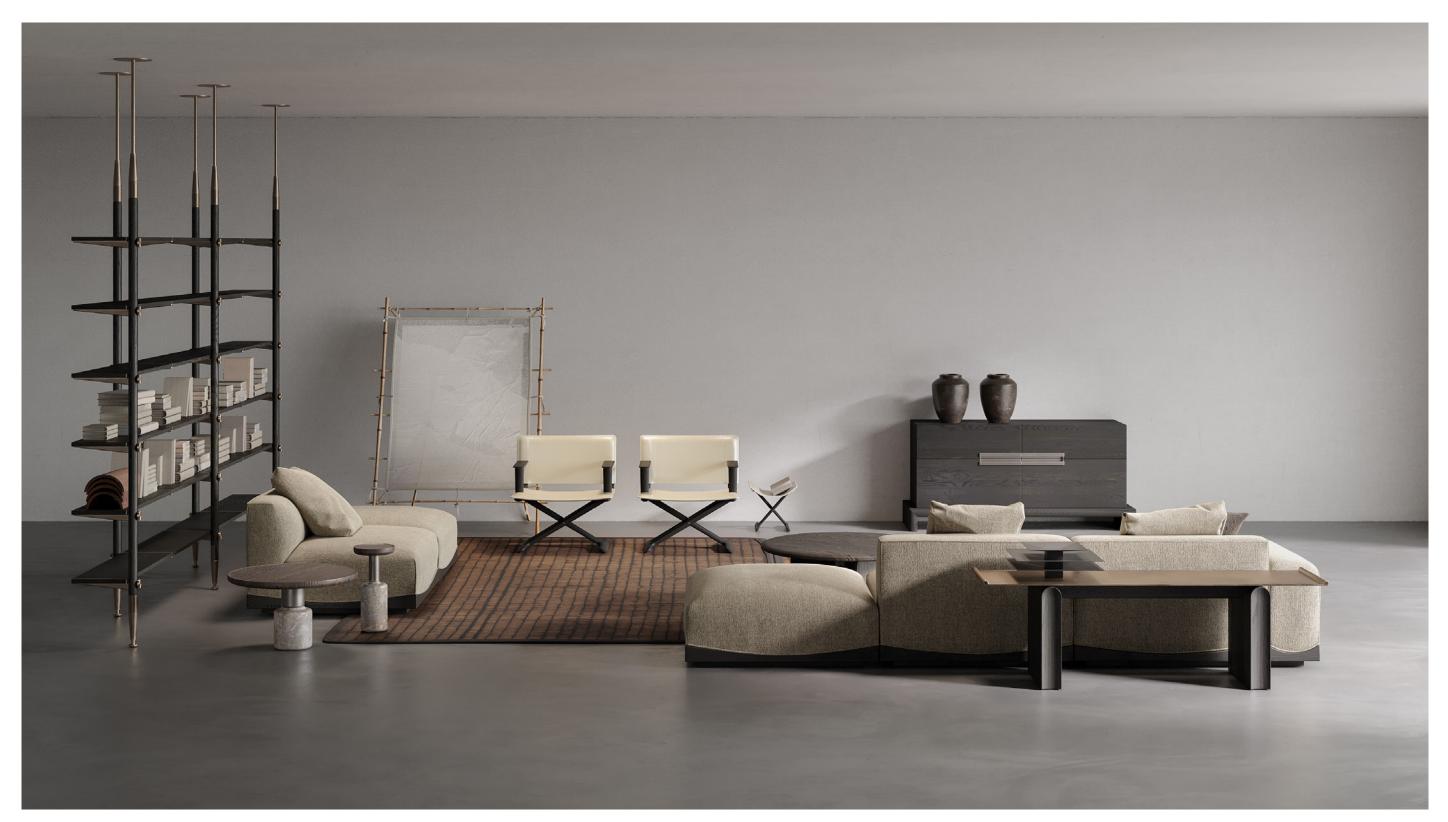

33

INUMBRA SHELF Ebonized Oak Antique Nickle

BAGUA SOFA Sila Fog Dark Seared Oak

BAGUA LOUNGE CHAIR Sila Fog Dark Seared Oak

FAIFO COFFEE TABLE Burned Fir

BAGUA

Our new sofa collection is inspired by the ancient diagram of *bagua*, in which the relationships of yin and yang are illustrated through symbols arranged in octagonal formations. An eight-sided oak base underpins the sofa's grounded structure. With full upholstery enfolds its enveloping contour, the seat bestirs plenitude of comfort. Perfect for intimate nooks or modest spaces, BAGUA casts a strong, graceful presence that blends well with contemporary decorations and lifestyles.

COFEEE TABLE

**FAIFO** 

The new Faifo variant is understated yet characterful. Perfect for commodious interiors, its sizable top provides a pleasing canvas to arrange more of your everyday objects. The hand-finished wood frame features three wings of legs, intriguing to behold from any angle. Made from solid oak or fir, it fully embraces the warm and natural beauty of wood grains. Available in a variety of color finishes and size variants, the collection brings in inspired possibilities tailored to your taste and needs.