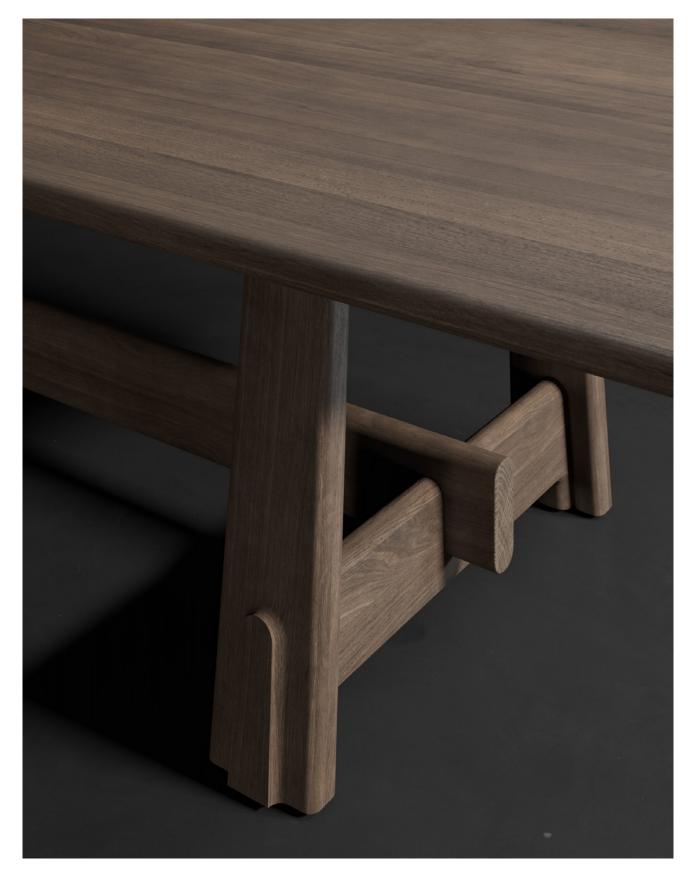

COFEEE TABLE

**FAIFO** 

The new Faifo variant is understated yet characterful. Perfect for commodious interiors, its sizable top provides a pleasing canvas to arrange more of your everyday objects. The hand-finished wood frame features three wings of legs, intriguing to behold from any angle. Made from solid oak or fir, it fully embraces the warm and natural beauty of wood grains. Available in a variety of color finishes and size variants, the collection brings in inspired possibilities tailored to your taste and needs.