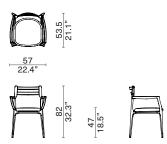

## BAGUA

Lounge Chair 2039-LGCH

- Oak frame / Upholstered Seat

202

Coffee Table D8ST-1010-SITB

100 39.4"

45 17.7" F 

Rectangular Desk - Small D8ST-1017-DESK-RE-SML