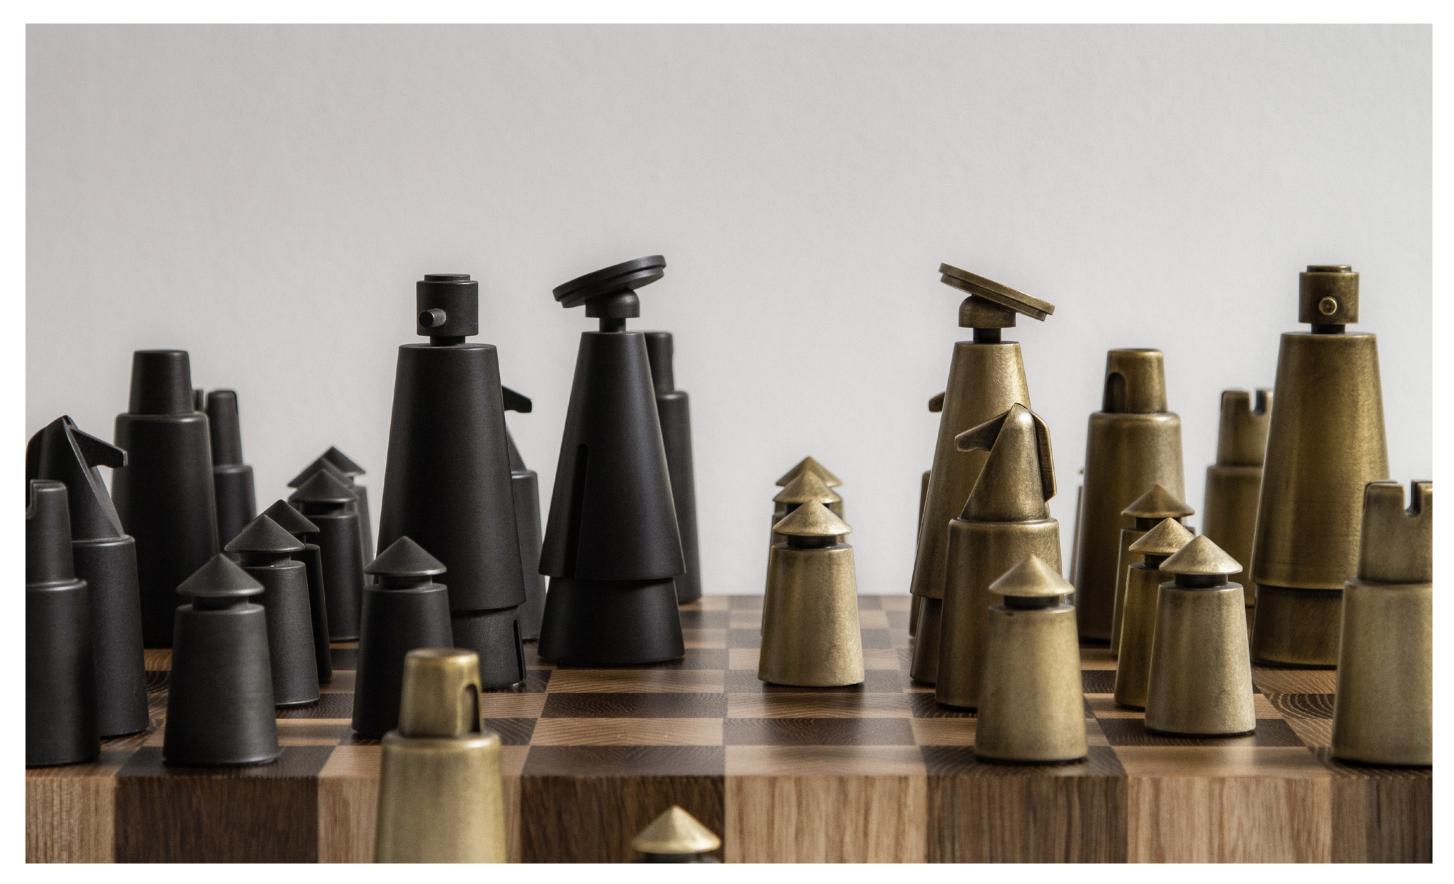

Storage

Modeled on the exacting standards of our beloved furniture, the Chess Set by District Eight combines the sheer beauty of materials with authentic inspirations from Vietnamese court attires of yore, resulting in unique pieces for keeps and magnetic hours of play.

The chessboard is constructed of smoked oak and ash wood, meticulously hand-picked and refined to perfection, and equipped with cylindrical steel legs for weight support and easy pull. Cast in aluminum with brass and black finishing, the stylized pieces are padded with felt to provide sensory comfort for players.