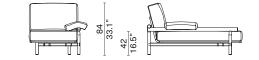

# STILT

#### Designed by Toan Nguyen

- Oak frame / Steel structure / Upholstered headboard & rails

Lounge Chair

Daybed with Left Arm 2017-LFDB

Daybed with Right Arm 2017-RGDB

Ottoman

<u>62</u> 24.4"

2016-OTTO

# STILT

rails

Designed by Toan Nguyen

- Oak frame / Steel structure / Upholstered headboard & Sofa 3-seater Left Corner without Arm 2017-3LCO

> 255.5 100.6"

37"

33.1

42 16.5" Sofa 3-seater Right Corner without Arm 2017-3RCO

255.5 100.6 " 94 37"

84 33.1