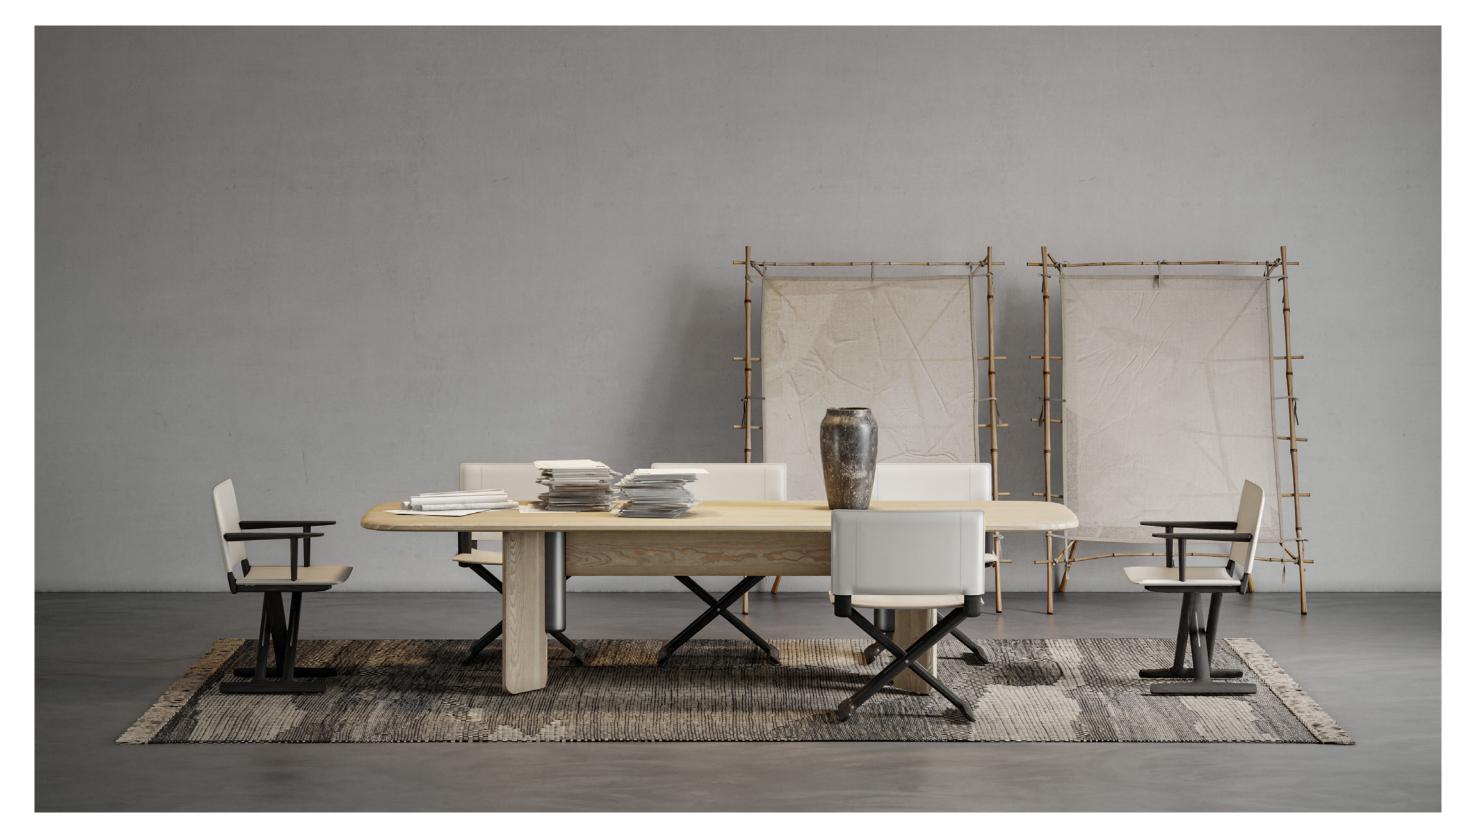

# **NOVELTIES 2025**

ODETTE / DESK P. 33

BAGUA P. 41

TONKIN / CONSOLE - LOW P. 47

NÔM P. 29

ODETTE DESK Dark Seared Oak

NÔM

Nôm is inspired by the calligraphy brushstrokes in *chữ Nôm*, a Vietnamese script of vernacularized Chinese characters once widely used by the country's learned class prior to the 20th century. The chair's frame is sculpted from solid oak, with fluid yet firm lines drawn from the balance and rhythm of ink flow. Joints are hand-sanded to create the aesthetic effect of seamless transitions. Refined textile upholstery rounds off its well-balanced seat, whose sense of grounding is comfortably felt from every angle.

Where pure tactility can be felt in all immersive details, the Odette desk adopts the distinctness of its namesake collection to a new size, perfect for a private study or compact workspace. Its frame is crafted from solid oak, featuring stretchers interlocked in a composition that references the enduring structure of wood beams and columns in traditional Eastern architecture. Drawers add to its relaxed utility, where ease of use and natural elegance come together through expert craftsmanship.

33

INUMBRA SHELF Ebonized Oak Antique Nickle

BAGUA SOFA Sila Fog Dark Seared Oak

BAGUA LOUNGE CHAIR Sila Fog Dark Seared Oak

FAIFO COFFEE TABLE Burned Fir

BAGUA

Our new sofa collection is inspired by the ancient diagram of *bagua*, in which the relationships of yin and yang are illustrated through symbols arranged in octagonal formations. An eight-sided oak base underpins the sofa's grounded structure. With full upholstery enfolds its enveloping contour, the seat bestirs plenitude of comfort. Perfect for intimate nooks or modest spaces, BAGUA casts a strong, graceful presence that blends well with contemporary decorations and lifestyles.

COFEEE TABLE

**FAIFO** 

The new Faifo variant is understated yet characterful. Perfect for commodious interiors, its sizable top provides a pleasing canvas to arrange more of your everyday objects. The hand-finished wood frame features three wings of legs, intriguing to behold from any angle. Made from solid oak or fir, it fully embraces the warm and natural beauty of wood grains. Available in a variety of color finishes and size variants, the collection brings in inspired possibilities tailored to your taste and needs.

TONKIN

CONSOLE

Our Tonkin console now comes in two new variants. Proportioned to offer more versatility for interior stylings, they expand on the original design's silhouette which references traditional temple gates in East Asian cultures. The console's minimal contour artfully blends curves and straight lines, subtly pronouncing the beauty of well-honed materials. Refined joinery lends it an air of lightness, where the hand-polished steel top appears to gently rest on the sculpted, solid oak base.