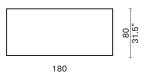

### **FAIF0**

- Oak or Fir / Marble / Steal

Round Dining Table with Lazy Susan - Medium 1010-CI-MED-ATM

Round Dining Table - Small 1010-CI-SML

74.5 29.3"