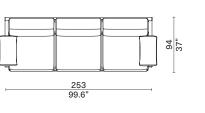

# Sofa 2-seater with Right Arm 2016-2SRA

Sofa 2-seater - Large 2016-2SEA-LAG

Sofa 3-seater without Arm 2016-3SWO

]