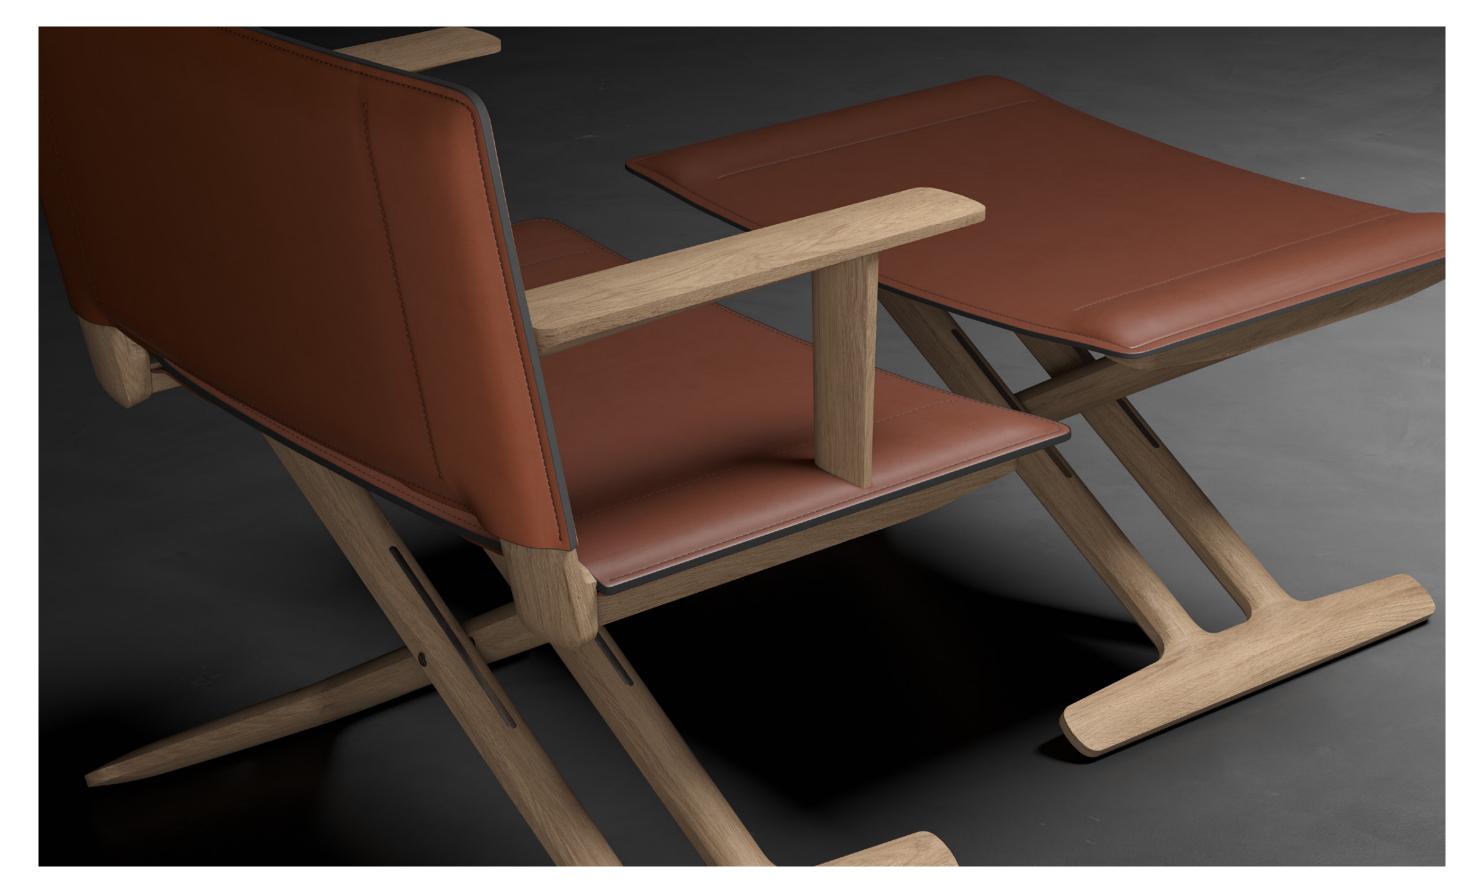

# BUOM

Designed by Jean-Marie Massaud

BUOM reinvents a familiar archetype with sophistication.
This solitary Lounge chair combines the elegance of suspended comfort with the sensuality of a robust structure. Its leather seat is moulded after the silhouette of full-blown sails, known as *buồm*, in Vietnamese traditional boat, and through expert craftsmanship, appears as if it's only touching the slanted legs. The solid oak frame enhances its sturdy support, with cross stretchers forming a visual dynamic with the seat's undulating lines.
BUOM is the timeless companion that embodies our demands for lightness and refinement.