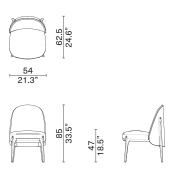

5 W181.5 H110 L87.2" W71.5" H43.3" Queen Size L221.5 W161.5 H110 L87.2" W63.6" H43.3" US King Size L225.5 W194.5 H110 L112.8" W76.6" H43.3" US Queen Size L225.5 W154.5 H110 L112.8" W60.8" H43.3"

Bench - Medium 2016-BENC-MED





#### Bench - Large 2016-BENC-LAG

(Mattress)

L220 W200 Thickness 30

L200 W160 Thickness 30

L203 W193 Thickness 30

L203 W152 Thickness 30

L86.6" W78.7" Thickness 11.8" L200 W180 Thickness 30

L78.7" W70.9" Thickness 11.8"

L78.7" W63" Thickness 11.8"

L79.9" W76" Thickness 11.8"

L79.9" W59.8" Thickness 11.8"





### AMES

#### Low Dining Chair 2015-LDAL

- Oak legs / Upholstery / Brass





**Counter Chair** 2015-COCH





# ASSEMBLY

**Dining Chair** 2011

- Oak / Upholstery seat / Cast aluminium backrest

53.5 21.1" <u>52</u> 20.5"

82

Dining Chair 2015



Bar Chair 2015-BACH



Dining Chair with Arms 2011-AMCH



# DRIFT

- Oak / Steel



### **FAIF0**

- Oak or Fir / Marble / Steal

Round Dining Table with Lazy Susan - Medium 1010-CI-MED-ATM





Round Dining Table - Small 1010-CI-SML



74.5 29.3"

#### Rectangular Dining Table - Medium 1010-RE-MED



# Round Dining Table with Lazy Susan - Extra Large 1010-CI-EXL-ATM



Round Dining Table - Medium 1010-CI-MED



# Rectangular Dining Table - Large 1010-RE-LAG



# **FAIF0**

# Rectangular Dining Table - Extra Large 1010-RE-EXL

- Oak or Fir / Marble / Steal









Lounge Chair 2022-LGCH





Bar Chair 2022-BACH



100.5 39.6" 29.3"

- Lacquer

HIDA

GUI



Ш



Round Table - Small

52.5 20.7"



<u>II</u>

Round Table - Large 1029-CI-LAG

> 90 35.4"

<u>11.8</u> 30 ℓ

Round Table - Med