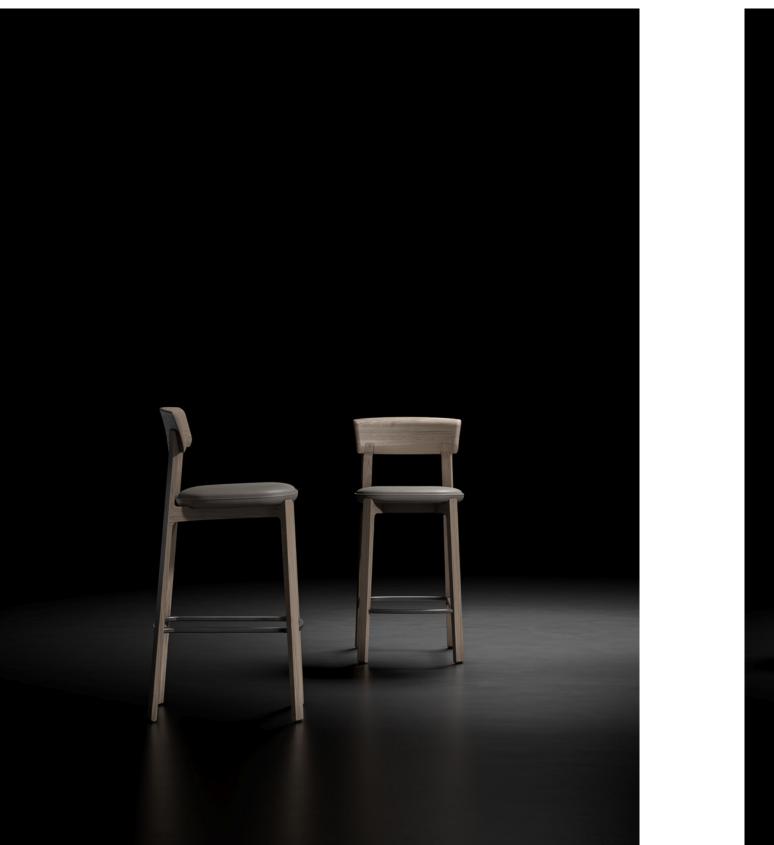

# BUOM

Designed by Jean-Marie Massaud

BUOM reinvents a familiar archetype with sophistication.
This solitary Lounge chair combines the elegance of suspended comfort with the sensuality of a robust structure. Its leather seat is moulded after the silhouette of full-blown sails, known as *buồm*, in Vietnamese traditional boat, and through expert craftsmanship, appears as if it's only touching the slanted legs. The solid oak frame enhances its sturdy support, with cross stretchers forming a visual dynamic with the seat's undulating lines.
BUOM is the timeless companion that embodies our demands for lightness and refinement.

BOW intrigues and enchants with a seat that appears to float. Its curved, inviting lines create the feeling of an Asian roof tile when many chairs are put together. Highly crafted precision gives the design an air of lightness, with tapered legs and curvilinear stretchers composing its soft, elegant profile. The backrest and seat follow an embracing, upholstered contour that eases the body into relaxation. Finely sculpted solid oak defines the chair's material warmth, and underlines its contemporary sophistication.