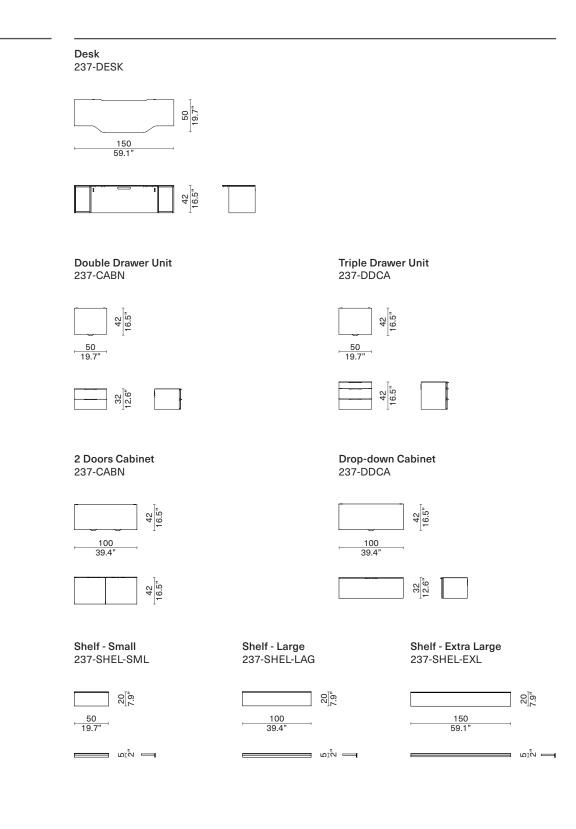

DRIFT

Drift is a collection of wall-mounted desks, shelves, cabinets and drawers that create the perfect storage system for home and office. These fit-for-purpose modules can be sized, combined and configured according to your exact need and space. Every Drift module features a hand-polished steel top, offering tactile contrast with their sturdy oak frames and inviting tasteful arrangement of your everyday objects. Cabinets and drawers are fitted with brass pulls for gratifying hand feel and seamless use.