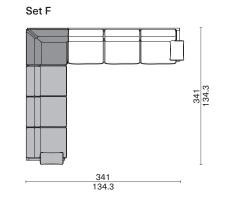

#### Square Table 1007-SQ

Round Table - Small 1007-CI-SML

Round Table - Large 1007-CI-LAG

RECOMMENDED SET

Set C

Set E

#### Rectangular Table - Large 1007-RE-LAG

Round Table - Medium 1007-CI-MED

Round Table - Extra Large 1007-CI-EXL

Bed - King 3008-KIN

AVAILABLE SIZES (Frame) Super King Size L241.5 W201.5 H110 L95.1" W79.3" H43.3" King Size L221.5 W181.5 H110 L87.2" W71.5" H43.3" Queen Size L221.5 W161.5 H110 L87.2" W63.6" H43.3" US King Size L225.5 W194.5 H110 L112.8" W76.6" H43.3" US Queen Size L225.5 W154.5 H110 L112.8" W60.8" H43.3"