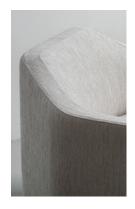

BOW intrigues and enchants with a seat that appears to float. Its curved, inviting lines create the feeling of an Asian roof tile when many chairs are put together. Highly crafted precision gives the design an air of lightness, with tapered legs and curvilinear stretchers composing its soft, elegant profile. The backrest and seat follow an embracing, upholstered contour that eases the body into relaxation. Finely sculpted solid oak defines the chair's material warmth, and underlines its contemporary sophistication.

Designed by Monica Förster

FAIFO ROUND DINING TABLE Burned Fir BOW CHAIR Omari Ink Black Leather Ebonized Oak BOW CHAIR Echo Thunder Beige Oak

Inspired by the soft, subtle hues and shapes of traditional Asian celadon ceramics, ORA exudes a quiet yet undeniable elegance and presence. The egg-shape marble top, paired with rich solid oak, creates a striking combination that radiates both warmth and refinement. Its modern, organic shape effortlessly complements both contemporary and classic interiors. The detachable Lazy