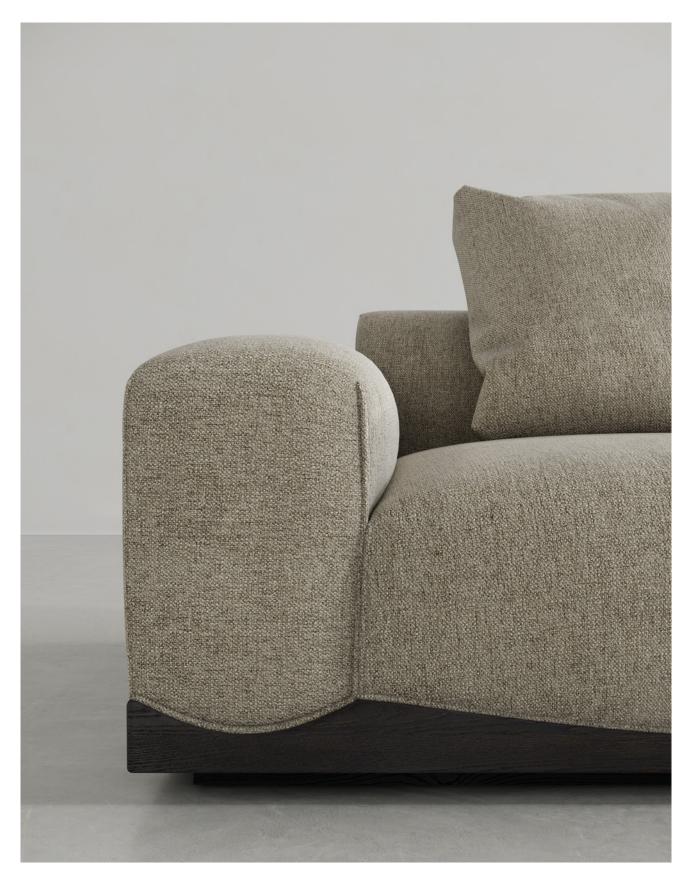

33

INUMBRA SHELF Ebonized Oak Antique Nickle

BAGUA SOFA Sila Fog Dark Seared Oak

BAGUA LOUNGE CHAIR Sila Fog Dark Seared Oak

FAIFO COFFEE TABLE Burned Fir

BAGUA

Our new sofa collection is inspired by the ancient diagram of *bagua*, in which the relationships of yin and yang are illustrated through symbols arranged in octagonal formations. An eight-sided oak base underpins the sofa's grounded structure. With full upholstery enfolds its enveloping contour, the seat bestirs plenitude of comfort. Perfect for intimate nooks or modest spaces, BAGUA casts a strong, graceful presence that blends well with contemporary decorations and lifestyles.