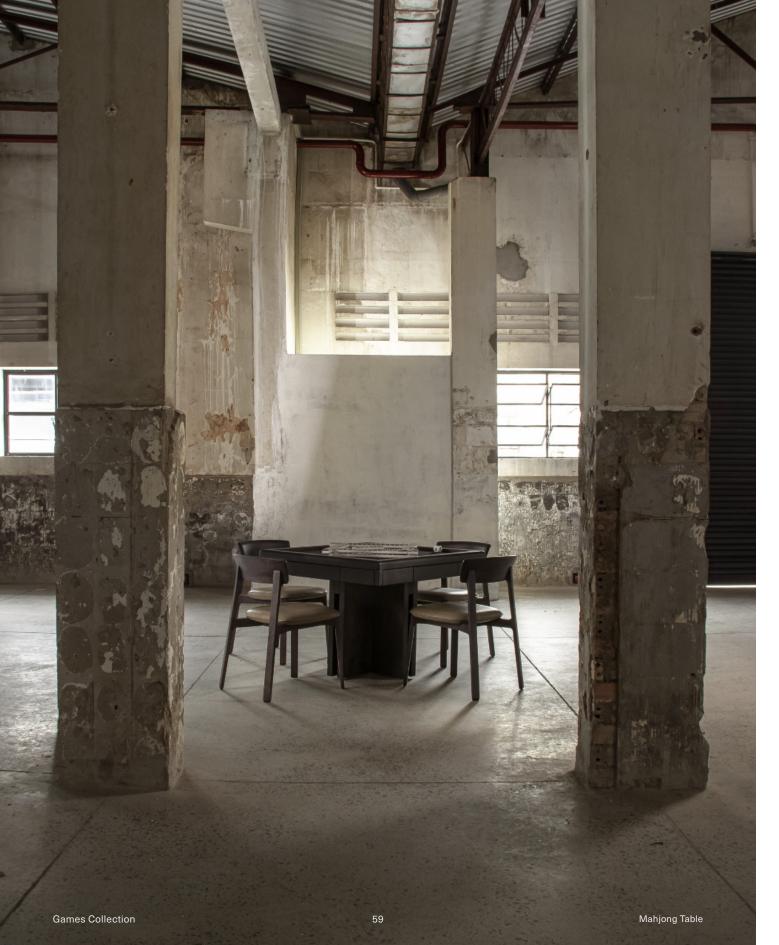

MAHJONG TABLE

Anchored in precision, the table incorporates practical features that define its depth and elegance. The softened edges are arrayed in leather, providing comfort for long, engaging play. The felt-lined surface assumes a monochromatic palette that accentuates its unifying tactility. Drawers for game pieces and drink placement add to its all-encompassing functionality.