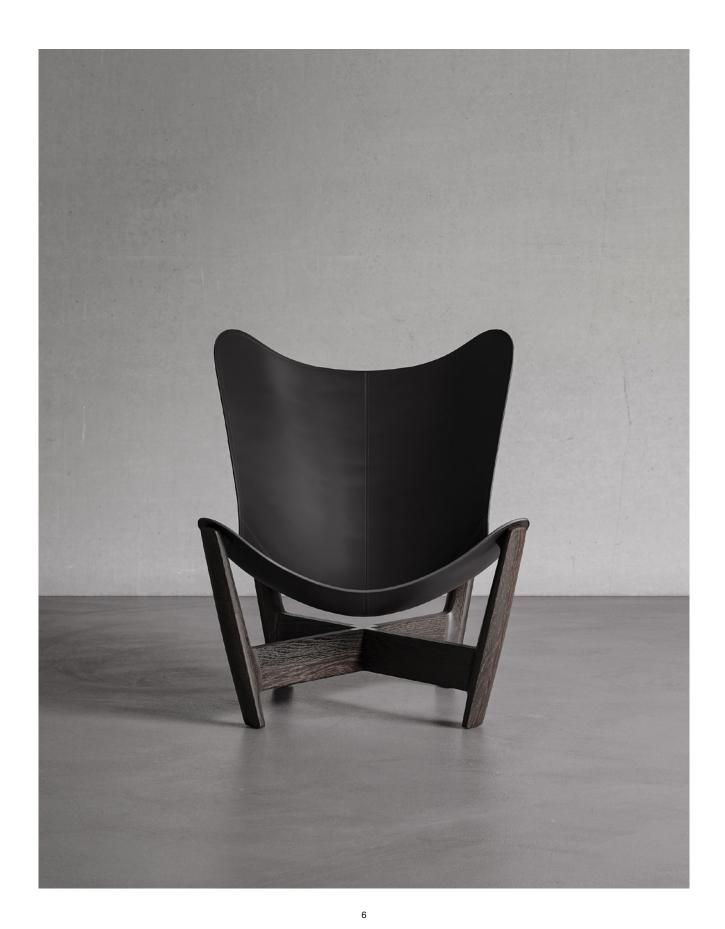

# BUOM

Designed by Jean-Marie Massaud

BUOM reinvents a familiar archetype with sophistication.
This solitary Lounge chair combines the elegance of suspended comfort with the sensuality of a robust structure. Its leather seat is moulded after the silhouette of full-blown sails, known as *buồm*, in Vietnamese traditional boat, and through expert craftsmanship, appears as if it's only touching the slanted legs. The solid oak frame enhances its sturdy support, with cross stretchers forming a visual dynamic with the seat's undulating lines.
BUOM is the timeless companion that embodies our demands for lightness and refinement.