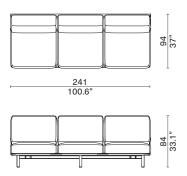

#### Sofa 3-seater 2016-3SEA

Designed by Toan Nguyen

- Oak frame / Steel structure / Upholstered headboard & rails

Sofa 3-seater with Left Arm 2016-3SWL

Sofa Corner 2017-M1CN

Sofa 2-seater Left Corner without Arm 2017-2LCO