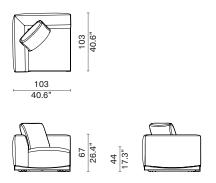

Composition in set

3007 / 3007-EXTS x4 / 3007 - ABM x3 / 3007 - W1DR x2

1-seater Left Arm 2019-M1LA

Designed by Toan Nguyen

- Upholstery / Oak base

1-seater Armless 2019-ALES

Ottoman 2019-OTTO

1-seater Right Arm 2019-M1RA

1-seater Corner 2019-M1CN

Table 1014