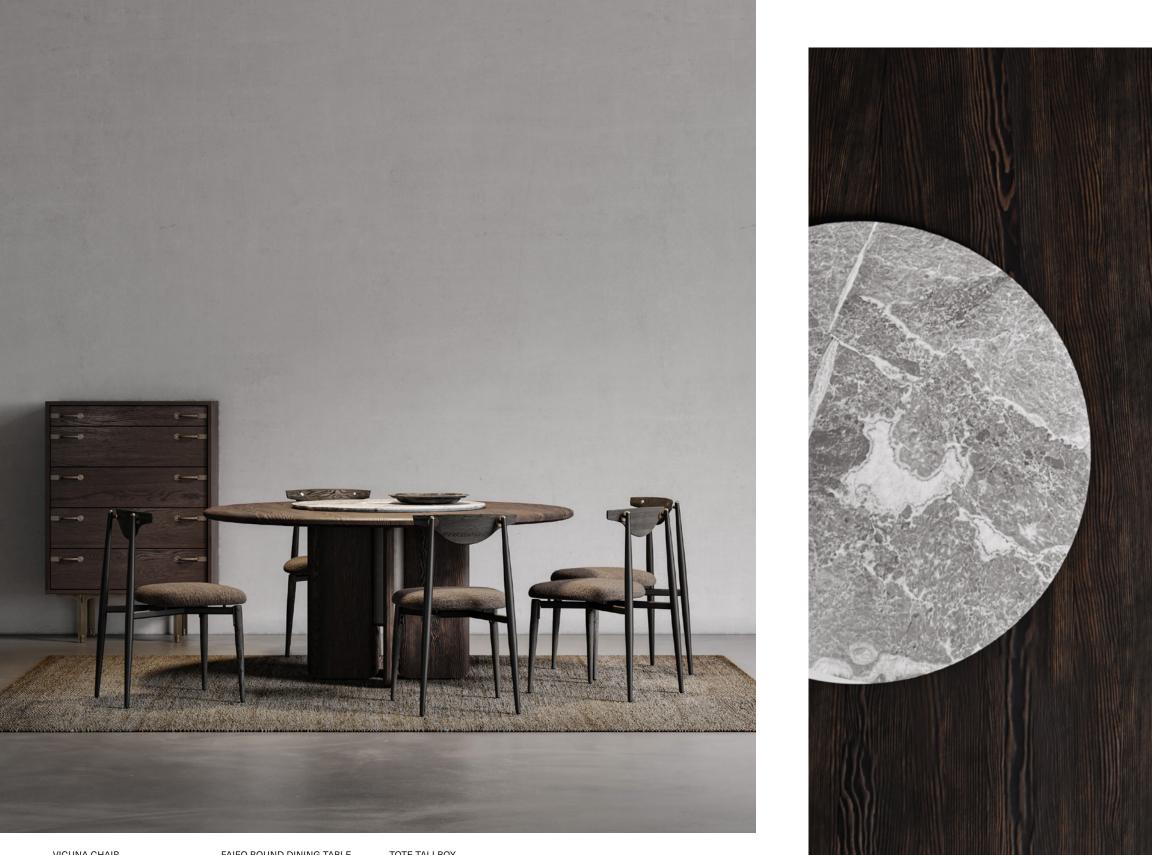

COFEEE TABLE

**FAIFO** 

The new Faifo variant is understated yet characterful. Perfect for commodious interiors, its sizable top provides a pleasing canvas to arrange more of your everyday objects. The hand-finished wood frame features three wings of legs, intriguing to behold from any angle. Made from solid oak or fir, it fully embraces the warm and natural beauty of wood grains. Available in a variety of color finishes and size variants, the collection brings in inspired possibilities tailored to your taste and needs.

Ames Collection

LODGE CHAIR Amos Light Leather Ebonized Oak FAIFO DINING TABLE Light Fir

**FAIF0** 

Faifo is dedicated to gatherings and conviviality surrounding traditional dining tables in Asia. Available in two shapes – round and rectangular, the design features triple or quadruple wings of legs that call for flexible seating arrangements. The largest round variant comes with a Lady Susan made of natural marble. Its hand-finished treatment of timber brings in textural refinement, spotlighting the table's geometric harmony and monolithic silhouette.

VICUNA CHAIR Noah Wheat Ebonized Oak FAIFO ROUND DINING TABLE WITH LAZY SUSAN Burned Fir TOTE TALLBOY Omari Sepia Leather Smoked Oak

VICUNA

The Vicuna dining chair draws inspiration from its namesake – the wild animal native to the high alpine areas of the Andes. Tranquil in form and comfortable to sit, it features a soft upholstered seat in a wide range of fabrics. The lean, elegant frame comes in our signature oak finishes. Brass accents on the curved backrest and tapered legs add more visual depth to this stylistic design.