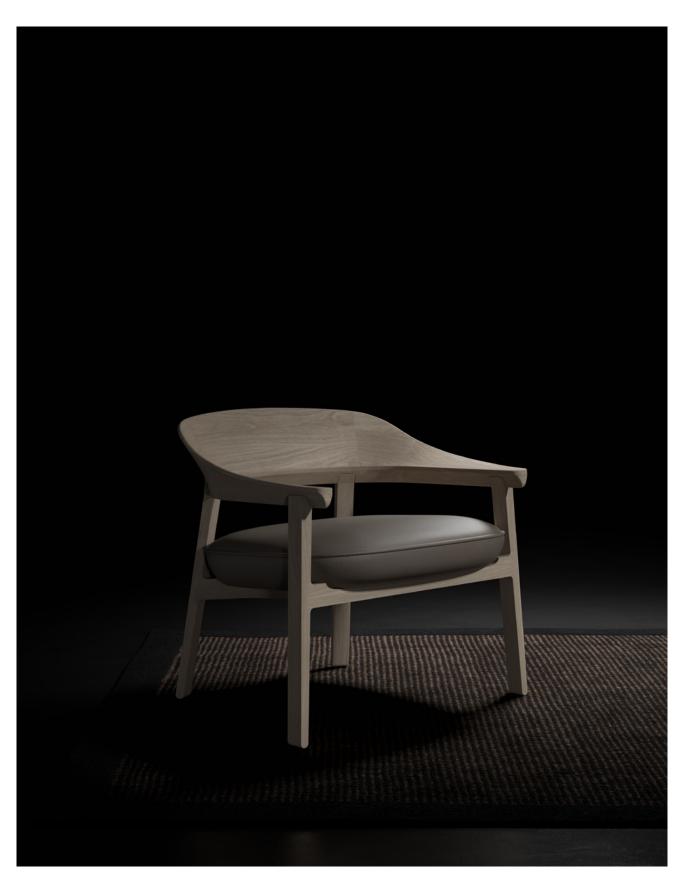

# BUOM

Designed by Jean-Marie Massaud

BUOM reinvents a familiar archetype with sophistication.
This solitary Lounge chair combines the elegance of suspended comfort with the sensuality of a robust structure. Its leather seat is moulded after the silhouette of full-blown sails, known as *buồm*, in Vietnamese traditional boat, and through expert craftsmanship, appears as if it's only touching the slanted legs. The solid oak frame enhances its sturdy support, with cross stretchers forming a visual dynamic with the seat's undulating lines.
BUOM is the timeless companion that embodies our demands for lightness and refinement.