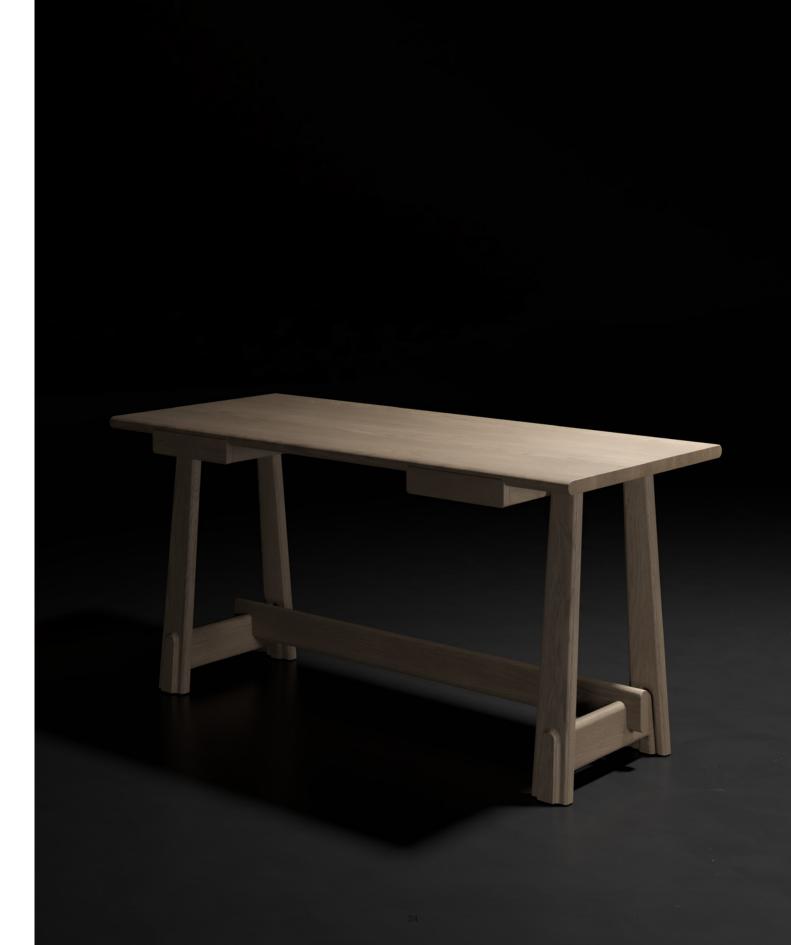

Where pure tactility can be felt in all immersive details, the Odette desk adopts the distinctness of its namesake collection to a new size, perfect for a private study or compact workspace. Its frame is crafted from solid oak, featuring stretchers interlocked in a composition that references the enduring structure of wood beams and columns in traditional Eastern architecture. Drawers add to its relaxed utility, where ease of use and natural elegance come together through expert craftsmanship.