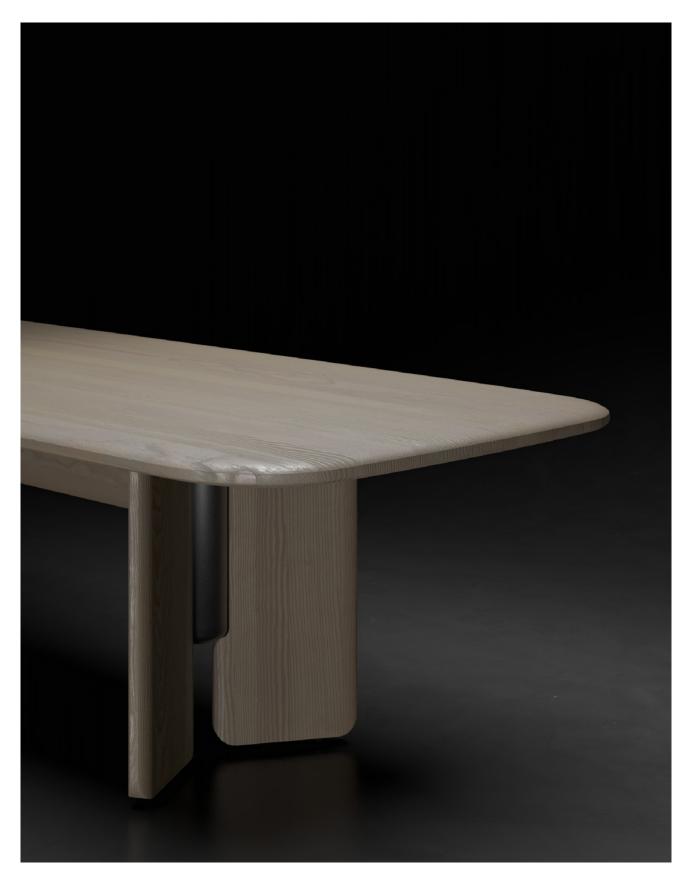

COFEEE TABLE

**FAIFO** 

The new Faifo variant is understated yet characterful. Perfect for commodious interiors, its sizable top provides a pleasing canvas to arrange more of your everyday objects. The hand-finished wood frame features three wings of legs, intriguing to behold from any angle. Made from solid oak or fir, it fully embraces the warm and natural beauty of wood grains. Available in a variety of color finishes and size variants, the collection brings in inspired possibilities tailored to your taste and needs.