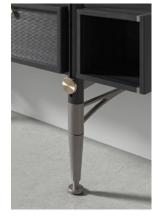

Designed by Michele De Lucchi

End-caps are designed with built-in magnets that allow easy attachment to shelves.

The post's footer can be adjusted up to 7mm.

Inumbra can be configured to specific needs. From variable width and height to positional cabinets, units can be added over time. It is precisely the multiple combinations and different positions of the elements on the structure that give it an unexpected rhythm, while still maintaining a motif of linearity and utilitarian usage.

The post's footer can be adjusted up to 0.7 cm (0.27 inch)

Cabinet and cabinet with drawer are reversible and fixed to any desired place on the shelving system.