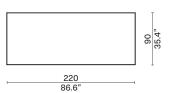

# **FAIF0**

# Rectangular Dining Table - Extra Large 1010-RE-EXL

- Oak or Fir / Marble / Steal









Lounge Chair 2022-LGCH





Bar Chair 2022-BACH



100.5 39.6" 29.3"

- Lacquer

HIDA

GUI



Ш



Round Table - Small

52.5 20.7"



<u>II</u>

Round Table - Large 1029-CI-LAG

> 90 35.4"

<u>11.8</u> 30 ℓ

Round Table - Medium 1029-CI-MED

> 50 19.7"

45 17.7"

50



Dining Chair with Arms 2022-AMCH

- Oak frame / Upholstery / Leather strap











Metric unit: cm /inch

Sofa 2-seater 2022-BAQE



Counter Chair 2022-COCH



KNOT

Dining Chair 2026-ALES

- Oak

- Oak / Upholstery (chair)









Rectangular Dining Table - Small 1016-RE-SML







Round Dining Table - Small 1016-CI-SML



Round Dining Table - Large 1016-CI-LAG





Rectangular Dining Table - Medium 1016-RE-MED





KNOT

- Oak

Rectangular Dining Table - Large 1016-RE-LAG





Rectangular Dining Table - Extra Large 1016-RE-EXL





LOLA

#### Sofa 2-seater 2021-CPS2

- Oak frame / Upholstery





Metric unit: cm /inch





Lounge Chair 2021-CPS1











#### Dining Table - Extra Large 1017-RE-EXL







260 102.4"





-0-||

67 26.4"

### Low Dining Table - Medium 1017-LDTB-RE-MED



| ODETTE                                        | - Console - Small<br>1017-CONS-SML                                |                                     | nsole - Medium<br>17-CONS-MED                                                                                                  | CHESS SET