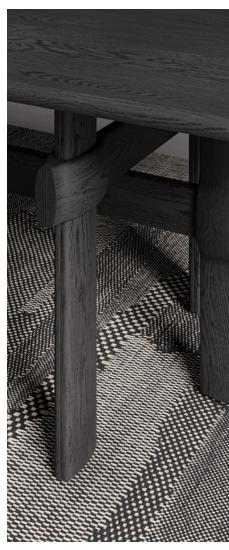

## ODETTE

Odette Collection draws inspiration from the enduring structures of Eastern architecture and objects, offering an appreciation for both cultural heritage and lasting craftsmanship. Crafted entirely from solid wood, the legs feature hand-finished convex and concave details, creating a visual illusion timber jostling against one another. Reinforced with a supporting beam, the traditional trapezoid-shaped legs provide a strong and dependable foundation, while other timber details give Odette a striking resemblance to a pagoda's gate.