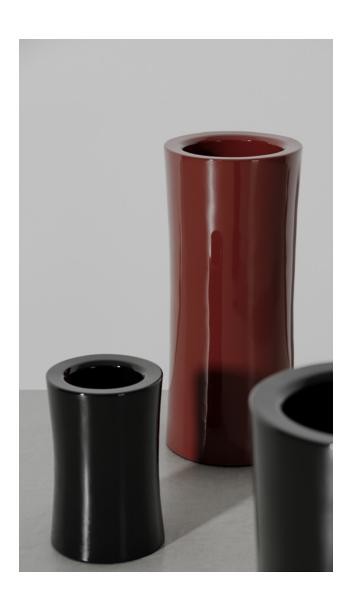

PIPE

The Pipe vase by studioutte is designed to bring design of natural grace to your everyday life. Its cylindrical, softly concave shape draws inspiration from the internodes of bamboo, a traditional craft material and literary symbol in many Asian cultures. Its hand-painted lacquer coating comes in black or oxblood color. Pipe is a simple yet charming decorative piece, a fine accent of relaxed harmony for any living interior.

Pipe Collection