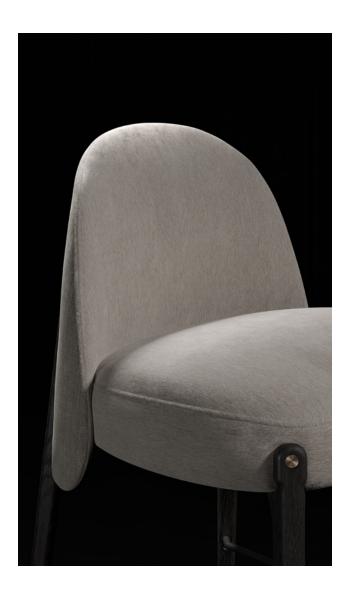

BOW intrigues and enchants with a seat that appears to float. Its curved, inviting lines create the feeling of an Asian roof tile when many chairs are put together. Highly crafted precision gives the design an air of lightness, with tapered legs and curvilinear stretchers composing its soft, elegant profile. The backrest and seat follow an embracing, upholstered contour that eases the body into relaxation. Finely sculpted solid oak defines the chair's material warmth, and underlines its contemporary sophistication.

Designed by Monica Förster

FAIFO ROUND DINING TABLE Burned Fir BOW CHAIR Omari Ink Black Leather Ebonized Oak BOW CHAIR Echo Thunder Beige Oak

Inspired by the soft, subtle hues and shapes of traditional Asian celadon ceramics, ORA exudes a quiet yet undeniable elegance and presence. The egg-shape marble top, paired with rich solid oak, creates a striking combination that radiates both warmth and refinement. Its modern, organic shape effortlessly complements both contemporary and classic interiors. The detachable Lazy