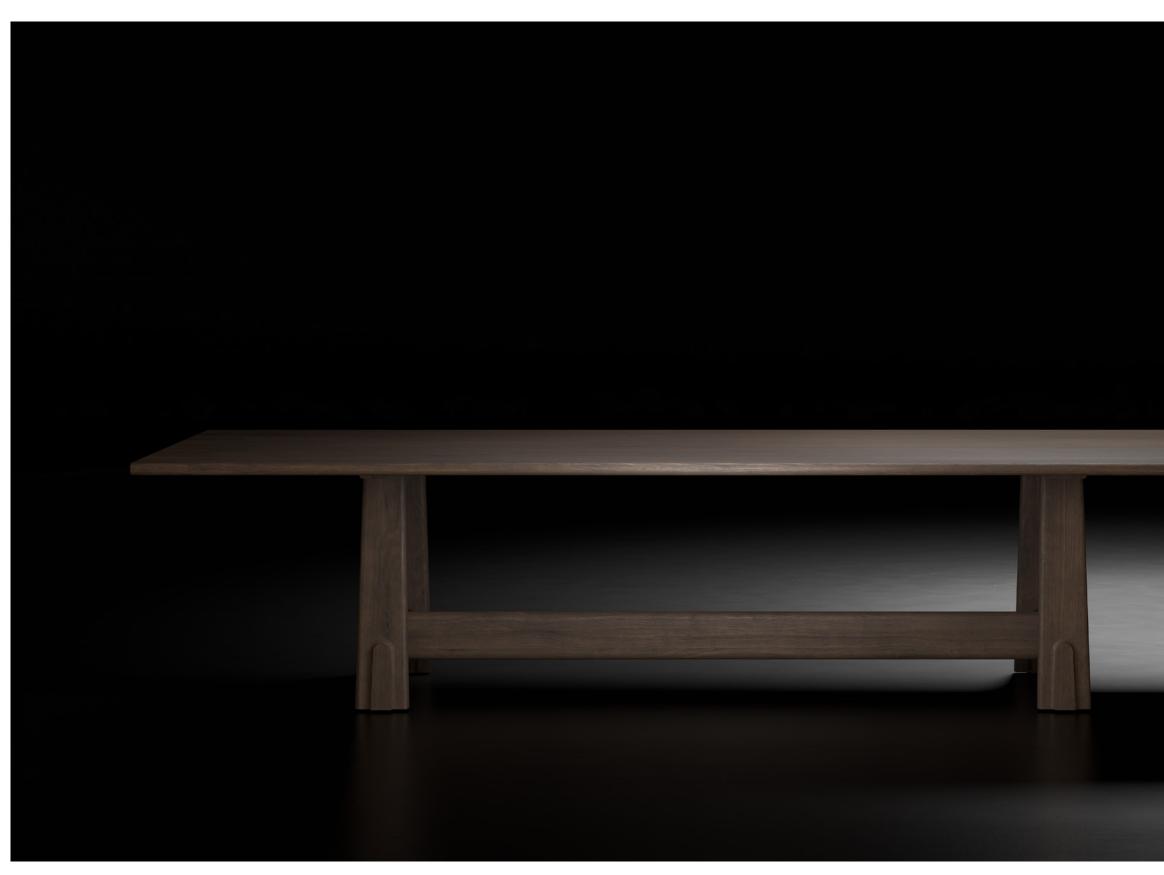

COFEEE TABLE

**FAIFO** 

The new Faifo variant is understated yet characterful. Perfect for commodious interiors, its sizable top provides a pleasing canvas to arrange more of your everyday objects. The hand-finished wood frame features three wings of legs, intriguing to behold from any angle. Made from solid oak or fir, it fully embraces the warm and natural beauty of wood grains. Available in a variety of color finishes and size variants, the collection brings in inspired possibilities tailored to your taste and needs.