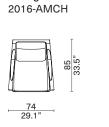

#### Designed by Toan Nguyen

- Oak frame / Steel structure / Upholstered headboard & rails

Lounge Chair

Daybed with Left Arm 2017-LFDB

Daybed with Right Arm 2017-RGDB

Ottoman

<u>62</u> 24.4"

2016-OTTO