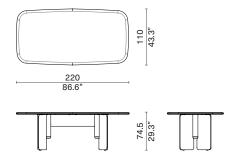

| BUOM                                                               | Lounge Chair<br>2042-AMCH                                                                                                                                                                                                                                                                                                                                                                                                                                                                                                                                                                                                                                                                                                                                                                                                                                                                                                                                                                                                                                                                                                                                                                                                                                                                                                                                                                                                                                                                                                                                                                                                                                                                                                                                                                                                                                                                                                                                                                                                                                                                                                                                                                                                                                                                                                                                                                            |                             |
|--------------------------------------------------------------------|------------------------------------------------------------------------------------------------------------------------------------------------------------------------------------------------------------------------------------------------------------------------------------------------------------------------------------------------------------------------------------------------------------------------------------------------------------------------------------------------------------------------------------------------------------------------------------------------------------------------------------------------------------------------------------------------------------------------------------------------------------------------------------------------------------------------------------------------------------------------------------------------------------------------------------------------------------------------------------------------------------------------------------------------------------------------------------------------------------------------------------------------------------------------------------------------------------------------------------------------------------------------------------------------------------------------------------------------------------------------------------------------------------------------------------------------------------------------------------------------------------------------------------------------------------------------------------------------------------------------------------------------------------------------------------------------------------------------------------------------------------------------------------------------------------------------------------------------------------------------------------------------------------------------------------------------------------------------------------------------------------------------------------------------------------------------------------------------------------------------------------------------------------------------------------------------------------------------------------------------------------------------------------------------------------------------------------------------------------------------------------------------------|-----------------------------|
| Designed by<br>Jean-Marie Massaud<br>- Oak frame / Leather / Steel | $\begin{bmatrix} & & & & \\ & & & \\ & & & \\ & & & \\ & & & \\ & & & \\ & & & \\ & & & \\ & & & \\ & & & \\ & & & \\ & & & \\ & & & \\ & & & \\ & & & \\ & & & \\ & & & \\ & & & \\ & & & \\ & & & \\ & & & \\ & & & \\ & & & \\ & & & \\ & & & \\ & & & \\ & & & \\ & & & \\ & & & \\ & & & \\ & & & \\ & & & \\ & & & \\ & & & \\ & & & \\ & & & \\ & & & \\ & & & \\ & & & \\ & & & \\ & & & \\ & & & \\ & & & \\ & & & \\ & & & \\ & & & \\ & & & \\ & & & \\ & & & \\ & & & \\ & & & \\ & & & \\ & & & \\ & & & \\ & & & \\ & & & \\ & & & \\ & & & \\ & & & \\ & & & \\ & & & \\ & & & \\ & & & \\ & & & \\ & & & \\ & & & \\ & & & \\ & & & \\ & & & \\ & & & \\ & & & \\ & & & \\ & & & \\ & & & \\ & & & \\ & & & \\ & & & \\ & & & \\ & & & \\ & & & \\ & & & \\ & & & \\ & & & \\ & & & \\ & & & \\ & & & \\ & & & \\ & & & \\ & & & \\ & & & \\ & & & \\ & & & \\ & & & \\ & & & \\ & & & \\ & & & \\ & & & \\ & & & \\ & & & \\ & & & \\ & & & \\ & & & \\ & & & \\ & & & \\ & & & \\ & & & \\ & & & \\ & & & \\ & & & \\ & & & \\ & & & \\ & & & \\ & & & \\ & & & \\ & & & \\ & & & \\ & & & \\ & & & \\ & & & \\ & & & \\ & & & \\ & & & \\ & & & \\ & & & \\ & & & \\ & & & \\ & & & \\ & & & \\ & & & \\ & & & \\ & & & \\ & & & \\ & & & \\ & & & \\ & & & \\ & & & \\ & & & \\ & & & \\ & & & \\ & & & \\ & & & \\ & & & \\ & & & \\ & & & \\ & & & \\ & & & \\ & & & \\ & & & \\ & & & \\ & & & \\ & & & \\ & & & \\ & & & \\ & & & \\ & & & \\ & & & \\ & & & \\ & & & \\ & & & \\ & & & \\ & & & \\ & & & \\ & & & \\ & & & \\ & & & \\ & & & \\ & & & \\ & & & \\ & & & \\ & & & \\ & & & \\ & & & \\ & & & \\ & & & \\ & & & \\ & & & \\ & & & \\ & & & \\ & & & \\ & & & \\ & & & \\ & & & \\ & & & \\ & & & \\ & & & \\ & & & \\ & & & \\ & & & \\ & & & \\ & & & \\ & & & \\ & & & \\ & & & \\ & & & \\ & & & \\ & & & \\ & & & \\ & & & \\ & & & \\ & & & \\ & & & \\ & & & \\ & & & \\ & & & \\ & & & \\ & & & \\ & & & \\ & & & \\ & & & \\ & & & \\ & & & \\ & & & \\ & & & \\ & & & \\ & & & \\ & & & \\ & & & \\ & & & & \\ & & & \\ & & & \\ & & & & \\ & & & \\ & & & & \\ & & & & \\ & & & & \\ & & & & \\ & & & & \\ & & & & \\ & & & & \\ & & & & \\ & & & & \\ & & & & \\ & & & & \\ & & & & \\ & & & & \\ & & & & \\ & & & & \\ & & & & \\ & & & & \\ & & & & \\ & & & & \\ & & & & \\ & & & & \\ & & & & \\ & & & & \\ & & & & \\ & & & & \\ & & & & \\ $ |                             |
|                                                                    |                                                                                                                                                                                                                                                                                                                                                                                                                                                                                                                                                                                                                                                                                                                                                                                                                                                                                                                                                                                                                                                                                                                                                                                                                                                                                                                                                                                                                                                                                                                                                                                                                                                                                                                                                                                                                                                                                                                                                                                                                                                                                                                                                                                                                                                                                                                                                                                                      | <b>FAIF0</b><br>- Oak Frame |
| BOW                                                                |                                                                                                                                                                                                                                                                                                                                                                                                                                                                                                                                                                                                                                                                                                                                                                                                                                                                                                                                                                                                                                                                                                                                                                                                                                                                                                                                                                                                                                                                                                                                                                                                                                                                                                                                                                                                                                                                                                                                                                                                                                                                                                                                                                                                                                                                                                                                                                                                      |                             |
| Designed by<br>Monica Förster                                      |                                                                                                                                                                                                                                                                                                                                                                                                                                                                                                                                                                                                                                                                                                                                                                                                                                                                                                                                                                                                                                                                                                                                                                                                                                                                                                                                                                                                                                                                                                                                                                                                                                                                                                                                                                                                                                                                                                                                                                                                                                                                                                                                                                                                                                                                                                                                                                                                      |                             |
| - Oak Frame / Upholstered<br>Seat & Backrest                       | 44.8<br>. 44.8<br>. 18"                                                                                                                                                                                                                                                                                                                                                                                                                                                                                                                                                                                                                                                                                                                                                                                                                                                                                                                                                                                                                                                                                                                                                                                                                                                                                                                                                                                                                                                                                                                                                                                                                                                                                                                                                                                                                                                                                                                                                                                                                                                                                                                                                                                                                                                                                                                                                                              |                             |
|                                                                    |                                                                                                                                                                                                                                                                                                                                                                                                                                                                                                                                                                                                                                                                                                                                                                                                                                                                                                                                                                                                                                                                                                                                                                                                                                                                                                                                                                                                                                                                                                                                                                                                                                                                                                                                                                                                                                                                                                                                                                                                                                                                                                                                                                                                                                                                                                                                                                                                      | ODETTE                      |
|                                                                    | 30°"                                                                                                                                                                                                                                                                                                                                                                                                                                                                                                                                                                                                                                                                                                                                                                                                                                                                                                                                                                                                                                                                                                                                                                                                                                                                                                                                                                                                                                                                                                                                                                                                                                                                                                                                                                                                                                                                                                                                                                                                                                                                                                                                                                                                                                                                                                                                                                                                 | - Oak / Metal In Steel      |
|                                                                    |                                                                                                                                                                                                                                                                                                                                                                                                                                                                                                                                                                                                                                                                                                                                                                                                                                                                                                                                                                                                                                                                                                                                                                                                                                                                                                                                                                                                                                                                                                                                                                                                                                                                                                                                                                                                                                                                                                                                                                                                                                                                                                                                                                                                                                                                                                                                                                                                      |                             |
| ORA                                                                | Dining Table<br>1034-DNTB                                                                                                                                                                                                                                                                                                                                                                                                                                                                                                                                                                                                                                                                                                                                                                                                                                                                                                                                                                                                                                                                                                                                                                                                                                                                                                                                                                                                                                                                                                                                                                                                                                                                                                                                                                                                                                                                                                                                                                                                                                                                                                                                                                                                                                                                                                                                                                            |                             |