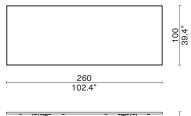

E-EXL

- Oak or Fir / Marble / Steal









Lounge Chair 2022-LGCH





Bar Chair 2022-BACH



100.5 39.6" 29.3"

- Lacquer

HIDA

GUI



Ш



Round Table - Small

52.5 20.7"



<u>II</u>

Round Table - Large 1029-CI-LAG

> 90 35.4"

<u>11.8</u> 30 ℓ

Round Table - Medium 1029-CI-MED

> 50 19.7"

45 17.7"

50



Dining Chair with Arms 2022-AMCH

- Oak frame / Upholstery / Leather strap











Metric unit: cm /inch

Sofa 2-seater 2022-BAQE



Counter Chair 2022-COCH



KNOT

Dining Chair 2026-ALES

- Oak

- Oak / Upholstery (chair)









Rectangular Dining Table - Small 1016-RE-SML







Round Dining Table - Small 1016-CI-SML



Round Dining Table - Large 1016-CI-LAG





Rectangular Dining Table - Medium 1016-RE-MED





KNOT

- Oak

Rectangular Dining Table - Large 1016-RE-LAG





Rectangular Dining Table - Extra Large 1016-RE-EXL





LOLA

#### Sofa 2-seater 2021-CPS2

- Oak frame / Upholstery





Metric unit: cm /inch





Lounge Chair 2021-CPS1











#### Dining Table - Extra Large 1017-RE-EXL







260 102.4"





-0-||

67 26.4"

### Low Dining Table - Medium 1017-LDTB-RE-MED



| ODETTE                                        | - Console - Small<br>1017-CONS-SML                                |                                     | nsole - Medium<br>17-CONS-MED                                                                                                  | CHESS SET                                                                                                                                                         | Chess Board<br>4004       |
|-