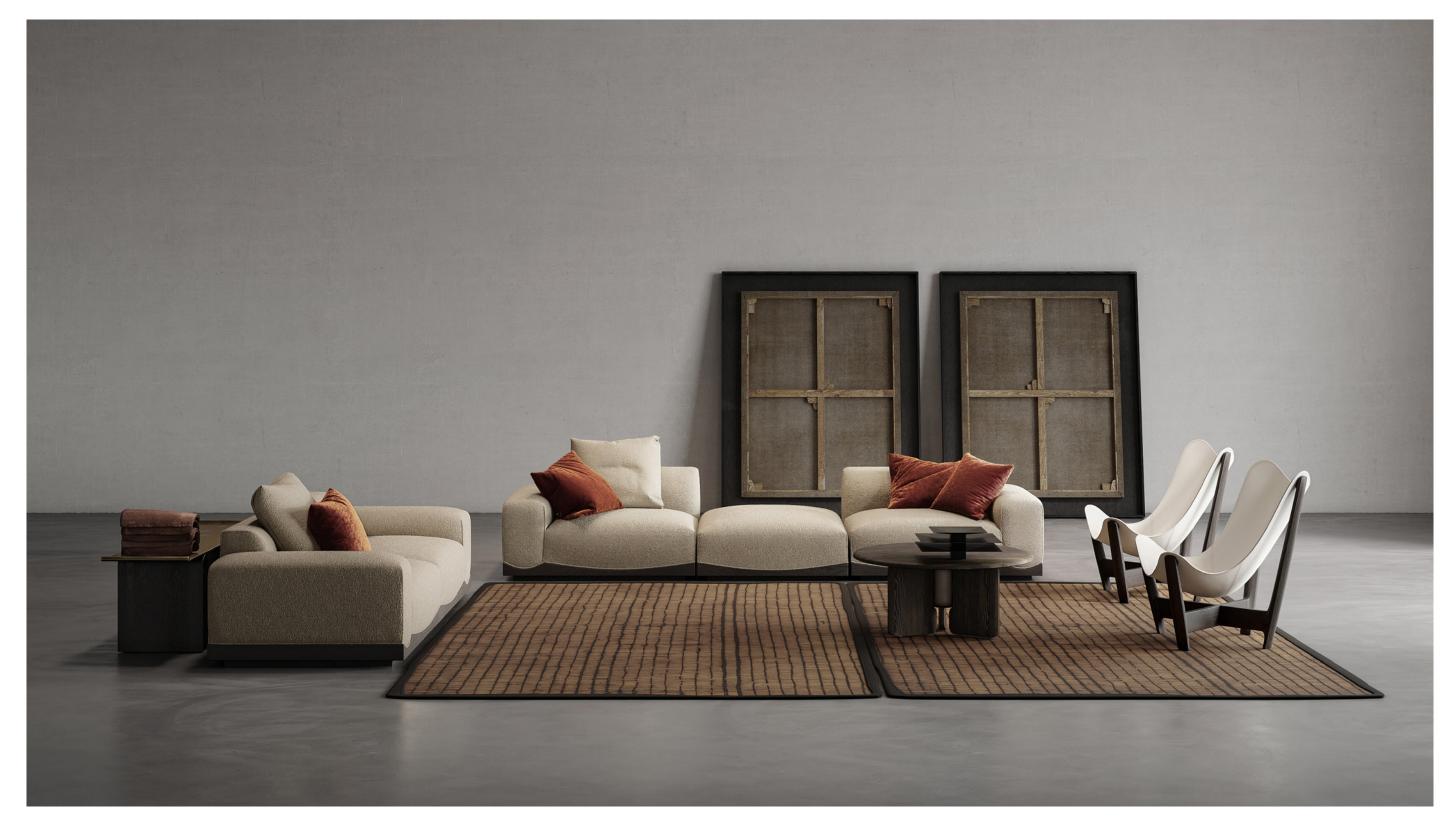

33

INUMBRA SHELF Ebonized Oak Antique Nickle

BAGUA SOFA Sila Fog Dark Seared Oak

BAGUA LOUNGE CHAIR Sila Fog Dark Seared Oak

FAIFO COFFEE TABLE Burned Fir

BAGUA

Our new sofa collection is inspired by the ancient diagram of *bagua*, in which the relationships of yin and yang are illustrated through symbols arranged in octagonal formations. An eight-sided oak base underpins the sofa's grounded structure. With full upholstery enfolds its enveloping contour, the seat bestirs plenitude of comfort. Perfect for intimate nooks or modest spaces, BAGUA casts a strong, graceful presence that blends well with contemporary decorations and lifestyles.

COFEEE TABLE

**FAIFO** 

The new Faifo variant is understated yet characterful. Perfect for commodious interiors, its sizable top provides a pleasing canvas to arrange more of your everyday objects. The hand-finished wood frame features three wings of legs, intriguing to behold from any angle. Made from solid oak or fir, it fully embraces the warm and natural beauty of wood grains. Available in a variety of color finishes and size variants, the collection brings in inspired possibilities tailored to your taste and needs.