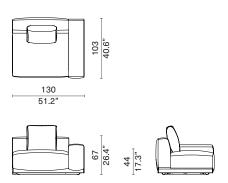

Composition in set

3007 / 3007-EXTS x4 / 3007 - ABM x3 / 3007 - W1DR x2

1-seater Left Arm 2019-M1LA

Designed by Toan Nguyen

- Upholstery / Oak base

1-seater Armless 2019-ALES

Ottoman 2019-OTTO

1-seater Right Arm 2019-M1RA

1-seater Corner 2019-M1CN

Table 1014