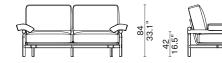

# STILT

#### Designed by Toan Nguyen

- Oak frame / Steel structure / Upholstered headboard & rails

Lounge Chair

Daybed with Left Arm 2017-LFDB

Daybed with Right Arm 2017-RGDB

Ottoman

<u>62</u> 24.4"

2016-OTTO

43 16.9"

> 44 17.3"

2016-2SLA

Sofa 2-seater with Left Arm

Sofa 2-seater - Medium 2016-2SEA

Sofa 2-seater without Arm 2016-2SWO

215

# Sofa 2-seater with Right Arm 2016-2SRA

Sofa 2-seater - Large 2016-2SEA-LAG

Sofa 3-seater without Arm 2016-3SWO

]