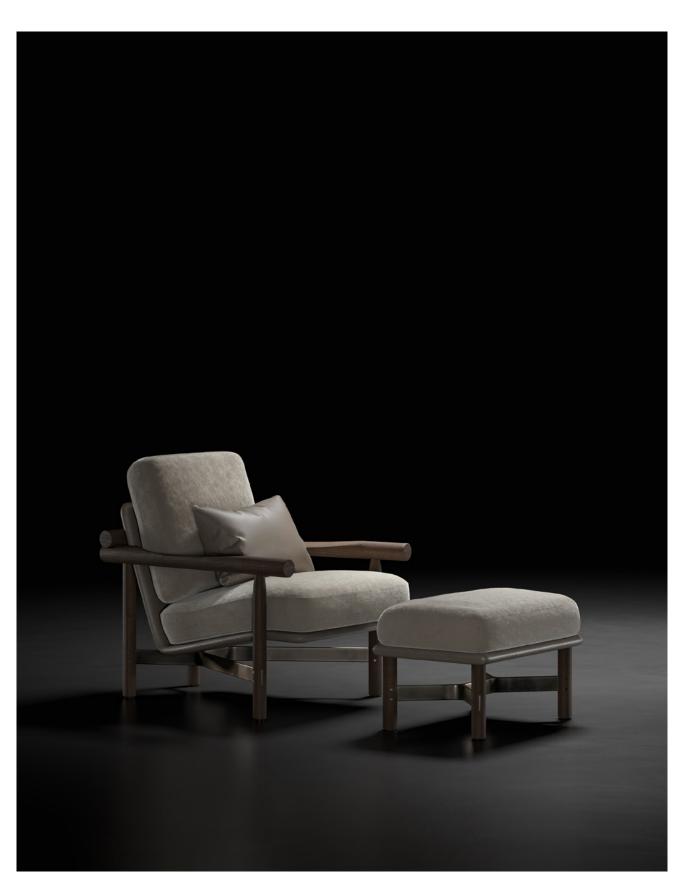

# BUOM

Designed by Jean-Marie Massaud

BUOM reinvents a familiar archetype with sophistication.
This solitary Lounge chair combines the elegance of suspended comfort with the sensuality of a robust structure. Its leather seat is moulded after the silhouette of full-blown sails, known as *buồm*, in Vietnamese traditional boat, and through expert craftsmanship, appears as if it's only touching the slanted legs. The solid oak frame enhances its sturdy support, with cross stretchers forming a visual dynamic with the seat's undulating lines.
BUOM is the timeless companion that embodies our demands for lightness and refinement.