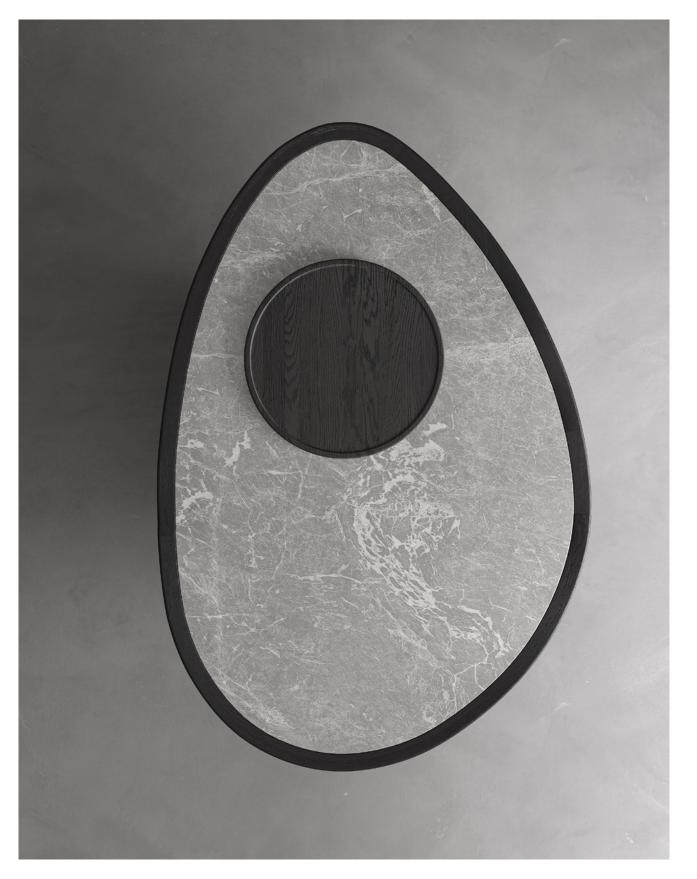

Designed by Monica Förster

FAIFO ROUND DINING TABLE Burned Fir BOW CHAIR Omari Ink Black Leather Ebonized Oak BOW CHAIR Echo Thunder Beige Oak

Inspired by the soft, subtle hues and shapes of traditional Asian celadon ceramics, ORA exudes a quiet yet undeniable elegance and presence. The egg-shape marble top, paired with rich solid oak, creates a striking combination that radiates both warmth and refinement. Its modern, organic shape effortlessly complements both contemporary and classic interiors. The detachable Lazy

to a true work of art.

ORA

Ora Collection

Designed by Ina Rinderknecht

Susan allows for easy sharing and serving, or can also be used for the table's centrepiece. The distinctive pedestal base, enveloped in oak, elevates ORA from mere furniture

ORA DINING TABLE Ebonized Oak Athena Grey Marble NÔM CHAIR Omari Ink Black Leather Ebonized Oak NÔM CHAIR WITH ARMS Omari Ink Black Ebonized Oak

NÔM CHAIR WITH ARMS Fler Taupe Dark Seared Oak

NÔM CHAIR Fler Taupe Beige Oak