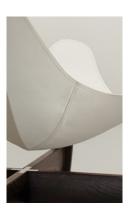

# BUOM

Designed by Jean-Marie Massaud

BUOM reinvents a familiar archetype with sophistication.
This solitary Lounge chair combines the elegance of suspended comfort with the sensuality of a robust structure. Its leather seat is moulded after the silhouette of full-blown sails, known as *buồm*, in Vietnamese traditional boat, and through expert craftsmanship, appears as if it's only touching the slanted legs. The solid oak frame enhances its sturdy support, with cross stretchers forming a visual dynamic with the seat's undulating lines.
BUOM is the timeless companion that embodies our demands for lightness and refinement.