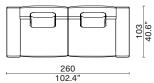

-------------------------|----------------------------------|------|
| to create different                    | 3009-ADAP-H2 / 3009-EXTS-ADAP-H2 | H280 |
| heights of Inumbra<br>Floor to ceiling | 3009-ADAP-H3 / 3009-EXTS-ADAP-H3 | H290 |
| config:                                | 3009-ADAP-H4/ 3009-EXTS-ADAP-H4  | H300 |
|                                        | 3009-ADAP-H5 / 3009-EXTS-ADAP-H5 | H320 |

Composition in set

3007 / 3007-EXTS x4 / 3007 - ABM x3 / 3007 - W1DR x2





1-seater Left Arm 2019-M1LA

Designed by Toan Nguyen

- Upholstery / Oak base





1-seater Armless 2019-ALES





Ottoman 2019-OTTO





1-seater Right Arm 2019-M1RA



1-seater Corner 2019-M1CN



Table 1014





### **Recommended sets**









### Daybed Armless 2019-DBWO







#### **Recommended sets**





-





Ť

103 40.6"

Metric unit: cm /inch



168

#### JOSS

#### Designed by Toan Nguyen

- Upholstery / Oak base

Bed - King

3021-KIN





| AVAILABLE SIZES | (Frame)        |                |               | (Mattress)     |                |                                 |
|-----------------|----------------|----------------|---------------|----------------|----------------|---------------------------------|
| King Size       | L241<br>L94.9" | W202<br>W79.5" | H96.5<br>H38" | L200<br>L78.7" | W180<br>W70.9" | Thickness 30<br>Thickness 11.8" |
| Queen Size      | L241<br>L94.9" | W182<br>W71.7" | H96.5<br>H38" | L200<br>L78.7" | W160<br>W63"   | Thickness 30<br>Thickness 11.8" |
| US King Size    | L246<br>L96.9" | W220<br>W86.6" | H96<br>H37.8" | L203<br>L79.9" | W193<br>W76"