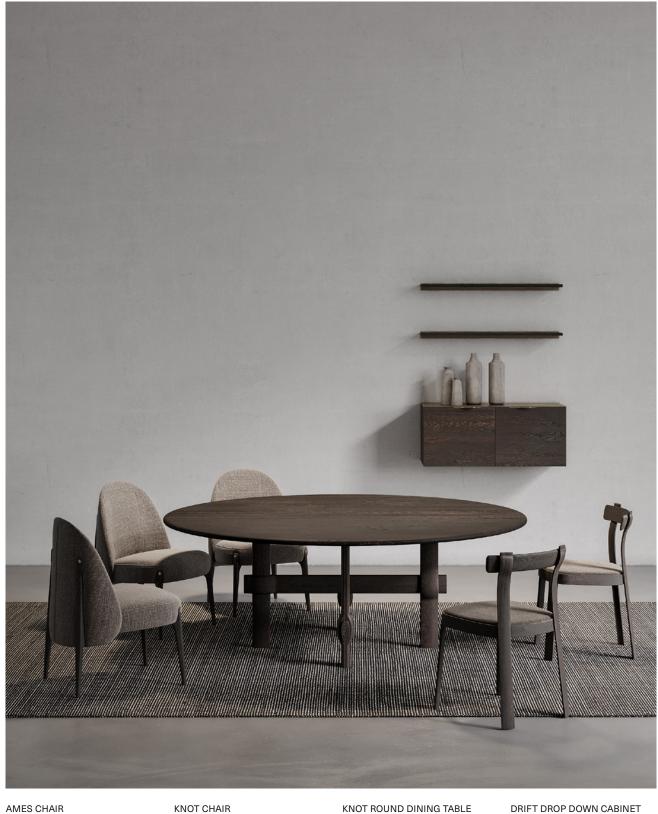

COLLETTE CHAIR WITH ARMS Echo Thunder Charcoal Ash COLLETTE CHAIR Mohair Brick Charcoal Ash COLLETTE STOOL Echo Thunder Charcoal Ash KNOT DINING TABLE Ebonized Oak

KNOT

Knot finds inspiration from the intricate weaving patterns in Asian traditional handicrafts, and reimagines them as beguiling details for solid oak tables. Through masterful woodworking, the legs are interlaced in a visual rhythm that evokes a sense of lightness and fluidity. The result is a well-balanced structure that can lend original appeal to most contemporary spaces. Available in round or rectangular variants, they offer versatile finish options and sizes to suit your personal preference.

Sila Fog Smoked Oak KNOT CHAIR Sila Fog Dark Seared Oak KNOT ROUND DII Dark Seared Oak

D DINING TABLE *Oak*  DRIFT DROP DOWN CABINET & WALL SHELVING Dark Seared Oak

Drawing from the timeless art of weaving, the Knot Dining Chair embodies strength and fluidity. Influenced by the intricate patterns and durability of knotted structures, it features a solid oak frame and a curvilinear backrest, echoing the natural tension and release found in knotted forms. The design provides both aesthetic appeal and supportive comfort, reimagining traditional techniques for contemporary dining spaces.

AMES

Ames is a collection of bar, counter and dining chairs. Laid-back, almost egg-like in shape, and fanning out towards the seating cushion on both sides, the design's backrest is constructed from wood frame then fully upholstered in fabric or leather. In place of hidden joints, the chairs' tapered oak legs are extended upwards onto seating cushions and backrests, affixed with brass details.