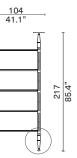

#### STYLE INDEX The drawings refer to the compositions as shown in the pictures. For further information on INUMBRA Standard - Medium **Extension - Medium** availability on sizes, we kindly ask you to get in touch with our stores. 3007-MED 3007-EXTS-MED Designed by Michele De Lucchi 45 COLLETTE Lounge Chair - Oak Frame / Steel Hardware 2020-LGCH <u>104</u> 41.1" <u>115</u> 45.3" 45 17.7" Designed by Adam Godrum - Oak or Ash Frame / Upholstered Seat 217 85.4" 217 85.4" 75.5 <u>37.5 35</u> 14.8" 13.8" 67.5 26.6" Cabinet Cabinet with Drawer 3007-CABN 3007-W1DR **Dining Chair Dining Chair with Arms** 2020 2020-ALES 1<sup>-</sup>58 43 54.5 21.5" 11.6 **3**.3<sup>1</sup>.21 <u>43.5</u> 17.1" 64.5 Standard - Large Extension - Large 77.5 3007-LAG 3007-EXTS-LAG 47.5 8 7" 45 17.7" 104 41.1" 115 45.3" 45 **Counter Stool** Stool Bar Stool 2020-COST 2020-LOST 2020-BAST 41 16.1" 41 15, 41 270.5 106.5" 270.5 106" 41 <u>38</u> 15" 74.5 29.3" 44.5 17.5" 64.5 25.4"