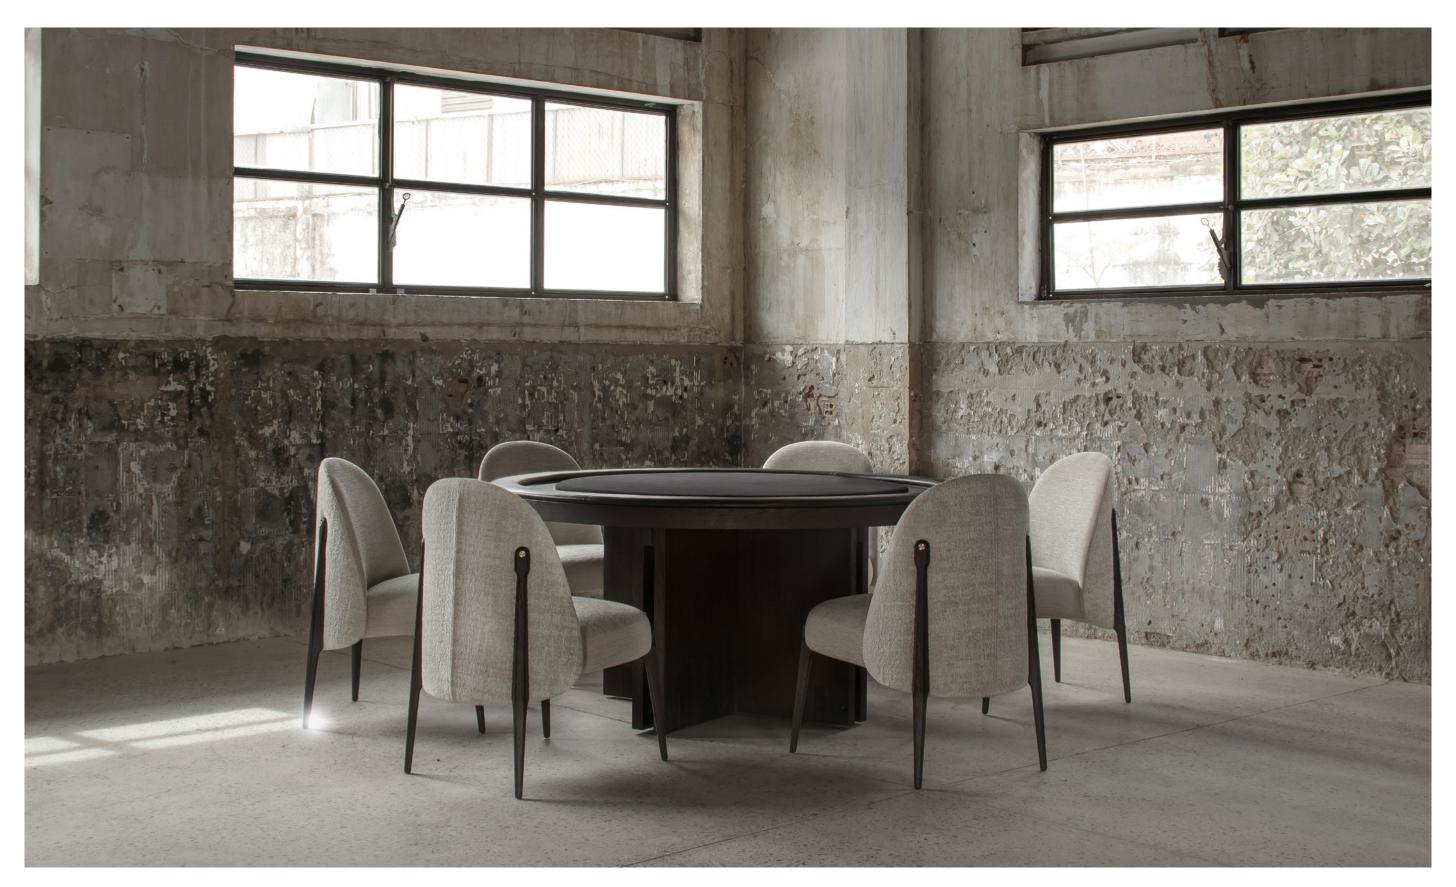

# THE GAMES COLLECTION

DINH /zïŋ+1/ – the new edition of District Eight's Games Collection – lends its name from the Vietnamese word for 'mansion,' 'villa,' or 'palace.'

In Saigon, an architectural style known as Vietnamese modernism reigned supreme during the mid-20th century. Its blend of international ideas and vernacular ingenuity still defines much of the city's urban landscapes, and inspires our latest take on the Games' table design.

That timeless spirit is translated into DINH, in which classic game tables are reimagined as soulful collectibles for the contemporary home. In this new edition, woodworking craft takes center stage and forms the tables' sculptural build, whose monolithic frame mirrors the elegant placement of beams and columns that characterize Vietnamese modernist structures. Handcrafted features, namely the leather net on DINH Ping Pong Table or leather edges on DINH Mahjong and Poker Tables, further highlight the collection's nuanced aesthetic.