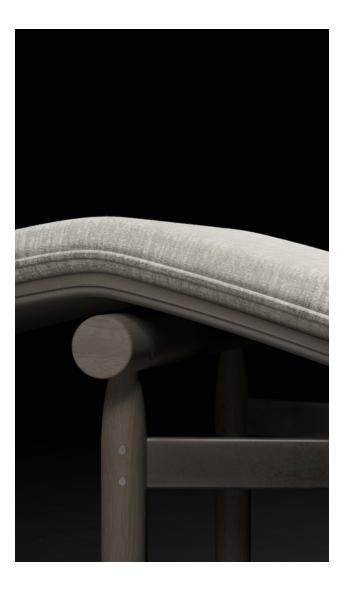

# BUOM

Designed by Jean-Marie Massaud

BUOM reinvents a familiar archetype with sophistication.
This solitary Lounge chair combines the elegance of suspended comfort with the sensuality of a robust structure. Its leather seat is moulded after the silhouette of full-blown sails, known as *buồm*, in Vietnamese traditional boat, and through expert craftsmanship, appears as if it's only touching the slanted legs. The solid oak frame enhances its sturdy support, with cross stretchers forming a visual dynamic with the seat's undulating lines.
BUOM is the timeless companion that embodies our demands for lightness and refinement.