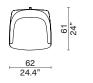

#### Designed by Toan Nguyen

- Oak frame / Steel structure / Upholstered headboard & rails

Lounge Chair

Daybed with Left Arm 2017-LFDB

Daybed with Right Arm 2017-RGDB

Ottoman

<u>62</u> 24.4"

2016-OTTO