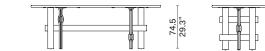

### **FAIF0**

- Oak or Fir / Marble / Steal

Round Dining Table with Lazy Susan - Medium 1010-CI-MED-ATM

Round Dining Table - Small 1010-CI-SML

74.5 29.3"