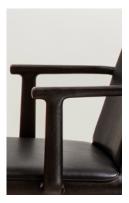

## ASSEMBLY

The Assembly dining chair is built on sculptural oak frames with tapered legs, offering comfortable and durable leather seats. The backrest is crafted with cast aluminium in the mold of wood grain texture, leaning into our signature interplay of materials and techniques. Assembly is available with or without armrests, along with various wood and leather finishes for your personalization.