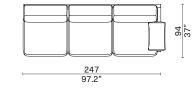

# STILT

#### Designed by Toan Nguyen

- Oak frame / Steel structure / Upholstered headboard & rails

Lounge Chair

Daybed with Left Arm 2017-LFDB

Daybed with Right Arm 2017-RGDB

Ottoman

<u>62</u> 24.4"

2016-OTTO

43 16.9"

> 44 17.3"

2016-2SLA

Sofa 2-seater with Left Arm

Sofa 2-seater - Medium 2016-2SEA

Sofa 2-seater without Arm 2016-2SWO

215

# Sofa 2-seater with Right Arm 2016-2SRA

Sofa 2-seater - Large 2016-2SEA-LAG

Sofa 3-seater without Arm 2016-3SWO

]

#### Sofa 3-seater 2016-3SEA

Designed by Toan Nguyen

- Oak frame / Steel structure / Upholstered headboard & rails

Sofa 3-seater with Left Arm 2016-3SWL

Sofa Corner 2017-M1CN

Sofa 2-seater Left Corner without Arm 2017-2LCO

# STILT

rails

Designed by Toan Nguyen

- Oak frame / Steel structure / Upholstered headboard & Sofa 3-seater Left Corner without Arm 2017-3LCO

> 255.5 100.6"

37"

33.1

42 16.5" Sofa 3-seater Right Corner without Arm 2017-3RCO

255.5 100.6 " 94 37"

84 33.1