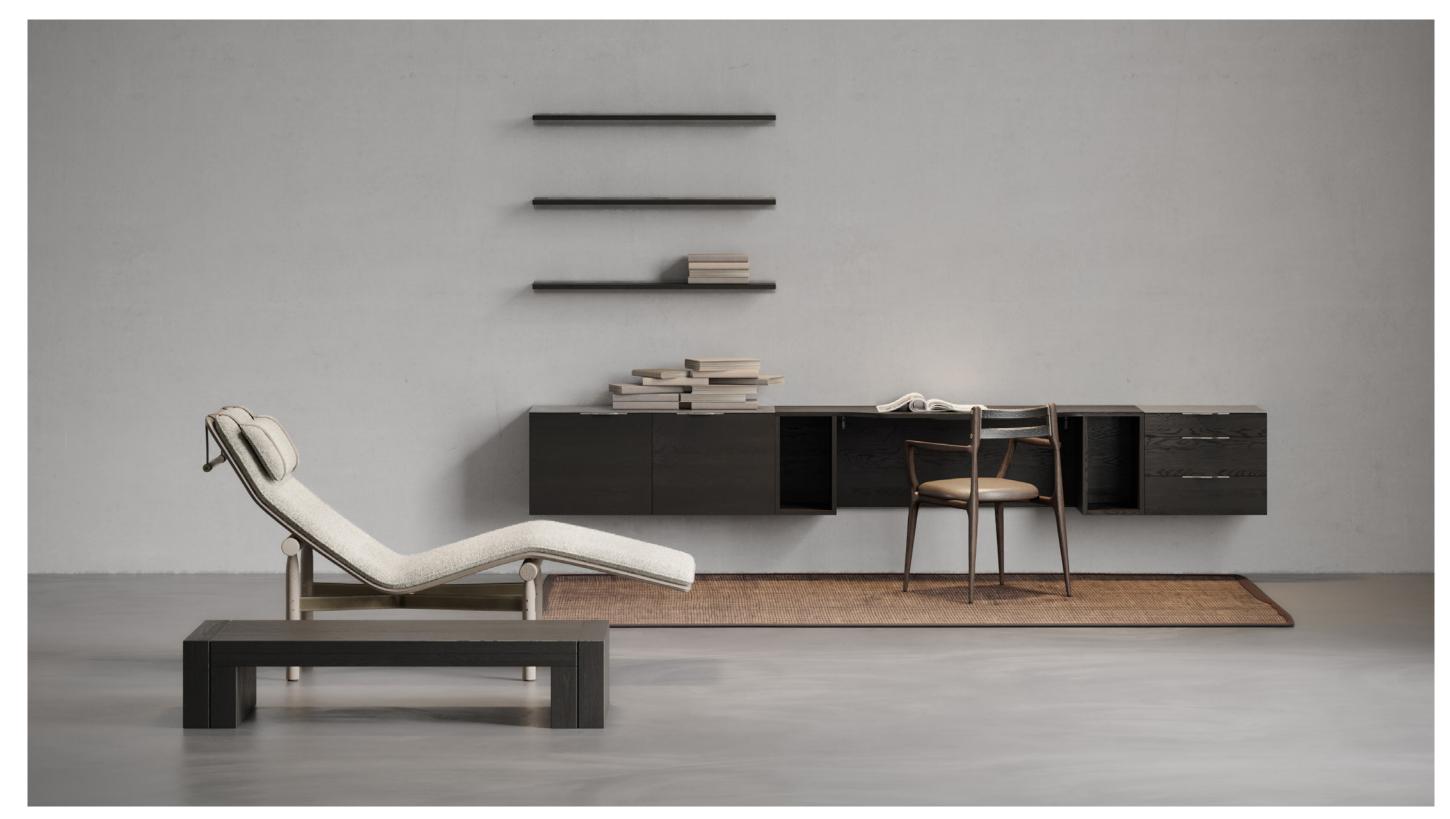

BUOM

P. 05

designed by

Jean-Marie Massaud

BOW

P. 13

designed by

Monica Förster

ORA P. 19 designed by Ina Rinderknecht

# **NOVELTIES 2025**

ODETTE / DESK P. 33

BAGUA P. 41

TONKIN / CONSOLE - LOW P. 47

NÔM P. 29

# BUOM

Designed by Jean-Marie Massaud

BUOM reinvents a familiar archetype with sophistication.
This solitary Lounge chair combines the elegance of suspended comfort with the sensuality of a robust structure. Its leather seat is moulded after the silhouette of full-blown sails, known as *buồm*, in Vietnamese traditional boat, and through expert craftsmanship, appears as if it's only touching the slanted legs. The solid oak frame enhances its sturdy support, with cross stretchers forming a visual dynamic with the seat's undulating lines.
BUOM is the timeless companion that embodies our demands for lightness and refinement.

BOW intrigues and enchants with a seat that appears to float. Its curved, inviting lines create the feeling of an Asian roof tile when many chairs are put together. Highly crafted precision gives the design an air of lightness, with tapered legs and curvilinear stretchers composing its soft, elegant profile. The backrest and seat follow an embracing, upholstered contour that eases the body into relaxation. Finely sculpted solid oak defines the chair's material warmth, and underlines its contemporary sophistication.

ODETTE DESK Dark Seared Oak

NÔM

Nôm is inspired by the calligraphy brushstrokes in *chữ Nôm*, a Vietnamese script of vernacularized Chinese characters once widely used by the country's learned class prior to the 20th century. The chair's frame is sculpted from solid oak, with fluid yet firm lines drawn from the balance and rhythm of ink flow. Joints are hand-sanded to create the aesthetic effect of seamless transitions. Refined textile upholstery rounds off its well-balanced seat, whose sense of grounding is comfortably felt from every angle.

Where pure tactility can be felt in all immersive details, the Odette desk adopts the distinctness of its namesake collection to a new size, perfect for a private study or compact workspace. Its frame is crafted from solid oak, featuring stretchers interlocked in a composition that references the enduring structure of wood beams and columns in traditional Eastern architecture. Drawers add to its relaxed utility, where ease of use and natural elegance come together through expert craftsmanship.