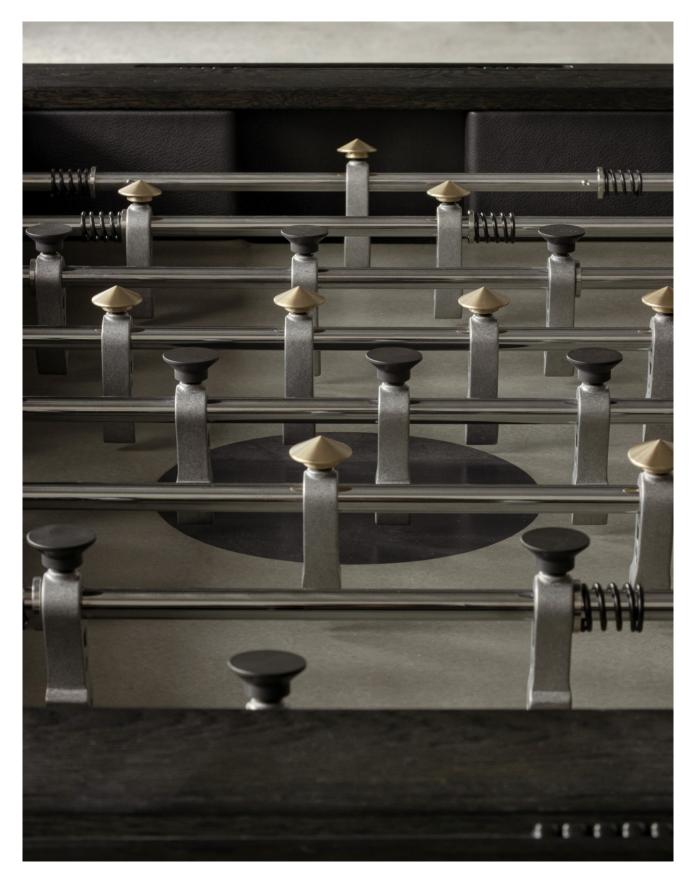

| Foosball Table     | P. 59 |
|--------------------|-------|
| Mahjong Table      | P. 63 |
| Ping Pong Table    | P.67  |
| Poker Table        | P. 71 |
| Shuffleboard Table | P. 75 |

55

The design employs the fine skills of our woodworking craftsmen to create a sculpturally shaped table outfitted with characterful details. Its distinct frame is crafted from solid oak, with a concrete playing surface to ensure quality game time, while the steel foos-men take on a refined form with sculpted headwear inspired by Vietnamese traditional hats.