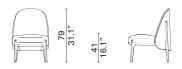

#### LODGE

Designed by Jean-Marie Massaud

60.5 23.8" 72 28.3"

Lounge Chair

2038-LGCH

- Leather Seat Backrest / Oak Frame

Dining Chair with Arm 2038-AMCH

33. 33.