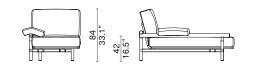

# STILT

#### Designed by Toan Nguyen

- Oak frame / Steel structure / Upholstered headboard & rails

Lounge Chair

Daybed with Left Arm 2017-LFDB

Daybed with Right Arm 2017-RGDB

Ottoman

<u>62</u> 24.4"

2016-OTTO