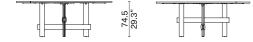

### **FAIF0**

- Oak or Fir / Marble / Steal

Round Dining Table with Lazy Susan - Medium 1010-CI-MED-ATM

Round Dining Table - Small 1010-CI-SML

74.5 29.3"