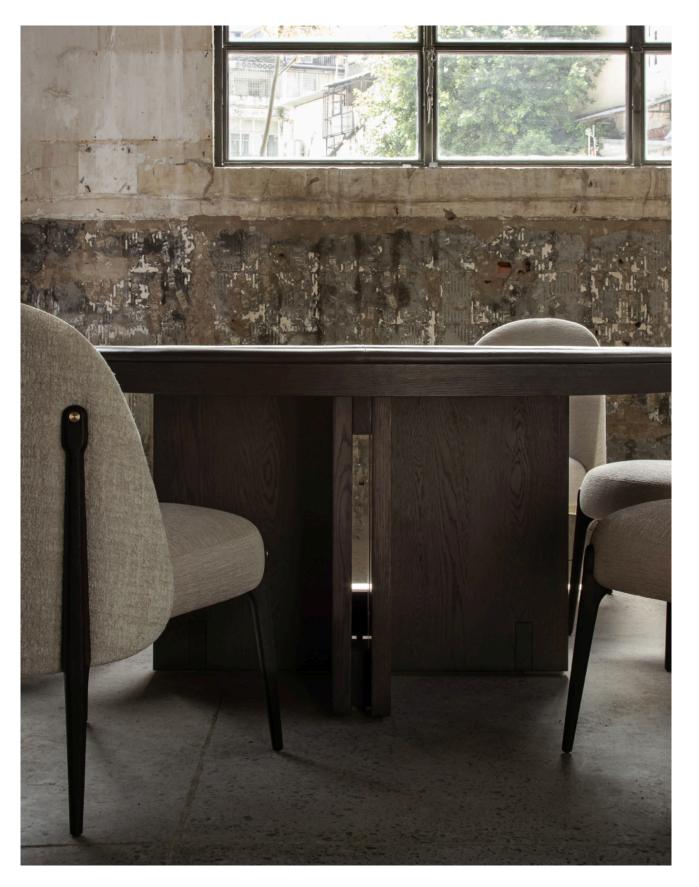

## ODETTE

Odette Collection draws inspiration from the enduring structures of Eastern architecture and objects, offering an appreciation for both cultural heritage and lasting craftsmanship. Crafted entirely from solid wood, the legs feature hand-finished convex and concave details, creating a visual illusion timber jostling against one another. Reinforced with a supporting beam, the traditional trapezoid-shaped legs provide a strong and dependable foundation, while other timber details give Odette a striking resemblance to a pagoda's gate.