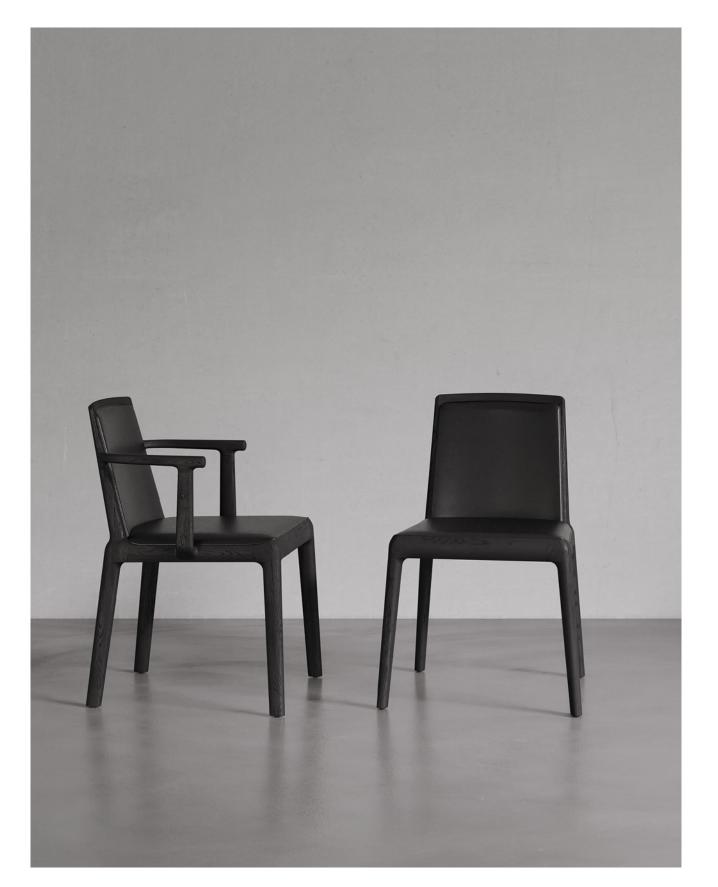

ODETTE DESK Dark Seared Oak

NÔM

Nôm is inspired by the calligraphy brushstrokes in *chữ Nôm*, a Vietnamese script of vernacularized Chinese characters once widely used by the country's learned class prior to the 20th century. The chair's frame is sculpted from solid oak, with fluid yet firm lines drawn from the balance and rhythm of ink flow. Joints are hand-sanded to create the aesthetic effect of seamless transitions. Refined textile upholstery rounds off its well-balanced seat, whose sense of grounding is comfortably felt from every angle.