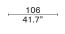

AP-H1 | H270 |
|----------------------------------------|----------------------------------|------|
| to create different                    | 3009-ADAP-H2 / 3009-EXTS-ADAP-H2 | H280 |
| heights of Inumbra<br>Floor to ceiling | 3009-ADAP-H3 / 3009-EXTS-ADAP-H3 | H290 |
| config:                                | 3009-ADAP-H4/ 3009-EXTS-ADAP-H4  | H300 |
|                                        | 3009-ADAP-H5 / 3009-EXTS-ADAP-H5 | H320 |

Composition in set

3007 / 3007-EXTS x4 / 3007 - ABM x3 / 3007 - W1DR x2





1-seater Left Arm 2019-M1LA

Designed by Toan Nguyen

- Upholstery / Oak base





1-seater Armless 2019-ALES





Ottoman 2019-OTTO





1-seater Right Arm 2019-M1RA



1-seater Corner 2019-M1CN



Table 1014





### **Recommended sets**









### Daybed Armless 2019-DBWO







#### **Recommended sets**





-





Ť

103 40.6"

Metric unit: cm /inch



168

#### JOSS

#### Designed by Toan Nguyen

- Upholstery / Oak base

Bed - King

3021-KIN





| AVAILABLE SIZES | (Frame)        |                |               | (Mattress)     |                |                                 |
|-----------------|----------------|----------------|---------------|----------------|----------------|---------------------------------|
| King Size       | L241<br>L94.9" | W202<br>W79.5" | H96.5<br>H38" | L200<br>L78.7" | W180<br>W70.9" | Thickness 30<br>Thickness 11.8" |
| Queen Size      | L241<br>L94.9" | W182<br>W71.7" | H96.5<br>H38" | L200<br>L78.7" | W160<br>W63"   | Thickness 30<br>Thickness 11.8" |
| US King Size    | L246<br>L96.9" | W220<br>W86.6" | H96<br>H37.8" |