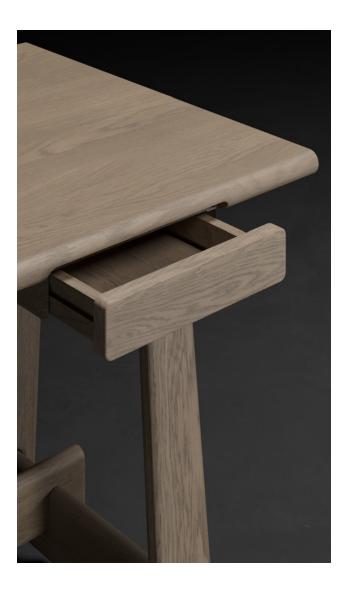

Where pure tactility can be felt in all immersive details, the Odette desk adopts the distinctness of its namesake collection to a new size, perfect for a private study or compact workspace. Its frame is crafted from solid oak, featuring stretchers interlocked in a composition that references the enduring structure of wood beams and columns in traditional Eastern architecture. Drawers add to its relaxed utility, where ease of use and natural elegance come together through expert craftsmanship.