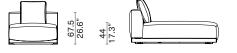

#### STYLE INDEX The drawings refer to the compositions as shown in the pictures. For further information on INUMBRA Standard - Medium **Extension - Medium** availability on sizes, we kindly ask you to get in touch with our stores. 3007-MED 3007-EXTS-MED Designed by Michele De Lucchi 45 COLLETTE Lounge Chair - Oak Frame / Steel Hardware 2020-LGCH <u>104</u> 41.1" <u>115</u> 45.3" 45 17.7" Designed by Adam Godrum - Oak or Ash Frame / Upholstered Seat 217 85.4" 217 85.4" 75.5 <u>37.5 35</u> 14.8" 13.8" 67.5 26.6" Cabinet Cabinet with Drawer 3007-CABN 3007-W1DR **Dining Chair Dining Chair with Arms** 2020 2020-ALES 1<sup>-</sup>58 43 54.5 21.5" 11.6 **3**.3<sup>1</sup>.21 <u>43.5</u> 17.1" 64.5 Standard - Large Extension - Large 77.5 3007-LAG 3007-EXTS-LAG 47.5 8 7" 45 17.7" 104 41.1" 115 45.3" 45 **Counter Stool** Stool Bar Stool 2020-COST 2020-LOST 2020-BAST 41 16.1" 41 15, 41 270.5 106.5" 270.5 106" 41 <u>38</u> 15" 74.5 29.3" 44.5 17.5" 64.5 25.4"