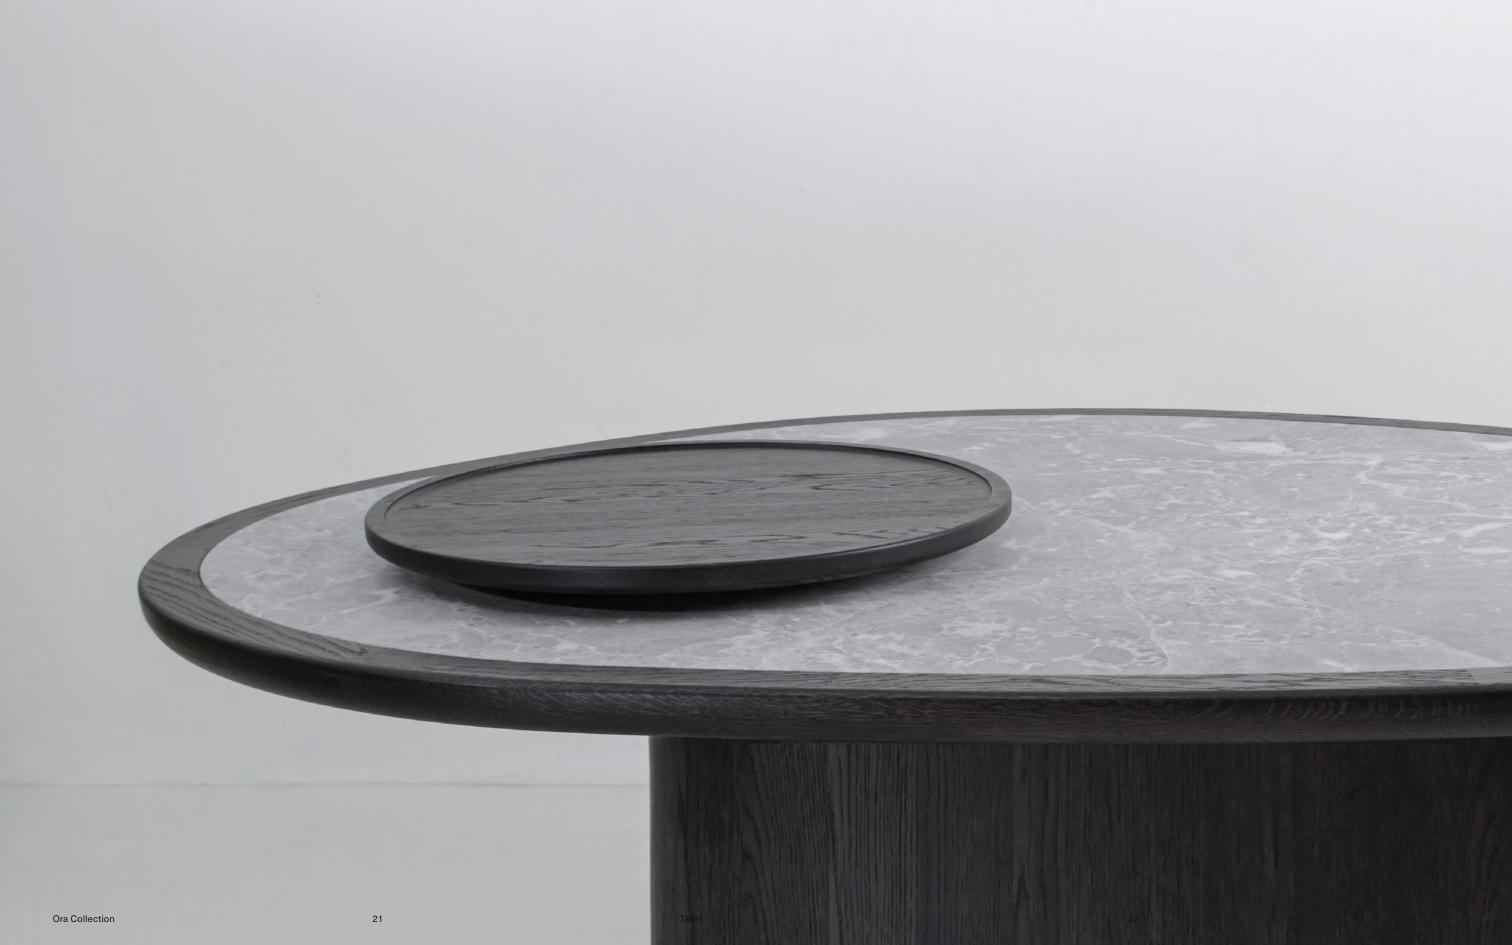

Designed by Monica Förster

FAIFO ROUND DINING TABLE Burned Fir BOW CHAIR Omari Ink Black Leather Ebonized Oak BOW CHAIR Echo Thunder Beige Oak

Inspired by the soft, subtle hues and shapes of traditional Asian celadon ceramics, ORA exudes a quiet yet undeniable elegance and presence. The egg-shape marble top, paired with rich solid oak, creates a striking combination that radiates both warmth and refinement. Its modern, organic shape effortlessly complements both contemporary and classic interiors. The detachable Lazy

to a true work of art.

ORA

Ora Collection

Designed by Ina Rinderknecht

Susan allows for easy sharing and serving, or can also be used for the table's centrepiece. The distinctive pedestal base, enveloped in oak, elevates ORA from mere furniture