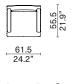

## BAGUA

Lounge Chair 2039-LGCH

- Oak frame / Upholstered Seat

202

Coffee Table D8ST-1010-SITB

100 39.4"

45 17.7" F 

Rectangular Desk - Small D8ST-1017-DESK-RE-SML