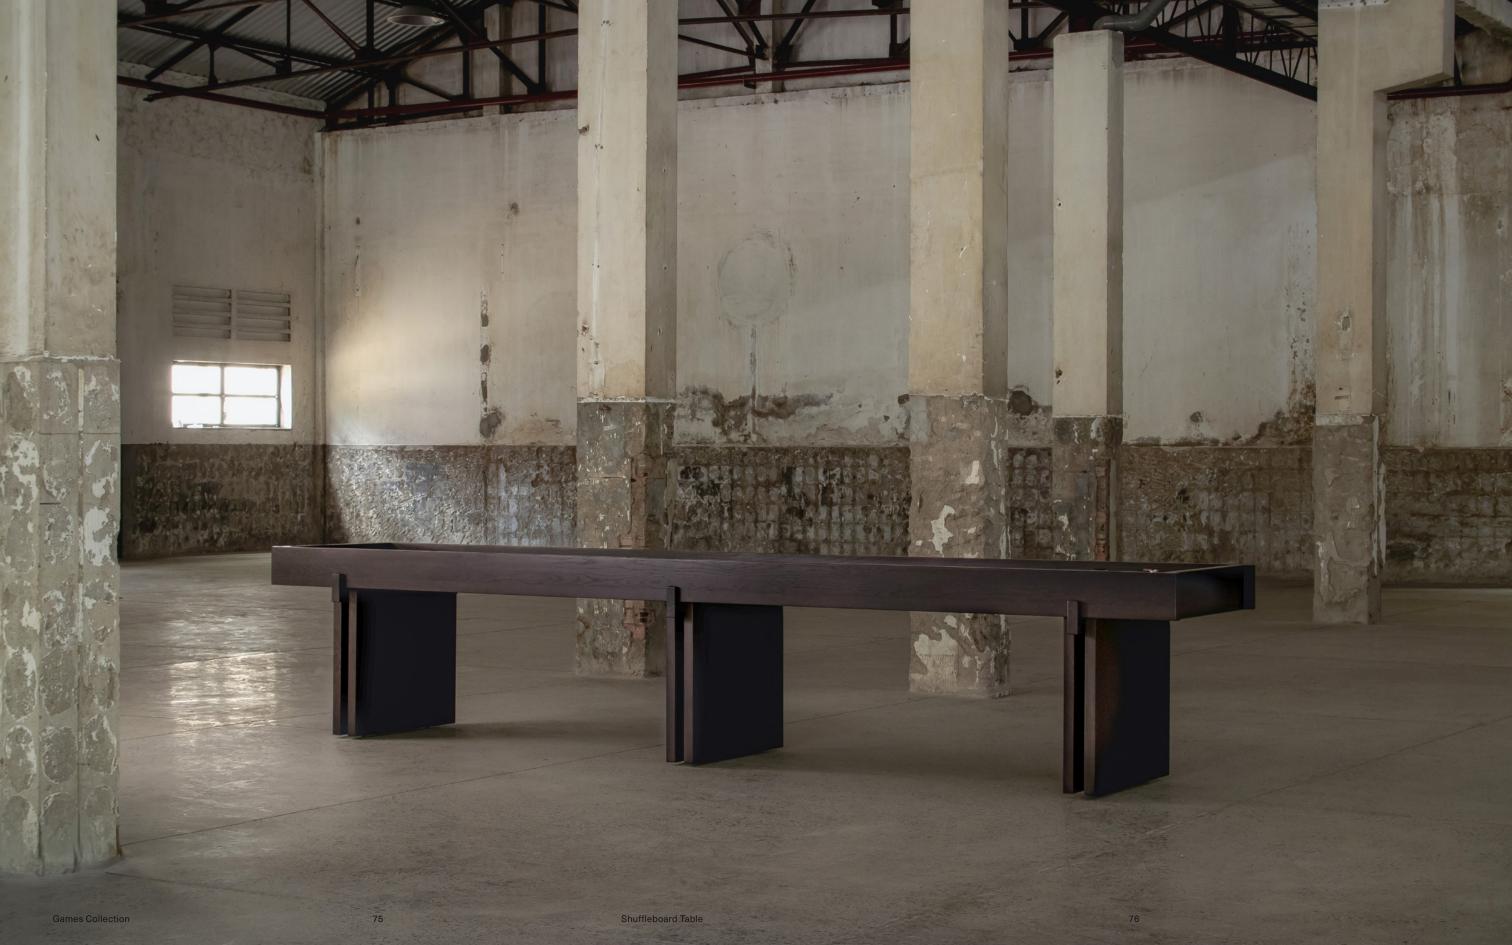

SHUFFLEBOARD TABLE

The table is a statement in robust simplicity and structural clarity. An oak board varnished with lacquer coating delivers exacting performance, with the landing surface outfitted in hand-stitched leather. Climatic adjusters are integrated underneath the tabletop to accommodate different levels of game for both casual and competitive players.