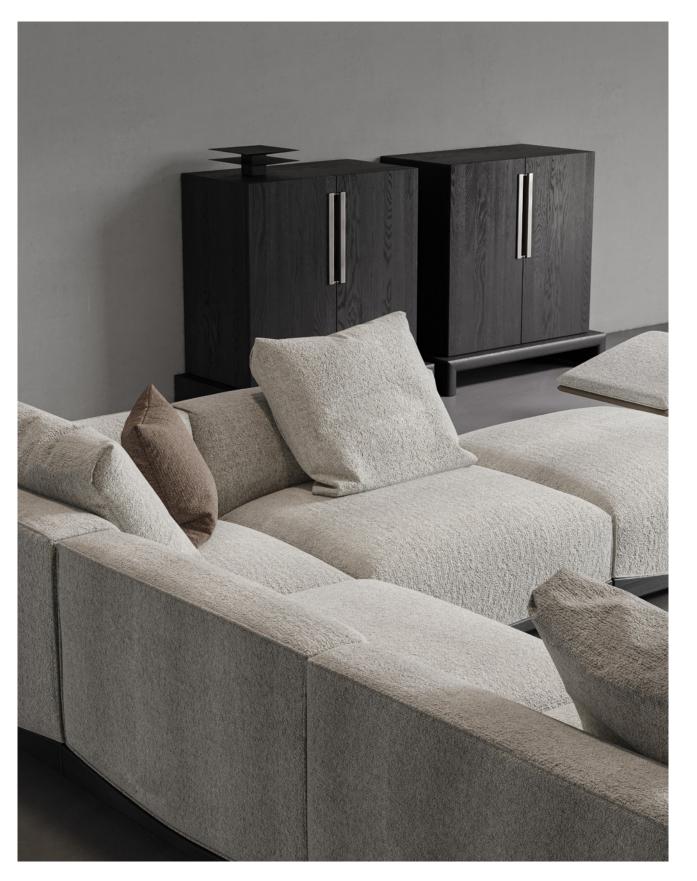

33

INUMBRA SHELF Ebonized Oak Antique Nickle

BAGUA SOFA Sila Fog Dark Seared Oak

BAGUA LOUNGE CHAIR Sila Fog Dark Seared Oak

FAIFO COFFEE TABLE Burned Fir

BAGUA

Our new sofa collection is inspired by the ancient diagram of *bagua*, in which the relationships of yin and yang are illustrated through symbols arranged in octagonal formations. An eight-sided oak base underpins the sofa's grounded structure. With full upholstery enfolds its enveloping contour, the seat bestirs plenitude of comfort. Perfect for intimate nooks or modest spaces, BAGUA casts a strong, graceful presence that blends well with contemporary decorations and lifestyles.