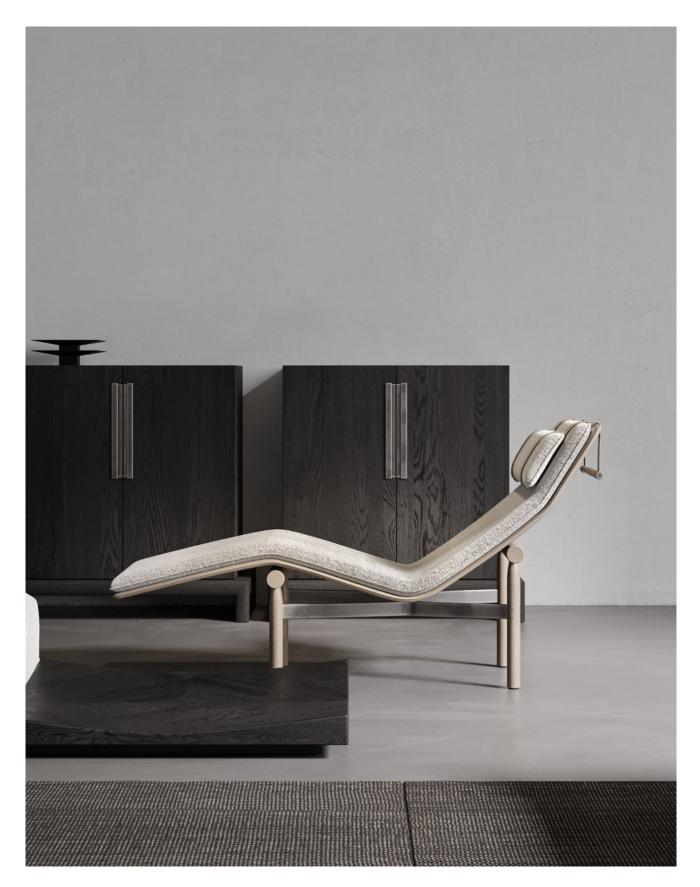

The Stilt Ottoman is drawn from the collection's sense of harmony and naturalness, brings in a pleasing complement to Stilt's extensive lineup, and accommodates space for everyday rest and leisure.

Part of a broader collection designed by Toan Nguyen for District Eight, the Stilt Chaise Lounge is an expansion on the charm and ingenuity that Stilt is beloved for. Its steel and oak base is signature of the collection, alluding to traditional stilt houses in Southeast Asia.

The reclining frame, crafted from oak and upholstered in leather or fabric, is ergonomically contoured, and attached with a form-fitting layer of foam to provide comfort. Also comes with an adjustable headrest, the Stilt Chaise Lounge makes a calmed cocoon for ultimate relaxation in your interior settings.