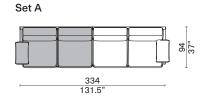

Composition in set

3007 / 3007-EXTS x4 / 3007 - ABM x3 / 3007 - W1DR x2

1-seater Left Arm 2019-M1LA

Designed by Toan Nguyen

- Upholstery / Oak base

1-seater Armless 2019-ALES

Ottoman 2019-OTTO

1-seater Right Arm 2019-M1RA

1-seater Corner 2019-M1CN

Table 1014

### **Recommended sets**