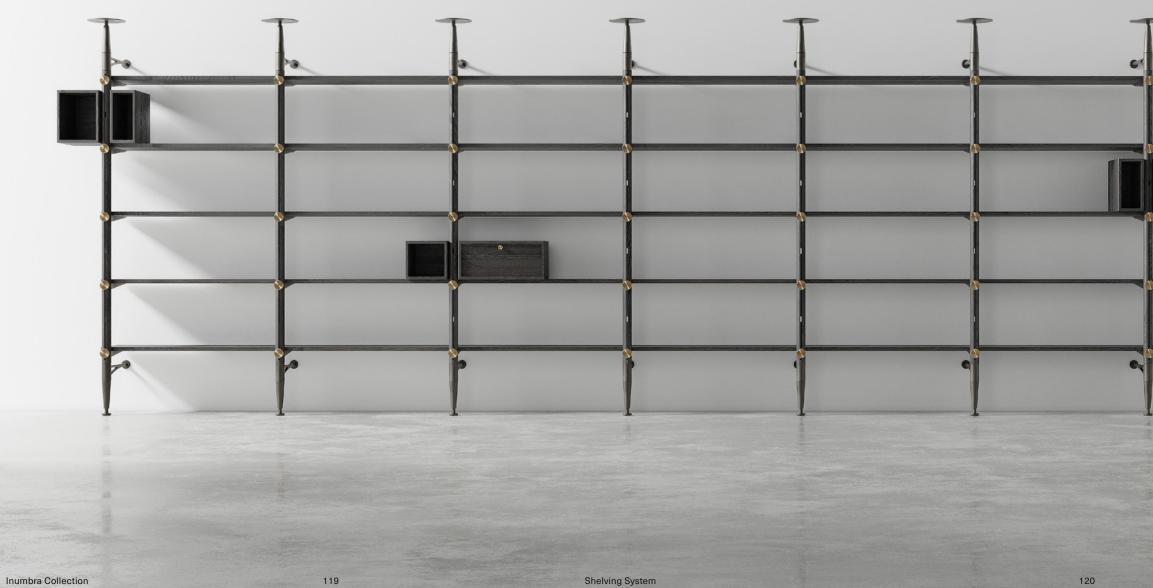

## INUMBRA

Inumbra is a collaborative study between Michele De Lucchi and District Eight, resulting in reinvention of modular components that build a shelving system. From sculptural stature to discreet details, lnumbra captures the Italian architect and designer's unique expressions, while highlighting District Eight's technical capability in paredback utility and clarifying aesthetic.

The structural elements are as easily assembled as seamlessly adjustable to varying needs and tastes. With unexpected rhythm and compositions, Inumbra poses a refreshing expression that casts new light on a longstanding staple.

The brackets come in fitting options that allow flexible spacing between shelves. Inumbra can accommodate a wide range of displays, including books and folders, objects and rarities, among many other collections.