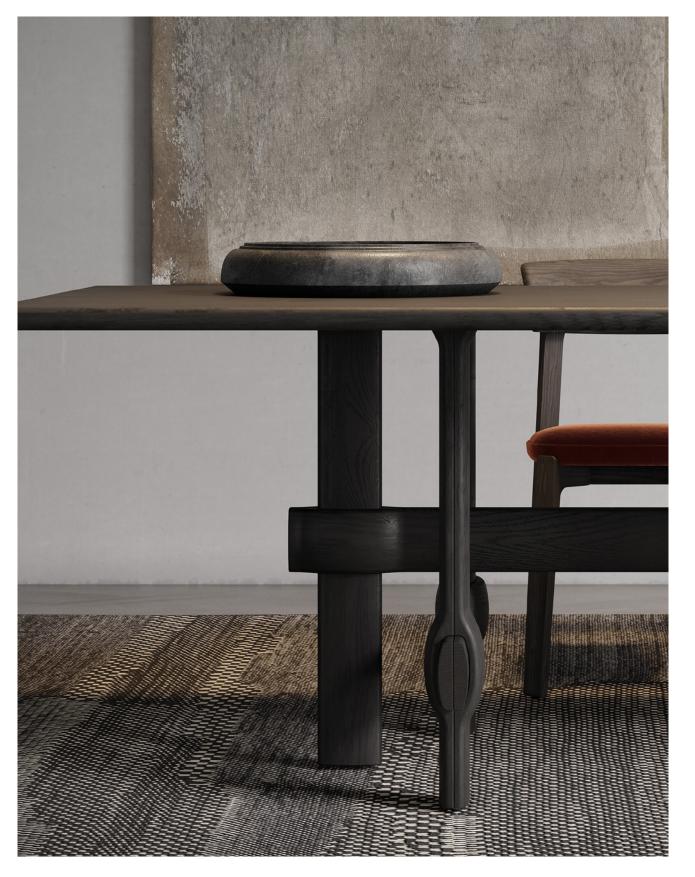

## ODETTE

Odette Collection draws inspiration from the enduring structures of Eastern architecture and objects, offering an appreciation for both cultural heritage and lasting craftsmanship. Crafted entirely from solid wood, the legs feature hand-finished convex and concave details, creating a visual illusion timber jostling against one another. Reinforced with a supporting beam, the traditional trapezoid-shaped legs provide a strong and dependable foundation, while other timber details give Odette a striking resemblance to a pagoda's gate.