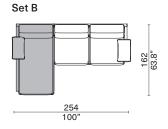

### **Recommended sets**

### Daybed Armless 2019-DBWO

#### **Recommended sets**

-

Ť

103 40.6"

Metric unit: cm /inch

168