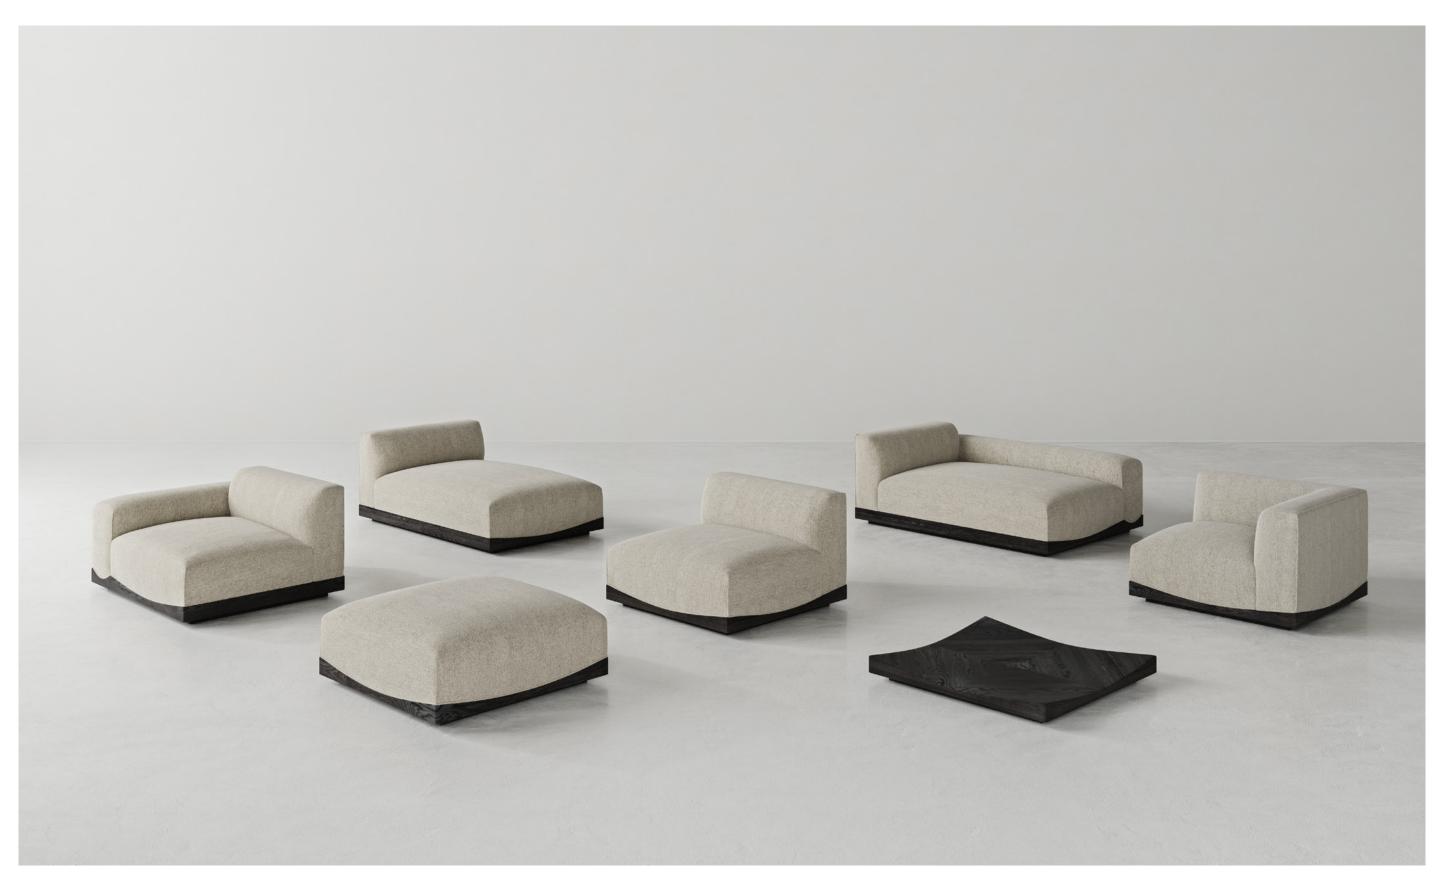

33

INUMBRA SHELF Ebonized Oak Antique Nickle

BAGUA SOFA Sila Fog Dark Seared Oak

BAGUA LOUNGE CHAIR Sila Fog Dark Seared Oak

FAIFO COFFEE TABLE Burned Fir

BAGUA

Our new sofa collection is inspired by the ancient diagram of *bagua*, in which the relationships of yin and yang are illustrated through symbols arranged in octagonal formations. An eight-sided oak base underpins the sofa's grounded structure. With full upholstery enfolds its enveloping contour, the seat bestirs plenitude of comfort. Perfect for intimate nooks or modest spaces, BAGUA casts a strong, graceful presence that blends well with contemporary decorations and lifestyles.

## BAGUA

Lounge Chair 2039-LGCH

- Oak frame / Upholstered Seat

202

Coffee Table D8ST-1010-SITB

100 39.4"

45 17.7" F 

Rectangular Desk - Small D8ST-1017-DESK-RE-SML