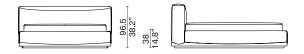

#### LODGE

Designed by Jean-Marie Massaud

60.5 23.8" 72 28.3"

Lounge Chair

2038-LGCH

- Leather Seat Backrest / Oak Frame

Dining Chair with Arm 2038-AMCH

33. 33.