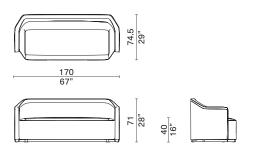

## BAGUA

Lounge Chair 2039-LGCH

- Oak frame / Upholstered Seat

202

Coffee Table D8ST-1010-SITB

100 39.4"

45 17.7" F 

Rectangular Desk - Small D8ST-1017-DESK-RE-SML

Composition in set

3007 / 3007-EXTS x4 / 3007 - ABM x3 / 3007 - W1DR x2

1-seater Left Arm 2019-M1LA

Designed by Toan Nguyen

- Upholstery / Oak base

1-seater Armless 2019-ALES

Ottoman 2019-OTTO

1-seater Right Arm 2019-M1RA