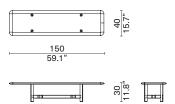

## BAGUA

Lounge Chair 2039-LGCH

- Oak frame / Upholstered Seat

202

Coffee Table D8ST-1010-SITB

100 39.4"

45 17.7" F 

Rectangular Desk - Small D8ST-1017-DESK-RE-SML

### Rectangular Desk - Medium D8ST-1017-DESK-RE-MED