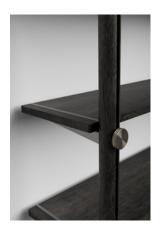

Designed by Michele De Lucchi

End-caps are designed with built-in magnets that allow easy attachment to shelves.

The post's footer can be adjusted up to 7mm.

Inumbra can be configured to specific needs. From variable width and height to positional cabinets, units can be added over time. It is precisely the multiple combinations and different positions of the elements on the structure that give it an unexpected rhythm, while still maintaining a motif of linearity and utilitarian usage.