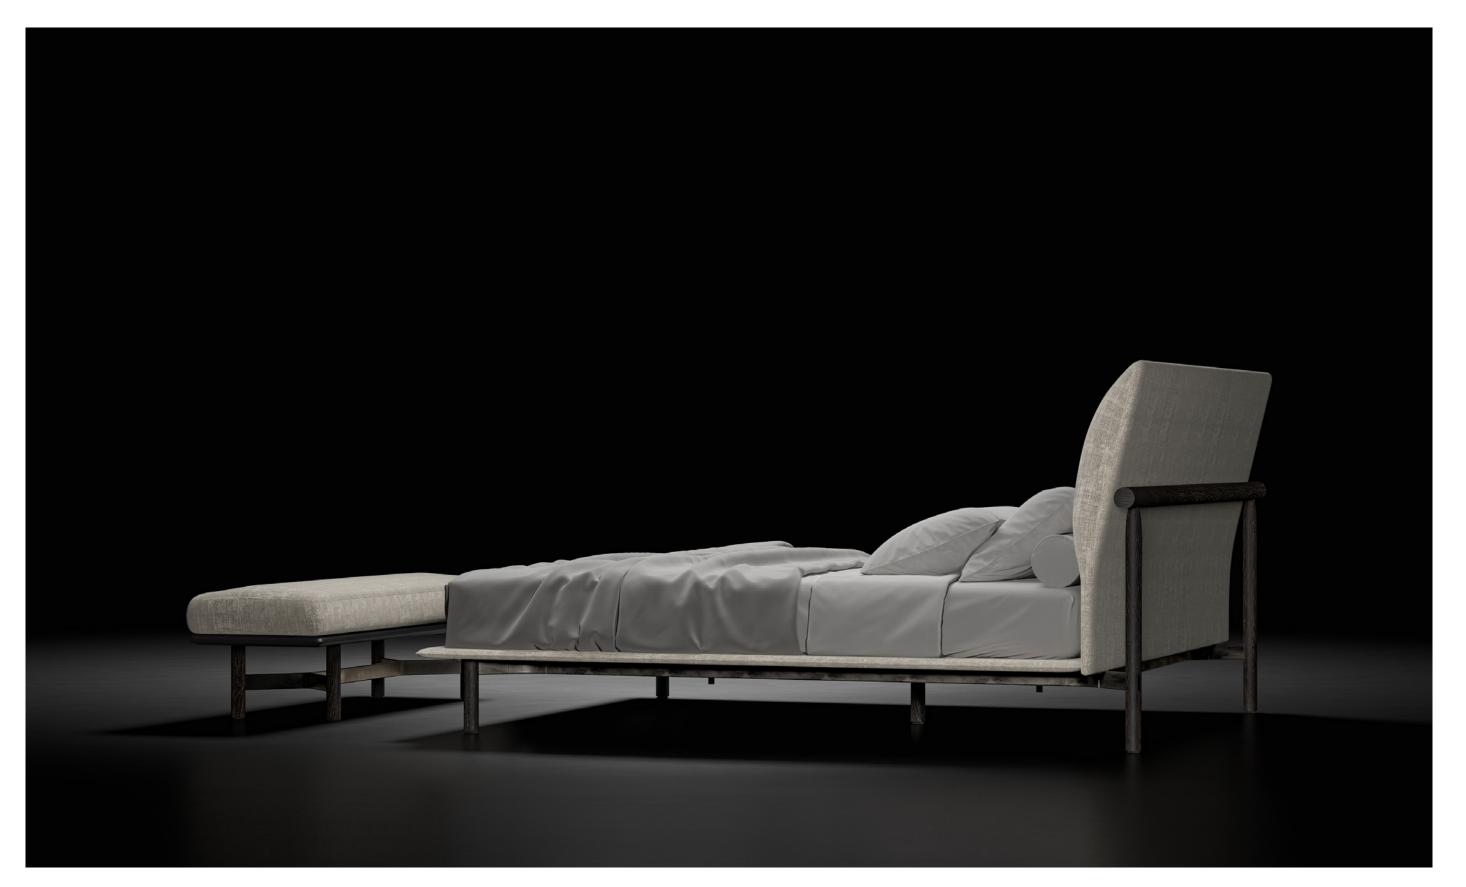

STILT BED & BENCH Neos Bark Dark Seared Oak

/ Antique Nickel

LIMEN NIGHT TABLE Padouk TOTE DRESSER Omari Putty Leather Dry Smoked Oak LOLA LOUNGE Noah Bark Dark Seared Oak

STILT BED

The Stilt Bed with its minimal look was designed to maximize relaxing comfort as well as deliver intuitive elegance, projecting the idea of an embrace, a haven. The tailoring finishes and finely crafted steel elements at the back transform the Stilt Bed into a refined centerpiece in solitary when placed in the middle of the room.

With generous foam for unparalleled comfort and seams of aesthetic precision that highlight the bed's silhouette, the Joss Bed symbolizes the elegance of simplicity. Its solid wood base features a subtle curvature inspired by the roofs of Southeast Asian temples, adding a touch of architecture to its contemporary design.