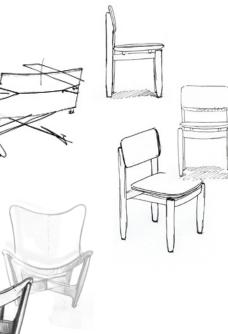

# BUOM

Designed by Jean-Marie Massaud

BUOM reinvents a familiar archetype with sophistication.
This solitary Lounge chair combines the elegance of suspended comfort with the sensuality of a robust structure. Its leather seat is moulded after the silhouette of full-blown sails, known as *buồm*, in Vietnamese traditional boat, and through expert craftsmanship, appears as if it's only touching the slanted legs. The solid oak frame enhances its sturdy support, with cross stretchers forming a visual dynamic with the seat's undulating lines.
BUOM is the timeless companion that embodies our demands for lightness and refinement.

BOW intrigues and enchants with a seat that appears to float. Its curved, inviting lines create the feeling of an Asian roof tile when many chairs are put together. Highly crafted precision gives the design an air of lightness, with tapered legs and curvilinear stretchers composing its soft, elegant profile. The backrest and seat follow an embracing, upholstered contour that eases the body into relaxation. Finely sculpted solid oak defines the chair's material warmth, and underlines its contemporary sophistication.