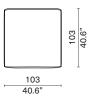

## BAGUA

Lounge Chair 2039-LGCH

- Oak frame / Upholstered Seat

202

Coffee Table D8ST-1010-SITB

100 39.4"

45 17.7" F 

Rectangular Desk - Small D8ST-1017-DESK-RE-SML