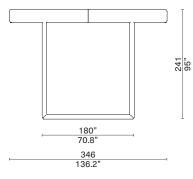

| AVAILABLE SIZES | (Frame) | (Frame)         |                 |                | (Mattress)     |                                 |  |
|-----------------|---------|-----------------|-----------------|----------------|----------------|---------------------------------|--|
| King Size       |         | W345<br>W135.8" | H88.5<br>H34.8" | L200<br>L78.7" | W180<br>W70.9" | Thickness 30<br>Thickness 11.8" |  |
| Queen Size      |         | W325<br>W128"   | H88.5<br>H34.8" | L200<br>L78.7" | W160<br>W63"   | Thickness 30<br>Thickness 11.8" |  |
| US King Size    |         | W358<br>W140.9" | H88.5<br>H34.8" | L200<br>L78.7" | W152<br>W63"   | Thickness 30<br>Thickness 11.8" |  |
| US Queen Size   |         | W317.5<br>W125" | 88.5<br>H34.8"  | L203<br>L79.9" | W152<br>W59.8" | Thickness 30<br>Thickness 11.8" |  |
| Cali King Size  |         | W348<br>W137"   | H88.5<br>H34.8" | L213<br>L83.9" | W183<br>W72"   | Thickness 30<br>Thickness 11.8" |  |