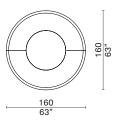

#### INUMBRA

Designed by Michele De Lucchi

Floor To Ceiling - Standard

| Adapter component                      | 3009-ADAP-H1 / 3009-EXTS-ADAP-H1 | H270 |
|----------------------------------------|----------------------------------|------|
| to create different                    | 3009-ADAP-H2 / 3009-EXTS-ADAP-H2 | H280 |
| heights of Inumbra<br>Floor to ceiling | 3009-ADAP-H3 / 3009-EXTS-ADAP-H3 | H290 |
| config:                                | 3009-ADAP-H4/ 3009-EXTS-ADAP-H4  | H300 |
|                                        | 3009-ADAP-H5 / 3009-EXTS-ADAP-H5 | H320 |