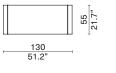

LIMEN

Designed by studioutte

- Padouk or Oak/ Metal

1033-RE-MED

27.5 10.8" 

Rectangular Coffee Table - Medium

Night Table 1033-NITB-RE

Ottoman 2038-OTTO