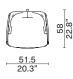

#### STYLE INDEX The drawings refer to the compositions as shown in the pictures. For further information on INUMBRA Standard - Medium **Extension - Medium** availability on sizes, we kindly ask you to get in touch with our stores. 3007-MED 3007-EXTS-MED Designed by Michele De Lucchi 45 COLLETTE Lounge Chair - Oak Frame / Steel Hardware 2020-LGCH <u>104</u> 41.1" <u>115</u> 45.3" 45 17.7" Designed by Adam Godrum - Oak or Ash Frame / Upholstered Seat 217 85.4" 217 85.4" 75.5 <u>37.5 35</u> 14.8" 13.8" 67.5 26.6" Cabinet Cabinet with Drawer 3007-CABN 3007-W1DR **Dining Chair Dining Chair with Arms** 2020 2020-ALES 1<sup>-</sup>58 43 54.5 21.5" 11.6 **3**.3<sup>1</sup>.21 <u>43.5</u> 17.1" 64.5 Standard - Large Extension - Large 77.5 3007-LAG 3007-EXTS-LAG 47.5 8 7" 45 17.7" 104 41.1" 115 45.3" 45 **Counter Stool** Stool Bar Stool 2020-COST 2020-LOST 2020-BAST 41 16.1" 41 15, 41 270.5 106.5" 270.5 106" 41 <u>38</u> 15" 74.5 29.3" 44.5 17.5" 64.5 25.4"