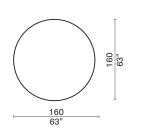

## STYLE INDEX

The drawings refer to the compositions as shown in the pictures. For further information on availability on sizes, we kindly ask you to get in touch with our stores.

Poker Table 4010

160 63" 60