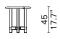

Ш

Round Table - Small

52.5 20.7"

<u>II</u>

Round Table - Large 1029-CI-LAG

> 90 35.4"

<u>11.8</u> 30 ℓ

Round Table - Medium 1029-CI-MED