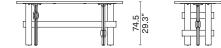

### **FAIF0**

- Oak or Fir / Marble / Steal

Round Dining Table with Lazy Susan - Medium 1010-CI-MED-ATM

Round Dining Table - Small 1010-CI-SML

74.5 29.3"