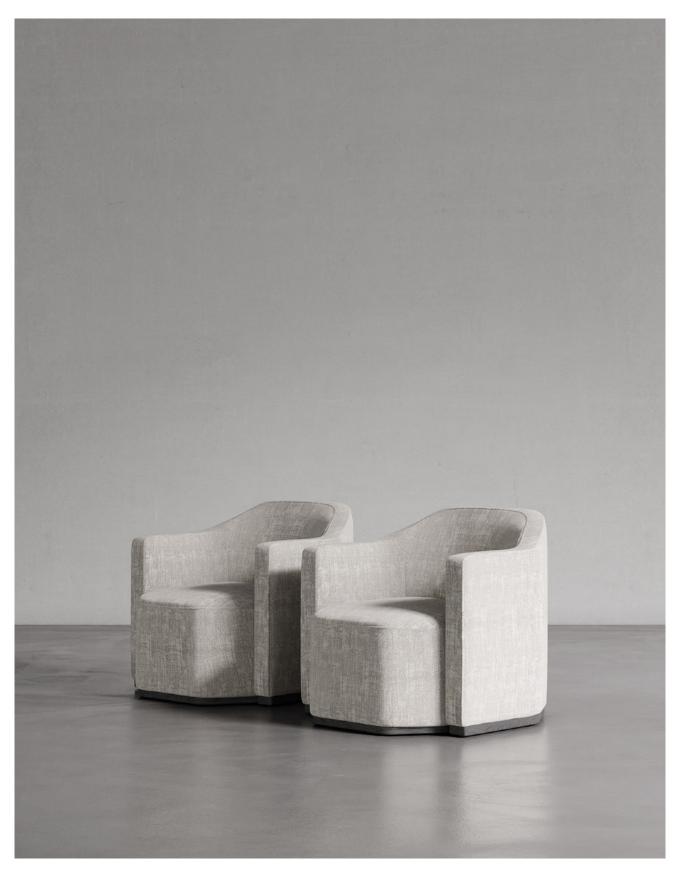

BOW intrigues and enchants with a seat that appears to float. Its curved, inviting lines create the feeling of an Asian roof tile when many chairs are put together. Highly crafted precision gives the design an air of lightness, with tapered legs and curvilinear stretchers composing its soft, elegant profile. The backrest and seat follow an embracing, upholstered contour that eases the body into relaxation. Finely sculpted solid oak defines the chair's material warmth, and underlines its contemporary sophistication.

Designed by Monica Förster

FAIFO ROUND DINING TABLE Burned Fir BOW CHAIR Omari Ink Black Leather Ebonized Oak BOW CHAIR Echo Thunder Beige Oak

Inspired by the soft, subtle hues and shapes of traditional Asian celadon ceramics, ORA exudes a quiet yet undeniable elegance and presence. The egg-shape marble top, paired with rich solid oak, creates a striking combination that radiates both warmth and refinement. Its modern, organic shape effortlessly complements both contemporary and classic interiors. The detachable Lazy