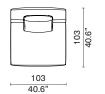

## BAGUA

Lounge Chair 2039-LGCH

- Oak frame / Upholstered Seat

202

Coffee Table D8ST-1010-SITB

100 39.4"

45 17.7" F 

Rectangular Desk - Small D8ST-1017-DESK-RE-SML