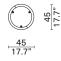

#### INUMBRA

Designed by Michele De Lucchi

Floor To Ceiling - Standard

| Adapter component                      | 3009-ADAP-H1 / 3009-EXTS-ADAP-H1 | H270 |
|----------------------------------------|----------------------------------|------|
| to create different                    | 3009-ADAP-H2 / 3009-EXTS-ADAP-H2 | H280 |
| heights of Inumbra<br>Floor to ceiling | 3009-ADAP-H3 / 3009-EXTS-ADAP-H3 | H290 |
| config:                                | 3009-ADAP-H4/ 3009-EXTS-ADAP-H4  | H300 |
|                                        | 3009-ADAP-H5 / 3009-EXTS-ADAP-H5 | H320 |