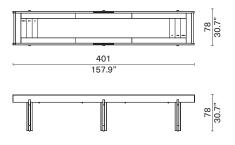

SHUFFLEBOARD TABLE

The table is a statement in robust simplicity and structural clarity. An oak board varnished with lacquer coating delivers exacting performance, with the landing surface outfitted in hand-stitched leather. Climatic adjusters are integrated underneath the tabletop to accommodate different levels of game for both casual and competitive players.

### Shuffleboard Table - Large 4006-LAG