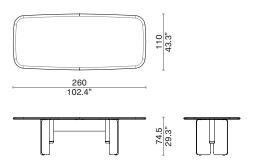

" Thickness 11.8"

L79.9" W76" Thickness 11.8"

L79.9" W59.8" Thickness 11.8"





### AMES

#### Low Dining Chair 2015-LDAL

- Oak legs / Upholstery / Brass





**Counter Chair** 2015-COCH





# ASSEMBLY

**Dining Chair** 2011

- Oak / Upholstery seat / Cast aluminium backrest

53.5 21.1" <u>52</u> 20.5"

82

Dining Chair 2015



Bar Chair 2015-BACH



Dining Chair with Arms 2011-AMCH



# DRIFT

- Oak / Steel



### **FAIF0**

- Oak or Fir / Marble / Steal

Round Dining Table with Lazy Susan - Medium 1010-CI-MED-ATM





Round Dining Table - Small 1010-CI-SML



74.5 29.3"

#### Rectangular Dining Table - Medium 1010-RE-MED



# Round Dining Table with Lazy Susan - Extra Large 1010-CI-EXL-ATM



Round Dining Table - Medium 1010-CI-MED



# Rectangular Dining Table - Large 1010-RE-LAG



# **FAIF0**

# Rectangular Dining Table - Extra Large 1010-RE-EXL

- Oak or Fir / Marble / Steal









Lounge Chair 2022-LGCH





Bar Chair 2022-BACH



100.5 39.6" 29.3"

- Lacquer

HIDA

GUI



Ш



Round Table - Small

52.5 20.7"



<u>II</u>

Round Table - Large 1029-CI-LAG

> 90 35.4"

<u>11.8</u> 30 ℓ

Round Table - Medium 1029-CI-MED

> 50 19.7"

45 17.7"

50



Dining Chair with Arms 2022-AMCH

- Oak frame / Upholstery / Leather strap











Metric unit: cm /inch

Sofa 2-seater 2022-BAQE



Counter Chair 2022-COCH



KNOT

Dining Chair 2026-ALES

- Oak

- Oak / Upholstery (chair)









Rectangular Dining Table - Small 1016-RE-SML







Round Dining Table - Small 1016-CI-SML



Round Dining Table - Large 1016-CI-LAG





Rectangular Dining Table - Medium 1016-RE-MED