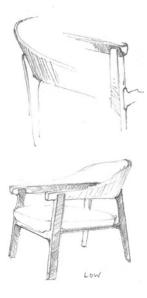

## COLLETTE

Through a harmony of verticals and curves, the Collette chair offers an abstract reference to the Vietnamese traditional script, and a love letter to the craftsmanship of timber. The design's sweeping backrest forms a collar that's instantly distinctive and inviting. Extended to swooping ridges of the armrests and their rounded ends, the frame provides ample support for ease and comfort. Elegant yet robust, Collette comes in with a wide range of upholstery for its seat cushion, lending the collection a level of formality and sophistication in any space it finds a home in.