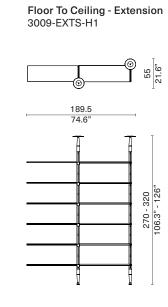

#### INUMBRA

Designed by Michele De Lucchi

Floor To Ceiling - Standard

| Adapter component                      | 3009-ADAP-H1 / 3009-EXTS-ADAP-H1 | H270 |
|----------------------------------------|----------------------------------|------|
| to create different                    | 3009-ADAP-H2 / 3009-EXTS-ADAP-H2 | H280 |
| heights of Inumbra<br>Floor to ceiling | 3009-ADAP-H3 / 3009-EXTS-ADAP-H3 | H290 |
| config:                                | 3009-ADAP-H4/ 3009-EXTS-ADAP-H4  | H300 |
|                                        | 3009-ADAP-H5 / 3009-EXTS-ADAP-H5 | H320 |