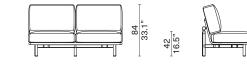

# STILT

rails

Designed by Toan Nguyen

- Oak frame / Steel structure / Upholstered headboard & Sofa 3-seater Left Corner without Arm 2017-3LCO

> 255.5 100.6"

37"

33.1

42 16.5" Sofa 3-seater Right Corner without Arm 2017-3RCO

255.5 100.6 " 94 37"

84 33.1