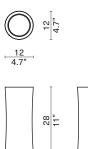

PIPE

The Pipe vase by studioutte is designed to bring design of natural grace to your everyday life. Its cylindrical, softly concave shape draws inspiration from the internodes of bamboo, a traditional craft material and literary symbol in many Asian cultures. Its hand-painted lacquer coating comes in black or oxblood color. Pipe is a simple yet charming decorative piece, a fine accent of relaxed harmony for any living interior.

Pipe Collection