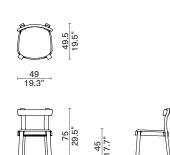

## BAGUA

Lounge Chair 2039-LGCH

- Oak frame / Upholstered Seat

202

Coffee Table D8ST-1010-SITB

100 39.4"

45 17.7" F 

Rectangular Desk - Small D8ST-1017-DESK-RE-SML