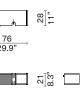

## BAGUA

Lounge Chair 2039-LGCH

- Oak frame / Upholstered Seat

202

Coffee Table D8ST-1010-SITB

100 39.4"

45 17.7" F 

Rectangular Desk - Small D8ST-1017-DESK-RE-SML