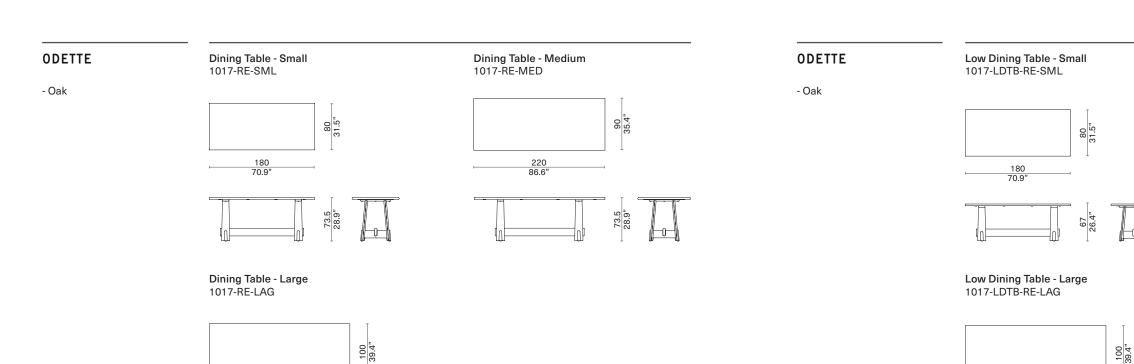

## ODETTE

Odette Collection draws inspiration from the enduring structures of Eastern architecture and objects, offering an appreciation for both cultural heritage and lasting craftsmanship. Crafted entirely from solid wood, the legs feature hand-finished convex and concave details, creating a visual illusion timber jostling against one another. Reinforced with a supporting beam, the traditional trapezoid-shaped legs provide a strong and dependable foundation, while other timber details give Odette a striking resemblance to a pagoda's gate.

#### Dining Table - Extra Large 1017-RE-EXL

260 102.4"

-0-||

67 26.4"

### Low Dining Table - Medium 1017-LDTB-RE-MED

| ODETTE                                        | - Console - Small<br>1017-CONS-SML                                |                                     | nsole - Medium<br>17-CONS-MED                                                                                                  | CHESS SET                                                                                                                                                         | Chess Board<br>4004       |
|-----------------------------------------------|-------------------------------------------------------------------|-------------------------------------|--------------------------------------------------------------------------------------------------------------------------------|-------------------------------------------------------------------------------------------------------------------------------------------------------------------|---------------------------|
| - Oak                                         |                                                                   |                                     | 200<br>78.7"<br>G <sup>1</sup><br>11<br>12<br>13<br>12<br>12<br>12<br>12<br>12<br>12<br>12<br>12<br>12<br>12<br>12<br>12<br>12 | - Chess board: Smoked oak<br>& ash wood / blackened<br>steel legs<br>- Chess pieces: Aluminium<br>with antique brass /<br>Blackened<br>-Container box: Oak & Pine |                           |
|                                               | Bench - Small<br>2023-BENC-SML                                    | Be<br>20                            | nch - Large<br>23-BENC-LAG                                                                                                     | <b>PIPE</b><br>- Lacquerware                                                                                                                                      | Pipe - Medium<br>5005-MED |
|                                               |                                                                   |                                     |                                                                                                                                |                                                                                                                                                                   | <u>.</u>                  |
| TORUS                                         | – Round Table - Small<br>1011-CI-SML                              | Round Table - Mediun<br>1011-CI-MED | n Round Table - Large<br>1011-CI-LAG                                                                                           |                                                                                                                                                                   |                           |
| - Fir top / Steel Pole /<br>Marble Base       | $ \begin{bmatrix} 48.5 \\ -1.9.1^{n} \\ 1.9.1^{n} \end{bmatrix} $ | 70<br>27.6"<br>[19]                 |                                                                                                                                |                                                                                                                                                                   |                           |
| VICUNA                                        | <br>Dining Chair                                                  |                                     |                                                                                                                                |                                                                                                                                                                   |                           |
| - Oak / Upholstered seat /<br>Blackened Steel | 2014<br>$a_{17.7"}^{a_{17.7}}$                                    |                                     |                                                                                                                                |                                                                                                                                                                   |                           |
|                                               |                                                                   |                                     |                                                                                                                                |                                                                                                                                                                   |                           |