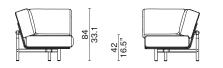

# STILT

rails

Designed by Toan Nguyen

- Oak frame / Steel structure / Upholstered headboard & Sofa 3-seater Left Corner without Arm 2017-3LCO

> 255.5 100.6"

37"

33.1

42 16.5" Sofa 3-seater Right Corner without Arm 2017-3RCO

255.5 100.6 " 94 37"

84 33.1