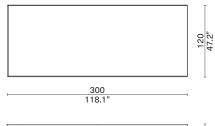

## BAGUA

Lounge Chair 2039-LGCH

- Oak frame / Upholstered Seat

202

Coffee Table D8ST-1010-SITB

100 39.4"

45 17.7" F 

Rectangular Desk - Small D8ST-1017-DESK-RE-SML