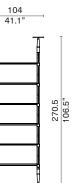

#### INUMBRA

Designed by Michele De Lucchi

Floor To Ceiling - Standard

| Adapter component                      | 3009-ADAP-H1 / 3009-EXTS-ADAP-H1 | H270 |
|----------------------------------------|----------------------------------|------|
| to create different                    | 3009-ADAP-H2 / 3009-EXTS-ADAP-H2 | H280 |
| heights of Inumbra<br>Floor to ceiling | 3009-ADAP-H3 / 3009-EXTS-ADAP-H3 | H290 |
| config:                                | 3009-ADAP-H4/ 3009-EXTS-ADAP-H4  | H300 |
|                                        | 3009-ADAP-H5 / 3009-EXTS-ADAP-H5 | H320 |