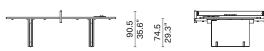

SHUFFLEBOARD TABLE

The table is a statement in robust simplicity and structural clarity. An oak board varnished with lacquer coating delivers exacting performance, with the landing surface outfitted in hand-stitched leather. Climatic adjusters are integrated underneath the tabletop to accommodate different levels of game for both casual and competitive players.

76.5 30.1"

> 78 30.7"

78 30.7'

Shuffleboard Table - Small

279.5 110"

4006-SML