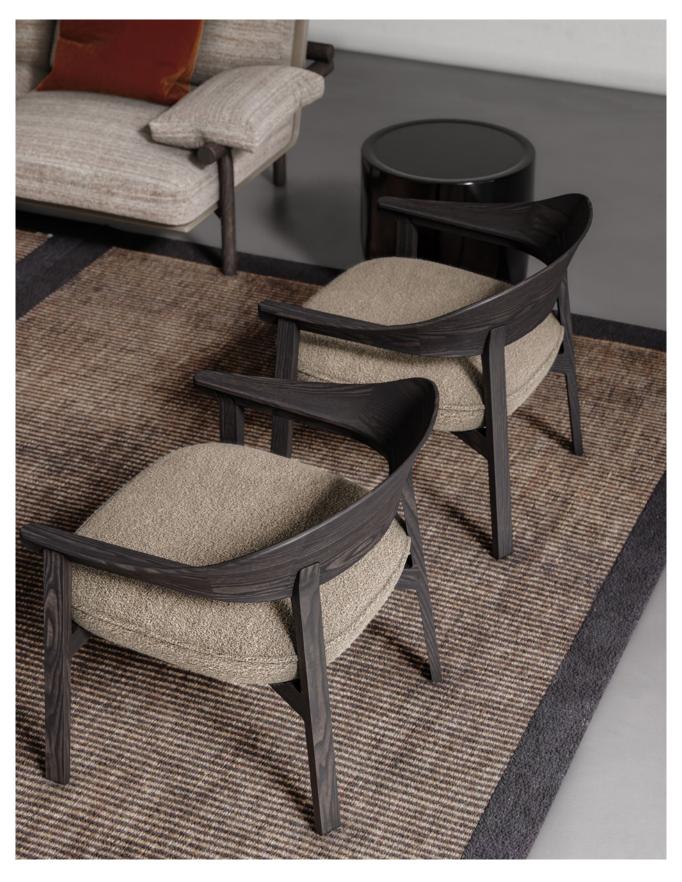

BOW intrigues and enchants with a seat that appears to float. Its curved, inviting lines create the feeling of an Asian roof tile when many chairs are put together. Highly crafted precision gives the design an air of lightness, with tapered legs and curvilinear stretchers composing its soft, elegant profile. The backrest and seat follow an embracing, upholstered contour that eases the body into relaxation. Finely sculpted solid oak defines the chair's material warmth, and underlines its contemporary sophistication.

Designed by Monica Förster

FAIFO ROUND DINING TABLE Burned Fir BOW CHAIR Omari Ink Black Leather Ebonized Oak BOW CHAIR Echo Thunder Beige Oak

Inspired by the soft, subtle hues and shapes of traditional Asian celadon ceramics, ORA exudes a quiet yet undeniable elegance and presence. The egg-shape marble top, paired with rich solid oak, creates a striking combination that radiates both warmth and refinement. Its modern, organic shape effortlessly complements both contemporary and classic interiors. The detachable Lazy