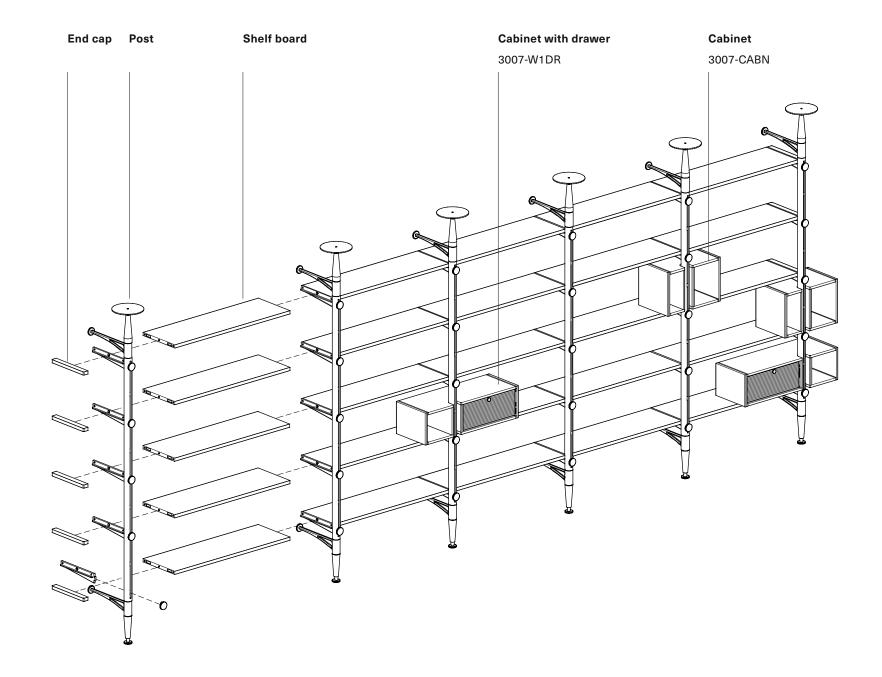

## INUMBRA

Inumbra is a collaborative study between Michele De Lucchi and District Eight, resulting in reinvention of modular components that build a shelving system. From sculptural stature to discreet details, lnumbra captures the Italian architect and designer's unique expressions, while highlighting District Eight's technical capability in paredback utility and clarifying aesthetic.

The structural elements are as easily assembled as seamlessly adjustable to varying needs and tastes. With unexpected rhythm and compositions, Inumbra poses a refreshing expression that casts new light on a longstanding staple.

Designed by Michele De Lucchi

End-caps are designed with built-in magnets that allow easy attachment to shelves.

The post's footer can be adjusted up to 7mm.

Inumbra can be configured to specific needs. From variable width and height to positional cabinets, units can be added over time. It is precisely the multiple combinations and different positions of the elements on the structure that give it an unexpected rhythm, while still maintaining a motif of linearity and utilitarian usage.

The brackets come in fitting options that allow flexible spacing between shelves. Inumbra can accommodate a wide range of displays, including books and folders, objects and rarities, among many other collections.

Cabinet and cabinet with drawer are reversible and fixed to any desired place on the shelving system.

STILT SOFA Noah Wheat Omari Sepia Leather

Dark Seared Oak Antique Copper

/

LIMEN COFFEE TABLE Dark Seared Oak