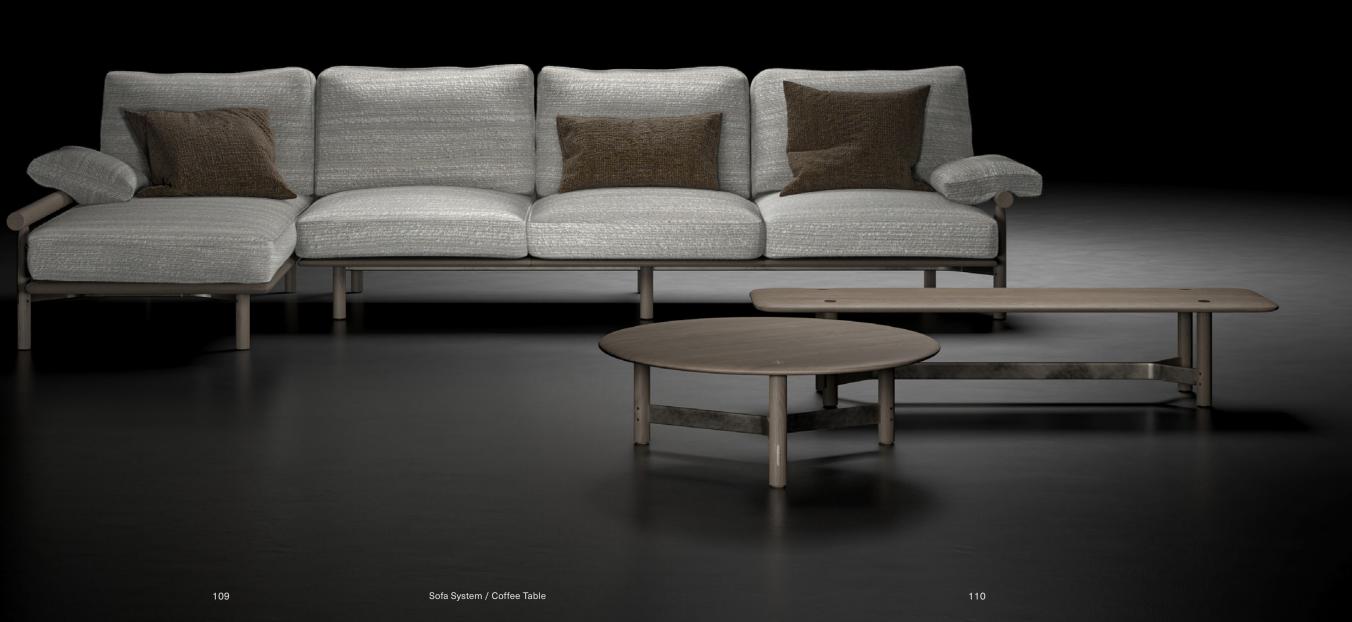

33

INUMBRA SHELF Ebonized Oak Antique Nickle

BAGUA SOFA Sila Fog Dark Seared Oak

BAGUA LOUNGE CHAIR Sila Fog Dark Seared Oak

FAIFO COFFEE TABLE Burned Fir

BAGUA

Our new sofa collection is inspired by the ancient diagram of *bagua*, in which the relationships of yin and yang are illustrated through symbols arranged in octagonal formations. An eight-sided oak base underpins the sofa's grounded structure. With full upholstery enfolds its enveloping contour, the seat bestirs plenitude of comfort. Perfect for intimate nooks or modest spaces, BAGUA casts a strong, graceful presence that blends well with contemporary decorations and lifestyles.

COFEEE TABLE

**FAIFO** 

The new Faifo variant is understated yet characterful. Perfect for commodious interiors, its sizable top provides a pleasing canvas to arrange more of your everyday objects. The hand-finished wood frame features three wings of legs, intriguing to behold from any angle. Made from solid oak or fir, it fully embraces the warm and natural beauty of wood grains. Available in a variety of color finishes and size variants, the collection brings in inspired possibilities tailored to your taste and needs.