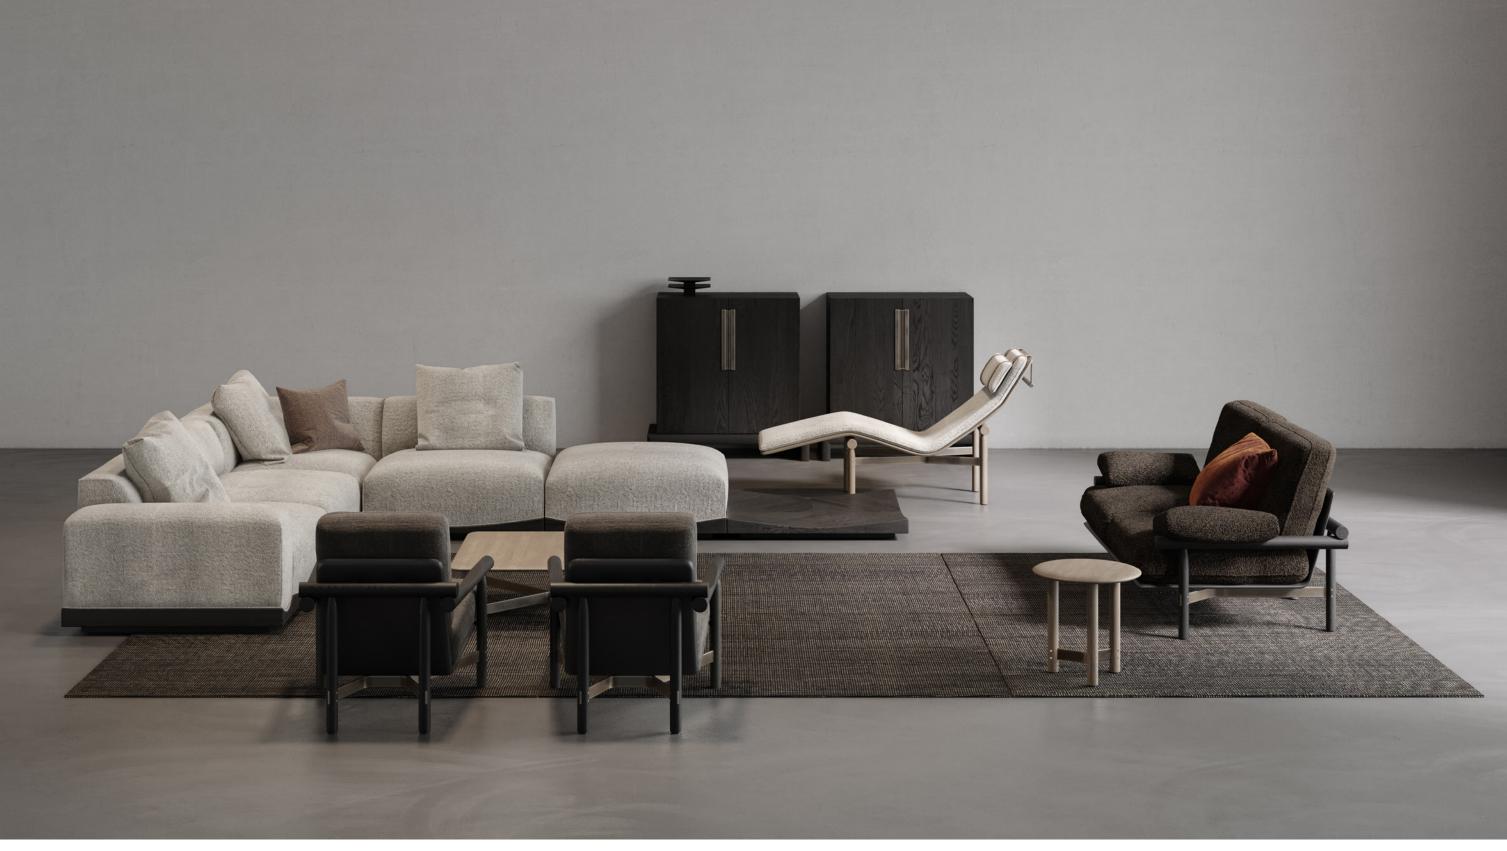

33

INUMBRA SHELF Ebonized Oak Antique Nickle

BAGUA SOFA Sila Fog Dark Seared Oak

BAGUA LOUNGE CHAIR Sila Fog Dark Seared Oak

FAIFO COFFEE TABLE Burned Fir

BAGUA

Our new sofa collection is inspired by the ancient diagram of *bagua*, in which the relationships of yin and yang are illustrated through symbols arranged in octagonal formations. An eight-sided oak base underpins the sofa's grounded structure. With full upholstery enfolds its enveloping contour, the seat bestirs plenitude of comfort. Perfect for intimate nooks or modest spaces, BAGUA casts a strong, graceful presence that blends well with contemporary decorations and lifestyles.

COFEEE TABLE

**FAIFO** 

The new Faifo variant is understated yet characterful. Perfect for commodious interiors, its sizable top provides a pleasing canvas to arrange more of your everyday objects. The hand-finished wood frame features three wings of legs, intriguing to behold from any angle. Made from solid oak or fir, it fully embraces the warm and natural beauty of wood grains. Available in a variety of color finishes and size variants, the collection brings in inspired possibilities tailored to your taste and needs.

TONKIN

CONSOLE

Our Tonkin console now comes in two new variants. Proportioned to offer more versatility for interior stylings, they expand on the original design's silhouette which references traditional temple gates in East Asian cultures. The console's minimal contour artfully blends curves and straight lines, subtly pronouncing the beauty of well-honed materials. Refined joinery lends it an air of lightness, where the hand-polished steel top appears to gently rest on the sculpted, solid oak base.