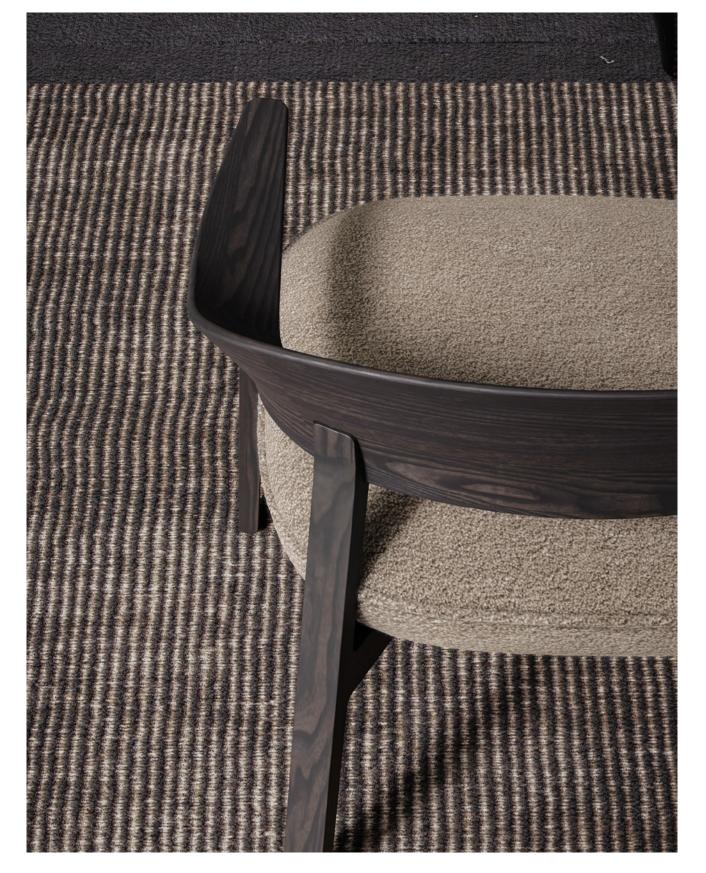

BOW intrigues and enchants with a seat that appears to float. Its curved, inviting lines create the feeling of an Asian roof tile when many chairs are put together. Highly crafted precision gives the design an air of lightness, with tapered legs and curvilinear stretchers composing its soft, elegant profile. The backrest and seat follow an embracing, upholstered contour that eases the body into relaxation. Finely sculpted solid oak defines the chair's material warmth, and underlines its contemporary sophistication.