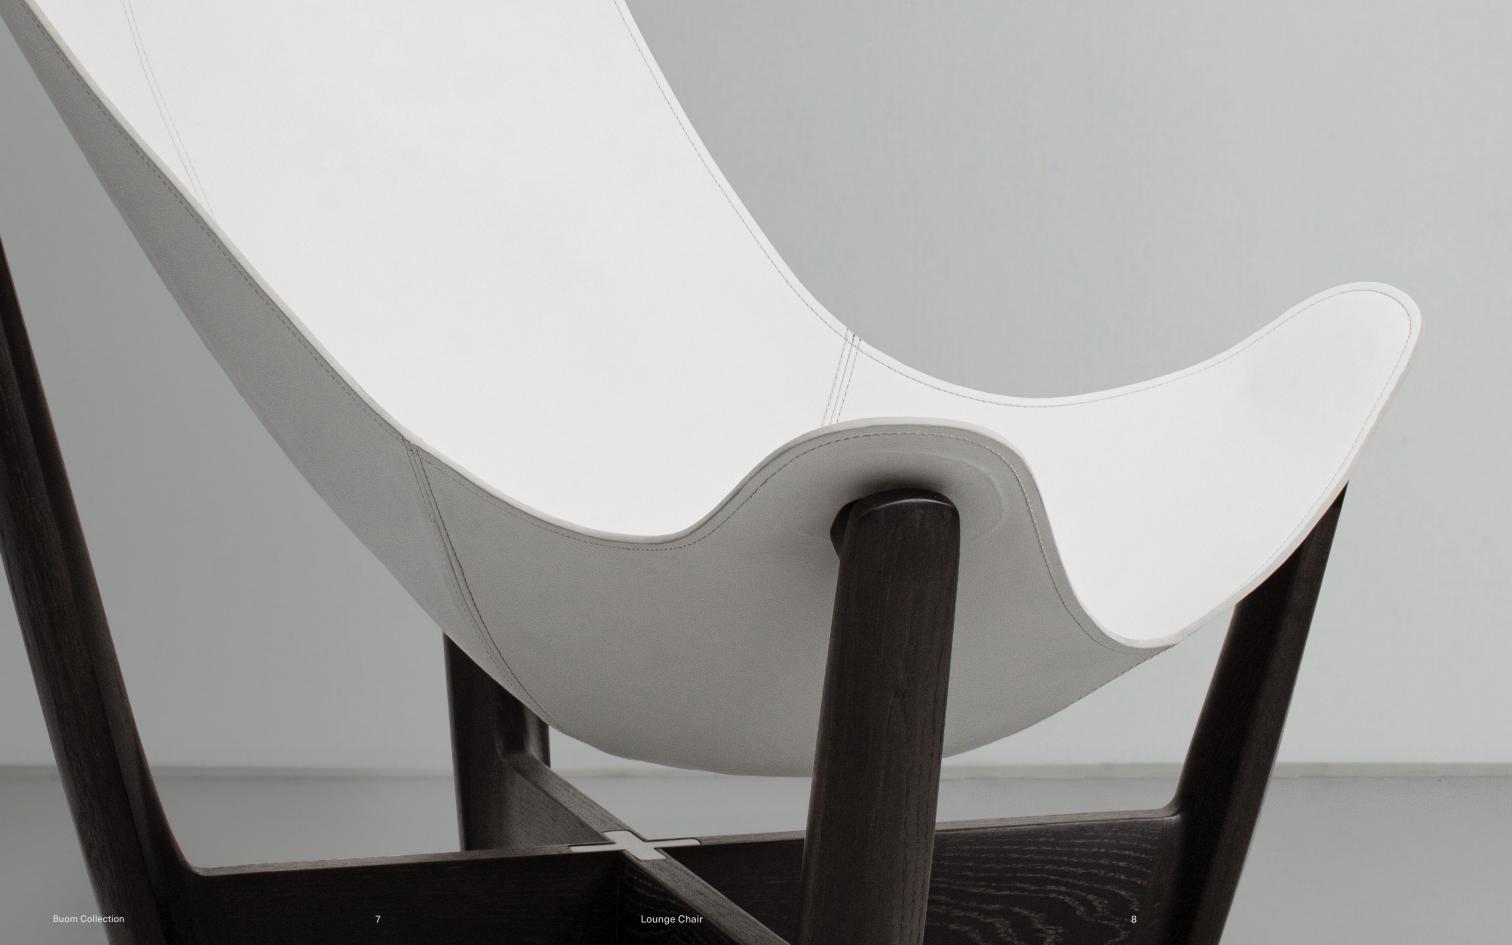

# BUOM

Designed by Jean-Marie Massaud

BUOM reinvents a familiar archetype with sophistication.
This solitary Lounge chair combines the elegance of suspended comfort with the sensuality of a robust structure. Its leather seat is moulded after the silhouette of full-blown sails, known as *buồm*, in Vietnamese traditional boat, and through expert craftsmanship, appears as if it's only touching the slanted legs. The solid oak frame enhances its sturdy support, with cross stretchers forming a visual dynamic with the seat's undulating lines.
BUOM is the timeless companion that embodies our demands for lightness and refinement.