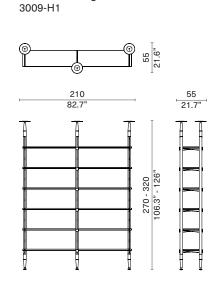

#### STYLE INDEX The drawings refer to the compositions as shown in the pictures. For further information on INUMBRA Standard - Medium **Extension - Medium** availability on sizes, we kindly ask you to get in touch with our stores. 3007-MED 3007-EXTS-MED Designed by Michele De Lucchi 45 COLLETTE Lounge Chair - Oak Frame / Steel Hardware 2020-LGCH <u>104</u> 41.1" <u>115</u> 45.3" 45 17.7" Designed by Adam Godrum - Oak or Ash Frame / Upholstered Seat 217 85.4" 217 85.4" 75.5 <u>37.5 35</u> 14.8" 13.8" 67.5 26.6" Cabinet Cabinet with Drawer 3007-CABN 3007-W1DR **Dining Chair Dining Chair with Arms** 2020 2020-ALES 1<sup>-</sup>58 43 54.5 21.5" 11.6 **3**.3<sup>1</sup>.21 <u>43.5</u> 17.1" 64.5 Standard - Large Extension - Large 77.5 3007-LAG 3007-EXTS-LAG 47.5 8 7" 45 17.7" 104 41.1" 115 45.3" 45 **Counter Stool** Stool Bar Stool 2020-COST 2020-LOST 2020-BAST 41 16.1" 41 15, 41 270.5 106.5" 270.5 106" 41 <u>38</u> 15" 74.5 29.3" 44.5 17.5" 64.5 25.4"

#### INUMBRA

Designed by Michele De Lucchi

Floor To Ceiling - Standard

| Adapter component                      | 3009-ADAP-H1 / 3009-EXTS-ADAP-H1 | H270 |
|----------------------------------------|----------------------------------|------|
| to create different                    | 3009-ADAP-H2 / 3009-EXTS-ADAP-H2 | H280 |
| heights of Inumbra<br>Floor to ceiling | 3009-ADAP-H3 / 3009-EXTS-ADAP-H3 | H290 |
| config:                                | 3009-ADAP-H4/ 3009-EXTS-ADAP-H4  | H300 |
|                                        | 3009-ADAP-H5 / 3009-EXTS-ADAP-H5 | H320 |