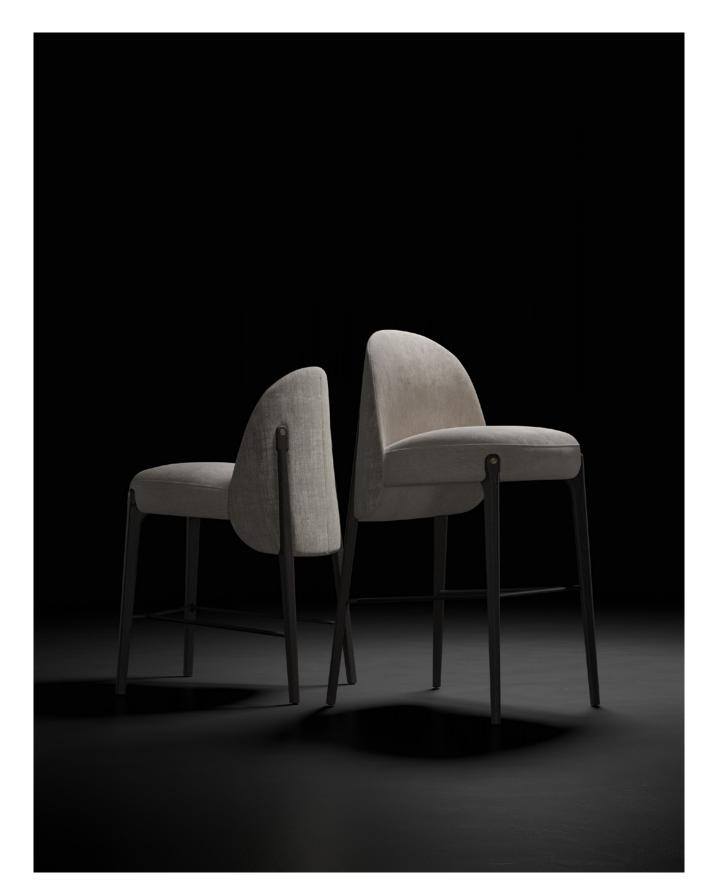

BOW intrigues and enchants with a seat that appears to float. Its curved, inviting lines create the feeling of an Asian roof tile when many chairs are put together. Highly crafted precision gives the design an air of lightness, with tapered legs and curvilinear stretchers composing its soft, elegant profile. The backrest and seat follow an embracing, upholstered contour that eases the body into relaxation. Finely sculpted solid oak defines the chair's material warmth, and underlines its contemporary sophistication.

Designed by Monica Förster

FAIFO ROUND DINING TABLE Burned Fir BOW CHAIR Omari Ink Black Leather Ebonized Oak BOW CHAIR Echo Thunder Beige Oak

Inspired by the soft, subtle hues and shapes of traditional Asian celadon ceramics, ORA exudes a quiet yet undeniable elegance and presence. The egg-shape marble top, paired with rich solid oak, creates a striking combination that radiates both warmth and refinement. Its modern, organic shape effortlessly complements both contemporary and classic interiors. The detachable Lazy