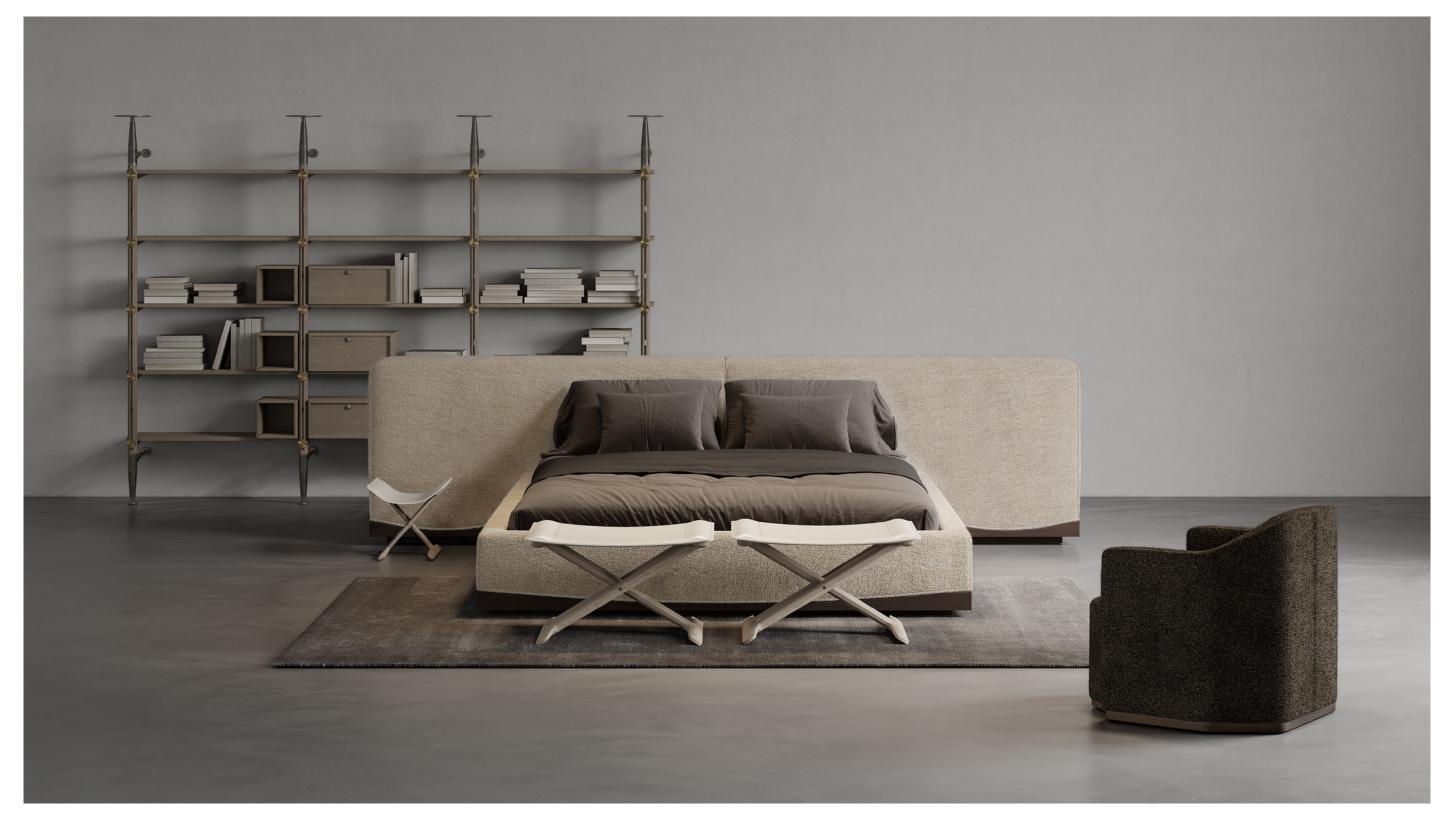

STILT BED & BENCH Neos Bark Dark Seared Oak

/ Antique Nickel

LIMEN NIGHT TABLE Padouk TOTE DRESSER Omari Putty Leather Dry Smoked Oak LOLA LOUNGE Noah Bark Dark Seared Oak

STILT BED

The Stilt Bed with its minimal look was designed to maximize relaxing comfort as well as deliver intuitive elegance, projecting the idea of an embrace, a haven. The tailoring finishes and finely crafted steel elements at the back transform the Stilt Bed into a refined centerpiece in solitary when placed in the middle of the room.

179

JOSS BED Echo Thunder Smoked Oak LODGE OTTOMAN Amos Light Leather Raw Oak LODGE BAG HOLDER Amos Light Leather Raw Oak INUMBRA WALL SHELVING Raw Oak Antique Nickel BAGUA LOUNGE Neos Bark Smoked Oak

JOSS BED

With generous foam for unparalleled comfort and seams of aesthetic precision that highlight the bed's silhouette, the Joss Bed symbolizes the elegance of simplicity. Its solid wood base features a subtle curvature inspired by the roofs of Southeast Asian temples, adding a touch of architecture to its contemporary design.