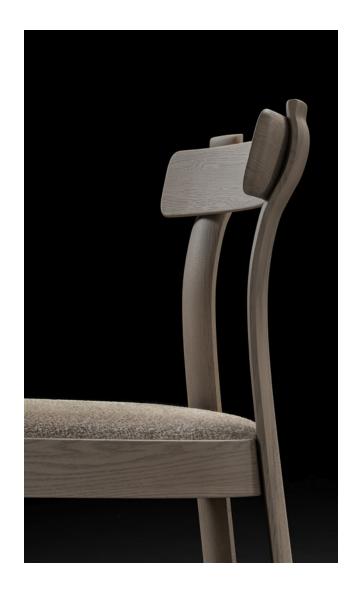

Sila Fog Smoked Oak KNOT CHAIR Sila Fog Dark Seared Oak KNOT ROUND DII Dark Seared Oak

D DINING TABLE *Oak*  DRIFT DROP DOWN CABINET & WALL SHELVING Dark Seared Oak

Drawing from the timeless art of weaving, the Knot Dining Chair embodies strength and fluidity. Influenced by the intricate patterns and durability of knotted structures, it features a solid oak frame and a curvilinear backrest, echoing the natural tension and release found in knotted forms. The design provides both aesthetic appeal and supportive comfort, reimagining traditional techniques for contemporary dining spaces.