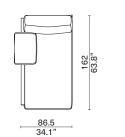

#### JOSS

#### Designed by Toan Nguyen

- Upholstery / Oak base

Bed - King

3021-KIN

| AVAILABLE SIZES | (Frame)        |                |               | (Mattress)     |                |                                 |
|-----------------|----------------|----------------|---------------|----------------|----------------|---------------------------------|
| King Size       | L241<br>L94.9" | W202<br>W79.5" | H96.5<br>H38" | L200<br>L78.7" | W180<br>W70.9" | Thickness 30<br>Thickness 11.8" |
| Queen Size      | L241<br>L94.9" | W182<br>W71.7" | H96.5<br>H38" | L200<br>L78.7" | W160<br>W63"   | Thickness 30<br>Thickness 11.8" |
| US King Size    | L246<br>L96.9" | W220<br>W86.6" | H96<br>H37.8" | L203<br>L79.9" | W193<br>W76"   | Thickness 30<br>Thickness 11.8" |
| US Queen Size   | L246<br>L96.9" | W179<br>W70.5" | H96<br>H37.8" | L203<br>L79.9" | W152<br>W59.8" | Thickness 30<br>Thickness 11.8" |