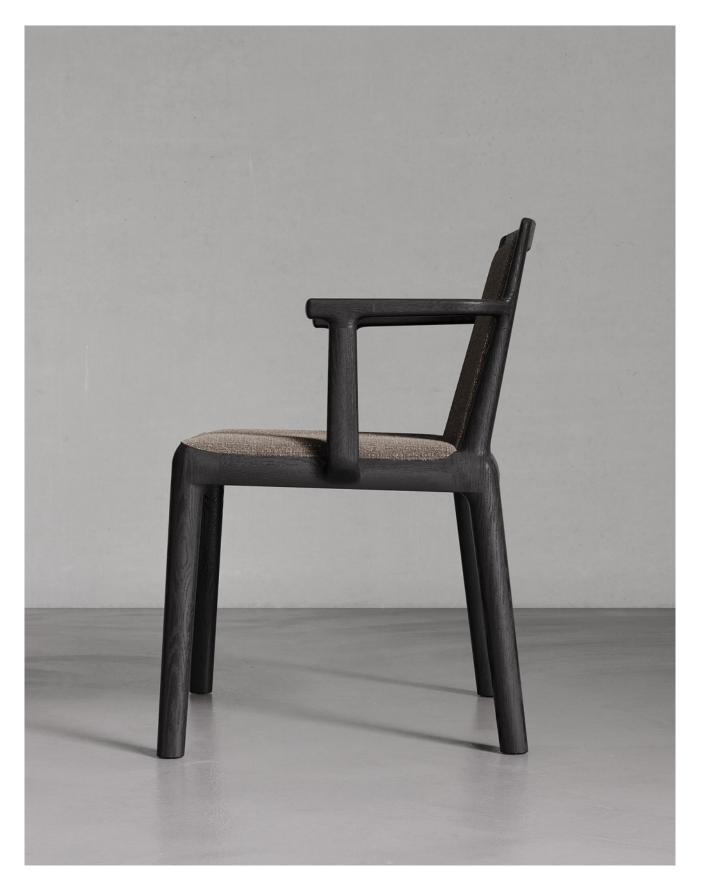

## COLLETTE

Through a harmony of verticals and curves, the Collette chair offers an abstract reference to the Vietnamese traditional script, and a love letter to the craftsmanship of timber. The design's sweeping backrest forms a collar that's instantly distinctive and inviting. Extended to swooping ridges of the armrests and their rounded ends, the frame provides ample support for ease and comfort. Elegant yet robust, Collette comes in with a wide range of upholstery for its seat cushion, lending the collection a level of formality and sophistication in any space it finds a home in.