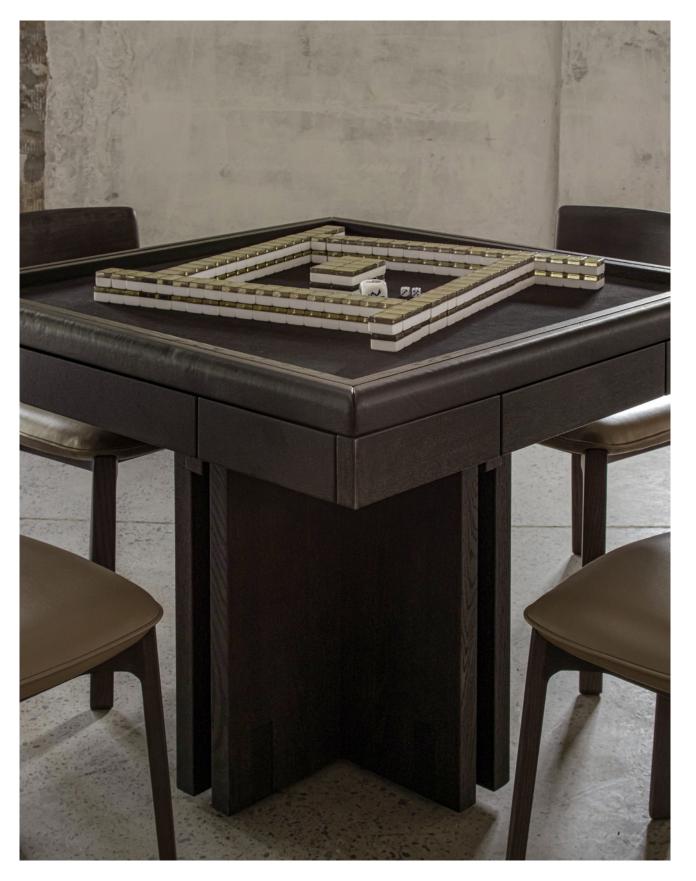

That timeless spirit is translated into DINH, in which classic game tables are reimagined as soulful collectibles for the contemporary home. In this new edition, woodworking craft takes center stage and forms the tables' sculptural build, whose monolithic frame mirrors the elegant placement of beams and columns that characterize Vietnamese modernist structures. Handcrafted features, namely the leather net on DINH Ping Pong Table or leather edges on DINH Mahjong and Poker Tables, further highlight the collection's nuanced aesthetic.

MAHJONG TABLE

Anchored in precision, the table incorporates practical features that define its depth and elegance. The softened edges are arrayed in leather, providing comfort for long, engaging play. The felt-lined surface assumes a monochromatic palette that accentuates its unifying tactility. Drawers for game pieces and drink placement add to its all-encompassing functionality.