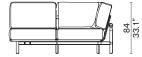

33

INUMBRA SHELF Ebonized Oak Antique Nickle

BAGUA SOFA Sila Fog Dark Seared Oak

BAGUA LOUNGE CHAIR Sila Fog Dark Seared Oak

FAIFO COFFEE TABLE Burned Fir

BAGUA

Our new sofa collection is inspired by the ancient diagram of *bagua*, in which the relationships of yin and yang are illustrated through symbols arranged in octagonal formations. An eight-sided oak base underpins the sofa's grounded structure. With full upholstery enfolds its enveloping contour, the seat bestirs plenitude of comfort. Perfect for intimate nooks or modest spaces, BAGUA casts a strong, graceful presence that blends well with contemporary decorations and lifestyles.