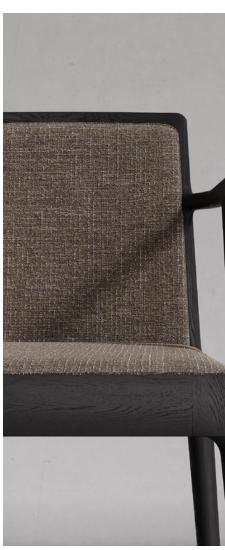

ODETTE DESK Dark Seared Oak

NÔM

Nôm is inspired by the calligraphy brushstrokes in *chữ Nôm*, a Vietnamese script of vernacularized Chinese characters once widely used by the country's learned class prior to the 20th century. The chair's frame is sculpted from solid oak, with fluid yet firm lines drawn from the balance and rhythm of ink flow. Joints are hand-sanded to create the aesthetic effect of seamless transitions. Refined textile upholstery rounds off its well-balanced seat, whose sense of grounding is comfortably felt from every angle.