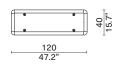

## BAGUA

Lounge Chair 2039-LGCH

- Oak frame / Upholstered Seat

202

Coffee Table D8ST-1010-SITB

100 39.4"

45 17.7" F 

Rectangular Desk - Small D8ST-1017-DESK-RE-SML