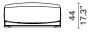

#### STYLE INDEX The drawings refer to the compositions as shown in the pictures. For further information on INUMBRA Standard - Medium **Extension - Medium** availability on sizes, we kindly ask you to get in touch with our stores. 3007-MED 3007-EXTS-MED Designed by Michele De Lucchi 45 COLLETTE Lounge Chair - Oak Frame / Steel Hardware 2020-LGCH <u>104</u> 41.1" <u>115</u> 45.3" 45 17.7" Designed by Adam Godrum - Oak or Ash Frame / Upholstered Seat 217 85.4" 217 85.4" 75.5 <u>37.5 35</u> 14.8" 13.8" 67.5 26.6" Cabinet Cabinet with Drawer 3007-CABN 3007-W1DR **Dining Chair Dining Chair with Arms** 2020 2020-ALES 1<sup>-</sup>58 43 54.5 21.5" 11.6 **3**.3<sup>1</sup>.21 <u>43.5</u> 17.1" 64.5 Standard - Large Extension - Large 77.5 3007-LAG 3007-EXTS-LAG 47.5 8 7" 45 17.7" 104 41.1" 115 45.3" 45 **Counter Stool** Stool Bar Stool 2020-COST 2020-LOST 2020-BAST 41 16.1" 41 15, 41 270.5 106.5" 270.5 106" 41 <u>38</u> 15" 74.5 29.3" 44.5 17.5" 64.5 25.4"