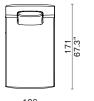

## BAGUA

Lounge Chair 2039-LGCH

- Oak frame / Upholstered Seat

202

Coffee Table D8ST-1010-SITB

100 39.4"

45 17.7" F 

Rectangular Desk - Small D8ST-1017-DESK-RE-SML