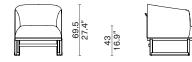

## BAGUA

Lounge Chair 2039-LGCH

- Oak frame / Upholstered Seat

202

Coffee Table D8ST-1010-SITB

100 39.4"

45 17.7" F 

Rectangular Desk - Small D8ST-1017-DESK-RE-SML

### Rectangular Desk - Medium D8ST-1017-DESK-RE-MED