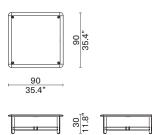

## BAGUA

Lounge Chair 2039-LGCH

- Oak frame / Upholstered Seat

202

Coffee Table D8ST-1010-SITB

100 39.4"

45 17.7" F 

Rectangular Desk - Small D8ST-1017-DESK-RE-SML