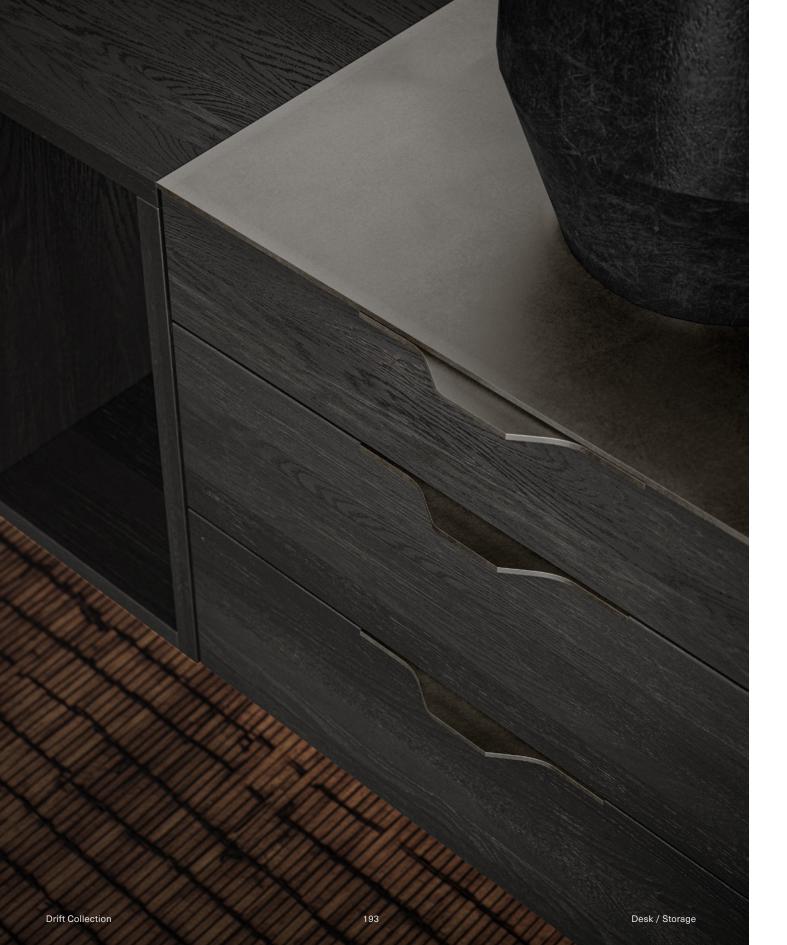

DRIFT

Drift is a collection of wall-mounted desks, shelves, cabinets and drawers that create the perfect storage system for home and office. These fit-for-purpose modules can be sized, combined and configured according to your exact need and space. Every Drift module features a hand-polished steel top, offering tactile contrast with their sturdy oak frames and inviting tasteful arrangement of your everyday objects. Cabinets and drawers are fitted with brass pulls for gratifying hand feel and seamless use.