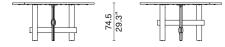

#### STYLE INDEX The drawings refer to the compositions as shown in the pictures. For further information on INUMBRA Standard - Medium **Extension - Medium** availability on sizes, we kindly ask you to get in touch with our stores. 3007-MED 3007-EXTS-MED Designed by Michele De Lucchi 45 COLLETTE Lounge Chair - Oak Frame / Steel Hardware 2020-LGCH <u>104</u> 41.1" <u>115</u> 45.3" 45 17.7" Designed by Adam Godrum - Oak or Ash Frame / Upholstered Seat 217 85.4" 217 85.4" 75.5 <u>37.5 35</u> 14.8" 13.8" 67.5 26.6" Cabinet Cabinet with Drawer 3007-CABN 3007-W1DR **Dining Chair Dining Chair with Arms** 2020 2020-ALES 1<sup>-</sup>58 43 54.5 21.5" 11.6 **3**.3<sup>1</sup>.21 <u>43.5</u> 17.1" 64.5 Standard - Large Extension - Large 77.5 3007-LAG 3007-EXTS-LAG 47.5 8 7" 45 17.7" 104 41.1" 115 45.3" 45 **Counter Stool** Stool Bar Stool 2020-COST 2020-LOST 2020-BAST 41 16.1" 41 15, 41 270.5 106.5" 270.5 106" 41 <u>38</u> 15" 74.5 29.3" 44.5 17.5" 64.5 25.4"