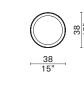

#### STYLE INDEX The drawings refer to the compositions as shown in the pictures. For further information on INUMBRA Standard - Medium **Extension - Medium** availability on sizes, we kindly ask you to get in touch with our stores. 3007-MED 3007-EXTS-MED Designed by Michele De Lucchi 45 COLLETTE Lounge Chair - Oak Frame / Steel Hardware 2020-LGCH <u>104</u> 41.1" <u>115</u> 45.3" 45 17.7" Designed by Adam Godrum - Oak or Ash Frame / Upholstered Seat 217 85.4" 217 85.4" 75.5 <u>37.5 35</u> 14.8" 13.8" 67.5 26.6" Cabinet Cabinet with Drawer 3007-CABN 3007-W1DR **Dining Chair Dining Chair with Arms** 2020 2020-ALES 1<sup>-</sup>58 43 54.5 21.5" 11.6 **3**.3<sup>1</sup>.21 <u>43.5</u> 17.1" 64.5 Standard - Large Extension - Large 77.5 3007-LAG 3007-EXTS-LAG 47.5 8 7" 45 17.7" 104 41.1" 115 45.3" 45 **Counter Stool** Stool Bar Stool 2020-COST 2020-LOST 2020-BAST 41 16.1" 41 15, 41 270.5 106.5" 270.5 106" 41 <u>38</u> 15" 74.5 29.3" 44.5 17.5" 64.5 25.4"