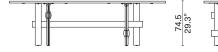

### **FAIF0**

- Oak or Fir / Marble / Steal

Round Dining Table with Lazy Susan - Medium 1010-CI-MED-ATM

Round Dining Table - Small 1010-CI-SML

74.5 29.3"