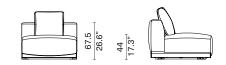

#### STYLE INDEX The drawings refer to the compositions as shown in the pictures. For further information on INUMBRA Standard - Medium **Extension - Medium** availability on sizes, we kindly ask you to get in touch with our stores. 3007-MED 3007-EXTS-MED Designed by Michele De Lucchi 45 COLLETTE Lounge Chair - Oak Frame / Steel Hardware 2020-LGCH <u>104</u> 41.1" <u>115</u> 45.3" 45 17.7" Designed by Adam Godrum - Oak or Ash Frame / Upholstered Seat 217 85.4" 217 85.4" 75.5 <u>37.5 35</u> 14.8" 13.8" 67.5 26.6" Cabinet Cabinet with Drawer 3007-CABN 3007-W1DR **Dining Chair Dining Chair with Arms** 2020 2020-ALES 1<sup>-</sup>58 43 54.5 21.5" 11.6 **3**.3<sup>1</sup>.21 <u>43.5</u> 17.1" 64.5 Standard - Large Extension - Large 77.5 3007-LAG 3007-EXTS-LAG 47.5 8 7" 45 17.7" 104 41.1" 115 45.3" 45 **Counter Stool** Stool Bar Stool 2020-COST 2020-LOST 2020-BAST 41 16.1" 41 15, 41 270.5 106.5" 270.5 106" 41 <u>38</u> 15" 74.5 29.3" 44.5 17.5" 64.5 25.4"