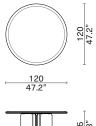

## BAGUA

Lounge Chair 2039-LGCH

- Oak frame / Upholstered Seat

202

Coffee Table D8ST-1010-SITB

100 39.4"

45 17.7" F 

Rectangular Desk - Small D8ST-1017-DESK-RE-SML