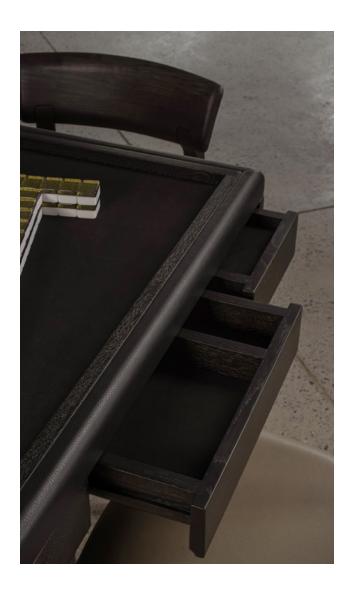

MAHJONG TABLE

Anchored in precision, the table incorporates practical features that define its depth and elegance. The softened edges are arrayed in leather, providing comfort for long, engaging play. The felt-lined surface assumes a monochromatic palette that accentuates its unifying tactility. Drawers for game pieces and drink placement add to its all-encompassing functionality.