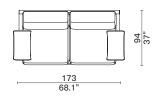

# Sofa 2-seater with Right Arm 2016-2SRA

Sofa 2-seater - Large 2016-2SEA-LAG

Sofa 3-seater without Arm 2016-3SWO

]

#### Sofa 3-seater 2016-3SEA

Designed by Toan Nguyen

- Oak frame / Steel structure / Upholstered headboard & rails

Sofa 3-seater with Left Arm 2016-3SWL

Sofa Corner 2017-M1CN

Sofa 2-seater Left Corner without Arm 2017-2LCO