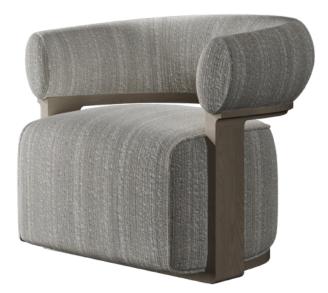

BOW intrigues and enchants with a seat that appears to float. Its curved, inviting lines create the feeling of an Asian roof tile when many chairs are put together. Highly crafted precision gives the design an air of lightness, with tapered legs and curvilinear stretchers composing its soft, elegant profile. The backrest and seat follow an embracing, upholstered contour that eases the body into relaxation. Finely sculpted solid oak defines the chair's material warmth, and underlines its contemporary sophistication.

Designed by Monica Förster

FAIFO ROUND DINING TABLE Burned Fir BOW CHAIR Omari Ink Black Leather Ebonized Oak BOW CHAIR Echo Thunder Beige Oak

Inspired by the soft, subtle hues and shapes of traditional Asian celadon ceramics, ORA exudes a quiet yet undeniable elegance and presence. The egg-shape marble top, paired with rich solid oak, creates a striking combination that radiates both warmth and refinement. Its modern, organic shape effortlessly complements both contemporary and classic interiors. The detachable Lazy