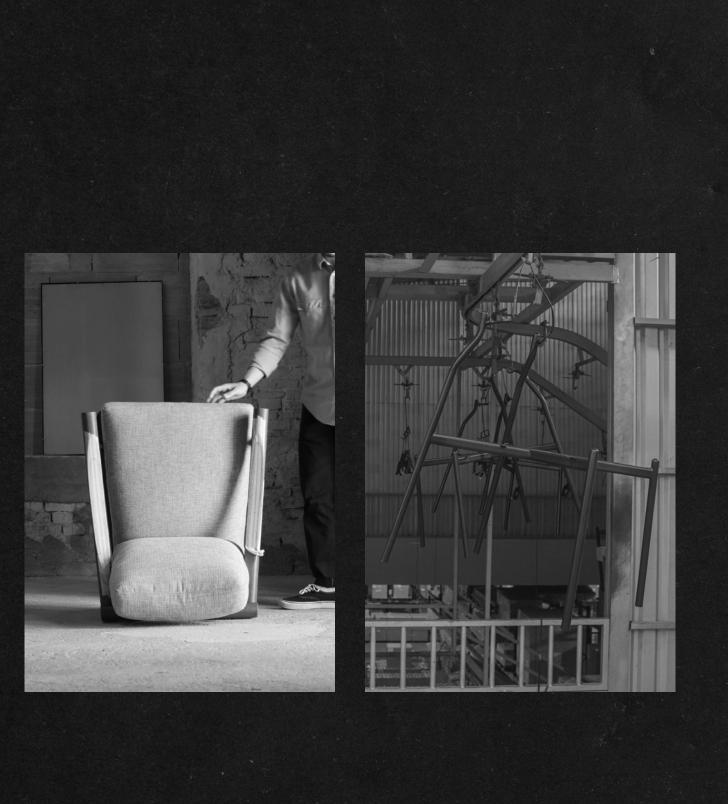

# BUOM

Designed by Jean-Marie Massaud

BUOM reinvents a familiar archetype with sophistication.
This solitary Lounge chair combines the elegance of suspended comfort with the sensuality of a robust structure. Its leather seat is moulded after the silhouette of full-blown sails, known as *buồm*, in Vietnamese traditional boat, and through expert craftsmanship, appears as if it's only touching the slanted legs. The solid oak frame enhances its sturdy support, with cross stretchers forming a visual dynamic with the seat's undulating lines.
BUOM is the timeless companion that embodies our demands for lightness and refinement.

## Made, Manufactured, Crafted

The ethos of District Eight design and production was established early on. Our products are made to be used reliably and to be durable through wear and tear, just like industrial tools or workwear would. This level of quality can only be achieved with the right balance of machinery and crafty hands.