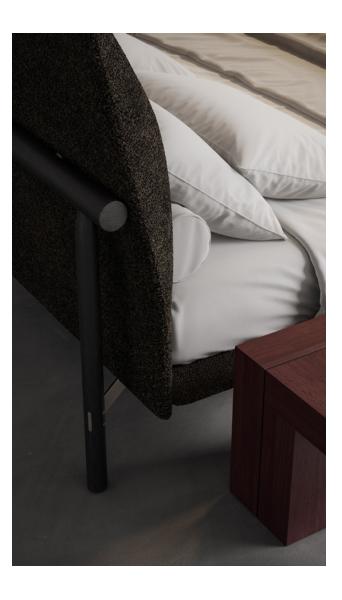

STILT BED & BENCH Neos Bark Dark Seared Oak

/ Antique Nickel

LIMEN NIGHT TABLE Padouk TOTE DRESSER Omari Putty Leather Dry Smoked Oak LOLA LOUNGE Noah Bark Dark Seared Oak

STILT BED

The Stilt Bed with its minimal look was designed to maximize relaxing comfort as well as deliver intuitive elegance, projecting the idea of an embrace, a haven. The tailoring finishes and finely crafted steel elements at the back transform the Stilt Bed into a refined centerpiece in solitary when placed in the middle of the room.

With generous foam for unparalleled comfort and seams of aesthetic precision that highlight the bed's silhouette, the Joss Bed symbolizes the elegance of simplicity. Its solid wood base features a subtle curvature inspired by the roofs of Southeast Asian temples, adding a touch of architecture to its contemporary design.