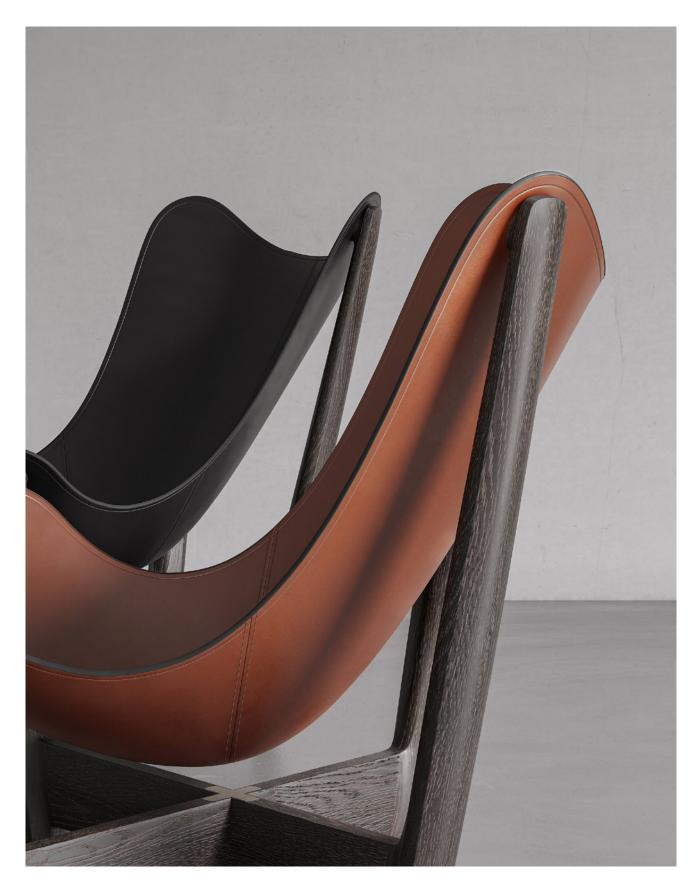

# BUOM

Designed by Jean-Marie Massaud

BUOM reinvents a familiar archetype with sophistication.
This solitary Lounge chair combines the elegance of suspended comfort with the sensuality of a robust structure. Its leather seat is moulded after the silhouette of full-blown sails, known as *buồm*, in Vietnamese traditional boat, and through expert craftsmanship, appears as if it's only touching the slanted legs. The solid oak frame enhances its sturdy support, with cross stretchers forming a visual dynamic with the seat's undulating lines.
BUOM is the timeless companion that embodies our demands for lightness and refinement.