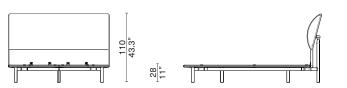

#### Designed by Toan Nguyen

- Upholstery / Oak base

Bed - King

3021-KIN

| AVAILABLE SIZES | (Frame)        |                |               | (Mattress)     |                |                                 |
|-----------------|----------------|----------------|---------------|----------------|----------------|---------------------------------|
| King Size       | L241<br>L94.9" | W202<br>W79.5" | H96.5<br>H38" | L200<br>L78.7" | W180<br>W70.9" | Thickness 30<br>Thickness 11.8" |
| Queen Size      | L241<br>L94.9" | W182<br>W71.7" | H96.5<br>H38" | L200<br>L78.7" | W160<br>W63"   | Thickness 30<br>Thickness 11.8" |
| US King Size    | L246<br>L96.9" | W220<br>W86.6" | H96<br>H37.8" | L203<br>L79.9" | W193<br>W76"   | Thickness 30<br>Thickness 11.8" |
| US Queen Size   | L246<br>L96.9" | W179<br>W70.5" | H96<br>H37.8" | L203<br>L79.9" | W152<br>W59.8" | Thickness 30<br>Thickness 11.8" |