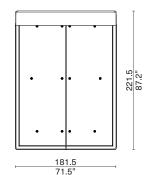

#### Rectangular Table - Large 1007-RE-LAG

Round Table - Medium 1007-CI-MED

Round Table - Extra Large 1007-CI-EXL

Bed - King 3008-KIN

AVAILABLE SIZES (Frame) Super King Size L241.5 W201.5 H110 L95.1" W79.3" H43.3" King Size L221.5 W181.5 H110 L87.2" W71.5" H43.3" Queen Size L221.5 W161.5 H110 L87.2" W63.6" H43.3" US King Size L225.5 W194.5 H110 L112.8" W76.6" H43.3" US Queen Size L225.5 W154.5 H110 L112.8" W60.8" H43.3"