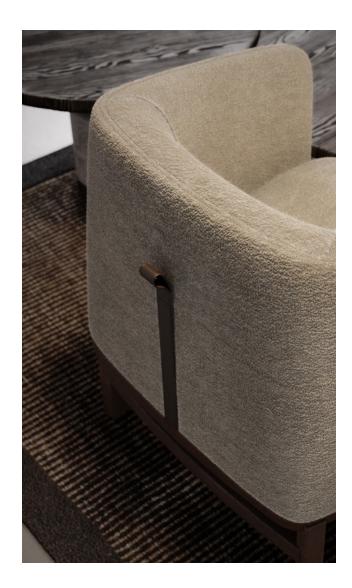

## COLLETTE

Through a harmony of verticals and curves, the Collette chair offers an abstract reference to the Vietnamese traditional script, and a love letter to the craftsmanship of timber. The design's sweeping backrest forms a collar that's instantly distinctive and inviting. Extended to swooping ridges of the armrests and their rounded ends, the frame provides ample support for ease and comfort. Elegant yet robust, Collette comes in with a wide range of upholstery for its seat cushion, lending the collection a level of formality and sophistication in any space it finds a home in.