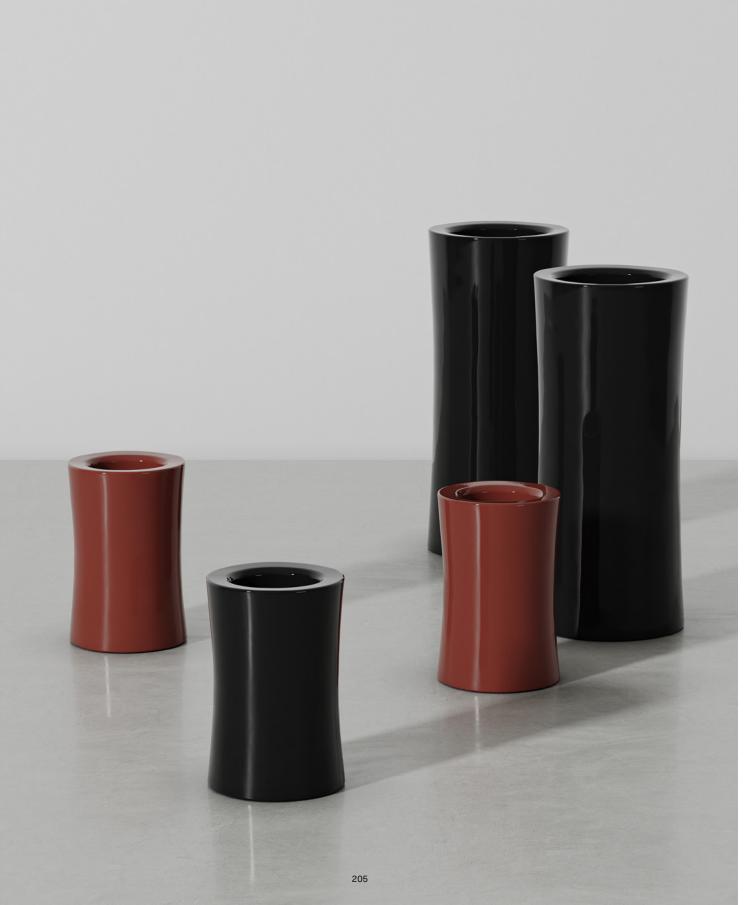

PIPE

The Pipe vase by studioutte is designed to bring design of natural grace to your everyday life. Its cylindrical, softly concave shape draws inspiration from the internodes of bamboo, a traditional craft material and literary symbol in many Asian cultures. Its hand-painted lacquer coating comes in black or oxblood color. Pipe is a simple yet charming decorative piece, a fine accent of relaxed harmony for any living interior.