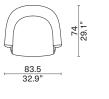

GUI

The GUI collection embodies the resilience and spirit of Vietnam's highlands through its interpretation of the traditional Gùi – a woven back-basket. Each table, available in three sizes, mirrors the Gùi's shape - a round top symbolizing the sky and a square base grounding it to the earth, reflecting a cycle where the sky nourishes the land. The collection's lacquered finish nods to East Asian artistry, celebrating centuries-old techniques while bringing a touch of contemporary sophistication. This intersection of culture and modern design gives the GUI tables their unique narrative depth and versatility for various living spaces.