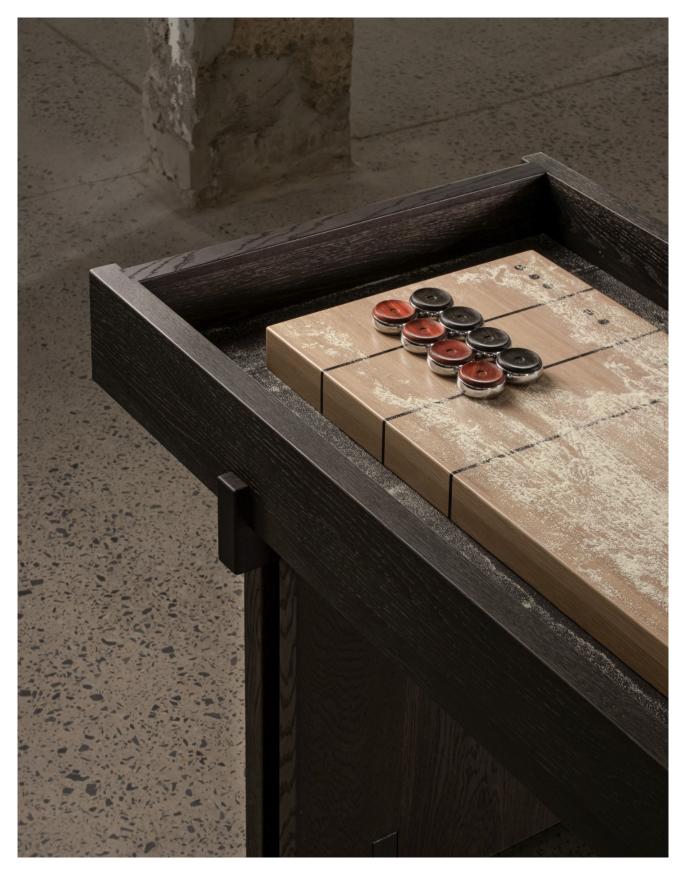

MAHJONG TABLE

Anchored in precision, the table incorporates practical features that define its depth and elegance. The softened edges are arrayed in leather, providing comfort for long, engaging play. The felt-lined surface assumes a monochromatic palette that accentuates its unifying tactility. Drawers for game pieces and drink placement add to its all-encompassing functionality.