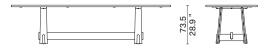

<u>11.8</u> 30 ℓ

Round Table - Medium 1029-CI-MED

> 50 19.7"

45 17.7"

50



Dining Chair with Arms 2022-AMCH

- Oak frame / Upholstery / Leather strap











Metric unit: cm /inch

Sofa 2-seater 2022-BAQE



Counter Chair 2022-COCH



KNOT

Dining Chair 2026-ALES

- Oak

- Oak / Upholstery (chair)









Rectangular Dining Table - Small 1016-RE-SML







Round Dining Table - Small 1016-CI-SML



Round Dining Table - Large 1016-CI-LAG





Rectangular Dining Table - Medium 1016-RE-MED





KNOT

- Oak

Rectangular Dining Table - Large 1016-RE-LAG





Rectangular Dining Table - Extra Large 1016-RE-EXL





LOLA

#### Sofa 2-seater 2021-CPS2

- Oak frame / Upholstery





Metric unit: cm /inch





Lounge Chair 2021-CPS1











#### Dining Table - Extra Large 1017-RE-EXL







260 102.4"





-0-||

67 26.4"

### Low Dining Table - Medium 1017-LDTB-RE-MED



| ODETTE                                        | - Console - Small<br>1017-CONS-SML                                |                                     | nsole - Medium<br>17-CONS-MED                                                                                                  | CHESS SET                                                                                                                                                         | Chess Board<br>4004       |
|-----------------------------------------------|-------------------------------------------------------------------|-------------------------------------|---------------------------------------------------------------------------------