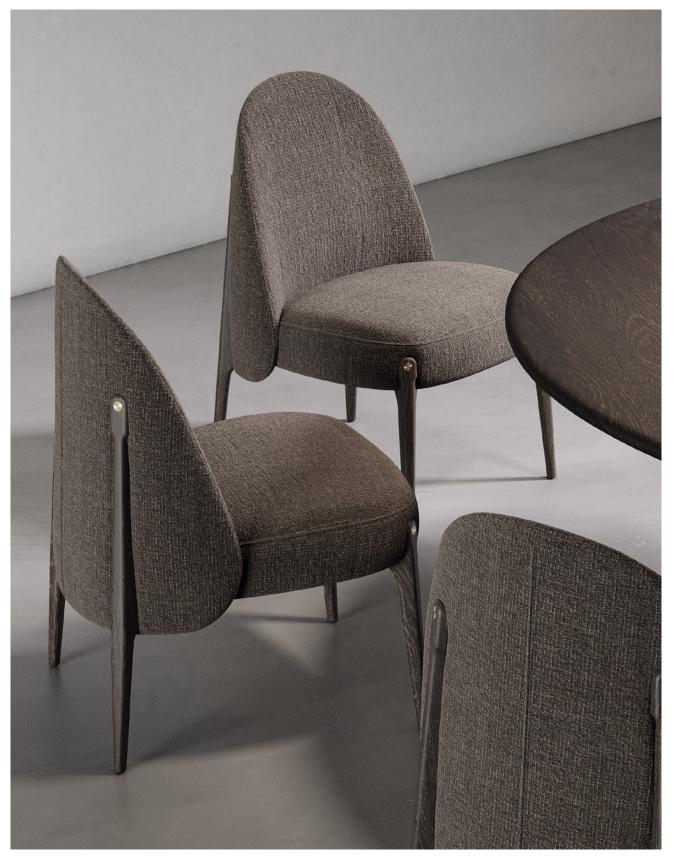

BOW intrigues and enchants with a seat that appears to float. Its curved, inviting lines create the feeling of an Asian roof tile when many chairs are put together. Highly crafted precision gives the design an air of lightness, with tapered legs and curvilinear stretchers composing its soft, elegant profile. The backrest and seat follow an embracing, upholstered contour that eases the body into relaxation. Finely sculpted solid oak defines the chair's material warmth, and underlines its contemporary sophistication.

Designed by Monica Förster

FAIFO ROUND DINING TABLE Burned Fir BOW CHAIR Omari Ink Black Leather Ebonized Oak BOW CHAIR Echo Thunder Beige Oak

Inspired by the soft, subtle hues and shapes of traditional Asian celadon ceramics, ORA exudes a quiet yet undeniable elegance and presence. The egg-shape marble top, paired with rich solid oak, creates a striking combination that radiates both warmth and refinement. Its modern, organic shape effortlessly complements both contemporary and classic interiors. The detachable Lazy