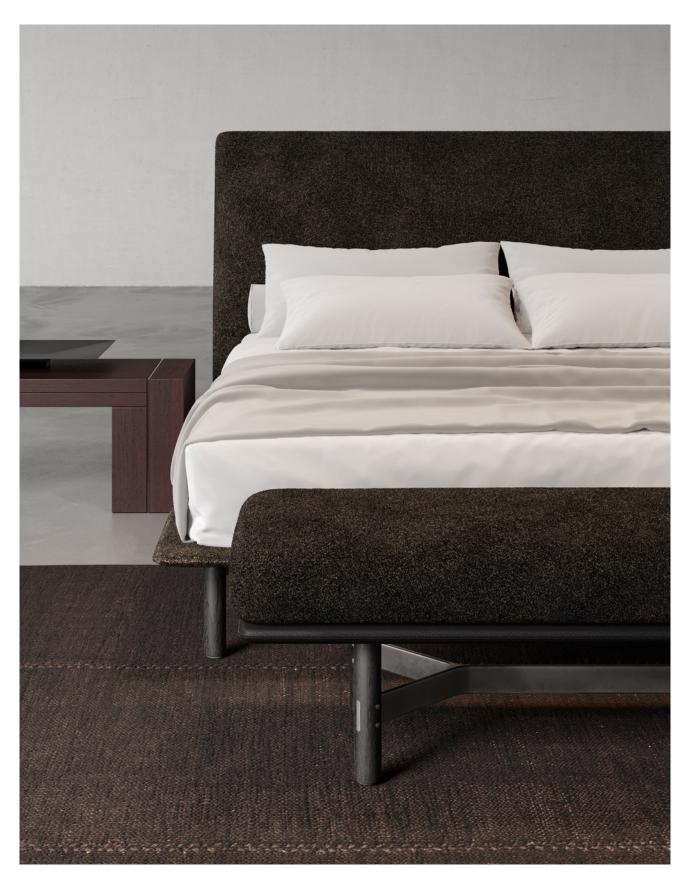

STILT BED & BENCH Neos Bark Dark Seared Oak

/ Antique Nickel

LIMEN NIGHT TABLE Padouk TOTE DRESSER Omari Putty Leather Dry Smoked Oak LOLA LOUNGE Noah Bark Dark Seared Oak

STILT BED

The Stilt Bed with its minimal look was designed to maximize relaxing comfort as well as deliver intuitive elegance, projecting the idea of an embrace, a haven. The tailoring finishes and finely crafted steel elements at the back transform the Stilt Bed into a refined centerpiece in solitary when placed in the middle of the room.

With generous foam for unparalleled comfort and seams of aesthetic precision that highlight the bed's silhouette, the Joss Bed symbolizes the elegance of simplicity. Its solid wood base features a subtle curvature inspired by the roofs of Southeast Asian temples, adding a touch of architecture to its contemporary design.