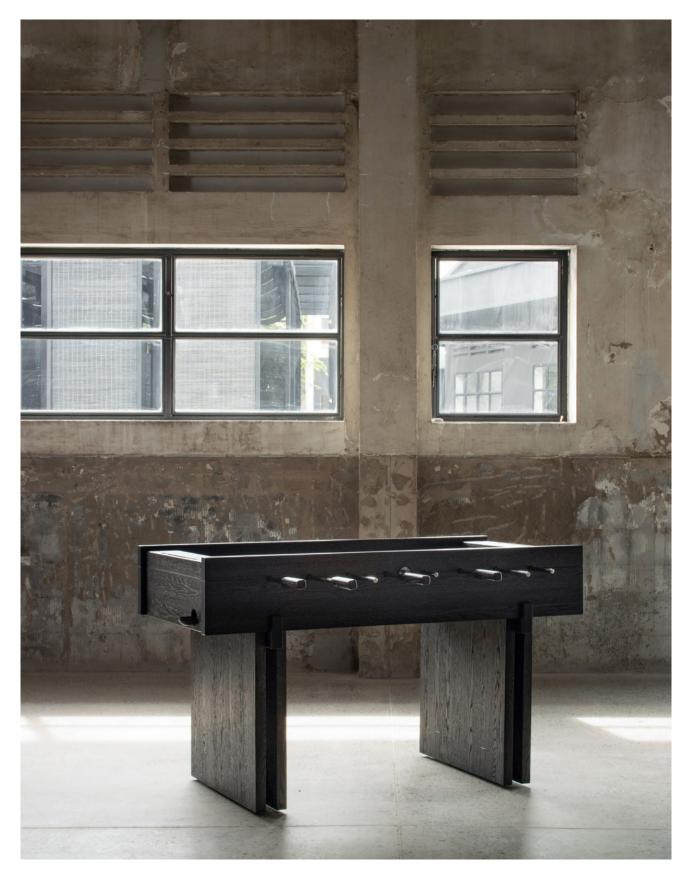

| Foosball Table     | P. 59 |
|--------------------|-------|
| Mahjong Table      | P. 63 |
| Ping Pong Table    | P.67  |
| Poker Table        | P. 71 |
| Shuffleboard Table | P. 75 |

55

The design employs the fine skills of our woodworking craftsmen to create a sculpturally shaped table outfitted with characterful details. Its distinct frame is crafted from solid oak, with a concrete playing surface to ensure quality game time, while the steel foos-men take on a refined form with sculpted headwear inspired by Vietnamese traditional hats.