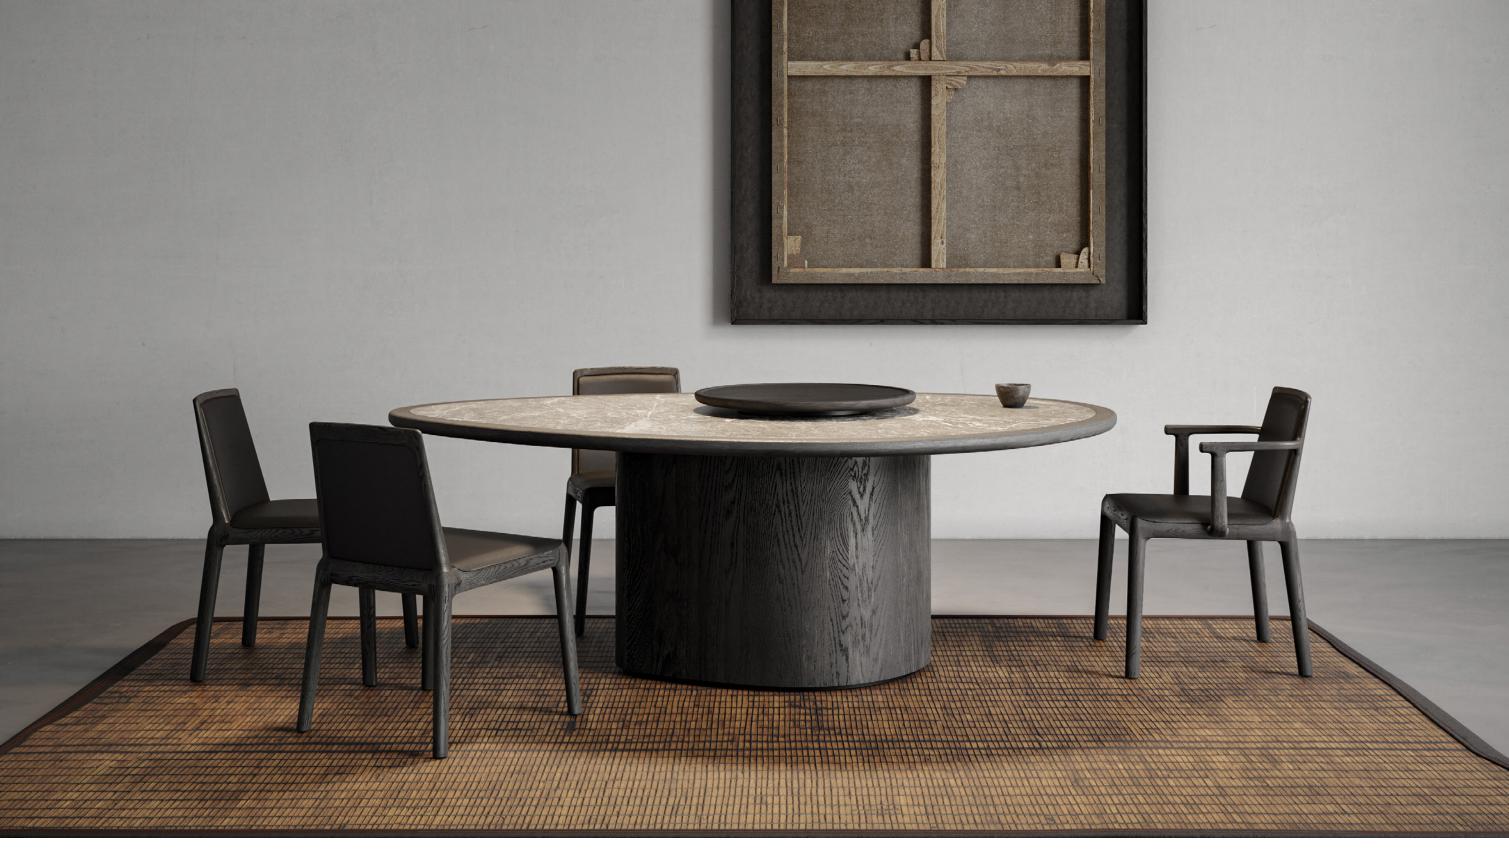

Designed by Monica Förster

FAIFO ROUND DINING TABLE Burned Fir BOW CHAIR Omari Ink Black Leather Ebonized Oak BOW CHAIR Echo Thunder Beige Oak

Inspired by the soft, subtle hues and shapes of traditional Asian celadon ceramics, ORA exudes a quiet yet undeniable elegance and presence. The egg-shape marble top, paired with rich solid oak, creates a striking combination that radiates both warmth and refinement. Its modern, organic shape effortlessly complements both contemporary and classic interiors. The detachable Lazy

to a true work of art.

ORA

Ora Collection

Designed by Ina Rinderknecht

Susan allows for easy sharing and serving, or can also be used for the table's centrepiece. The distinctive pedestal base, enveloped in oak, elevates ORA from mere furniture

ORA DINING TABLE Ebonized Oak Athena Grey Marble NÔM CHAIR Omari Ink Black Leather Ebonized Oak NÔM CHAIR WITH ARMS Omari Ink Black Ebonized Oak

NÔM CHAIR WITH ARMS Fler Taupe Dark Seared Oak

NÔM CHAIR Fler Taupe Beige Oak