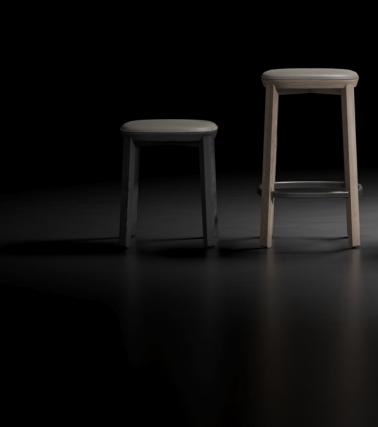

# BUOM

Designed by Jean-Marie Massaud

BUOM reinvents a familiar archetype with sophistication.
This solitary Lounge chair combines the elegance of suspended comfort with the sensuality of a robust structure. Its leather seat is moulded after the silhouette of full-blown sails, known as *buồm*, in Vietnamese traditional boat, and through expert craftsmanship, appears as if it's only touching the slanted legs. The solid oak frame enhances its sturdy support, with cross stretchers forming a visual dynamic with the seat's undulating lines.
BUOM is the timeless companion that embodies our demands for lightness and refinement.

BOW intrigues and enchants with a seat that appears to float. Its curved, inviting lines create the feeling of an Asian roof tile when many chairs are put together. Highly crafted precision gives the design an air of lightness, with tapered legs and curvilinear stretchers composing its soft, elegant profile. The backrest and seat follow an embracing, upholstered contour that eases the body into relaxation. Finely sculpted solid oak defines the chair's material warmth, and underlines its contemporary sophistication.