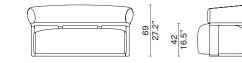

r

HIDA

GUI



Ш



Round Table - Small

52.5 20.7"



<u>II</u>

Round Table - Large 1029-CI-LAG

> 90 35.4"

<u>11.8</u> 30 ℓ

Round Table - Medium 1029-CI-MED

> 50 19.7"

45 17.7"

50



Dining Chair with Arms 2022-AMCH

- Oak frame / Upholstery / Leather strap











Metric unit: cm /inch

Sofa 2-seater 2022-BAQE



Counter Chair 2022-COCH



KNOT

Dining Chair 2026-ALES

- Oak

- Oak / Upholstery (chair)









Rectangular Dining Table - Small 1016-RE-SML







Round Dining Table - Small 1016-CI-SML



Round Dining Table - Large 1016-CI-LAG





Rectangular Dining Table - Medium 1016-RE-MED





KNOT

- Oak

Rectangular Dining Table - Large 1016-RE-LAG





Rectangular Dining Table - Extra Large 1016-RE-EXL





LOLA

#### Sofa 2-seater 2021-CPS2

- Oak frame / Upholstery





Metric unit: cm /inch





Lounge Chair 2021-CPS1











#### Dining Table - Extra Large 1017-RE-EXL







260 102.4"





-0-||

67 26.4"

### Low Dining Table - Medium 1017-LDTB-RE-MED



| ODETTE                                        | - Console - Small<br>1017-CONS-SML                                |                                     | nsole - Medium<br>17-CONS-MED                                                                                                  | CHESS SET                                                                                                                                                         | Chess Board<br>4004       |
|-----------------------------------------------|-------------------------------------------------------------------|---------