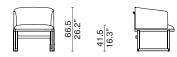

#### STYLE INDEX The drawings refer to the compositions as shown in the pictures. For further information on INUMBRA Standard - Medium **Extension - Medium** availability on sizes, we kindly ask you to get in touch with our stores. 3007-MED 3007-EXTS-MED Designed by Michele De Lucchi 45 COLLETTE Lounge Chair - Oak Frame / Steel Hardware 2020-LGCH <u>104</u> 41.1" <u>115</u> 45.3" 45 17.7" Designed by Adam Godrum - Oak or Ash Frame / Upholstered Seat 217 85.4" 217 85.4" 75.5 <u>37.5 35</u> 14.8" 13.8" 67.5 26.6" Cabinet Cabinet with Drawer 3007-CABN 3007-W1DR **Dining Chair Dining Chair with Arms** 2020 2020-ALES 1<sup>-</sup>58 43 54.5 21.5" 11.6 **3**.3<sup>1</sup>.21 <u>43.5</u> 17.1" 64.5 Standard - Large Extension - Large 77.5 3007-LAG 3007-EXTS-LAG 47.5 8 7" 45 17.7" 104 41.1" 115 45.3" 45 **Counter Stool** Stool Bar Stool 2020-COST 2020-LOST 2020-BAST 41 16.1" 41 15, 41 270.5 106.5" 270.5 106" 41 <u>38</u> 15" 74.5 29.3" 44.5 17.5" 64.5 25.4"