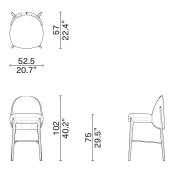

## BAGUA

Lounge Chair 2039-LGCH

- Oak frame / Upholstered Seat

202

Coffee Table D8ST-1010-SITB

100 39.4"

45 17.7" F 

Rectangular Desk - Small D8ST-1017-DESK-RE-SML