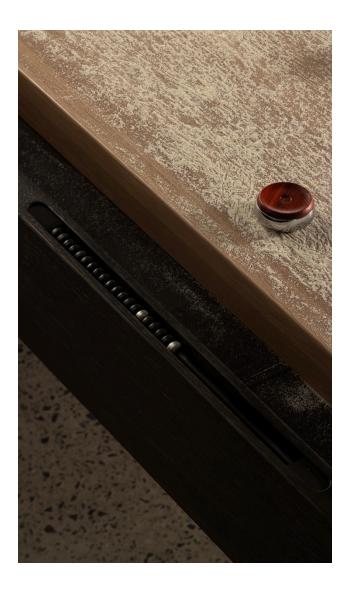

SHUFFLEBOARD TABLE

The table is a statement in robust simplicity and structural clarity. An oak board varnished with lacquer coating delivers exacting performance, with the landing surface outfitted in hand-stitched leather. Climatic adjusters are integrated underneath the tabletop to accommodate different levels of game for both casual and competitive players.