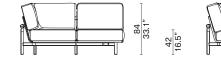

# STILT

rails

Designed by Toan Nguyen

- Oak frame / Steel structure / Upholstered headboard & Sofa 3-seater Left Corner without Arm 2017-3LCO

> 255.5 100.6"

37"

33.1

42 16.5" Sofa 3-seater Right Corner without Arm 2017-3RCO

255.5 100.6 " 94 37"

84 33.1