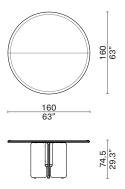

Ш

Round Table - Small

52.5 20.7"

<u>II</u>

Round Table - Large 1029-CI-LAG

> 90 35.4"

<u>11.8</u> 30 ℓ

Round Table - Medium 1029-CI-MED