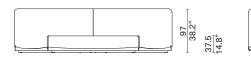

### Low Dining Table - Medium 1017-LDTB-RE-MED

| ODETTE                                        | - Console - Small<br>1017-CONS-SML                                |                                     | nsole - Medium<br>17-CONS-MED                                                                                                  | CHESS SET                                                                                                                                                         | Chess Board<br>4004       |
|-----------------------------------------------|-------------------------------------------------------------------|-------------------------------------|--------------------------------------------------------------------------------------------------------------------------------|-------------------------------------------------------------------------------------------------------------------------------------------------------------------|---------------------------|
| - Oak                                         |                                                                   |                                     | 200<br>78.7"<br>G <sup>1</sup><br>11<br>12<br>13<br>12<br>12<br>12<br>12<br>12<br>12<br>12<br>12<br>12<br>12<br>12<br>12<br>12 | - Chess board: Smoked oak<br>& ash wood / blackened<br>steel legs<br>- Chess pieces: Aluminium<br>with antique brass /<br>Blackened<br>-Container box: Oak & Pine |                           |
|                                               | Bench - Small<br>2023-BENC-SML                                    | Be<br>20                            | nch - Large<br>23-BENC-LAG                                                                                                     | <b>PIPE</b><br>- Lacquerware                                                                                                                                      | Pipe - Medium<br>5005-MED |
|                                               |                                                                   |                                     |                                                                                                                                |                                                                                                                                                                   | <u>.</u>                  |
| TORUS                                         | – Round Table - Small<br>1011-CI-SML                              | Round Table - Mediun<br>1011-CI-MED | n Round Table - Large<br>1011-CI-LAG                                                                                           |                                                                                                                                                                   |                           |
| - Fir top / Steel Pole /<br>Marble Base       | $ \begin{bmatrix} 48.5 \\ -1.9.1^{n} \\ 1.9.1^{n} \end{bmatrix} $ | 70<br>27.6"<br>[19]                 |                                                                                                                                |                                                                                                                                                                   |                           |
| VICUNA                                        | <br>Dining Chair                                                  |                                     |                                                                                                                                |                                                                                                                                                                   |                           |
| - Oak / Upholstered seat /<br>Blackened Steel | 2014<br>$a_{17.7"}^{a_{17.7}}$                                    |                                     |                                                                                                                                |                                                                                                                                                                   |                           |
|                                               |                                                                   |                                     |                                                                                                                                |                                                                                                                                                                   |                           |