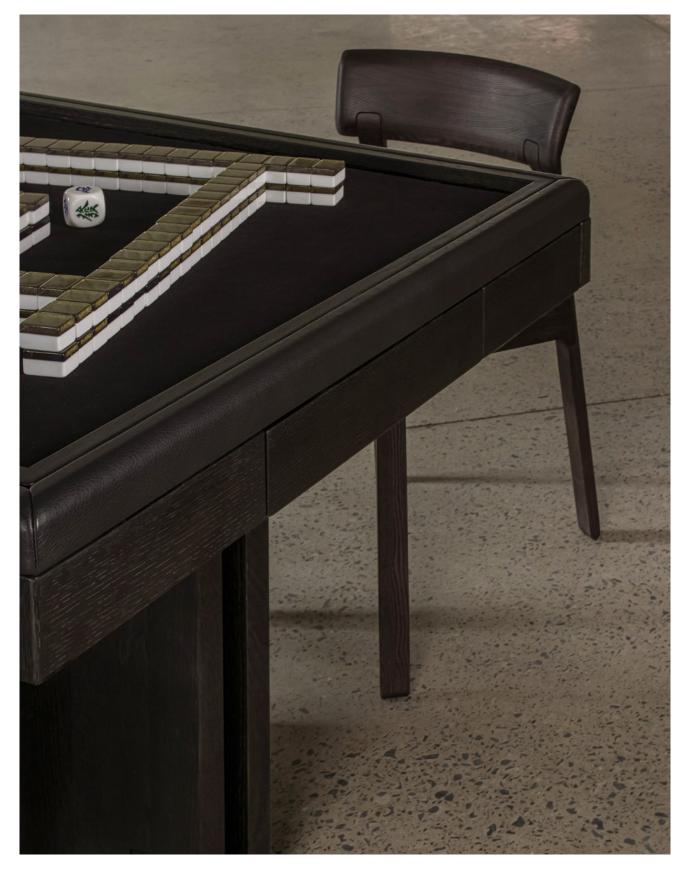

That timeless spirit is translated into DINH, in which classic game tables are reimagined as soulful collectibles for the contemporary home. In this new edition, woodworking craft takes center stage and forms the tables' sculptural build, whose monolithic frame mirrors the elegant placement of beams and columns that characterize Vietnamese modernist structures. Handcrafted features, namely the leather net on DINH Ping Pong Table or leather edges on DINH Mahjong and Poker Tables, further highlight the collection's nuanced aesthetic.

MAHJONG TABLE

Anchored in precision, the table incorporates practical features that define its depth and elegance. The softened edges are arrayed in leather, providing comfort for long, engaging play. The felt-lined surface assumes a monochromatic palette that accentuates its unifying tactility. Drawers for game pieces and drink placement add to its all-encompassing functionality.