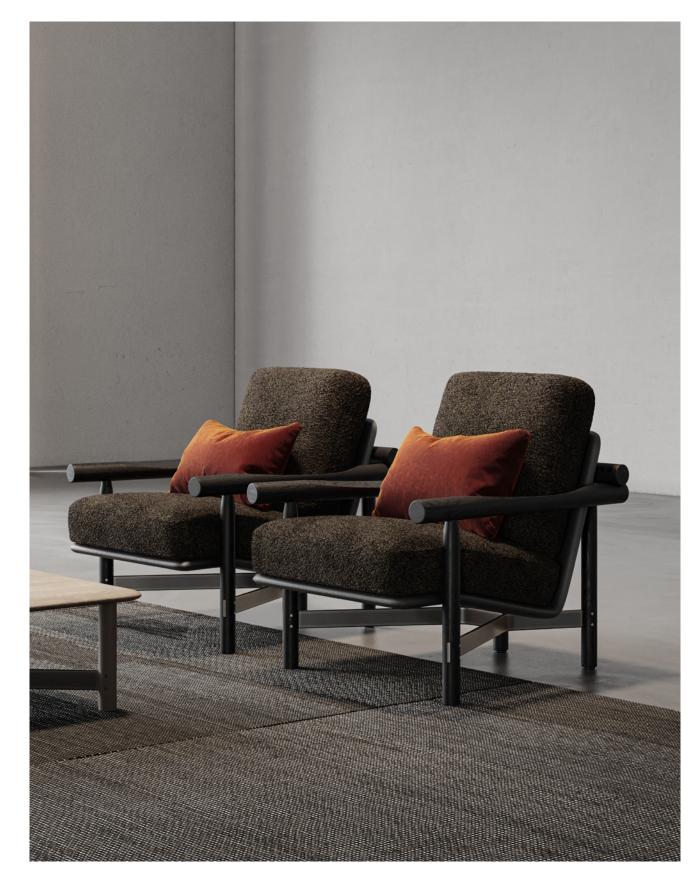

## STILT

Designed by Toan Nguyen

Its conscious and no-frills design underlines District Eight's distinctive vision to articulate Vietnamese storied craftsmanship from a contemporary perspective - one that's inspired by European ingenuity, and resonates with people all over the world.

With the sofa and Lounge chair, separate back and seat cushions gently slot into a slender wood platform that comes in either leather or fabric upholstery. Together they're supported by a sinuous frame, whose seemingly simple structure pays homage to traditional stilt houses found in Northern and Central Việt Nam.

That bearing base consists of elegant wood beams and steel bars, laboriously worked on and sturdily unified by recessed joints of discerning precision. Such details also pertain to the collection's table set, providing support for its solid oak top.

A new interpretation of District Eight's signature forms and materials, the collection eloquently captures the beauty of design and the mood of modern-day living in an everchanging world.

"STILT IS THE RESULT OF A QUEST FOR HARMONY IN CONTRAST."