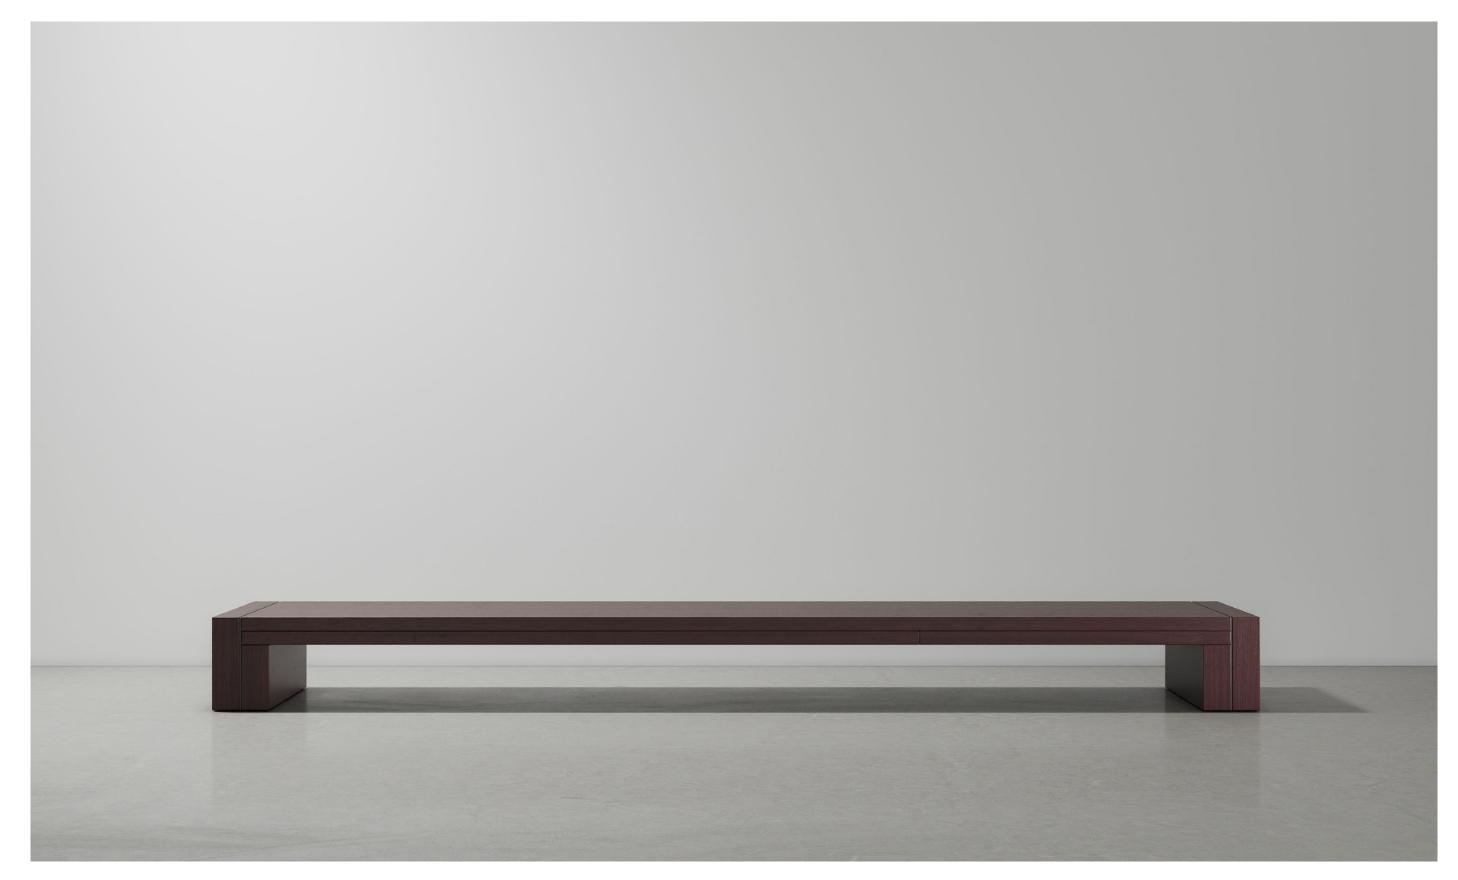

ODETTE DESK Dark Seared Oak

NÔM

Nôm is inspired by the calligraphy brushstrokes in *chữ Nôm*, a Vietnamese script of vernacularized Chinese characters once widely used by the country's learned class prior to the 20th century. The chair's frame is sculpted from solid oak, with fluid yet firm lines drawn from the balance and rhythm of ink flow. Joints are hand-sanded to create the aesthetic effect of seamless transitions. Refined textile upholstery rounds off its well-balanced seat, whose sense of grounding is comfortably felt from every angle.

Where pure tactility can be felt in all immersive details, the Odette desk adopts the distinctness of its namesake collection to a new size, perfect for a private study or compact workspace. Its frame is crafted from solid oak, featuring stretchers interlocked in a composition that references the enduring structure of wood beams and columns in traditional Eastern architecture. Drawers add to its relaxed utility, where ease of use and natural elegance come together through expert craftsmanship.