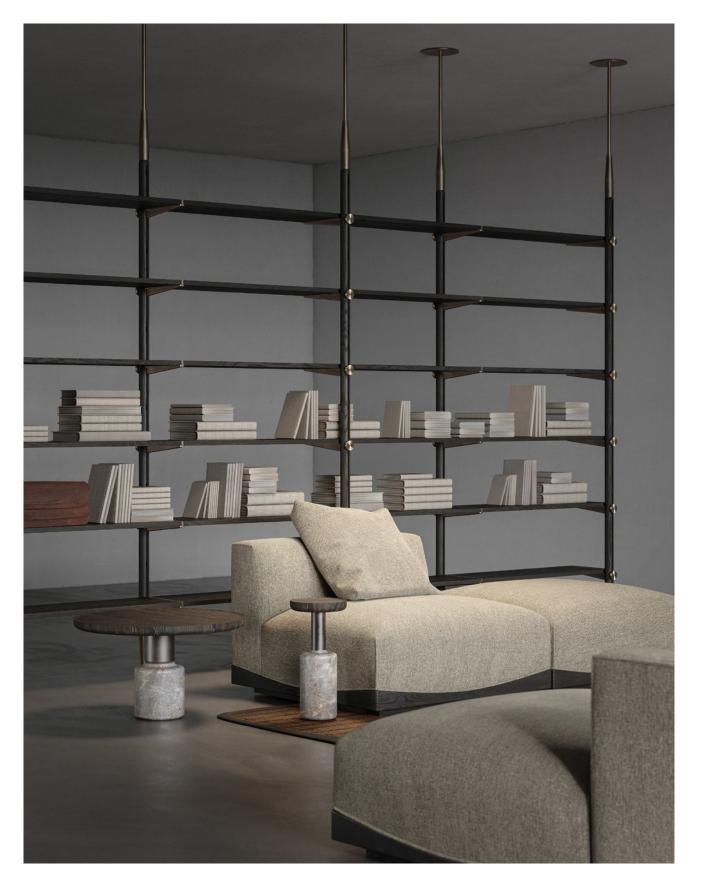

## INUMBRA

Inumbra is a collaborative study between Michele De Lucchi and District Eight, resulting in reinvention of modular components that build a shelving system. From sculptural stature to discreet details, lnumbra captures the Italian architect and designer's unique expressions, while highlighting District Eight's technical capability in paredback utility and clarifying aesthetic.

The structural elements are as easily assembled as seamlessly adjustable to varying needs and tastes. With unexpected rhythm and compositions, Inumbra poses a refreshing expression that casts new light on a longstanding staple.

The brackets come in fitting options that allow flexible spacing between shelves. Inumbra can accommodate a wide range of displays, including books and folders, objects and rarities, among many other collections.