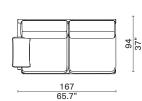

#### Dining Table - Extra Large 1017-RE-EXL

260 102.4"

-0-||

67 26.4"

### Low Dining Table - Medium 1017-LDTB-RE-MED

| ODETTE                                        | - Console - Small<br>1017-CONS-SML                                |                                     | nsole - Medium<br>17-CONS-MED                                                                                                  | CHESS SET                                                                                                                                                         | Chess Board<br>4004       |
|-----------------------------------------------|-------------------------------------------------------------------|-------------------------------------|--------------------------------------------------------------------------------------------------------------------------------|-------------------------------------------------------------------------------------------------------------------------------------------------------------------|---------------------------|
| - Oak                                         |                                                                   |                                     | 200<br>78.7"<br>G <sup>1</sup><br>11<br>12<br>13<br>12<br>12<br>12<br>12<br>12<br>12<br>12<br>12<br>12<br>12<br>12<br>12<br>12 | - Chess board: Smoked oak<br>& ash wood / blackened<br>steel legs<br>- Chess pieces: Aluminium<br>with antique brass /<br>Blackened<br>-Container box: Oak & Pine |                           |
|                                               | Bench - Small<br>2023-BENC-SML                                    | Be<br>20                            | nch - Large<br>23-BENC-LAG                                                                                                     | <b>PIPE</b><br>- Lacquerware                                                                                                                                      | Pipe - Medium<br>5005-MED |
|                                               |                                                                   |                                     |                                                                                                                                |                                                                                                                                                                   | <u>.</u>                  |
| TORUS                                         | – Round Table - Small<br>1011-CI-SML                              | Round Table - Mediun<br>1011-CI-MED | n Round Table - Large<br>1011-CI-LAG                                                                                           |                                                                                                                                                                   |                           |
| - Fir top / Steel Pole /<br>Marble Base       | $ \begin{bmatrix} 48.5 \\ -1.9.1^{n} \\ 1.9.1^{n} \end{bmatrix} $ | 70<br>27.6"<br>[19]                 |                                                                                                                                |                                                                                                                                                                   |                           |
| VICUNA                                        | <br>Dining Chair                                                  |                                     |                                                                                                                                |                                                                                                                                                                   |                           |
| - Oak / Upholstered seat /<br>Blackened Steel | 2014<br>$a_{17.7"}^{a_{17.7}}$                                    |                                     |                                                                                                                                |                                                                                                                                                                   |                           |
|                                               |                                                                   |                                     |                                                                                                                                |                                                                                                                                                                   |                           |