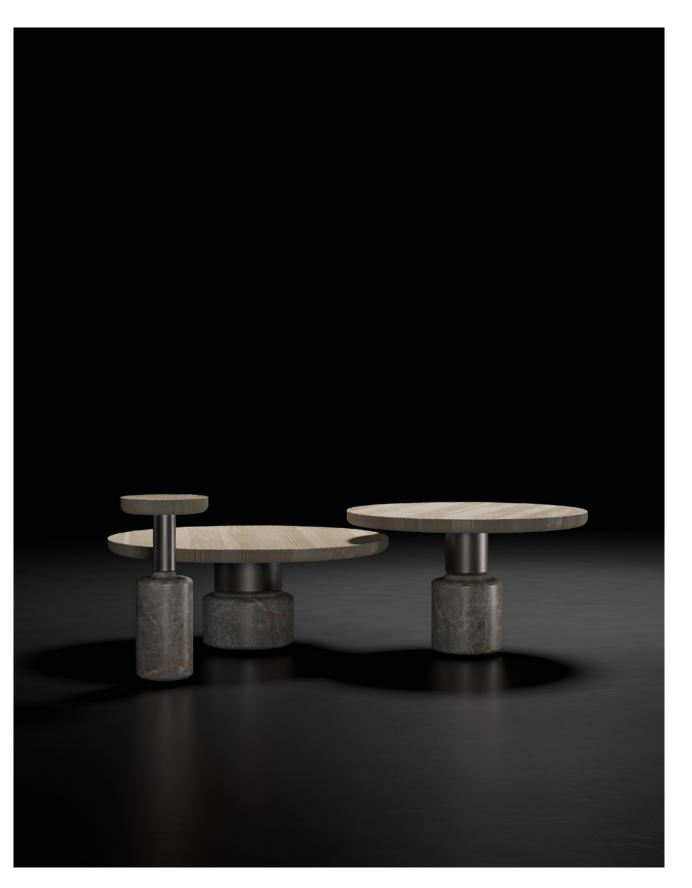

TORUS

Torus, a collection of side and coffee tables, blends contrasting textures and materials to achieve a sense of unity and sculptural beauty. Its design creates a well-proportioned structure, with a cylindrical base made of natural marble and steel, jointly balanced by a round timber top, hand-finished with a unique grain texture. Simple yet singular, Torus can complement a diverse set of styles in contemporary settings.