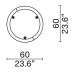

## BAGUA

Lounge Chair 2039-LGCH

- Oak frame / Upholstered Seat

202

Coffee Table D8ST-1010-SITB

100 39.4"

45 17.7" F 

Rectangular Desk - Small D8ST-1017-DESK-RE-SML