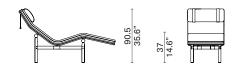

# STILT

#### Designed by Toan Nguyen

- Oak frame / Steel structure / Upholstered headboard & rails

Lounge Chair

Daybed with Left Arm 2017-LFDB

Daybed with Right Arm 2017-RGDB

Ottoman

<u>62</u> 24.4"

2016-OTTO

# STILT

rails

Designed by Toan Nguyen

- Oak frame / Steel structure / Upholstered headboard & Sofa 3-seater Left Corner without Arm 2017-3LCO

> 255.5 100.6"

37"

33.1

42 16.5" Sofa 3-seater Right Corner without Arm 2017-3RCO