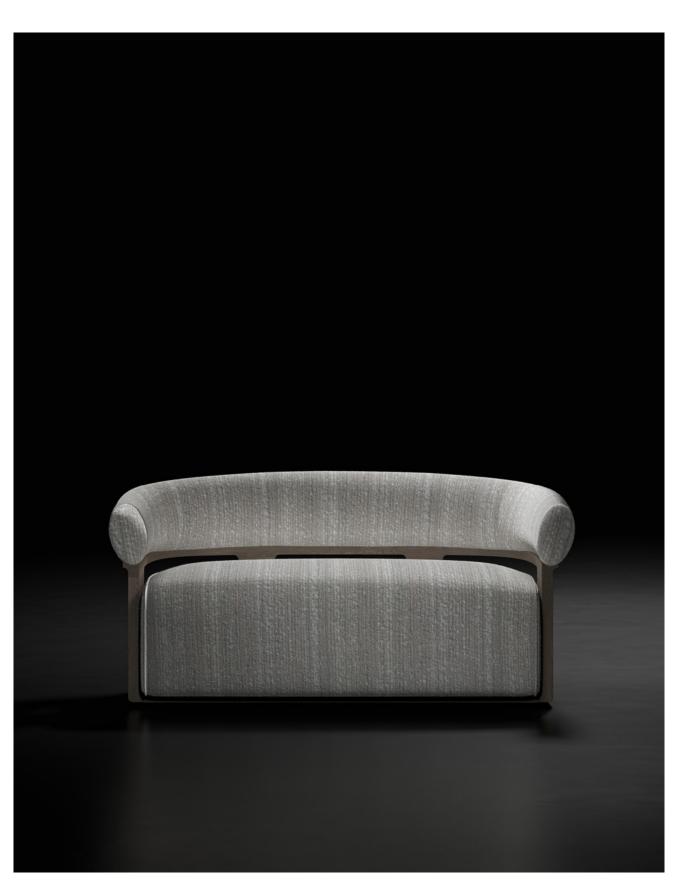

BOW intrigues and enchants with a seat that appears to float. Its curved, inviting lines create the feeling of an Asian roof tile when many chairs are put together. Highly crafted precision gives the design an air of lightness, with tapered legs and curvilinear stretchers composing its soft, elegant profile. The backrest and seat follow an embracing, upholstered contour that eases the body into relaxation. Finely sculpted solid oak defines the chair's material warmth, and underlines its contemporary sophistication.

Designed by Monica Förster

FAIFO ROUND DINING TABLE Burned Fir BOW CHAIR Omari Ink Black Leather Ebonized Oak BOW CHAIR Echo Thunder Beige Oak

Inspired by the soft, subtle hues and shapes of traditional Asian celadon ceramics, ORA exudes a quiet yet undeniable elegance and presence. The egg-shape marble top, paired with rich solid oak, creates a striking combination that radiates both warmth and refinement. Its modern, organic shape effortlessly complements both contemporary and classic interiors. The detachable Lazy