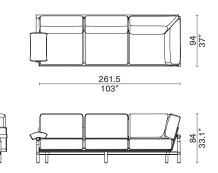

33

INUMBRA SHELF Ebonized Oak Antique Nickle

BAGUA SOFA Sila Fog Dark Seared Oak

BAGUA LOUNGE CHAIR Sila Fog Dark Seared Oak

FAIFO COFFEE TABLE Burned Fir

BAGUA

Our new sofa collection is inspired by the ancient diagram of *bagua*, in which the relationships of yin and yang are illustrated through symbols arranged in octagonal formations. An eight-sided oak base underpins the sofa's grounded structure. With full upholstery enfolds its enveloping contour, the seat bestirs plenitude of comfort. Perfect for intimate nooks or modest spaces, BAGUA casts a strong, graceful presence that blends well with contemporary decorations and lifestyles.