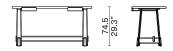

## BAGUA

Lounge Chair 2039-LGCH

- Oak frame / Upholstered Seat

202

Coffee Table D8ST-1010-SITB

100 39.4"

45 17.7" F 

Rectangular Desk - Small D8ST-1017-DESK-RE-SML