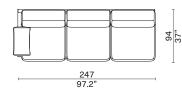

# STILT

#### Designed by Toan Nguyen

- Oak frame / Steel structure / Upholstered headboard & rails

Lounge Chair

Daybed with Left Arm 2017-LFDB

Daybed with Right Arm 2017-RGDB

Ottoman

<u>62</u> 24.4"

2016-OTTO

43 16.9"

> 44 17.3"

2016-2SLA

Sofa 2-seater with Left Arm

Sofa 2-seater - Medium 2016-2SEA

Sofa 2-seater without Arm 2016-2SWO

215

# Sofa 2-seater with Right Arm 2016-2SRA

Sofa 2-seater - Large 2016-2SEA-LAG

Sofa 3-seater without Arm 2016-3SWO

]

#### Sofa 3-seater 2016-3SEA

Designed by Toan Nguyen

- Oak frame / Steel structure / Upholstered headboard & rails

Sofa 3-seater with Left Arm 2016-3SWL

Sofa Corner 2017-M1CN

Sofa 2-seater Left Corner without Arm 2017-2LCO

# STILT

rails

Designed by Toan Nguyen

- Oak frame / Steel structure / Upholstered headboard & Sofa 3-seater Left Corner without Arm 2017-3LCO

> 255.5 100.6"

37"

33.1

42 16.5" Sofa 3-seater Right Corner without Arm 2017-3RCO

255.5 100.6 " 94 37"

84 33.1