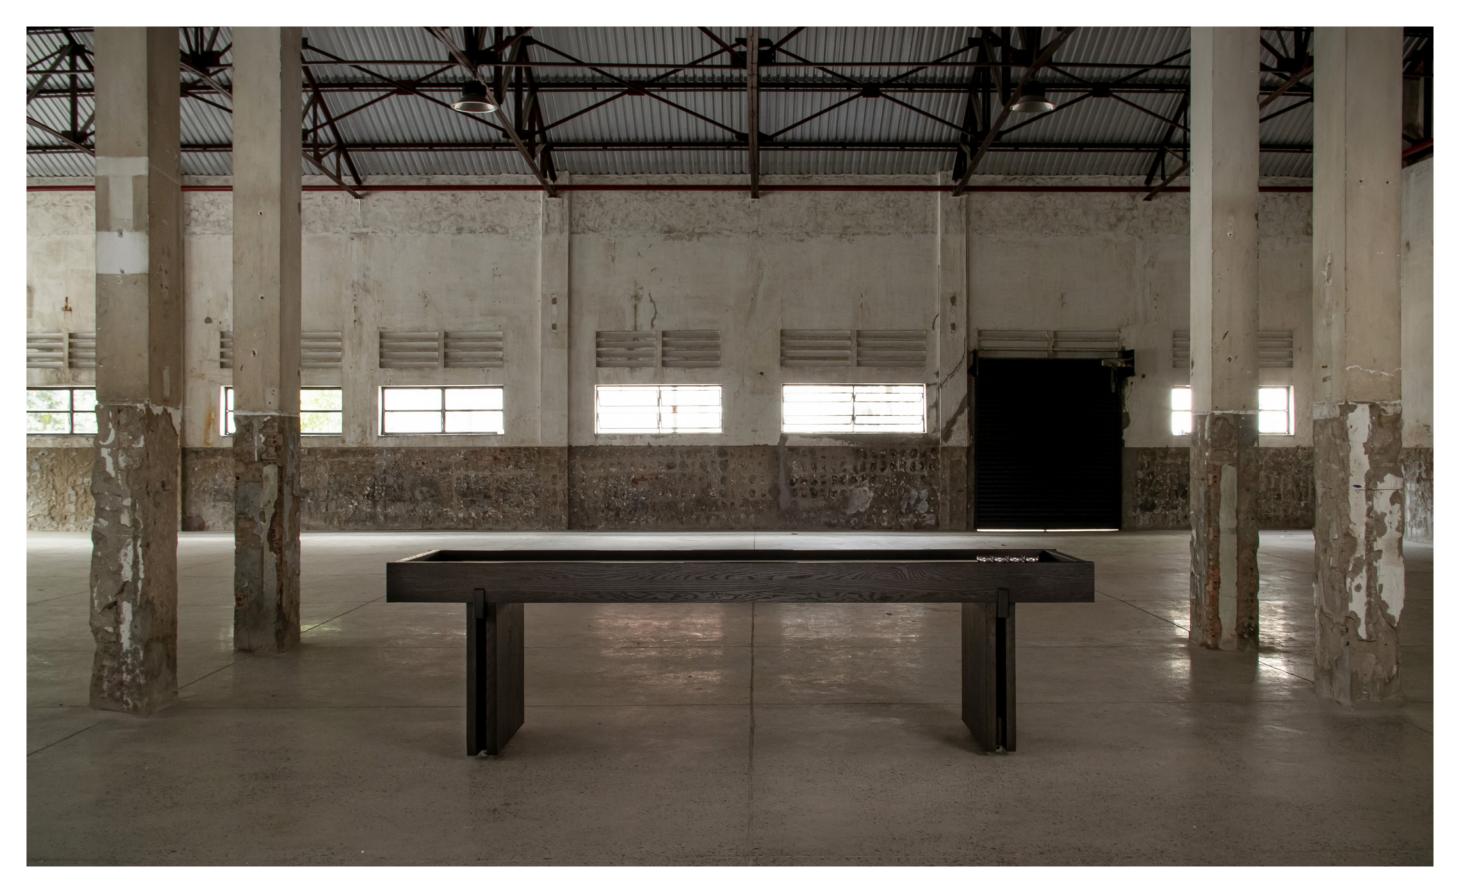

# THE GAMES COLLECTION

DINH /zïŋ+1/ – the new edition of District Eight's Games Collection – lends its name from the Vietnamese word for 'mansion,' 'villa,' or 'palace.'

In Saigon, an architectural style known as Vietnamese modernism reigned supreme during the mid-20th century. Its blend of international ideas and vernacular ingenuity still defines much of the city's urban landscapes, and inspires our latest take on the Games' table design.

SHUFFLEBOARD TABLE

The table is a statement in robust simplicity and structural clarity. An oak board varnished with lacquer coating delivers exacting performance, with the landing surface outfitted in hand-stitched leather. Climatic adjusters are integrated underneath the tabletop to accommodate different levels of game for both casual and competitive players.