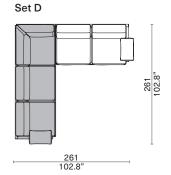

#### Square Table 1007-SQ

Round Table - Small 1007-CI-SML

Round Table - Large 1007-CI-LAG

RECOMMENDED SET

Set C

Set E

#### Rectangular Table - Large 1007-RE-LAG

Round Table - Medium 1007-CI-MED

Round Table - Extra Large 1007-CI-EXL

Bed - King 3008-KIN

AVAILABLE SIZES (Frame) Super King Size L241.5 W201.5 H110 L95.1" W79.3" H43.3" King Size L221.5 W181.5 H110 L87.2" W71.5" H43.3" Queen Size L221.5 W161.5 H110 L87.2" W63.6" H43.3" US King Size L225.5 W194.5 H110 L112.8" W76.6" H43.3" US Queen Size L225.5 W154.5 H110 L112.8" W60.8" H43.3"