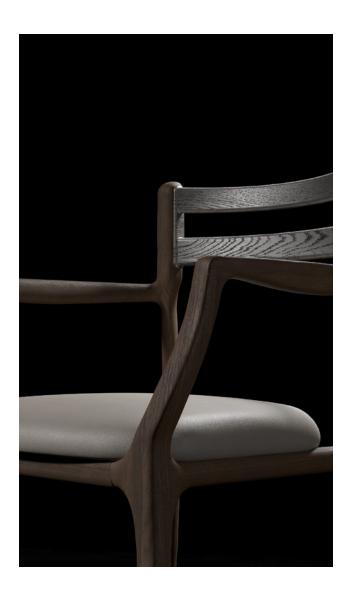

BOW intrigues and enchants with a seat that appears to float. Its curved, inviting lines create the feeling of an Asian roof tile when many chairs are put together. Highly crafted precision gives the design an air of lightness, with tapered legs and curvilinear stretchers composing its soft, elegant profile. The backrest and seat follow an embracing, upholstered contour that eases the body into relaxation. Finely sculpted solid oak defines the chair's material warmth, and underlines its contemporary sophistication.

Designed by Monica Förster

FAIFO ROUND DINING TABLE Burned Fir BOW CHAIR Omari Ink Black Leather Ebonized Oak BOW CHAIR Echo Thunder Beige Oak

Inspired by the soft, subtle hues and shapes of traditional Asian celadon ceramics, ORA exudes a quiet yet undeniable elegance and presence. The egg-shape marble top, paired with rich solid oak, creates a striking combination that radiates both warmth and refinement. Its modern, organic shape effortlessly complements both contemporary and classic interiors. The detachable Lazy