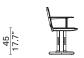

#### STYLE INDEX The drawings refer to the compositions as shown in the pictures. For further information on INUMBRA Standard - Medium **Extension - Medium** availability on sizes, we kindly ask you to get in touch with our stores. 3007-MED 3007-EXTS-MED Designed by Michele De Lucchi 45 COLLETTE Lounge Chair - Oak Frame / Steel Hardware 2020-LGCH <u>104</u> 41.1" <u>115</u> 45.3" 45 17.7" Designed by Adam Godrum - Oak or Ash Frame / Upholstered Seat 217 85.4" 217 85.4" 75.5 <u>37.5 35</u> 14.8" 13.8" 67.5 26.6" Cabinet Cabinet with Drawer 3007-CABN 3007-W1DR **Dining Chair Dining Chair with Arms** 2020 2020-ALES 1<sup>-</sup>58 43 54.5 21.5" 11.6 **3**.3<sup>1</sup>.21 <u>43.5</u> 17.1" 64.5 Standard - Large Extension - Large 77.5 3007-LAG 3007-EXTS-LAG 47.5 8 7" 45 17.7" 104 41.1" 115 45.3" 45 **Counter Stool** Stool Bar Stool 2020-COST 2020-LOST 2020-BAST 41 16.1" 41 15, 41 270.5 106.5" 270.5 106" 41 <u>38</u> 15" 74.5 29.3" 44.5 17.5" 64.5 25.4"