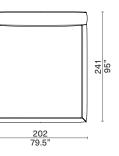

#### Designed by Toan Nguyen

- Upholstery / Oak base

Bed - King

3021-KIN

| AVAILABLE SIZES | (Frame)        |                |               | (Mattress)     |                |                                 |
|-----------------|----------------|----------------|---------------|----------------|----------------|---------------------------------|
| King Size       | L241<br>L94.9" | W202<br>W79.5" | H96.5<br>H38" | L200<br>L78.7" | W180<br>W70.9" | Thickness 30<br>Thickness 11.8" |
| Queen Size      | L241<br>L94.9" | W182<br>W71.7" | H96.5<br>H38" | L200<br>L78.7" | W160<br>W63"   | Thickness 30<br>Thickness 11.8" |
| US King Size    | L246<br>L96.9" | W220<br>W86.6" | H96<br>H37.8" | L203<br>L79.9" | W193<br>W76"   | Thickness 30<br>Thickness 11.8" |
| US Queen Size   | L246<br>L96.9" | W179<br>W70.5" | H96<br>H37.8" | L203<br>L79.9" | W152<br>W59.8" | Thickness 30<br>Thickness 11.8" |