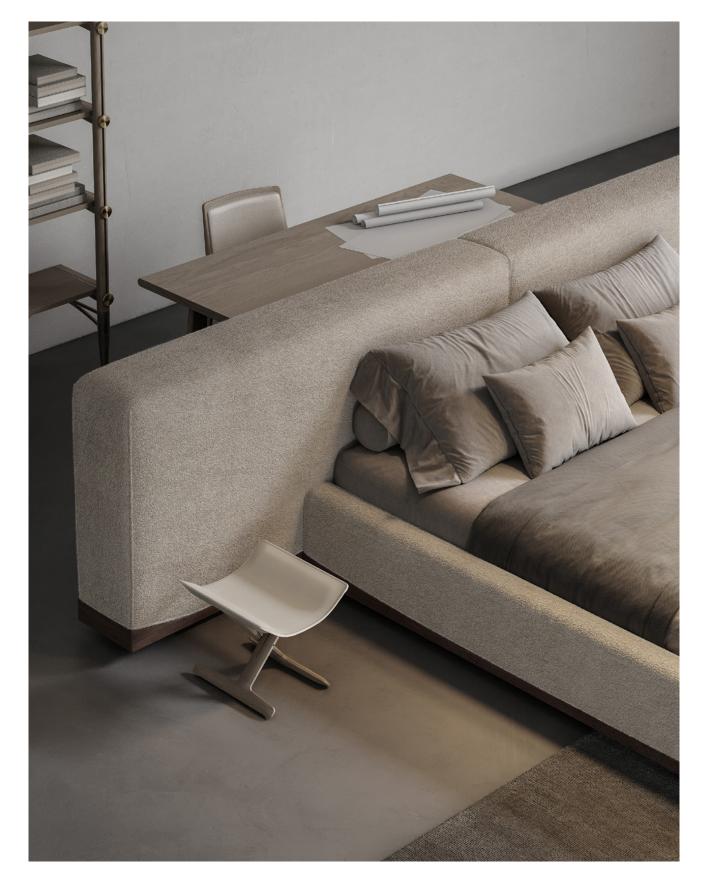

## ODETTE

Odette Collection draws inspiration from the enduring structures of Eastern architecture and objects, offering an appreciation for both cultural heritage and lasting craftsmanship. Crafted entirely from solid wood, the legs feature hand-finished convex and concave details, creating a visual illusion timber jostling against one another. Reinforced with a supporting beam, the traditional trapezoid-shaped legs provide a strong and dependable foundation, while other timber details give Odette a striking resemblance to a pagoda's gate.

STILT BED & BENCH Neos Bark Dark Seared Oak

/ Antique Nickel

LIMEN NIGHT TABLE Padouk TOTE DRESSER Omari Putty Leather Dry Smoked Oak LOLA LOUNGE Noah Bark Dark Seared Oak

STILT BED

The Stilt Bed with its minimal look was designed to maximize relaxing comfort as well as deliver intuitive elegance, projecting the idea of an embrace, a haven. The tailoring finishes and finely crafted steel elements at the back transform the Stilt Bed into a refined centerpiece in solitary when placed in the middle of the room.

179

JOSS BED Echo Thunder Smoked Oak LODGE OTTOMAN Amos Light Leather Raw Oak LODGE BAG HOLDER Amos Light Leather Raw Oak INUMBRA WALL SHELVING Raw Oak Antique Nickel BAGUA LOUNGE Neos Bark Smoked Oak

JOSS BED

With generous foam for unparalleled comfort and seams of aesthetic precision that highlight the bed's silhouette, the Joss Bed symbolizes the elegance of simplicity. Its solid wood base features a subtle curvature inspired by the roofs of Southeast Asian temples, adding a touch of architecture to its contemporary design.