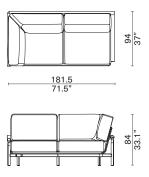

# STILT

#### Sofa 3-seater 2016-3SEA

Designed by Toan Nguyen

- Oak frame / Steel structure / Upholstered headboard & rails

Sofa 3-seater with Left Arm 2016-3SWL

Sofa Corner 2017-M1CN

Sofa 2-seater Left Corner without Arm 2017-2LCO