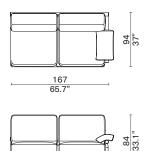

# **FAIF0**

# Rectangular Dining Table - Extra Large 1010-RE-EXL

- Oak or Fir / Marble / Steal

Lounge Chair 2022-LGCH

Bar Chair 2022-BACH

100.5 39.6" 29.3"

- Lacquer

HIDA

GUI