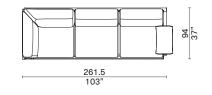

#### Sofa 3-seater 2016-3SEA

Designed by Toan Nguyen

- Oak frame / Steel structure / Upholstered headboard & rails

Sofa 3-seater with Left Arm 2016-3SWL

Sofa Corner 2017-M1CN

Sofa 2-seater Left Corner without Arm 2017-2LCO

Sofa 3-seater Left Corner with Arm 2017-3LCW

# Sofa 2-seater Right Corner with Arm 2017-2RCW

Sofa 2-seater Right Corner without Arm 2017-2RCO

Sofa 3-seater Right Corner with Arm 2017-3RCW