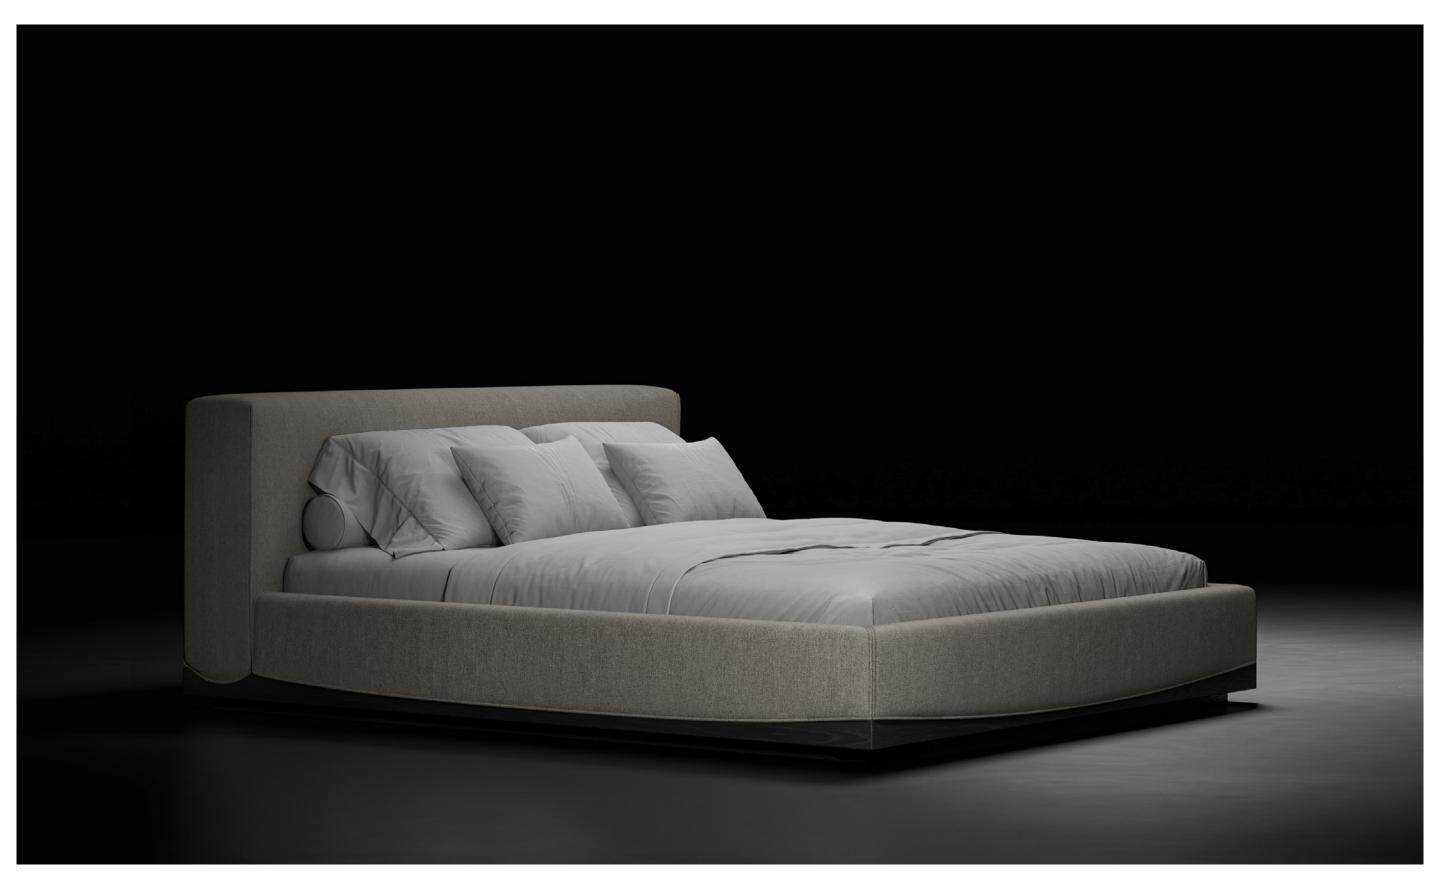

STILT BED & BENCH Neos Bark Dark Seared Oak

/ Antique Nickel

LIMEN NIGHT TABLE Padouk TOTE DRESSER Omari Putty Leather Dry Smoked Oak LOLA LOUNGE Noah Bark Dark Seared Oak

STILT BED

The Stilt Bed with its minimal look was designed to maximize relaxing comfort as well as deliver intuitive elegance, projecting the idea of an embrace, a haven. The tailoring finishes and finely crafted steel elements at the back transform the Stilt Bed into a refined centerpiece in solitary when placed in the middle of the room.

179

JOSS BED Echo Thunder Smoked Oak LODGE OTTOMAN Amos Light Leather Raw Oak LODGE BAG HOLDER Amos Light Leather Raw Oak INUMBRA WALL SHELVING Raw Oak Antique Nickel BAGUA LOUNGE Neos Bark Smoked Oak

JOSS BED

With generous foam for unparalleled comfort and seams of aesthetic precision that highlight the bed's silhouette, the Joss Bed symbolizes the elegance of simplicity. Its solid wood base features a subtle curvature inspired by the roofs of Southeast Asian temples, adding a touch of architecture to its contemporary design.