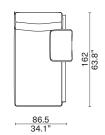

#### JOSS

| AVAILABLE SIZES | (Frame) | (Frame)         |                 |                | (Mattress)     |                                 |  |
|-----------------|---------|-----------------|-----------------|----------------|----------------|---------------------------------|--|
| King Size       |         | W345<br>W135.8" | H88.5<br>H34.8" | L200<br>L78.7" | W180<br>W70.9" | Thickness 30<br>Thickness 11.8" |  |
| Queen Size      |         | W325<br>W128"   | H88.5<br>H34.8" | L200<br>L78.7" | W160<br>W63"   | Thickness 30<br>Thickness 11.8" |  |
| US King Size    |         | W358<br>W140.9" | H88.5<br>H34.8" | L200<br>L78.7" | W152<br>W63"   | Thickness 30<br>Thickness 11.8" |  |
| US Queen Size   |         | W317.5<br>W125" | 88.5<br>H34.8"  | L203<br>L79.9" | W152<br>W59.8" | Thickness 30<br>Thickness 11.8" |  |
| Cali King Size  |         | W348<br>W137"   | H88.5<br>H34.8" | L213<br>L83.9" | W183<br>W72"   | Thickness 30<br>Thickness 11.8" |  |