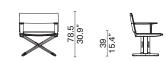

#### LODGE

Designed by Jean-Marie Massaud

60.5 23.8" 72 28.3"

Lounge Chair

2038-LGCH

- Leather Seat Backrest / Oak Frame

Dining Chair with Arm 2038-AMCH

33. 33.