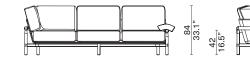

# Sofa 2-seater with Right Arm 2016-2SRA

Sofa 2-seater - Large 2016-2SEA-LAG

Sofa 3-seater without Arm 2016-3SWO

]