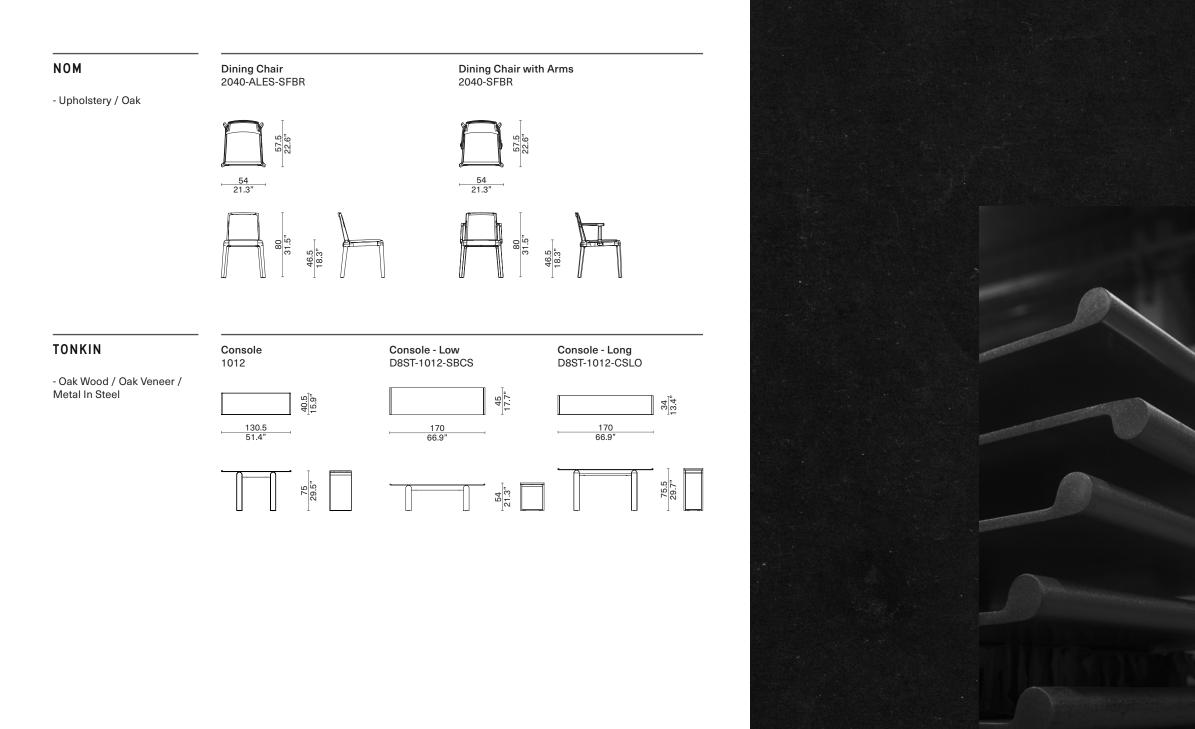

ODETTE DESK Dark Seared Oak

NÔM

Nôm is inspired by the calligraphy brushstrokes in *chữ Nôm*, a Vietnamese script of vernacularized Chinese characters once widely used by the country's learned class prior to the 20th century. The chair's frame is sculpted from solid oak, with fluid yet firm lines drawn from the balance and rhythm of ink flow. Joints are hand-sanded to create the aesthetic effect of seamless transitions. Refined textile upholstery rounds off its well-balanced seat, whose sense of grounding is comfortably felt from every angle.

TONKIN

CONSOLE

Our Tonkin console now comes in two new variants. Proportioned to offer more versatility for interior stylings, they expand on the original design's silhouette which references traditional temple gates in East Asian cultures. The console's minimal contour artfully blends curves and straight lines, subtly pronouncing the beauty of well-honed materials. Refined joinery lends it an air of lightness, where the hand-polished steel top appears to gently rest on the sculpted, solid oak base.

#### STYLE INDEX The drawings refer to the compositions as shown in the pictures. For further information on INUMBRA Standard - Medium **Extension - Medium** availability on sizes, we kindly ask you to get in touch with our stores. 3007-MED 3007-EXTS-MED Designed by Michele De Lucchi 45 COLLETTE Lounge Chair - Oak Frame / Steel Hardware 2020-LGCH <u>104</u> 41.1" <u>115</u> 45.3" 45 17.7" Designed by Adam Godrum - Oak or Ash Frame / Upholstered Seat 217 85.4" 217 85.4" 75.5 <u>37.5 35</u> 14.8" 13.8" 67.5 26.6" Cabinet Cabinet with Drawer 3007-CABN 3007-W1DR **Dining Chair Dining Chair with Arms** 2020 2020-ALES 1<sup>-</sup>58 43 54.5 21.5" 11.6 **3**.3<sup>1</sup>.21 <u>43.5</u> 17.1" 64.5 Standard - Large Extension - Large 77.5 3007-LAG 3007-EXTS-LAG 47.5 8 7" 45 17.7" 104 41.1" 115 45.3" 45 **Counter Stool** Stool Bar Stool 2020-COST 2020-LOST 2020-BAST 41 16.1" 41 15, 41 270.5 106.5" 270.5 106" 41 <u>38</u> 15" 74.5 29.3" 44.5 17.5" 64.5 25.4"

KNOT

Dining Chair 2026-ALES

- Oak

- Oak / Upholstery (chair)

Rectangular Dining Table - Small 1016-RE-SML

Round Dining Table - Small 1016-CI-SML

Round Dining Table - Large 1016-CI-LAG

Rectangular Dining Table - Medium 1016-RE-MED