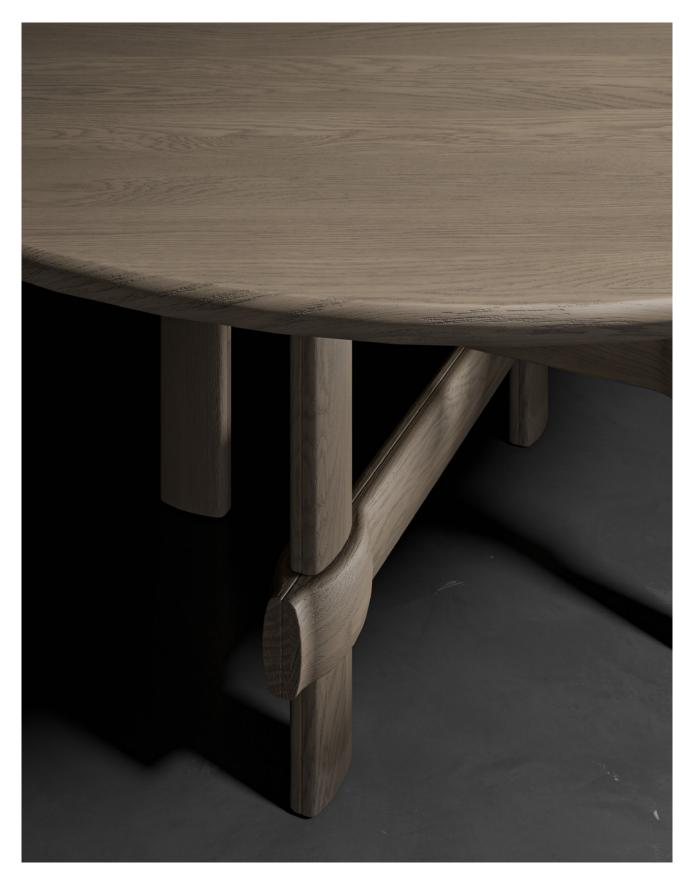

COLLETTE CHAIR WITH ARMS Echo Thunder Charcoal Ash COLLETTE CHAIR Mohair Brick Charcoal Ash COLLETTE STOOL Echo Thunder Charcoal Ash KNOT DINING TABLE Ebonized Oak

KNOT

Knot finds inspiration from the intricate weaving patterns in Asian traditional handicrafts, and reimagines them as beguiling details for solid oak tables. Through masterful woodworking, the legs are interlaced in a visual rhythm that evokes a sense of lightness and fluidity. The result is a well-balanced structure that can lend original appeal to most contemporary spaces. Available in round or rectangular variants, they offer versatile finish options and sizes to suit your personal preference.

Sila Fog Smoked Oak KNOT CHAIR Sila Fog Dark Seared Oak KNOT ROUND DII Dark Seared Oak

D DINING TABLE *Oak*  DRIFT DROP DOWN CABINET & WALL SHELVING Dark Seared Oak

Drawing from the timeless art of weaving, the Knot Dining Chair embodies strength and fluidity. Influenced by the intricate patterns and durability of knotted structures, it features a solid oak frame and a curvilinear backrest, echoing the natural tension and release found in knotted forms. The design provides both aesthetic appeal and supportive comfort, reimagining traditional techniques for contemporary dining spaces.