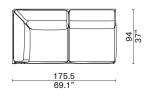

#### Sofa 3-seater 2016-3SEA

Designed by Toan Nguyen

- Oak frame / Steel structure / Upholstered headboard & rails

Sofa 3-seater with Left Arm 2016-3SWL

Sofa Corner 2017-M1CN

Sofa 2-seater Left Corner without Arm 2017-2LCO