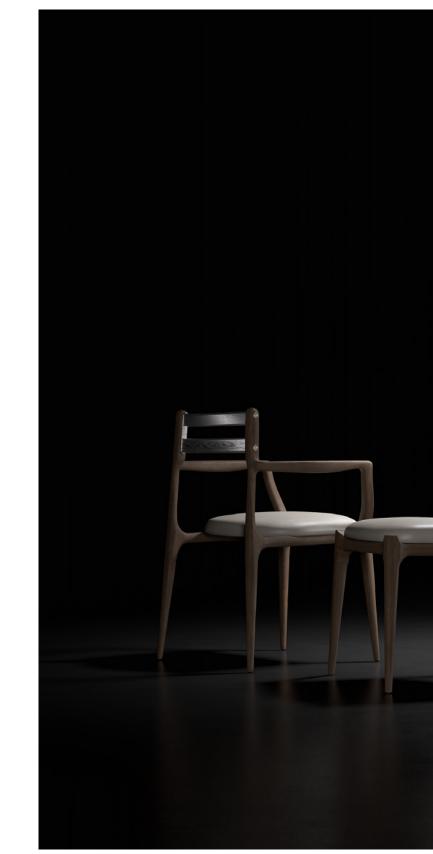

BOW intrigues and enchants with a seat that appears to float. Its curved, inviting lines create the feeling of an Asian roof tile when many chairs are put together. Highly crafted precision gives the design an air of lightness, with tapered legs and curvilinear stretchers composing its soft, elegant profile. The backrest and seat follow an embracing, upholstered contour that eases the body into relaxation. Finely sculpted solid oak defines the chair's material warmth, and underlines its contemporary sophistication.

Designed by Monica Förster

FAIFO ROUND DINING TABLE Burned Fir BOW CHAIR Omari Ink Black Leather Ebonized Oak BOW CHAIR Echo Thunder Beige Oak

Inspired by the soft, subtle hues and shapes of traditional Asian celadon ceramics, ORA exudes a quiet yet undeniable elegance and presence. The egg-shape marble top, paired with rich solid oak, creates a striking combination that radiates both warmth and refinement. Its modern, organic shape effortlessly complements both contemporary and classic interiors. The detachable Lazy