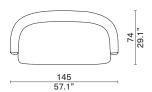

#### LODGE

Designed by Jean-Marie Massaud

60.5 23.8" 72 28.3"

Lounge Chair

2038-LGCH

- Leather Seat Backrest / Oak Frame

Dining Chair with Arm 2038-AMCH

33. 33.