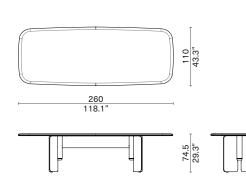

w Dining Chair 2015-LDAL

- Oak legs / Upholstery / Brass





**Counter Chair** 2015-COCH





# ASSEMBLY

**Dining Chair** 2011

- Oak / Upholstery seat / Cast aluminium backrest

53.5 21.1" <u>52</u> 20.5"

82

Dining Chair 2015



Bar Chair 2015-BACH



Dining Chair with Arms 2011-AMCH



# DRIFT

- Oak / Steel



### **FAIF0**

- Oak or Fir / Marble / Steal

Round Dining Table with Lazy Susan - Medium 1010-CI-MED-ATM





Round Dining Table - Small 1010-CI-SML



74.5 29.3"

#### Rectangular Dining Table - Medium 1010-RE-MED



# Round Dining Table with Lazy Susan - Extra Large 1010-CI-EXL-ATM



Round Dining Table - Medium 1010-CI-MED



# Rectangular Dining Table - Large 1010-RE-LAG



# **FAIF0**

# Rectangular Dining Table - Extra Large 1010-RE-EXL

- Oak or Fir / Marble / Steal









Lounge Chair 2022-LGCH





Bar Chair 2022-BACH



100.5 39.6" 29.3"

- Lacquer

HIDA

GUI



Ш



Round Table - Small

52.5 20.7"



<u>II</u>

Round Table - Large 1029-CI-LAG

> 90 35.4"

<u>11.8</u> 30 ℓ

Round Table - Medium 1029-CI-MED

> 50 19.7"

45 17.7"

50



Dining Chair with Arms 2022-AMCH

- Oak frame / Upholstery / Leather strap











Metric unit: cm /inch

Sofa 2-seater 2022-BAQE



Counter Chair 2022-COCH



KNOT

Dining Chair 2026-ALES

- Oak

- Oak / Upholstery (chair)









Rectangular Dining Table - Small 1016-RE-SML







Round Dining Table - Small 1016-CI-SML



Round Dining Table - Large 1016-CI-LAG





Rectangular Dining Table - Medium 1016-RE-MED





KNOT

- Oak

Rectangular Dining Table - Large 1016-RE-LAG





Rectangular Dining Table - Extra L