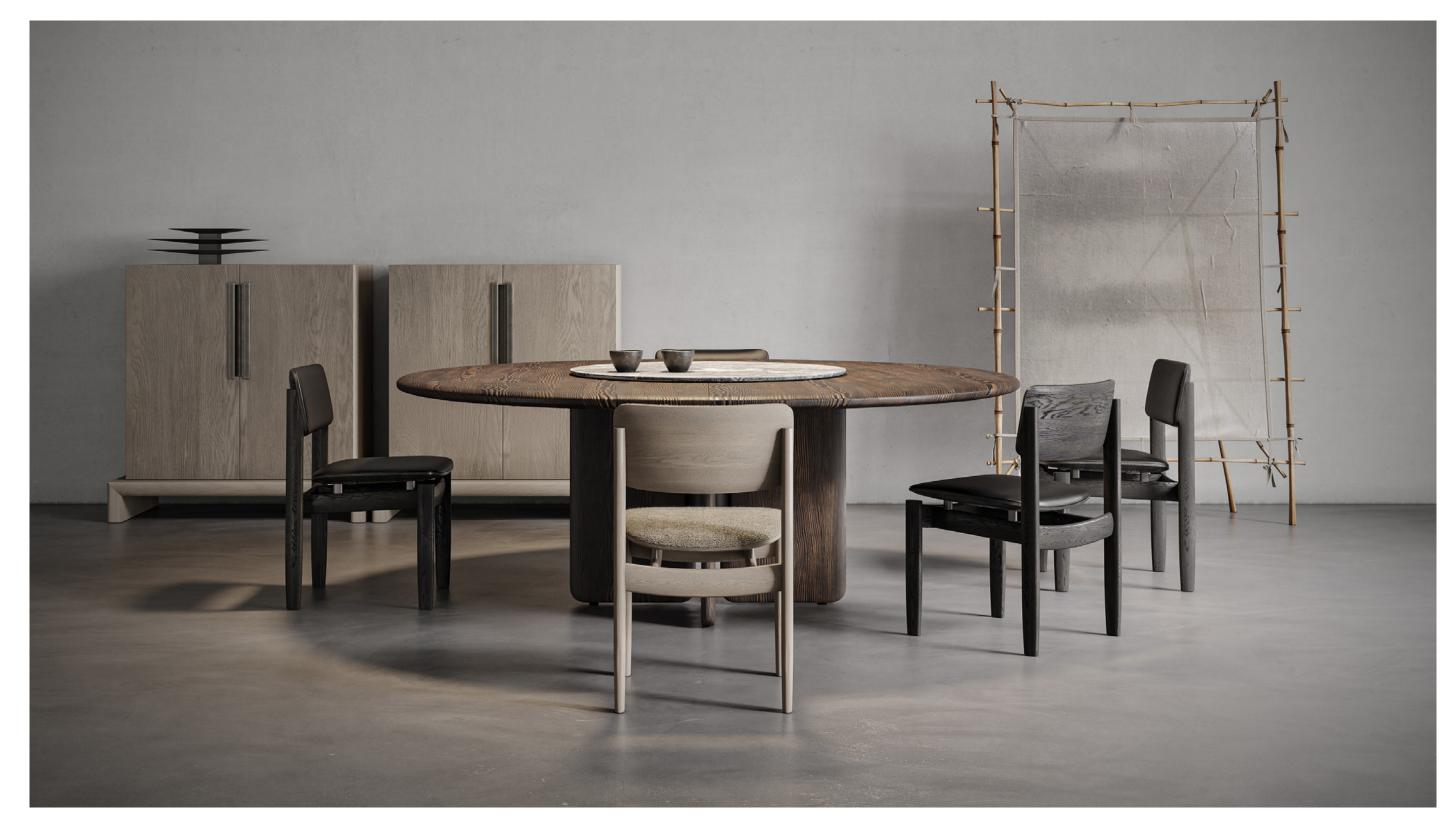

Ames Collection

LODGE CHAIR Amos Light Leather Ebonized Oak FAIFO DINING TABLE Light Fir

**FAIF0** 

Faifo is dedicated to gatherings and conviviality surrounding traditional dining tables in Asia. Available in two shapes – round and rectangular, the design features triple or quadruple wings of legs that call for flexible seating arrangements. The largest round variant comes with a Lady Susan made of natural marble. Its hand-finished treatment of timber brings in textural refinement, spotlighting the table's geometric harmony and monolithic silhouette.

VICUNA CHAIR Noah Wheat Ebonized Oak FAIFO ROUND DINING TABLE WITH LAZY SUSAN Burned Fir TOTE TALLBOY Omari Sepia Leather Smoked Oak

VICUNA

The Vicuna dining chair draws inspiration from its namesake – the wild animal native to the high alpine areas of the Andes. Tranquil in form and comfortable to sit, it features a soft upholstered seat in a wide range of fabrics. The lean, elegant frame comes in our signature oak finishes. Brass accents on the curved backrest and tapered legs add more visual depth to this stylistic design.