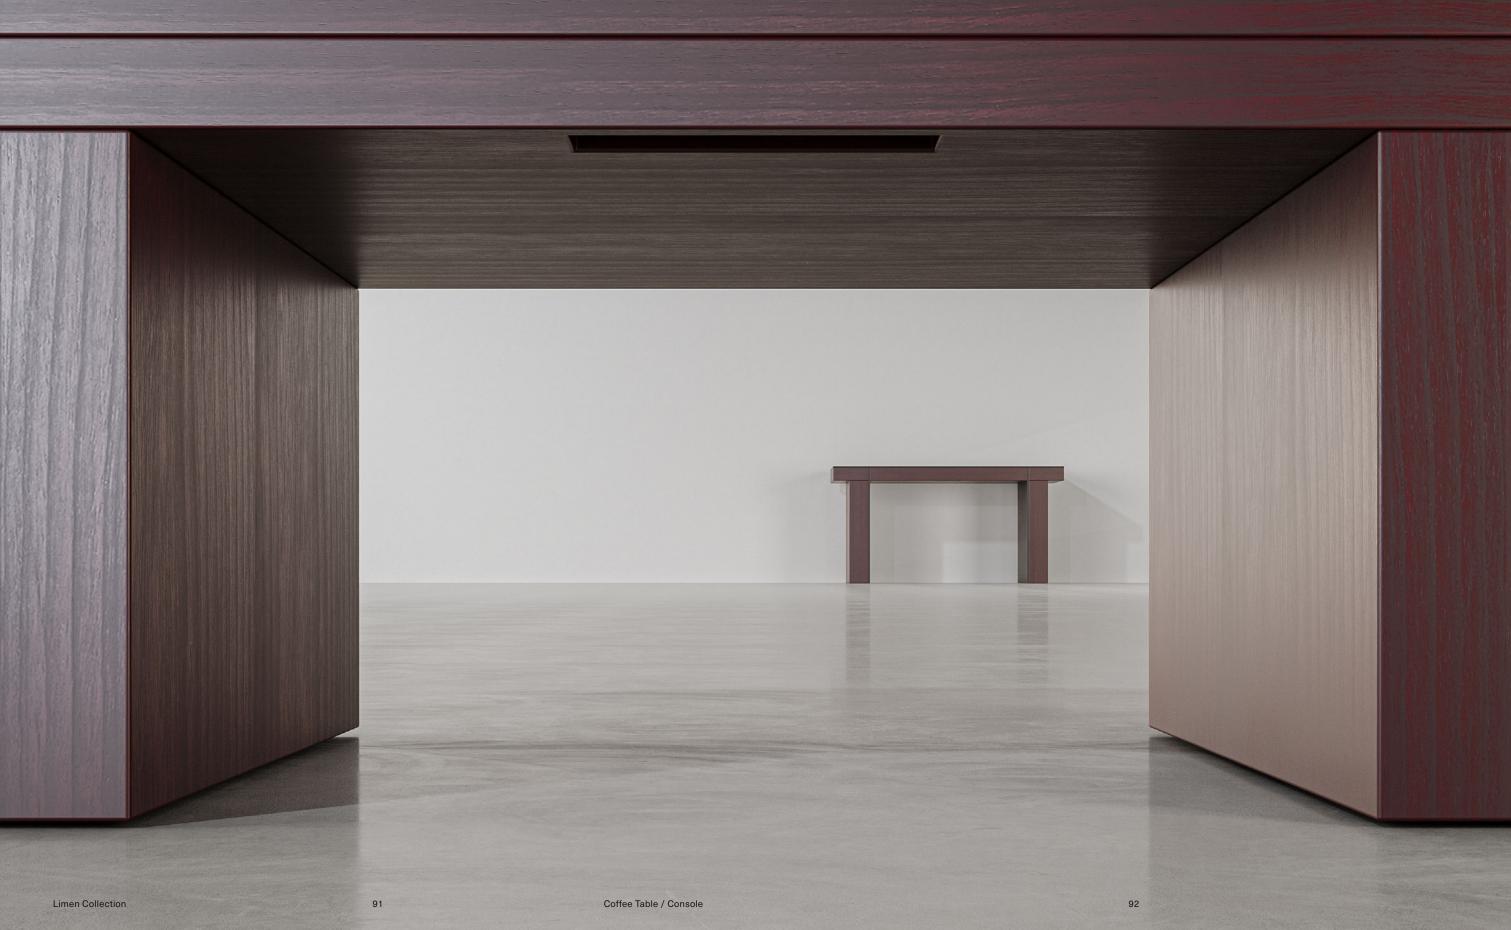

The Limen collection, designed by studioutte for District Eight, features a family of tables based on a portal shape reduced to its purest form. Each piece is crafted from padouk or oak with inlays in blackened steel.