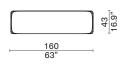

## STYLE INDEX

The drawings refer to the compositions as shown in the pictures. For further information on availability on sizes, we kindly ask you to get in touch with our stores.

Poker Table 4010

160 63" 60