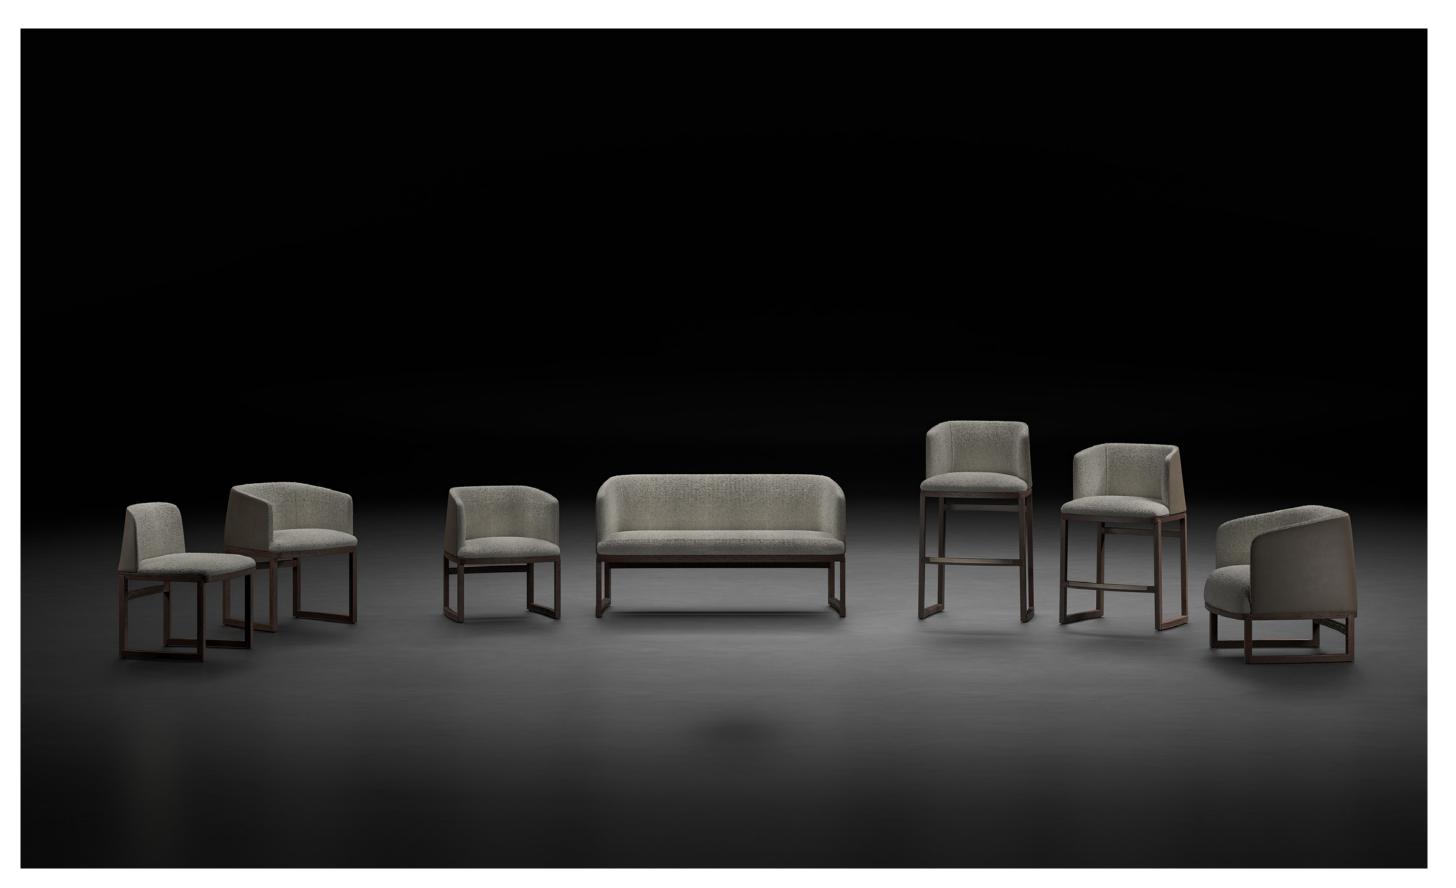

## LODGE

An art de vivre, the Lodge collection is a meeting of the two complementary yet demanding worlds of Massaud and District Eight; it is one of ease and sophistication met with lasting timelessness. Inspired by the concept of travel and storied voyages to Việt Nam, the Lodge collection features a series of expertly crafted folding chairs, stools, and bag holders.

#### LODGE

Designed by Jean-Marie Massaud

60.5 23.8" 72 28.3"

Lounge Chair

2038-LGCH

- Leather Seat Backrest / Oak Frame

Dining Chair with Arm 2038-AMCH

33. 33.