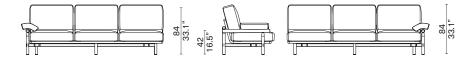

# JOSS

Joss is a clear illustration of the fact that, in design, the quest for simplicity is the result of a complex journey. Creating a monolithic sofa characterized by exceptional seating comfort and coverings that emphasize the roundness of the volumes while maintaining a clear definition of the edges through particular attention to the seams is challenging.

Joss oak bases, whose natural tones are the result of an ingenious process developed by District Eight, are characterized by an upper curvature, a declared reference to ancestral elements of Southeast Asian architecture.

"IF JOSS CONCEALS DETAILS THAT ATTRACT THE EYE AND THE HAND WITHOUT OSTENTATION, IT IS HARMONY AND SERENITY THAT PREVAIL."

Designed by Toan Nguyen

## STILT

Designed by Toan Nguyen

Its conscious and no-frills design underlines District Eight's distinctive vision to articulate Vietnamese storied craftsmanship from a contemporary perspective - one that's inspired by European ingenuity, and resonates with people all over the world.

With the sofa and Lounge chair, separate back and seat cushions gently slot into a slender wood platform that comes in either leather or fabric upholstery. Together they're supported by a sinuous frame, whose seemingly simple structure pays homage to traditional stilt houses found in Northern and Central Việt Nam.

That bearing base consists of elegant wood beams and steel bars, laboriously worked on and sturdily unified by recessed joints of discerning precision. Such details also pertain to the collection's table set, providing support for its solid oak top.

A new interpretation of District Eight's signature forms and materials, the collection eloquently captures the beauty of design and the mood of modern-day living in an everchanging world.

"STILT IS THE RESULT OF A QUEST FOR HARMONY IN CONTRAST."