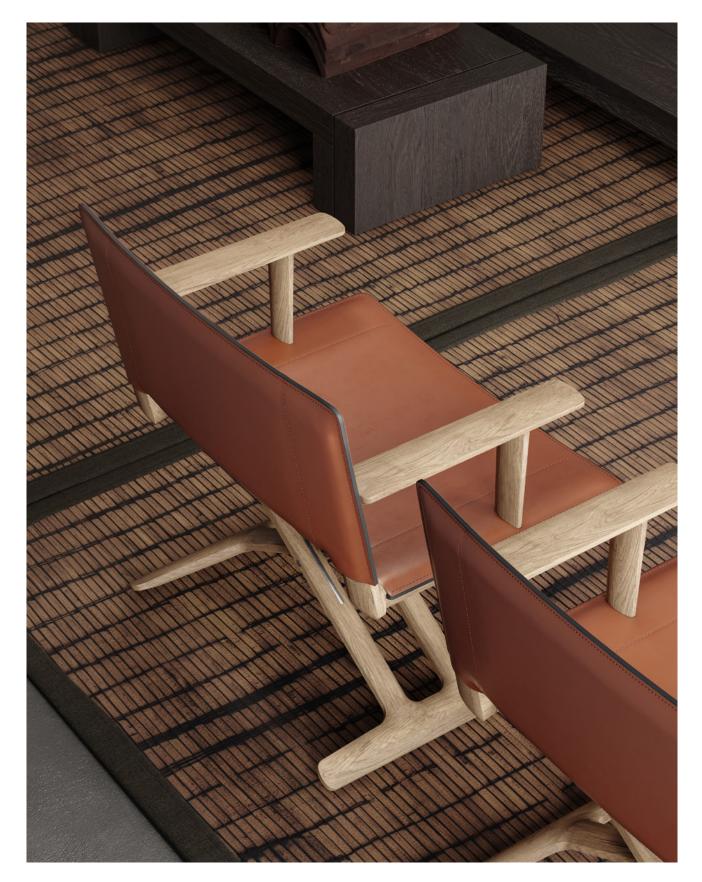

# BUOM

Designed by Jean-Marie Massaud

BUOM reinvents a familiar archetype with sophistication.
This solitary Lounge chair combines the elegance of suspended comfort with the sensuality of a robust structure. Its leather seat is moulded after the silhouette of full-blown sails, known as *buồm*, in Vietnamese traditional boat, and through expert craftsmanship, appears as if it's only touching the slanted legs. The solid oak frame enhances its sturdy support, with cross stretchers forming a visual dynamic with the seat's undulating lines.
BUOM is the timeless companion that embodies our demands for lightness and refinement.

| BUOM                                                               | Lounge Chair<br>2042-AMCH                                                                                                                                                                                                                                                                                                                                                                                                                                                                                                                                                                                                                                                                                                                                                                                                                                                                                                                                                                                                                                                                                                                                                                                                                                                                                                                                                                                                                                                                                                                                                                                                                                                                                                                                                                                                                                                                                                                                                                                                                                                                                                                                                                                                                                                                                                                                                                            |                             |
|--------------------------------------------------------------------|------------------------------------------------------------------------------------------------------------------------------------------------------------------------------------------------------------------------------------------------------------------------------------------------------------------------------------------------------------------------------------------------------------------------------------------------------------------------------------------------------------------------------------------------------------------------------------------------------------------------------------------------------------------------------------------------------------------------------------------------------------------------------------------------------------------------------------------------------------------------------------------------------------------------------------------------------------------------------------------------------------------------------------------------------------------------------------------------------------------------------------------------------------------------------------------------------------------------------------------------------------------------------------------------------------------------------------------------------------------------------------------------------------------------------------------------------------------------------------------------------------------------------------------------------------------------------------------------------------------------------------------------------------------------------------------------------------------------------------------------------------------------------------------------------------------------------------------------------------------------------------------------------------------------------------------------------------------------------------------------------------------------------------------------------------------------------------------------------------------------------------------------------------------------------------------------------------------------------------------------------------------------------------------------------------------------------------------------------------------------------------------------------|-----------------------------|
| Designed by<br>Jean-Marie Massaud<br>- Oak frame / Leather / Steel | $\begin{bmatrix} & & & & \\ & & & \\ & & & \\ & & & \\ & & & \\ & & & \\ & & & \\ & & & \\ & & & \\ & & & \\ & & & \\ & & & \\ & & & \\ & & & \\ & & & \\ & & & \\ & & & \\ & & & \\ & & & \\ & & & \\ & & & \\ & & & \\ & & & \\ & & & \\ & & & \\ & & & \\ & & & \\ & & & \\ & & & \\ & & & \\ & & & \\ & & & \\ & & & \\ & & & \\ & & & \\ & & & \\ & & & \\ & & & \\ & & & \\ & & & \\ & & & \\ & & & \\ & & & \\ & & & \\ & & & \\ & & & \\ & & & \\ & & & \\ & & & \\ & & & \\ & & & \\ & & & \\ & & & \\ & & & \\ & & & \\ & & & \\ & & & \\ & & & \\ & & & \\ & & & \\ & & & \\ & & & \\ & & & \\ & & & \\ & & & \\ & & & \\ & & & \\ & & & \\ & & & \\ & & & \\ & & & \\ & & & \\ & & & \\ & & & \\ & & & \\ & & & \\ & & & \\ & & & \\ & & & \\ & & & \\ & & & \\ & & & \\ & & & \\ & & & \\ & & & \\ & & & \\ & & & \\ & & & \\ & & & \\ & & & \\ & & & \\ & & & \\ & & & \\ & & & \\ & & & \\ & & & \\ & & & \\ & & & \\ & & & \\ & & & \\ & & & \\ & & & \\ & & & \\ & & & \\ & & & \\ & & & \\ & & & \\ & & & \\ & & & \\ & & & \\ & & & \\ & & & \\ & & & \\ & & & \\ & & & \\ & & & \\ & & & \\ & & & \\ & & & \\ & & & \\ & & & \\ & & & \\ & & & \\ & & & \\ & & & \\ & & & \\ & & & \\ & & & \\ & & & \\ & & & \\ & & & \\ & & & \\ & & & \\ & & & \\ & & & \\ & & & \\ & & & \\ & & & \\ & & & \\ & & & \\ & & & \\ & & & \\ & & & \\ & & & \\ & & & \\ & & & \\ & & & \\ & & & \\ & & & \\ & & & \\ & & & \\ & & & \\ & & & \\ & & & \\ & & & \\ & & & \\ & & & \\ & & & \\ & & & \\ & & & \\ & & & \\ & & & \\ & & & \\ & & & \\ & & & \\ & & & \\ & & & \\ & & & \\ & & & \\ & & & \\ & & & \\ & & & \\ & & & \\ & & & \\ & & & \\ & & & \\ & & & \\ & & & \\ & & & \\ & & & \\ & & & \\ & & & \\ & & & \\ & & & \\ & & & \\ & & & \\ & & & \\ & & & \\ & & & \\ & & & \\ & & & \\ & & & \\ & & & \\ & & & \\ & & & \\ & & & \\ & & & \\ & & & \\ & & & \\ & & & \\ & & & \\ & & & \\ & & & \\ & & & \\ & & & \\ & & & \\ & & & \\ & & & \\ & & & \\ & & & \\ & & & \\ & & & \\ & & & \\ & & & \\ & & & \\ & & & \\ & & & \\ & & & & \\ & & & \\ & & & \\ & & & & \\ & & & \\ & & & & \\ & & & & \\ & & & & \\ & & & & \\ & & & & \\ & & & & \\ & & & & \\ & & & & \\ & & & & \\ & & & & \\ & & & & \\ & & & & \\ & & & & \\ & & & & \\ & & & & \\ & & & & \\ & & & & \\ & & & & \\ & & & & \\ & & & & \\ & & & & \\ & & & & \\ & & & & \\ & & & & \\ & & & & \\ & & & & \\ $ |                             |
|                                                                    |                                                                                                                                                                                                                                                                                                                                                                                                                                                                                                                                                                                                                                                                                                                                                                                                                                                                                                                                                                                                                                                                                                                                                                                                                                                                                                                                                                                                                                                                                                                                                                                                                                                                                                                                                                                                                                                                                                                                                                                                                                                                                                                                                                                                                                                                                                                                                                                                      | <b>FAIF0</b><br>- Oak Frame |
| BOW                                                                |                                                                                                                                                                                                                                                                                                                                                                                                                                                                                                                                                                                                                                                                                                                                                                                                                                                                                                                                                                                                                                                                                                                                                                                                                                                                                                                                                                                                                                                                                                                                                                                                                                                                                                                                                                                                                                                                                                                                                                                                                                                                                                                                                                                                                                                                                                                                                                                                      |                             |
| Designed by<br>Monica Förster                                      |                                                                                                                                                                                                                                                                                                                                                                                                                                                                                                                                                                                                                                                                                                                                                                                                                                                                                                                                                                                                                                                                                                                                                                                                                                                                                                                                                                                                                                                                                                                                                                                                                                                                                                                                                                                                                                                                                                                                                                                                                                                                                                                                                                                                                                                                                                                                                                                                      |                             |
| - Oak Frame / Upholstered<br>Seat & Backrest                       | 44.8<br>. 44.8<br>. 18"                                                                                                                                                                                                                                                                                                                                                                                                                                                                                                                                                                                                                                                                                                                                                                                                                                                                                                                                                                                                                                                                                                                                                                                                                                                                                                                                                                                                                                                                                                                                                                                                                                                                                                                                                                                                                                                                                                                                                                                                                                                                                                                                                                                                                                                                                                                                                                              |                             |
|                                                                    |                                                                                                                                                                                                                                                                                                                                                                                                                                                                                                                                                                                                                                                                                                                                                                                                                                                                                                                                                                                                                                                                                                                                                                                                                                                                                                                                                                                                                                                                                                                                                                                                                                                                                                                                                                                                                                                                                                                                                                                                                                                                                                                                                                                                                                                                                                                                                                                                      | ODETTE                      |
|                                                                    | 30°"                                                                                                                                                                                                                                                                                                                                                                                                                                                                                                                                                                                                                                                                                                                                                                                                                                                                                                                                                                                                                                                                                                                                                                                                                                                                                                                                                                                                                                                                                                                                                                                                                                                                                                                                                                                                                                                                                                                                                                                                                                                                                                                                                                                                                                                                                                                                                                                                 | - Oak / Metal In Steel      |
|                                                                    |                                                                                                                                                                                                                                                                                                                                                                                                                                                                                                                                                                                                                                                                                                                                                                                                                                                                                                                                                                                                                                                                                                                                                                                                                                                                                                                                                                                                                                                                                                                                                                                                                                                                                                                                                                                                                                                                                                                                                                                                                                                                                                                                                                                                                                                                                                                                                                                                      |                             |
| ORA                                                                | Dining Table<br>1034-DNTB                                                                                                                                                                                                                                                                                                                                                                                                                                                                                                                                                                                                                                                                                                                                                                                                                                                                                                                                                                                                                                                                                                                                                                                                                                                                                                                                                                                                                                                                                                                                                                                                                                                                                                                                                                                                                                                                                                                                                                                                                                                                                                                                                                                                                                                                                                                                                                            |                             |