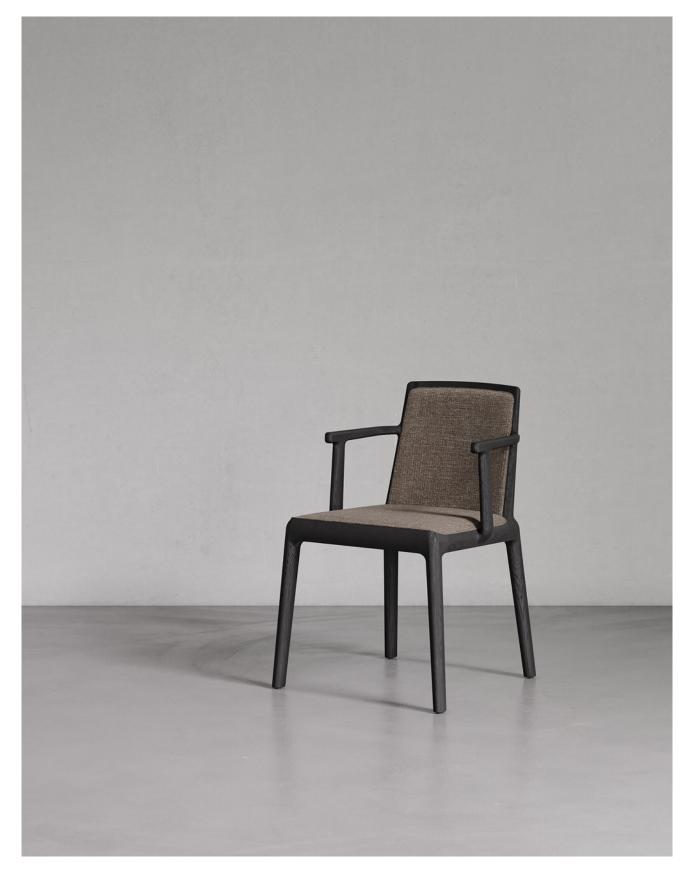

ODETTE DESK Dark Seared Oak

NÔM

Nôm is inspired by the calligraphy brushstrokes in *chữ Nôm*, a Vietnamese script of vernacularized Chinese characters once widely used by the country's learned class prior to the 20th century. The chair's frame is sculpted from solid oak, with fluid yet firm lines drawn from the balance and rhythm of ink flow. Joints are hand-sanded to create the aesthetic effect of seamless transitions. Refined textile upholstery rounds off its well-balanced seat, whose sense of grounding is comfortably felt from every angle.