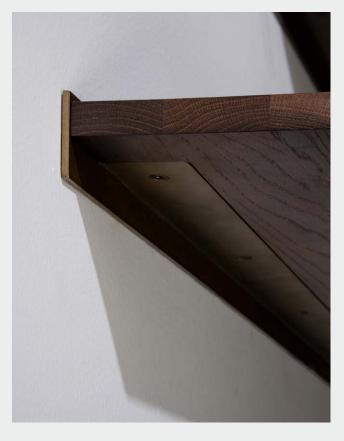

M237-S-S

The Drift storage collection includes shelves, cabinets and drawers to create a functional wall system that allows to organise home & office. All are made from oak veneer and oak, with steel tops and hand-crafted brass drawer pulls.

Oak frame / Antique brass steel top, drawer pulls & wall-mount

Jan 2022 Page 1 /4

M237-S-L

The Drift storage collection includes shelves, cabinets and drawers to create a functional wall system that allows to organise home & office. All are made from oak veneer and oak, with steel tops and hand-crafted brass drawer pulls.

Oak frame / Antique brass steel top, drawer pulls & wall-mount

Jan 2022 Page 2 /4

M237-S-XL

The Drift storage collection includes shelves, cabinets and drawers to create a functional wall system that allows to organise home & office. All are made from oak veneer and oak, with steel tops and hand-crafted brass drawer pulls.

Oak frame / Antique brass steel top, drawer pulls & wall-mount

Jan 2022 Page 3 /4