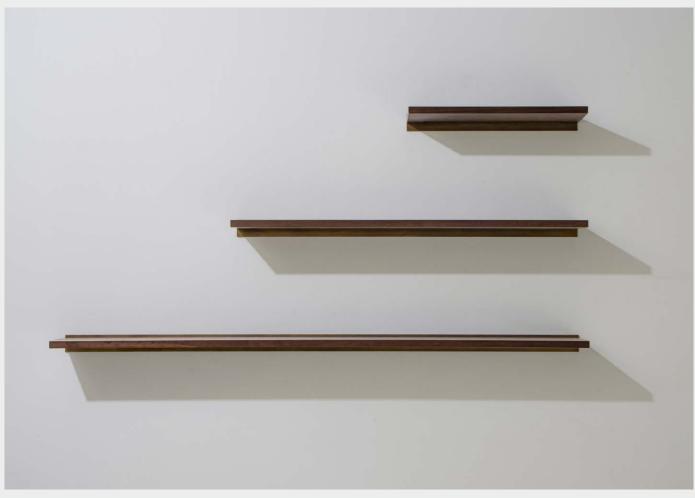

M237-S-S

The Drift storage collection includes shelves, cabinets and drawers to create a functional wall system that allows to organise home & office. All are made from oak veneer and oak, with steel tops and hand-crafted brass drawer pulls.

Oak frame / Antique brass steel top, drawer pulls & wall-mount

Jan 2022 Page 1 /4

M237-S-L

The Drift storage collection includes shelves, cabinets and drawers to create a functional wall system that allows to organise home & office. All are made from oak veneer and oak, with steel tops and hand-crafted brass drawer pulls.

Oak frame / Antique brass steel top, drawer pulls & wall-mount

Jan 2022 Page 2 /4

M237-S-XL

The Drift storage collection includes shelves, cabinets and drawers to create a functional wall system that allows to organise home & office. All are made from oak veneer and oak, with steel tops and hand-crafted brass drawer pulls.

Oak frame / Antique brass steel top, drawer pulls & wall-mount

Jan 2022 Page 3 /4

## DIMENSION (cm) PACKAGING INFO

DRIFT SHELF SHORT Complete L58 W27 H10cm / Gross 4kg / CBM 0.02 M237-S-S L50 W20 H5

[ ]0

DRIFT SHELF LONG Complete L108 W27 H10cm / Gross 7kg / CBM 0.03

M237-S-L L100 W20 H5

DRIFT SHELF EXTRA LONG Complete L159 W29 H10cm / Gross 11kg / CBM 0.05

M237-S-XL L150 W20 H5