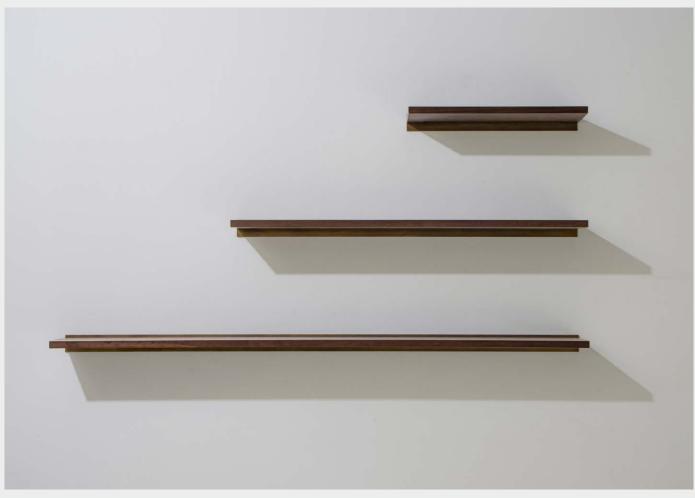

## DIMENSION (cm) PACKAGING INFO

DRIFT SHELF SHORT Complete L58 W27 H10cm / Gross 4kg / CBM 0.02 M237-S-S L50 W20 H5

[ ]0

DRIFT SHELF LONG Complete L108 W27 H10cm / Gross 7kg / CBM 0.03

M237-S-L L100 W20 H5

DRIFT SHELF EXTRA LONG Complete L159 W29 H10cm / Gross 11kg / CBM 0.05

M237-S-XL L150 W20 H5