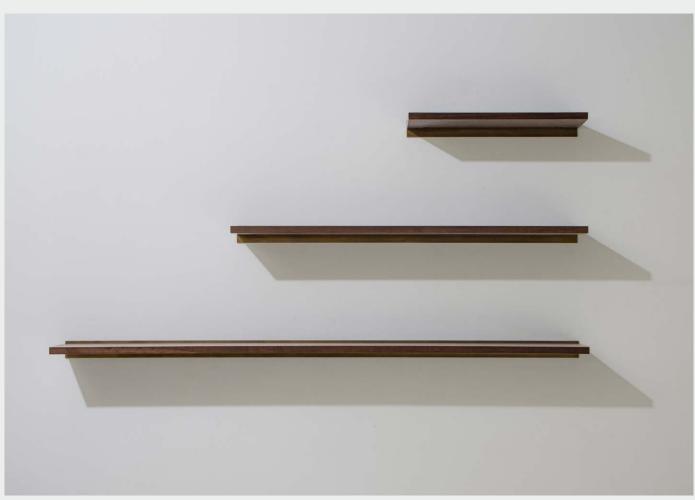

## DIMENSION (cm) PACKAGING INFO

DRIFT SHELF SHORT Complete L58 W27 H10cm / Gross 4kg / CBM 0.02 M237-S-S L50 W20 H5

[ ]0

DRIFT SHELF LONG Complete L108 W27 H10cm / Gross 7kg / CBM 0.03

M237-S-L L100 W20 H5

DRIFT SHELF EXTRA LONG Complete L159 W29 H10cm / Gross 11kg / CBM 0.05

M237-S-XL L150 W20 H5