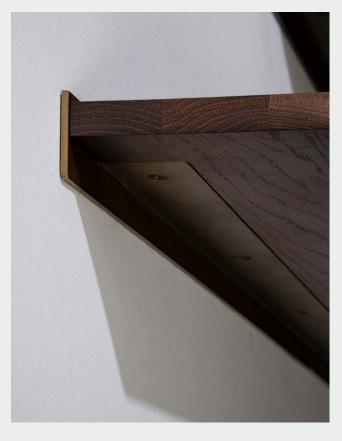

M237-S-S

The Drift storage collection includes shelves, cabinets and drawers to create a functional wall system that allows to organise home & office. All are made from oak veneer and oak, with steel tops and hand-crafted brass drawer pulls.

Oak frame / Antique brass steel top, drawer pulls & wall-mount

Jan 2022 Page 1 /4

M237-S-L

The Drift storage collection includes shelves, cabinets and drawers to create a functional wall system that allows to organise home & office. All are made from oak veneer and oak, with steel tops and hand-crafted brass drawer pulls.