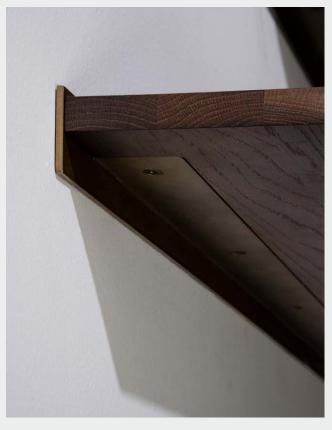

Oak frame / Antique brass steel top, drawer pulls & wall-mount

Jan 2022 Page 2 /4

M237-S-XL

The Drift storage collection includes shelves, cabinets and drawers to create a functional wall system that allows to organise home & office. All are made from oak veneer and oak, with steel tops and hand-crafted brass drawer pulls.